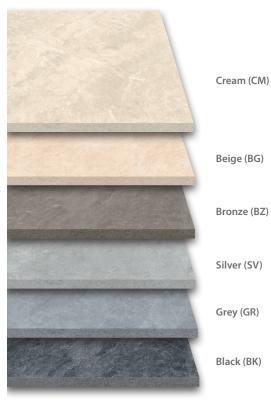

| Vitrified<br>Paving | Sizes mm<br>(nominal) | Quantity | m²/pack | Colours                   | Order<br>Select |
|---------------------|-----------------------|----------|---------|---------------------------|-----------------|
| Project<br>Pack     | 600 x 600 x 20        | 24       | 15.12   | CM, BG, BZ,<br>SV, GR, BK |                 |
|                     | 600 x 300 x 20        | 24       |         |                           |                 |
|                     | 300 x 300 x 20        | 24       |         |                           |                 |
| Single Size<br>Pack | 600 x 600 x 20        | 64       | 23.04   |                           |                 |