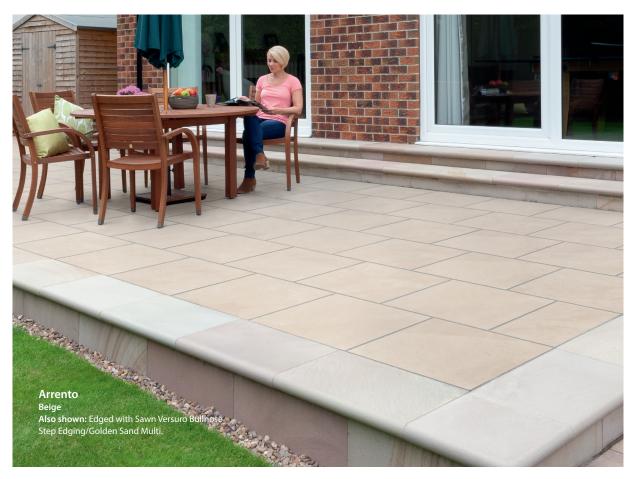

## **ARRENTO**

## Vitrified Paving

## Stylish low maintenance indoor and outdoor choice

This high-end stylish paving exhibits class leading strength and technical ability beneath its elegant designs. Arrento vitrified paving is exceedingly practical requiring minimal maintenance as it absorbs little or no moisture, offering few opportunities for moss and algae growth. Ideal in a variety of settings.