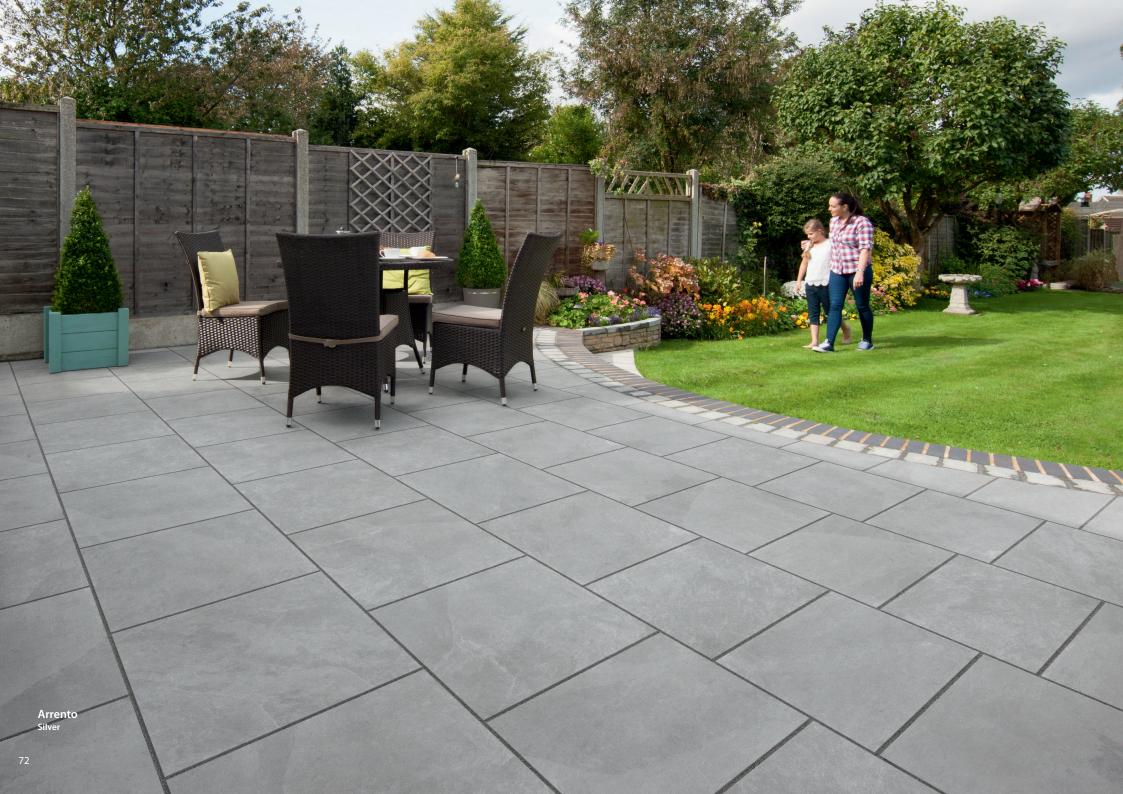

## **ARRENTO**

## Vitrified Paving

## Stylish low maintenance indoor and outdoor choice

This high-end stylish paving exhibits class leading strength and technical ability beneath its elegant designs. Arrento vitrified paving is exceedingly practical requiring minimal maintenance as it absorbs little or no moisture, offering few opportunities for moss and algae growth. Ideal in a variety of settings.