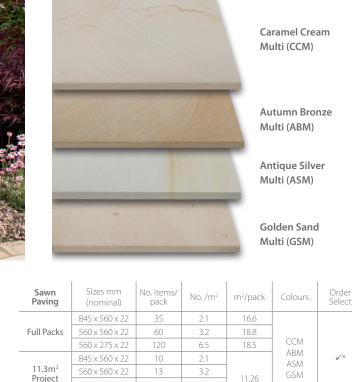

## Sawn Linear Paving CCM ABM Full Packs 845 x 140 x 22 100 8.5 11.8 ASM GSM

\*For Order Select details on Project Packs see p194.

Complete this look

awn Versuro Line

Sand I

Steps p166, Walling p148, Borders p174, Bespoke p170