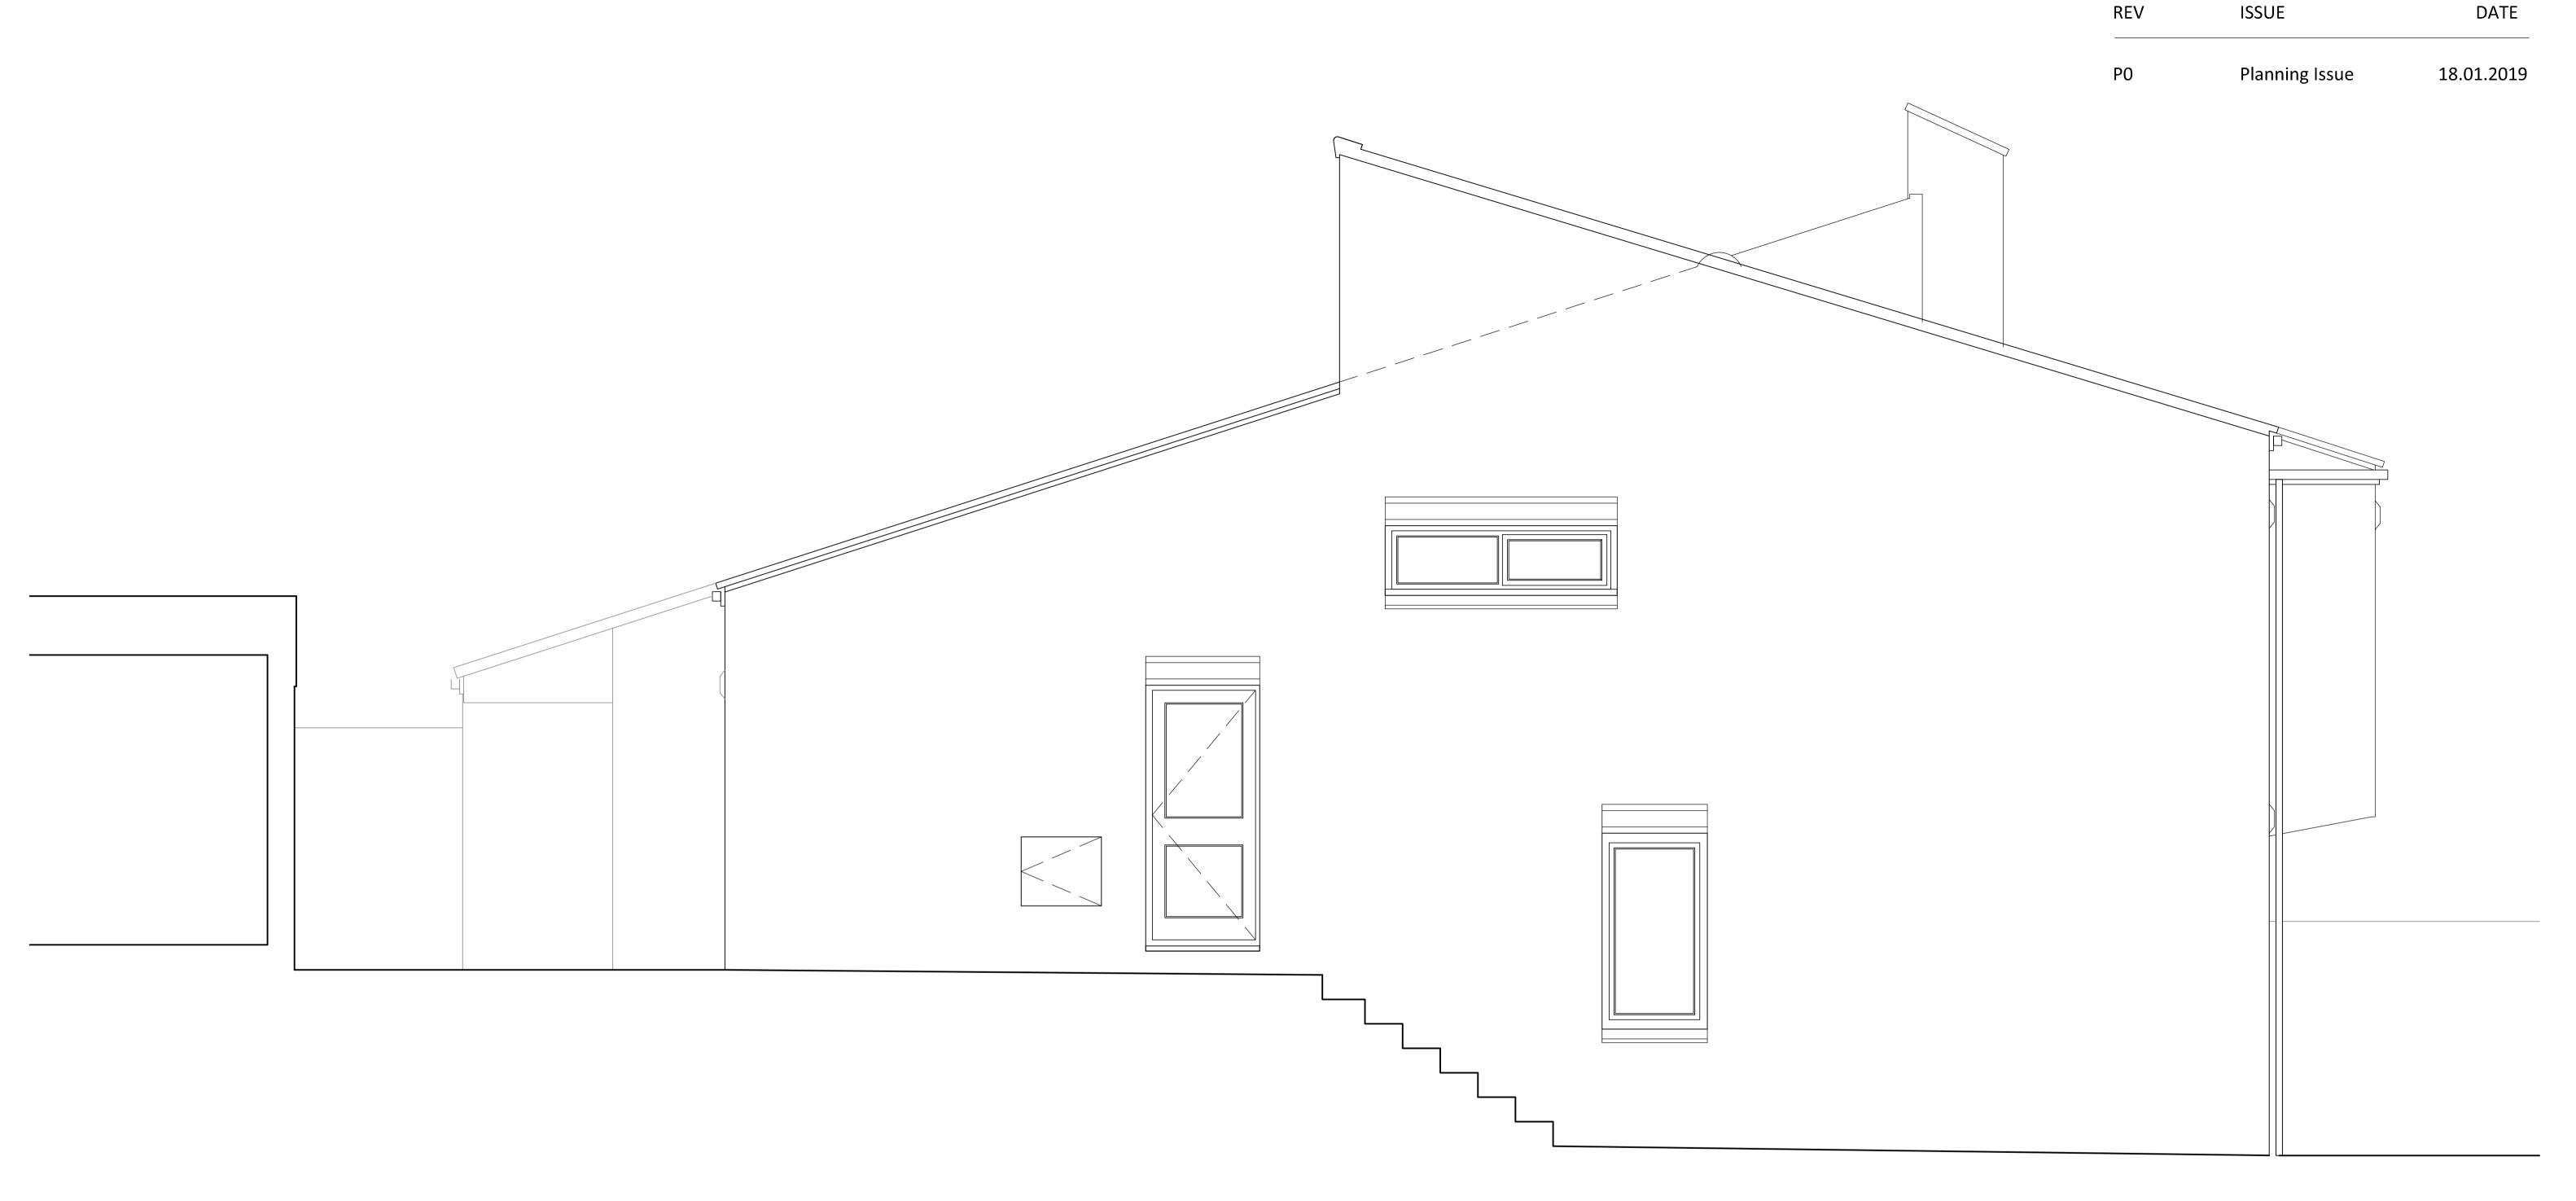

### PROPOSED SIDE (NORTH) ELEVATION

NOTE: AS EXISTING. APPLICATION RELATES SOLELY TO NEW ROOFLIGHTS IN LINE OF TILES AS SHOWN. NO WORKS THEREFORE PROPOSED TO THIS ELEVATION.