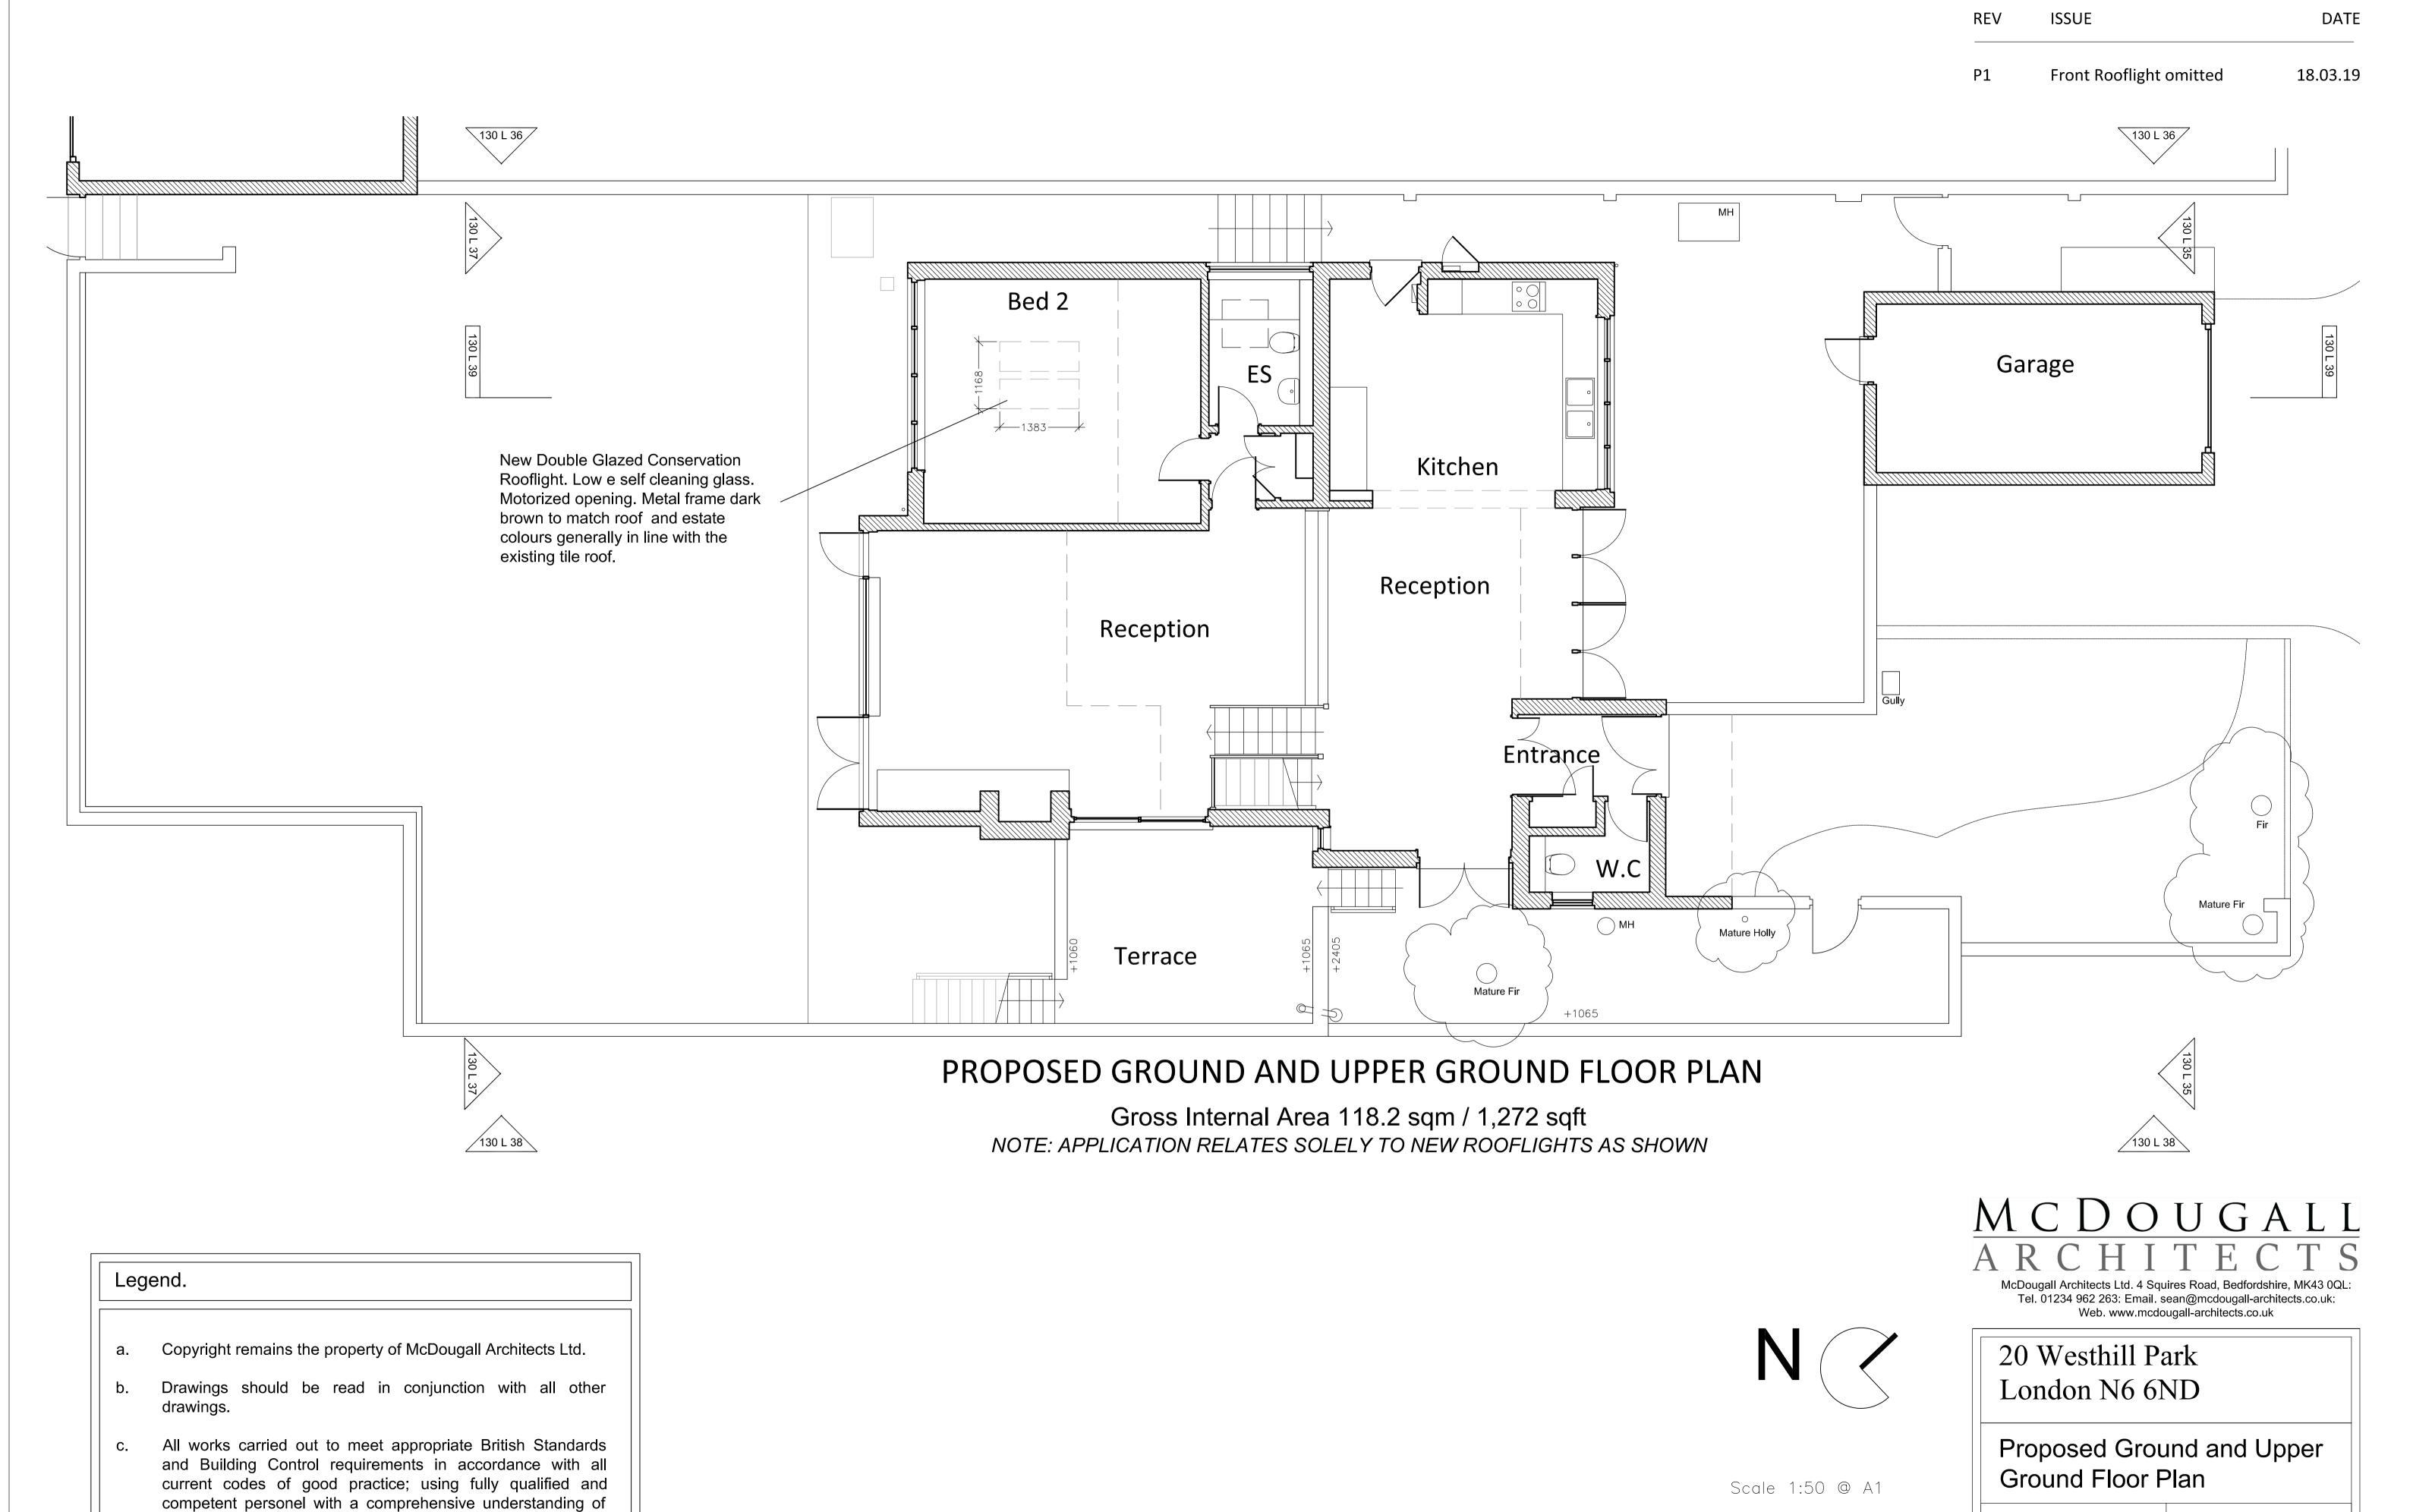

Revision. P1 | Scale. 1:50 / 1:100 | Paper. A1/A3

Status. Planning

REV ISSUE DATE

Front Rooflight omitted