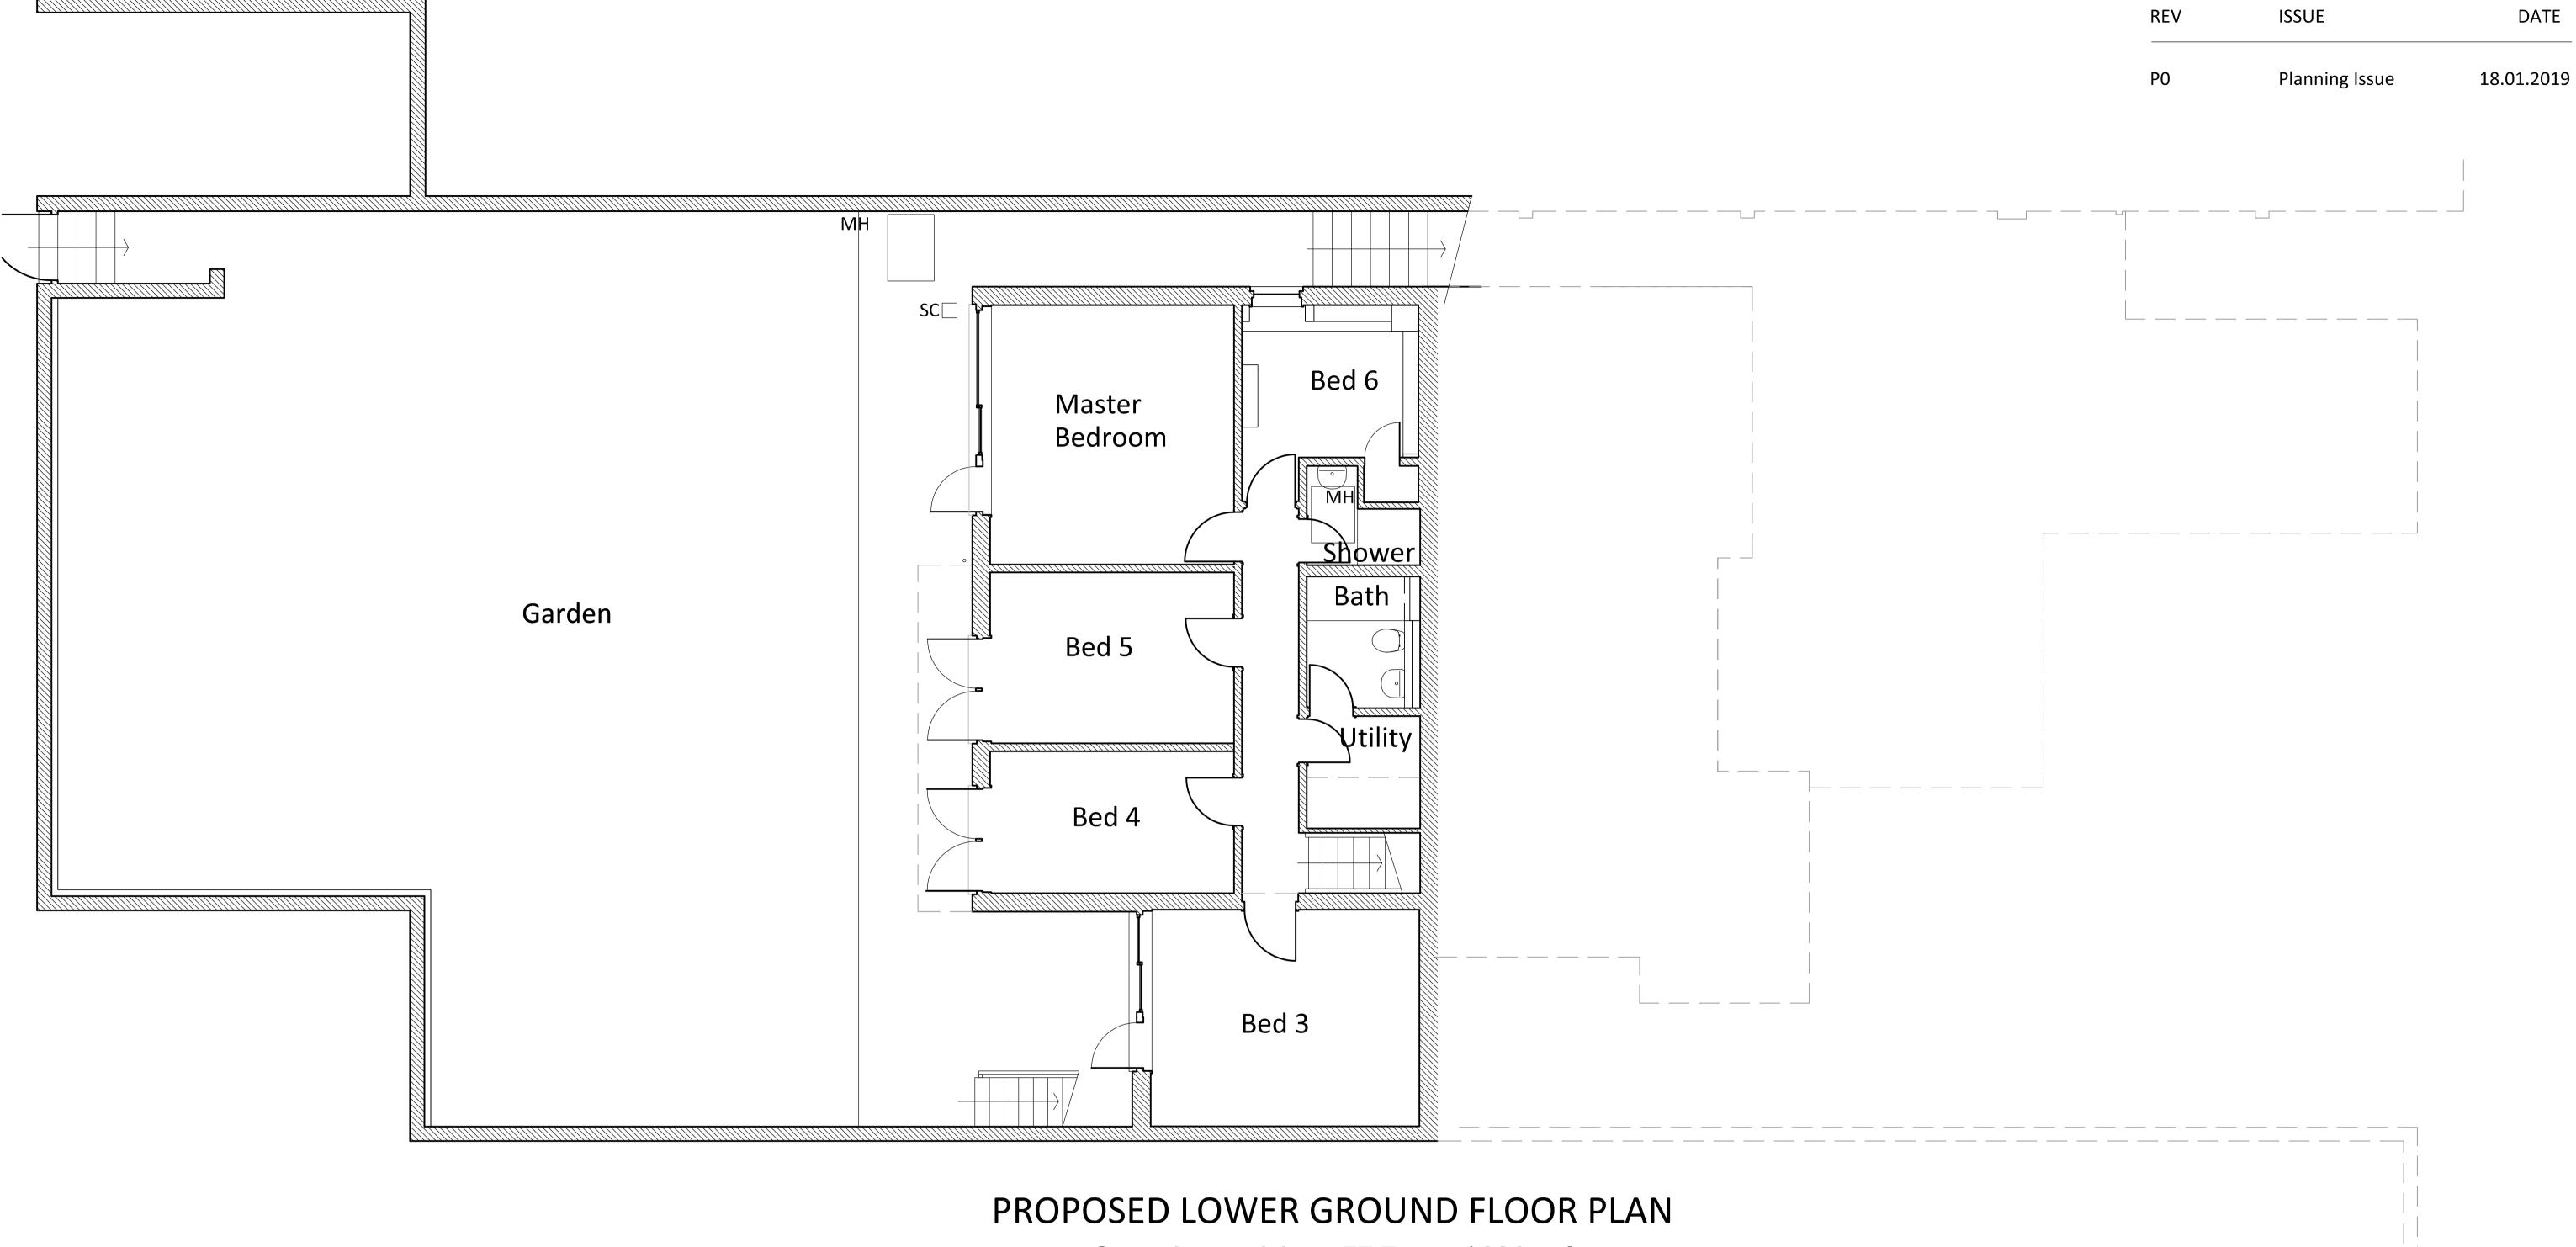

# 20 Westhill Park London N6 6ND Proposed Lower Ground

Floor Plan

DWG No. 130 L 30

Status. Planning

Revision. P0 | Scale. 1:50/1:100 | Paper. A1/A3

the works as a whole.

DWG No. 130 L 31

Scale 1:100 @ A3