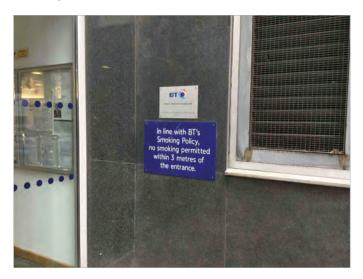

#### **Existing Specification**

Item 3

Floor: Outside

Room: A entrance

Size: 320mmW x 230mmH

Mechanically fixed to wall

Flat sign c/w radius corners

Non illuminated.