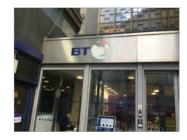

#### **Existing Specification**

Item 3

Floor: Outside

Room: A entrance

Size: 320mmW x 230mmH

Mechanically fixed to wall

Flat sign c/w radius corners

Non illuminated.

#### **Existing Visual**