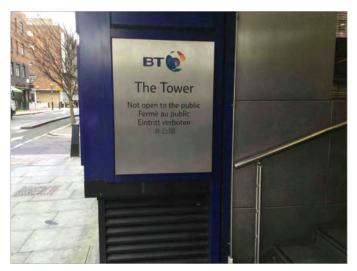

#### **Existing Specification**

Item 3

Floor: Outside

Room: A entrance

Size: 320mmW x 230mmH

Mechanically fixed to wall

Flat sign c/w radius corners

Non illuminated.

#### **Existing Specification**

Item 14

Floor: Outside

Room: C entrance

Size: 320mmW x 230mmH

Mechanically fixed to wall

Flat sign c/w radius corners

Non illuminated.