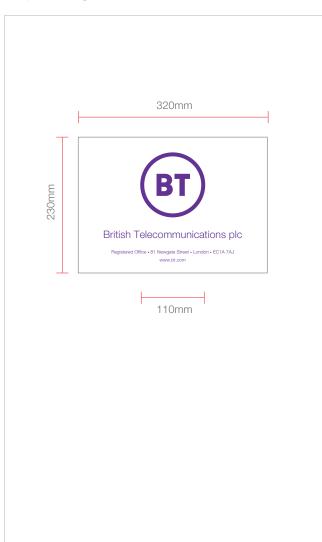

#### **Existing Specification**

Item 3

Floor: Outside

Room: A entrance

Size: 320mmW x 230mmH

Mechanically fixed to wall

Flat sign c/w radius corners

Non illuminated.

#### **Proposed Specification**

Replace with new sign panel with printed purple logo.

110mm diameter.

Non illuminated.