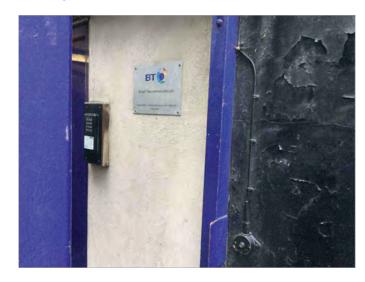

#### **Existing Specification**

Item 3

Floor: Outside

Room: A entrance

Size: 320mmW x 230mmH

Mechanically fixed to wall

Flat sign c/w radius corners

Non illuminated.

#### **Existing Visual**