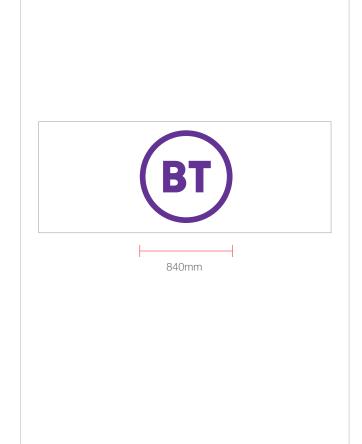

#### **Existing Specification**

Item 2

Floor: Outside

Room: A entrance

Size: 840mmH

Vinyl can be removed and new installed. Panels will need ghosting or new panels.

Non illuminated.

#### **Proposed Specification**

Replace vinyl logo with new panel and purple vinyl logo.

840mm diameter.

Non illuminated.

#### **Proposed Visual**

All visuals are illustrative and not to scale. Please refer to scaled manufacturing drawings.

BT Brand Logo