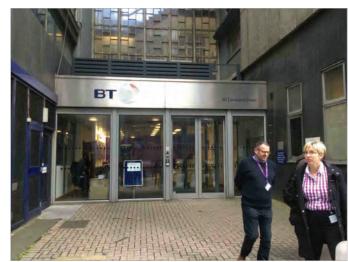

#### **Existing Specification**

Item 11

Floor: Outside

Room: Events entrance

Size: 760mmW x 1010mmH

2@ new panels required.

Non illuminated.

#### **Existing Visual**