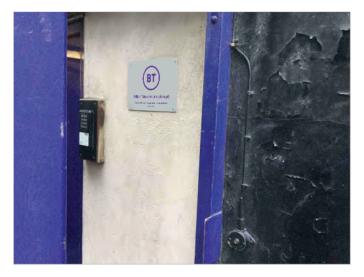

#### **Existing Specification**

Item 14

Floor: Outside

Room: C entrance

Size: 320mmW x 230mmH

Mechanically fixed to wall

Flat sign c/w radius corners

Non illuminated.

#### **Existing Visual**