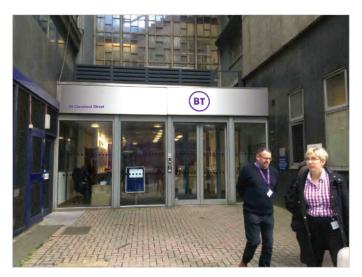

#### **Existing Specification**

Item 14

Floor: Outside

Room: C entrance

Size: 320mmW x 230mmH

Mechanically fixed to wall

Flat sign c/w radius corners

Non illuminated.

#### **Existing Visual**