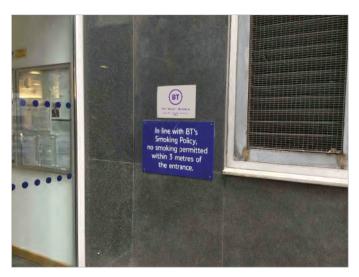

#### **Existing Specification**

Item 14

Floor: Outside

Room: C entrance

Size: 320mmW x 230mmH

Mechanically fixed to wall

Flat sign c/w radius corners

Non illuminated.