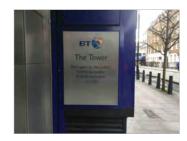

#### **Existing Specification**

Item 3

Floor: Outside

Room: A entrance

Size: 320mmW x 230mmH

Mechanically fixed to wall

Flat sign c/w radius corners

Non illuminated.

#### **Existing Specification**

Item 14

Floor: Outside

Room: C entrance

Size: 320mmW x 230mmH

Mechanically fixed to wall

Flat sign c/w radius corners

Non illuminated.