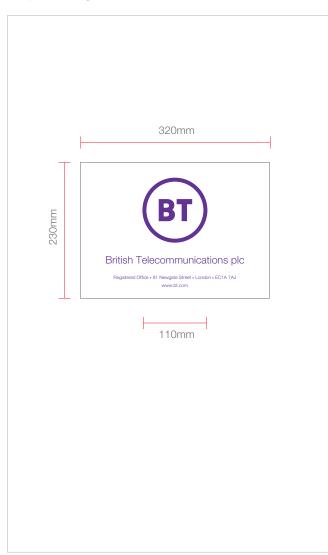

#### **Existing Specification**

Item 3

Floor: Outside

Room: A entrance

Size: 320mmW x 230mmH

Mechanically fixed to wall

Flat sign c/w radius corners

Non illuminated.

#### **Existing Specification**

Item 14

Floor: Outside

Room: C entrance

Size: 320mmW x 230mmH

Mechanically fixed to wall

Flat sign c/w radius corners

Non illuminated.