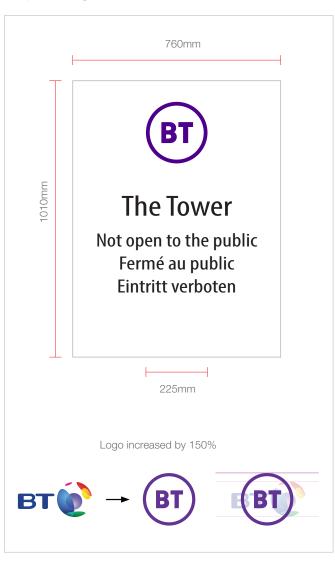

#### **Existing Specification**

Item 11

Floor: Outside

Room: Events entrance

Size: 760mmW x 1010mmH

2@ new panels required.

Non illuminated.

#### **Proposed Specification**

Replace whole panels with new and with purple vinyl logo.

Logo to be 150% taller than existing, 225mm diameter.

Non illuminated.