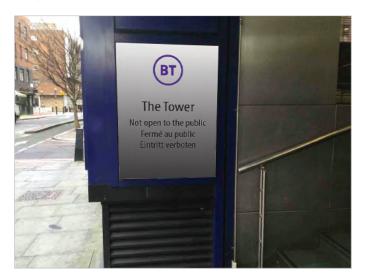

#### **Proposed Specification**

Replace with new sign panel with printed purple logo.

110mm diameter.

Non illuminated.