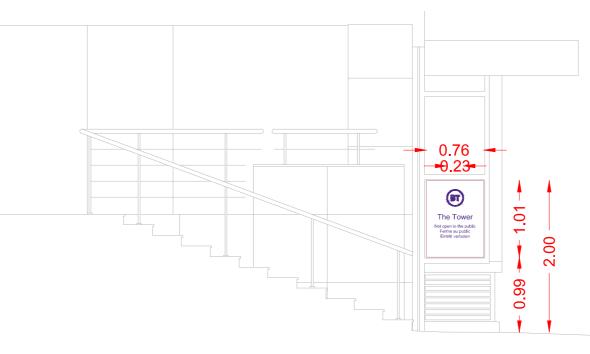

Scale 1:200





EXISTING MAPLE STREET

## FIXTURE AND ILLUMINATION DETAILS:

SIGN FIXINGS PER SUBSTRATE MATERIAL: Signs to CLADDING to be fixed by TEX SCREWS.

Signs to CLADDING to be fixed by TEX SCREWS. Signs to BRICKWORK to be fixed by PLUG & SCREW.

Signs to CONCRETE to be fixed by CONCRETE SCRE

ILLUMINATION DETAILS: Illumination levels will not exceed 600 canela per metre Squ

SIGN PROJECTION DETAILS:

Logo sign diameters of 1100mm to 10,000mm have a 100mm return depth. Logo sign diameters of 800mm to 1000mm have a 80mm return depth. Logo sign diameters of 600mm to 700mm have a 60mm return depth. Logo sign diameters of 300mm to 500mm have a 40mm return depth.

SIGN MATERIAL:

White and Purple logo signs are made up of painted aluminium carcasses, with 10mm thick acn backing. Alternatively, the sig