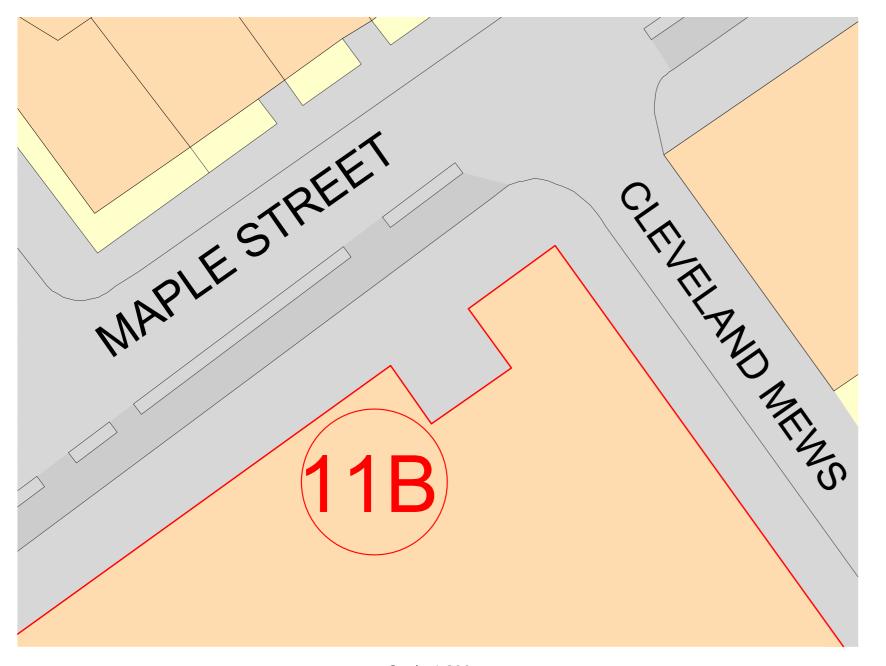

Scale 1:200





EXISTING MAPLE STREET

## FIXTURE AND ILLUMINATION DETAILS:

SIGN FIXINGS PER SUBSTRATE MATERIAL: Signs to CLADDING to be fixed by TEX SCREWS.

Signs to CLADDING to be fixed by TEX SCREWS. Signs to BRICKWORK to be fixed by PLUG & SCREW.

Signs to CONCRETE to be fixed by CONCRETE SCRE

ILLUMINATION DETAILS: Illumination levels will not exceed 600 canela per metre Squ

SIGN PROJECTION DETAILS:

Logo sign diameters of 1100mm to 10,000mm have a 100mm return depth. Logo sign diameters of 800mm to 1000mm have a 80mm return depth. Logo sign diameters of 600mm to 700mm have a 60mm return depth. Logo sign diameters of 300mm to 500mm have a 40mm return depth.

SIGN MATERIAL:

White and Purple logo signs are made up of painted aluminium carcasses, with 10mm thick acn backing. Alter