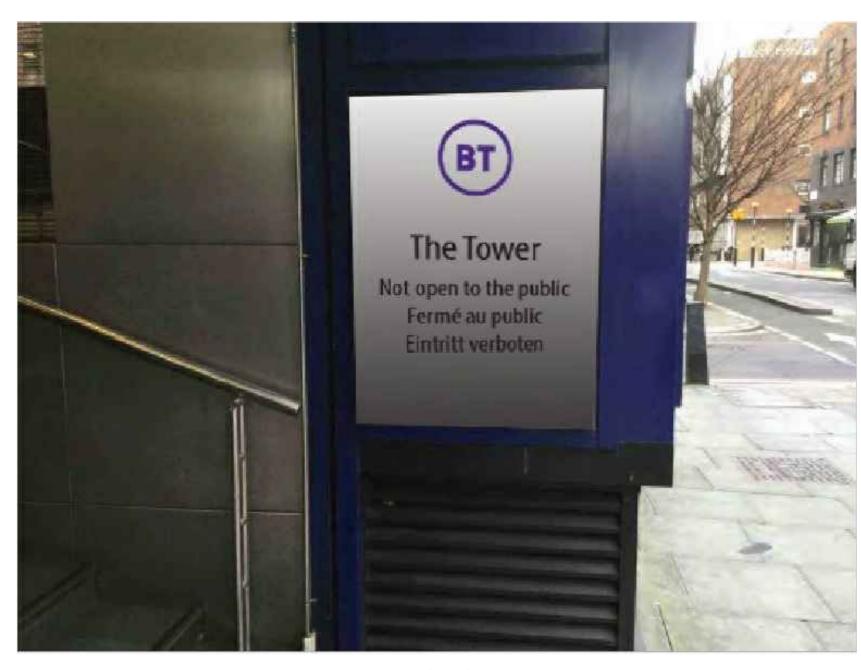

Scale 1:200





EXISTING MAPLE STREET

## FIXTURE AND ILLUMINATION DETAILS:

SIGN FIXINGS PER SUBSTRATE MATERIAL: Signs to CLADDING to be fixed by TEX SCREWS.

Signs to CLADDING to be fixed by TEX SCREWS. Signs to BRICKWORK to be fixed by PLUG & SCREW.

Signs to CONCRETE to be fixed by CONCRETE SCRE

ILLUMINATION DETAILS: Illumination levels will not exceed 600 canela per metre Squ

SIGN PROJECTION DETAILS:

Logo sign diameters of 1100mm to 10,000mm have a 100mm return depth. Logo sign diameters of 800mm to 1000mm have a 80mm return depth. Logo sign diameters of 600mm to 700mm have a 60mm return depth. Logo sign diameters of 300mm to 500mm have a 40mm return depth.

SIGN MATERIAL:

White and Purple logo signs are made up of painted aluminium carcasses, with 10mm thick acn backing. Alternatively, the s