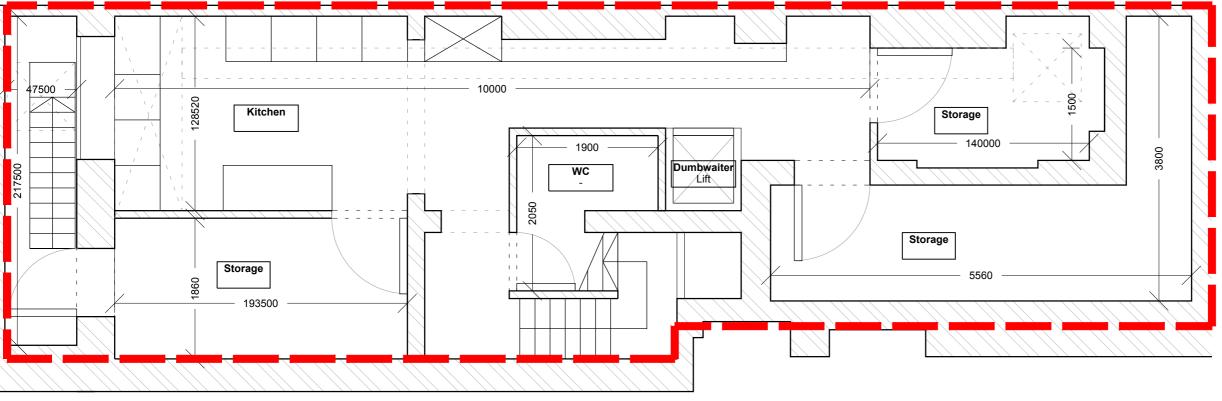

### PROPOSED GROUND FLOOR PLAN



| 90  | 03.07.19 | Issue for Planning | SX   |
|-----|----------|--------------------|------|
| Rev | Date     | Note               | CHKD |

Drawing Status:

#### **PLANNING**

Drawing Title:

## PROPOSED PLAN

Drawing Reference:

GA(00)003 PO Revision 1814

Scale: 1to50@A3 | Drawn By:SX | Checked By:SX | 03.07.19

Project Title:

# YORK JI CHIKEN SHOP

### **MR. LIANG**

This drawing is intended for the purpose indicated in the status box only. Do not scale from this drawing. All dimensions shown should be checked on site and discrepancies verified with the architect. This drawing must be read in conjunction with the relevant details and specifications shown.



## PROPSOED BASEMENT PLAN

1to50@A3