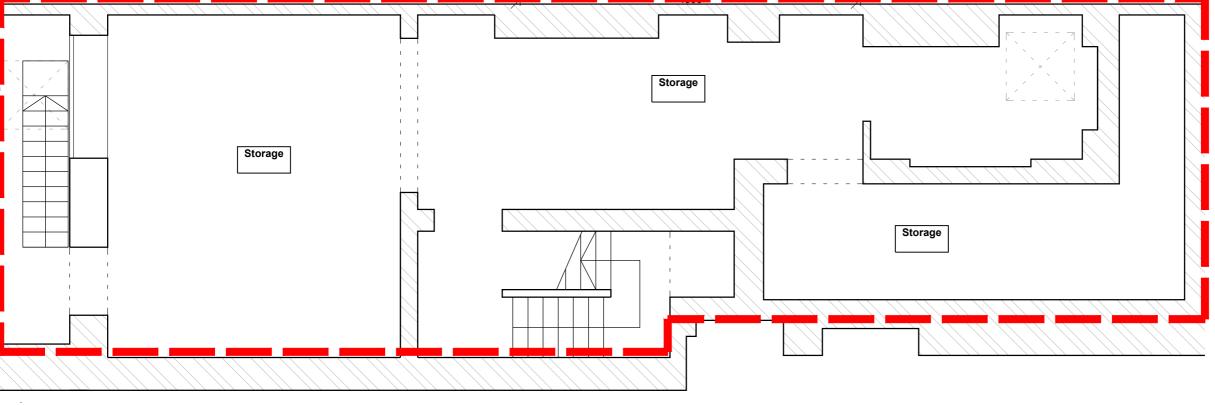

EX(00)003/



| 20  | 03.07.19 | Issue for Planning | SX   |
|-----|----------|--------------------|------|
| Rev | Date     | Note               | CHKD |

Drawing Status:

#### **PLANNING**

Drawing Title:

## **EXISTING PLAN**

Drawing Reference:

EX (00)003 PO 1814 Drawing Number

Scale: 1to50@A3 | Drawn By:SX | Checked By:SX | 03.07.19

Project Title:

# YORK JI CHIKEN SHOP

## MR. LIANG

This drawing is intended for the purpose indicated in the status box only. Do not scale from this drawing. All dimensions shown should be checked on site and discrepancies verified with the architect. This drawing must be read in conjunction with the relevant details and specifications shown.



## **EXISTING BASEMENT PLAN**

1to50@A3