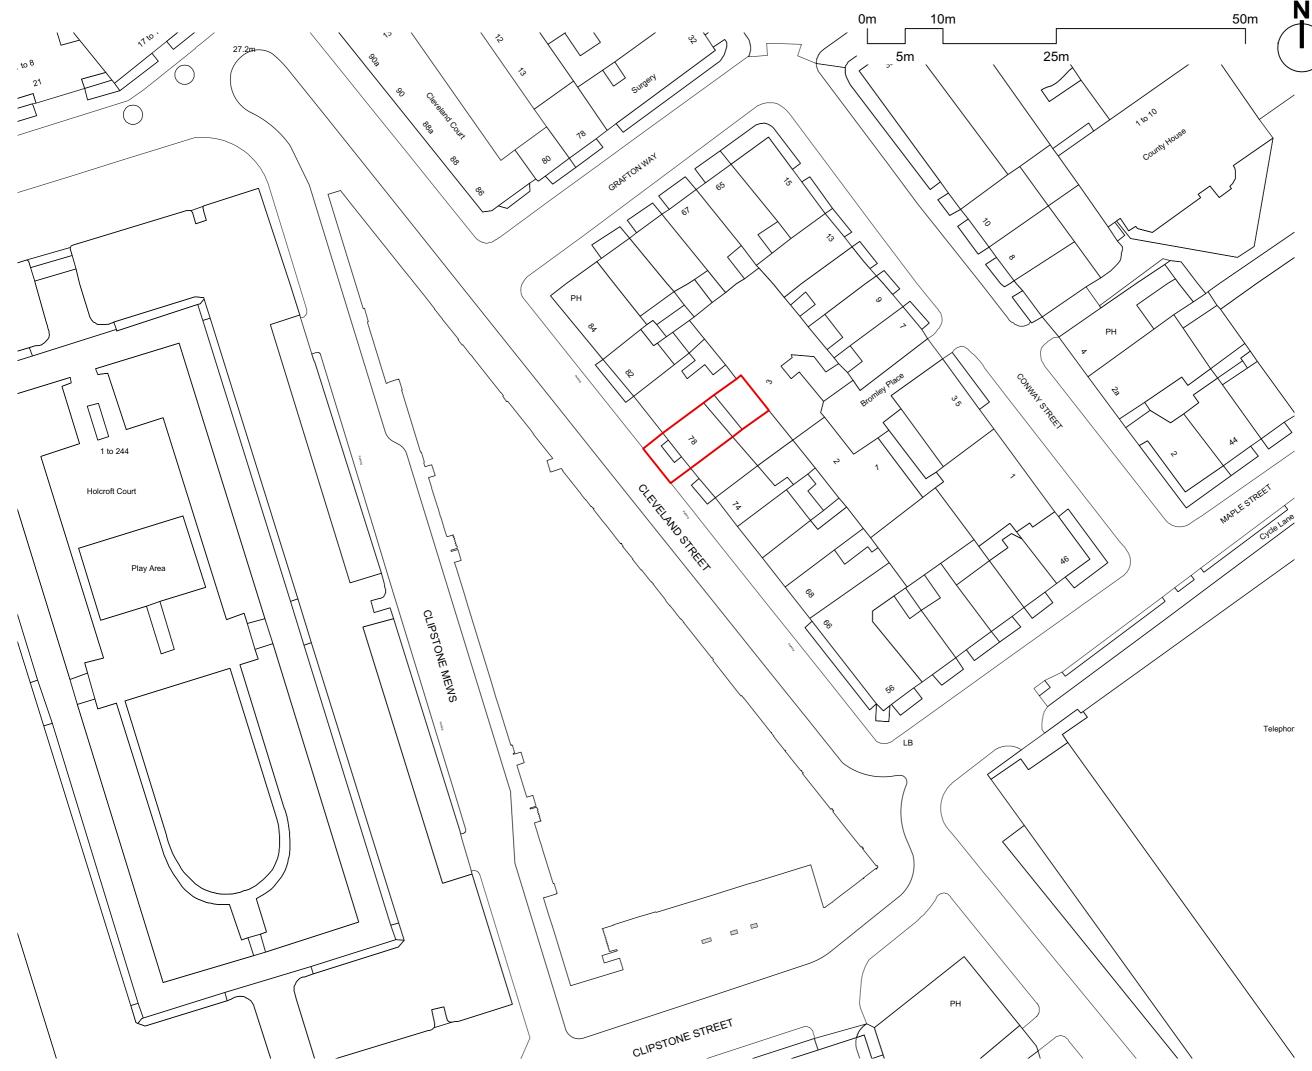

# 78 Cleveland St Westminster

Drawing title

# **Existing Plans** Location Plan

Scale @ A3 size

1:500

Drawing Nº