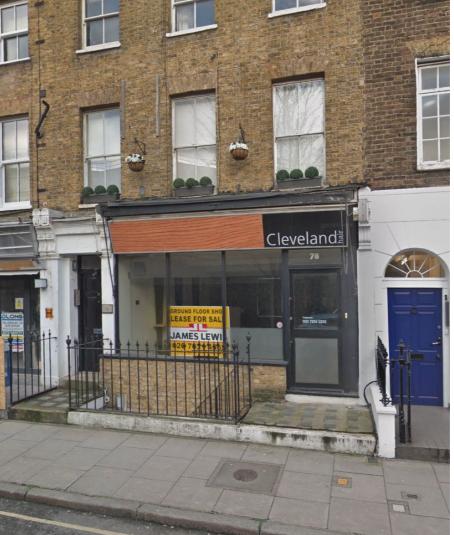

Extent of signage and awning is proposed to match exisiting.

All setting out must be checked on site
All dimensions must be checked on site
All acuracies based on information on site
This drawing must not be scaled
This drawing must be read in conjunction with all other
relevant drawings, specification clauses and current design risk
register

## 78 Cleveland St Westminster

Drawing title

## **Existing Signage Site Photos**

Scale @ A3 size

Jul '19

**P1** 

N/A

Status & Revision

A3132 602