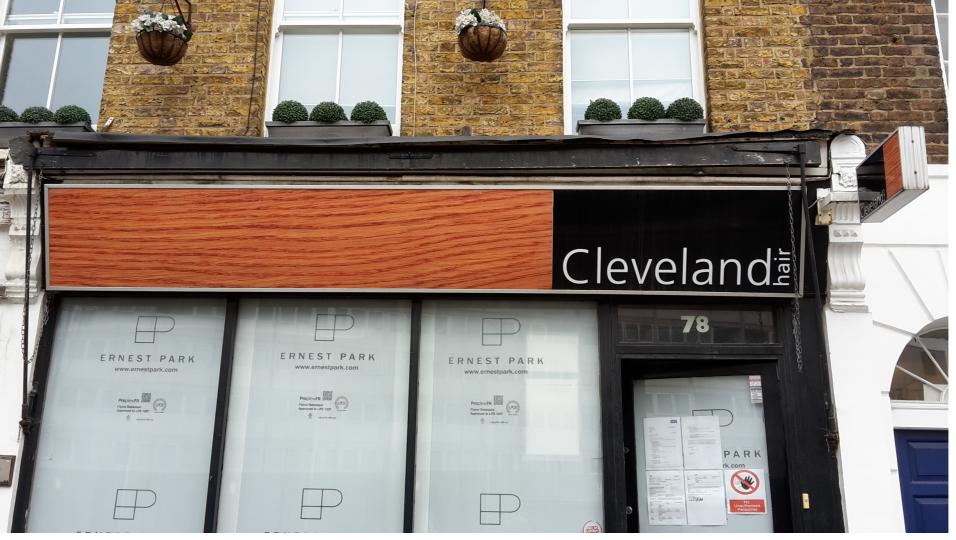

Extent of signage and awning is proposed to match exisiting.

All setting out must be checked on site
All dimensions must be checked on site
All acuracies based on information on site
This drawing must not be scaled
This drawing must be read in conjunction with all other
relevant drawings, specification clauses and current design risk
register

## 78 Cleveland St Westminster

Drawing title

## **Existing Signage Site Photos**

Scale @ A3 size

Jul '19

**P1** 

N/A

Status & Revision

A3132 602