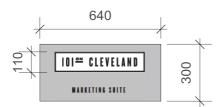

4238

Fascia

Font: Knockout - HTF67 FullBantamwt, Text size 140mm: Black text on white background, dashed line indicates extent of lighting above signage.

4238 101º CLEVELAND 1155 450 2200 200

Font: Knockout - HTF67 FullBantamwt, Text size 200mm : Black text on white background.

Projecting sign

Font: Knockout - HTF67 FullBantamwt, Text size 50mm: Black text on white background, projecting signage not to be illuminated.

General notes

All setting out must be checked on site
All dimensions must be checked on site
All acuracies based on information on site
This drawing must not be scaled
This drawing must be read in conjunction with all other
relevant drawings, specification clauses and current design risk
reguister