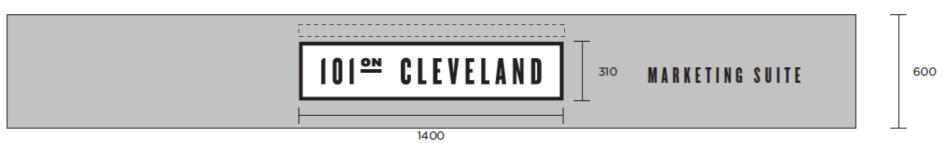

4238

Fascia

Font: Knockout - HTF67 FullBantamwt, Text size 140mm: Black text on white background, dashed line indicates extent of lighting above signage.

4238 101º CLEVELAND 1155 450 2200 200

Font: Knockout - HTF67 FullBantamwt, Text size 200mm : Black text on white background.

Projecting sign

Font: Knockout - HTF67 FullBantamwt, Text size 50mm: Black text on white background, projecting signage not to be illuminated.

General notes

All setting out must be checked on site
All dimensions must be checked on site
All acuracies based on information on site
This drawing must not be scaled
This drawing must be read in conjunction with all other
relevant drawings, specification clauses and current design risk
reguister