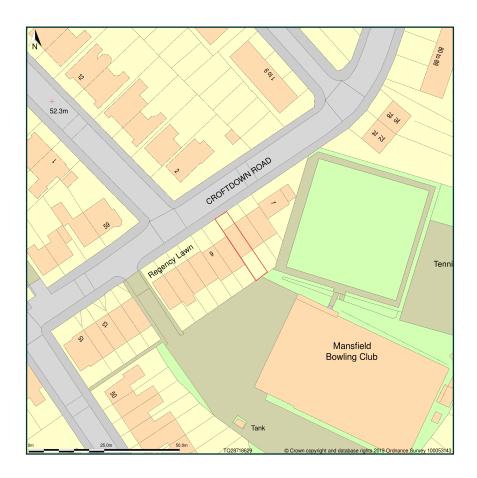

## 4, Regency Lawn, Croftdown Road, London, Camden, NW5 1HF

Site Plan shows area bounded by: 528641.24, 186222.39 528782.66, 186363.81 (at a scale of 1:1250), OSGridRef: TQ28718629. The representation of a road, track or path is no evidence of a right of way. The representation of features as lines is no evidence of a property boundary.