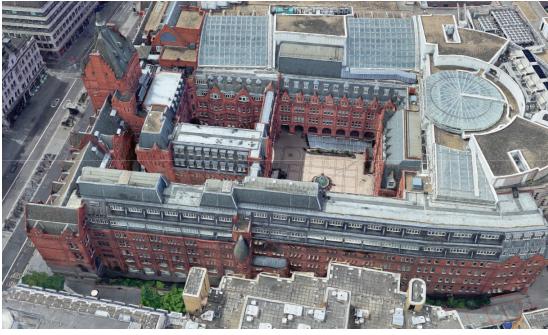

1 – view of building from South

2 – view of building from East

3 – roof showing existing satellites

4 – view of central wing from Western side

|          | ; is the property of l<br>ed, copied or disclos | Left City and must i<br>sed in dev form off |   |
|----------|-------------------------------------------------|---------------------------------------------|---|
|          | the purpose                                     |                                             |   |
| Revision |                                                 | 17. <del>**</del> *                         | 0 |