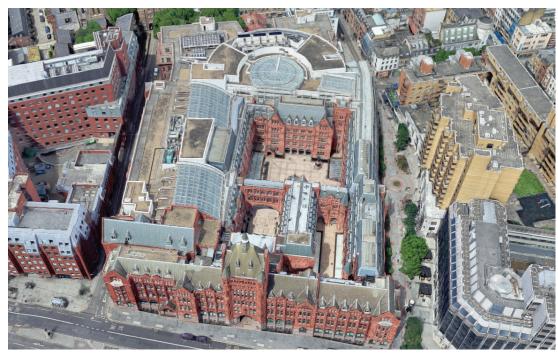

1 – view of building from South

2 – view of building from East

3 – roof showing existing satellites

4 – view of central wing from Western side

|          | ; is the property of l<br>ed, copied or disclos | Left City and must i<br>sed in dev form off |   |
|----------|-------------------------------------------------|---------------------------------------------|---|
|          | the purpose                                     |                                             |   |
| Revision |                                                 | 17. <del>**</del> *                         | 0 |