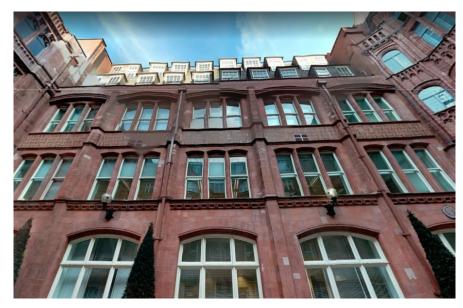

1 – view of building from South

2 – view of building from East

3 – roof showing existing satellites

4 – view of central wing from Western side

|          | ; is the property of l<br>ed, copied or disclos | Left City and must i<br>sed in dev form off |   |
|----------|-------------------------------------------------|---------------------------------------------|---|
|          | the purpose                                     |                                             |   |
| Revision |                                                 | 17. <del>**</del> *                         | 0 |