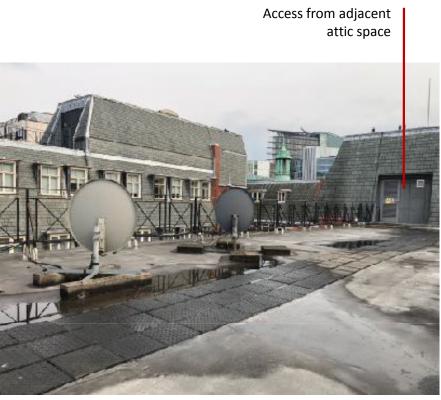

1 – view of building from South

2 – view of building from East

3 – roof showing existing satellites

4 – view of central wing from Western side

|          | ; is the property of l<br>ed, copied or disclos | Left City and must i<br>sed in dev form off |   |
|----------|-------------------------------------------------|---------------------------------------------|---|
|          | the purpose                                     |                                             |   |
| Revision |                                                 | 17. <del>**</del> *                         | 0 |