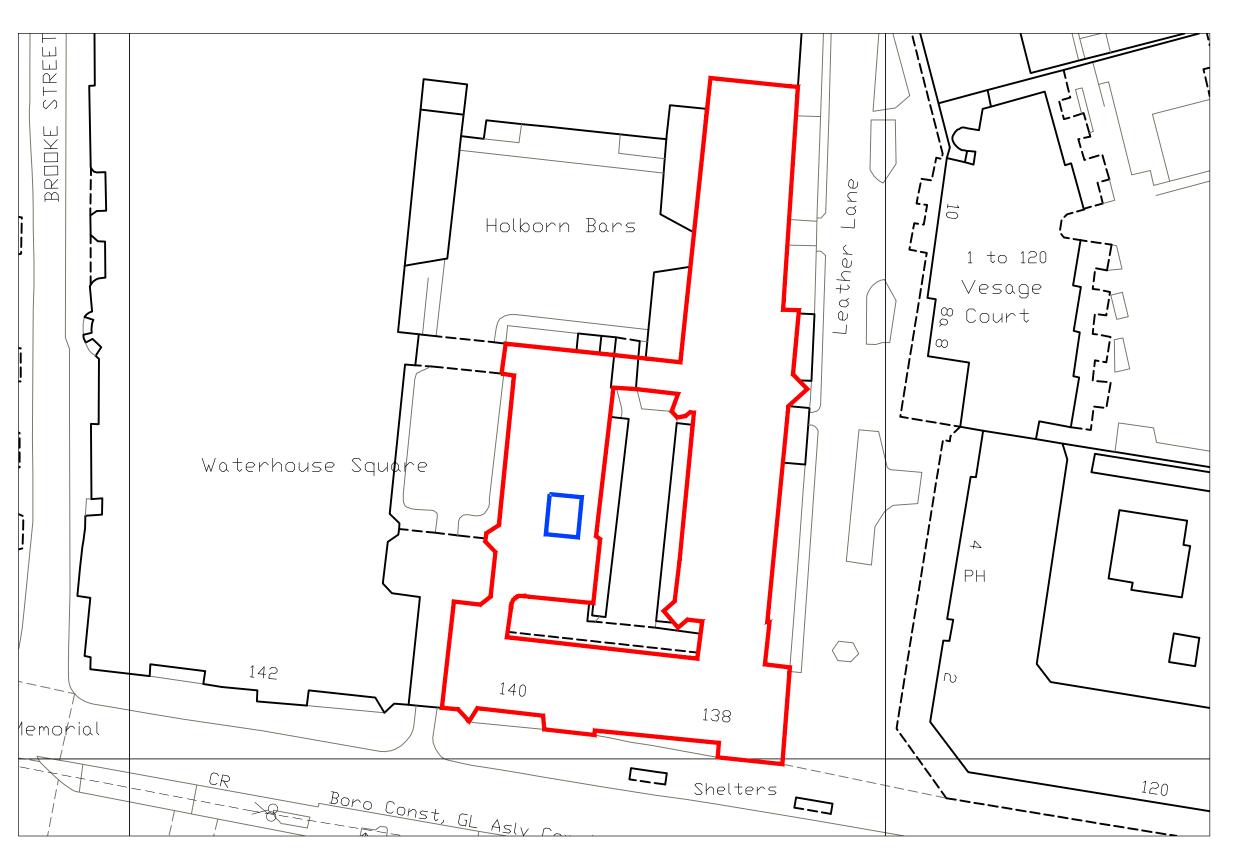

## AREA OUTLINED IN **BLUE SHOWS INSTALLATION AREA**

## leftcity

| PLANNING                                          |        |       |         |     |
|---------------------------------------------------|--------|-------|---------|-----|
| ient                                              |        |       |         |     |
| VEWORK                                            |        |       |         |     |
|                                                   |        |       |         |     |
| roject Title                                      |        |       |         |     |
| WATERHOUSE SQUARE<br>38 HOLBORN<br>ONDON EC1N 2ST |        |       |         |     |
| rawing Title                                      |        |       |         |     |
| SITE PLAN                                         |        |       |         |     |
|                                                   |        |       |         |     |
| ate                                               | Scale  | Drawn | Checked | N Z |
| PR19                                              | 1: 500 | SD    |         | AU  |
| rawing No.                                        |        |       |         | Rev |
| 8059(90)002                                       |        |       |         |     |
|                                                   |        |       |         |     |