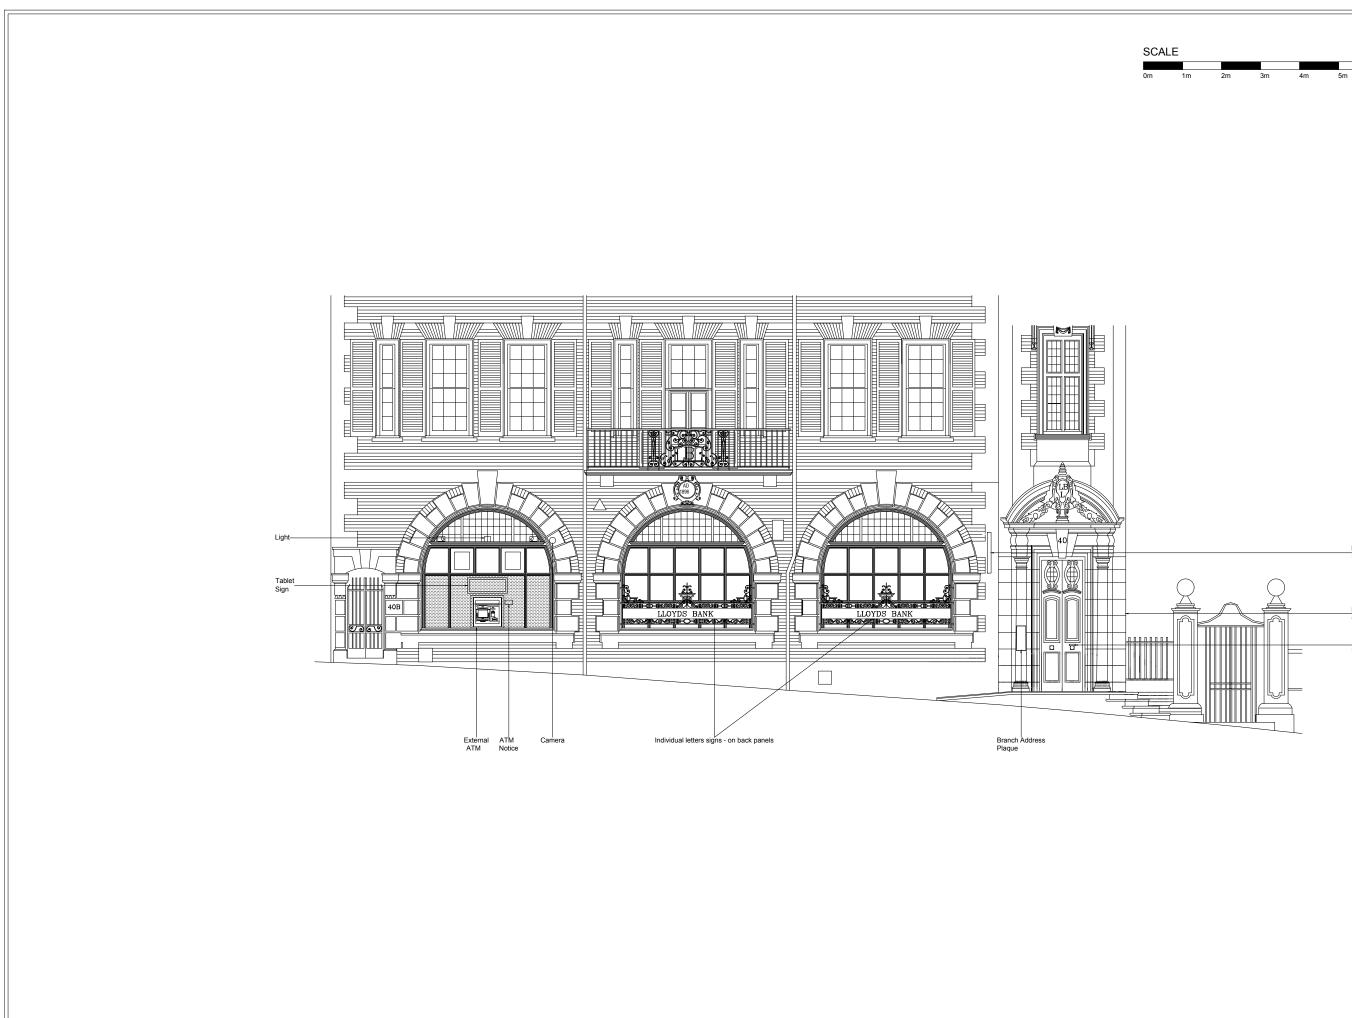

Hanging Projecting sign

6m

7m

8m

Individual letters signon return elevation

\_Small 'LLOYDS BANK' sticker

| Brand - Lloyds TSB<br>Hampstead Rosslyn Hill<br>40 Rosslyn Hill | CALE<br>A1 - 1:50<br>A3 - 1:100 |
|-----------------------------------------------------------------|---------------------------------|
|                                                                 | DATE                            |
| DRAWING DESCRIPTION .                                           | 14/06/19                        |
| Front Elevation Existing                                        | RAWN BY                         |
| Т                                                               | FJ/MJ                           |
| DRAWING NUMBER R<br>50205300-AREX-E1-0200 -                     | REVISION                        |