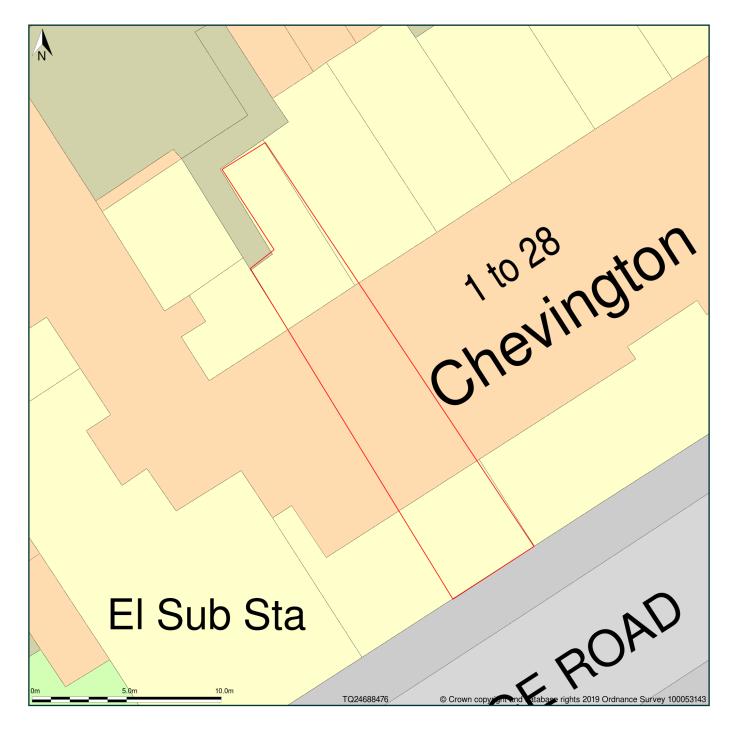

## 22, Chevington, Garlinge Road, London, Camden, NW2 3TE

Block Plan shows area bounded by: 524663.76, 184742.46 524699.76, 184778.46 (at a scale of 1:200), OSGridRef: TQ24688476. The representation of a road, track or path is no evidence of a right of way. The representation of features as lines is no evidence of a property boundary.