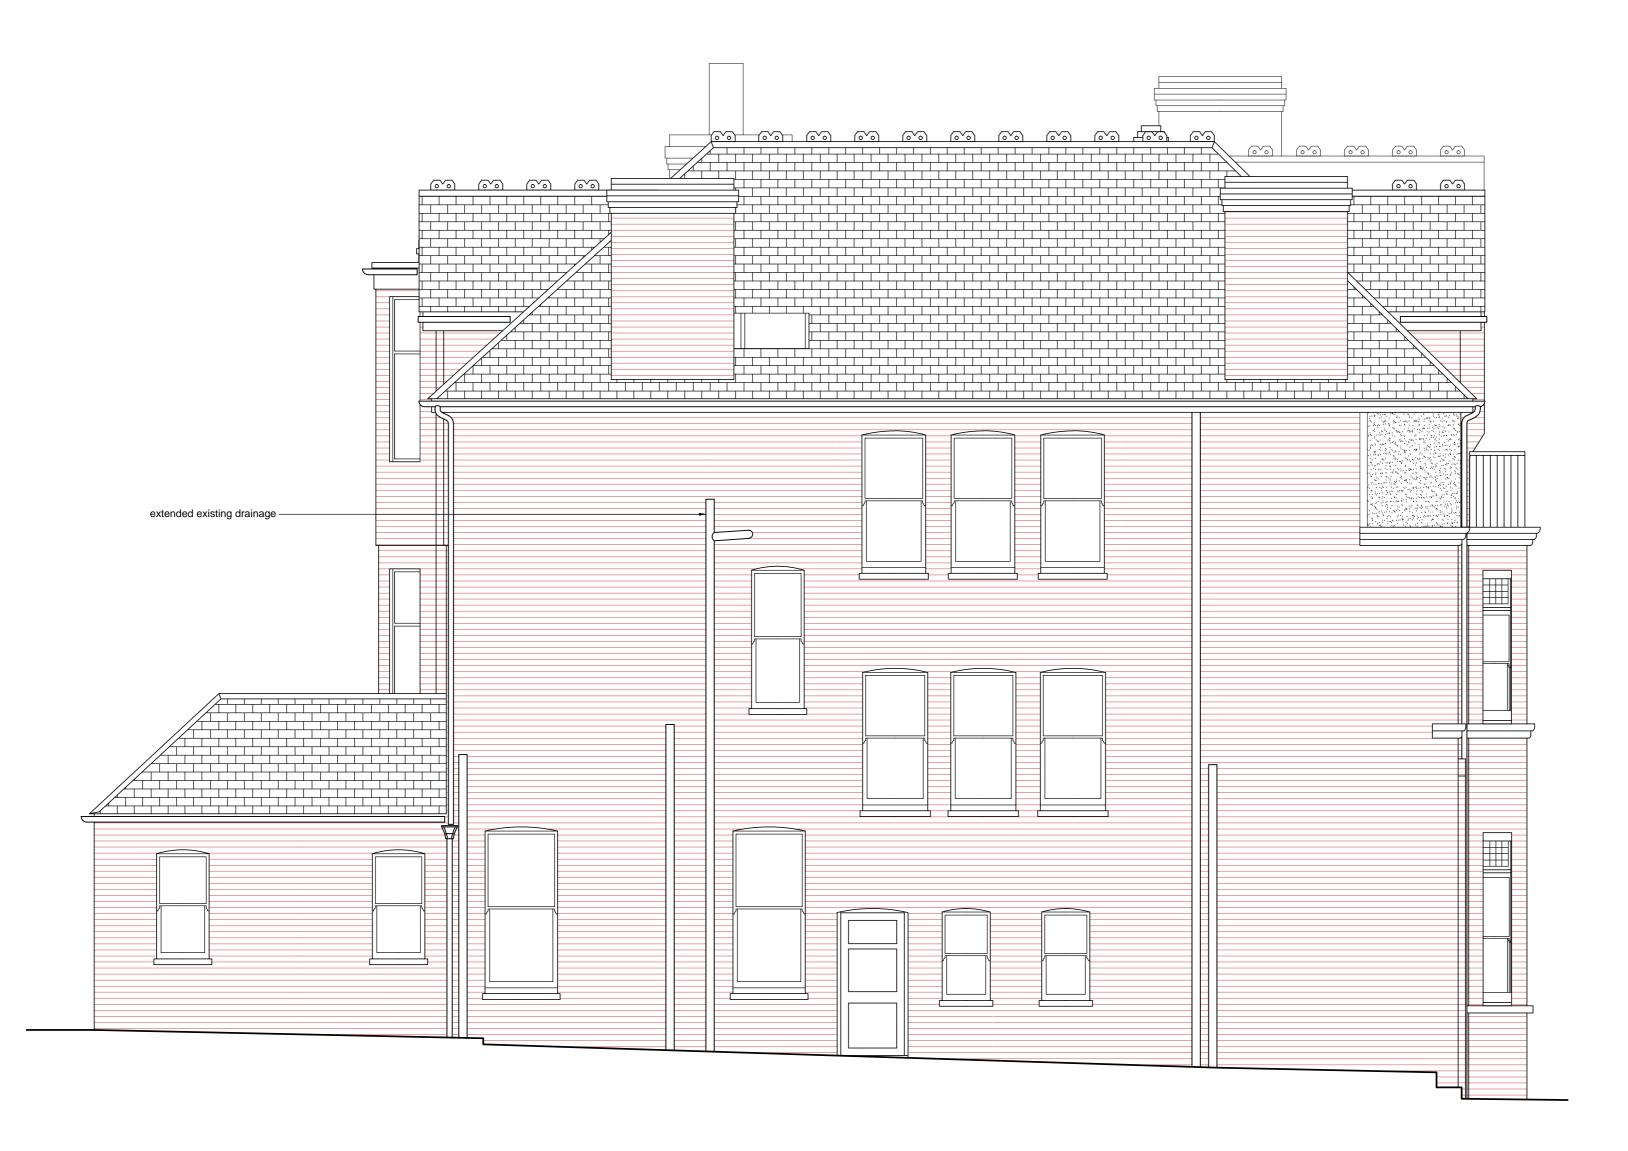

## Job title

11 Chesterford Gardens NW3 Camden

## Drawing title

Side elevation Proposed

## **David Money Architects**

Unit Z 23 Alphabet Mews London SW9 0FN T/F: 020 7587 3584 E:studio@davidmoney.com

Job number Scale@A2 Drawing number DM310 1:50 2.14.02