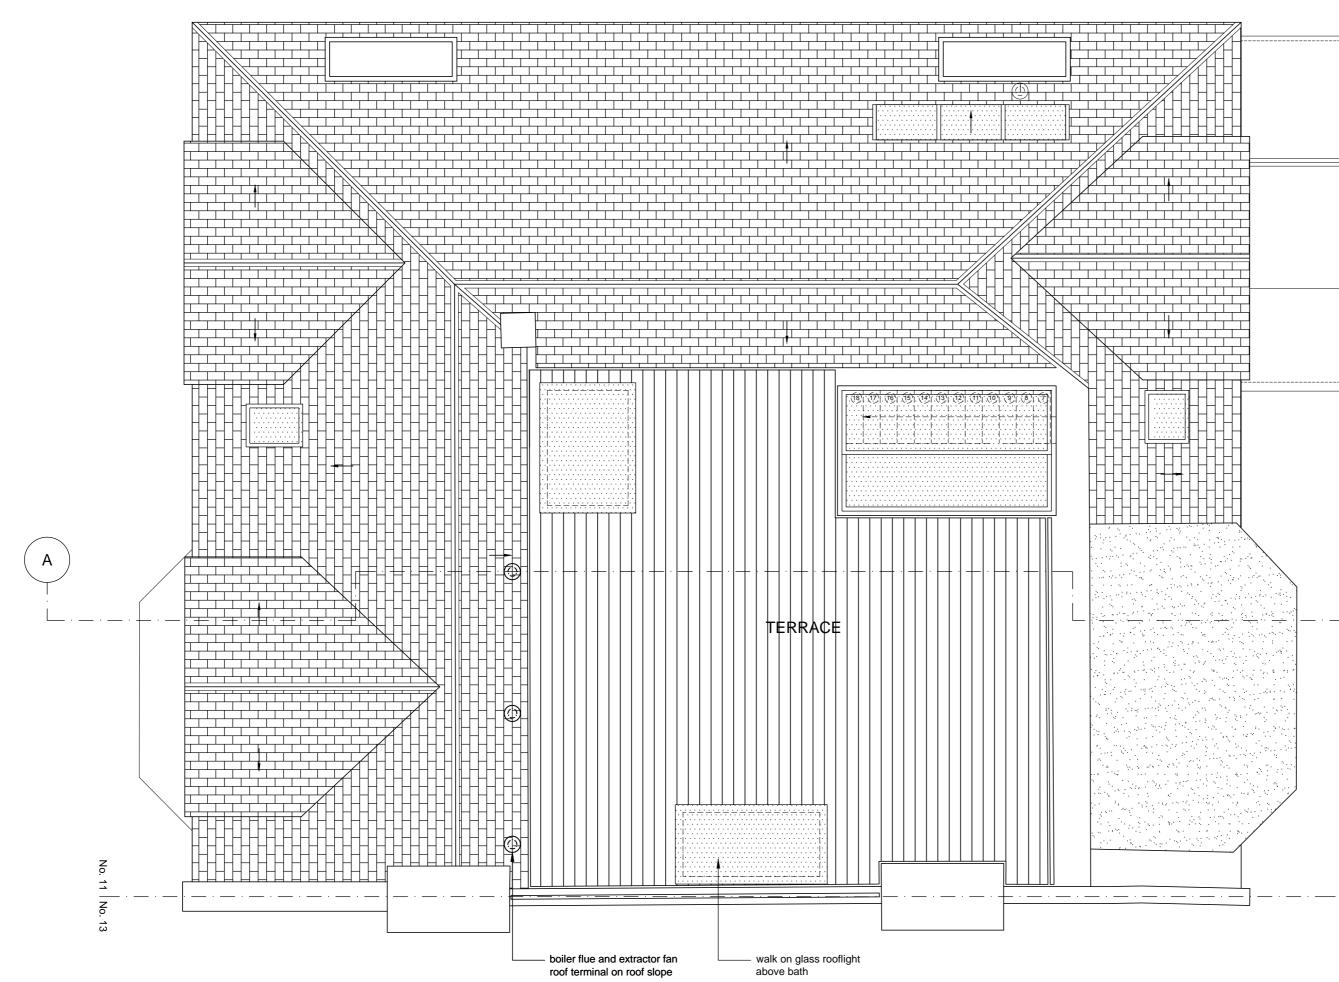

# **David Money Architects**

Unit Z 23 Alphabet Mews London SW9 0FN T/F: 020 7587 3584 E:studio@davidmoney.com

Job title

11 Chesterford Gardens NW3 Camden

Drawing title Roof plan Proposed

Job number Scale@A2 Drawing number DM310 1:50

2.12.02

| The architect retains copyright of this |  |  |  |
|-----------------------------------------|--|--|--|
| drawing. It should not be reproduced    |  |  |  |
| without prior written consent.          |  |  |  |
|                                         |  |  |  |