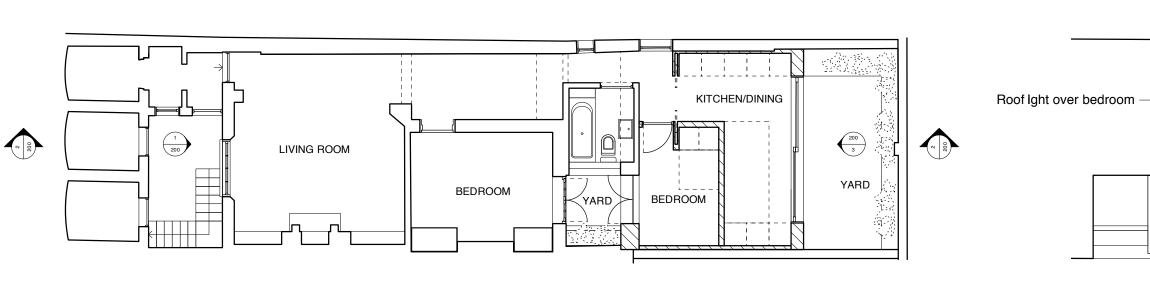

1 Proposed Lower Ground Floor Plan Scale: 1:100

2 Proposed Kitchen Roof Plan Scale: 1:100

Roof Ight over dining area -

General notes 1. Dimensoned drawings only. Do not scale off drawings 2. All dimensions and levels to be checked on site prior to commencement of any works, and or preparation of any the deministration