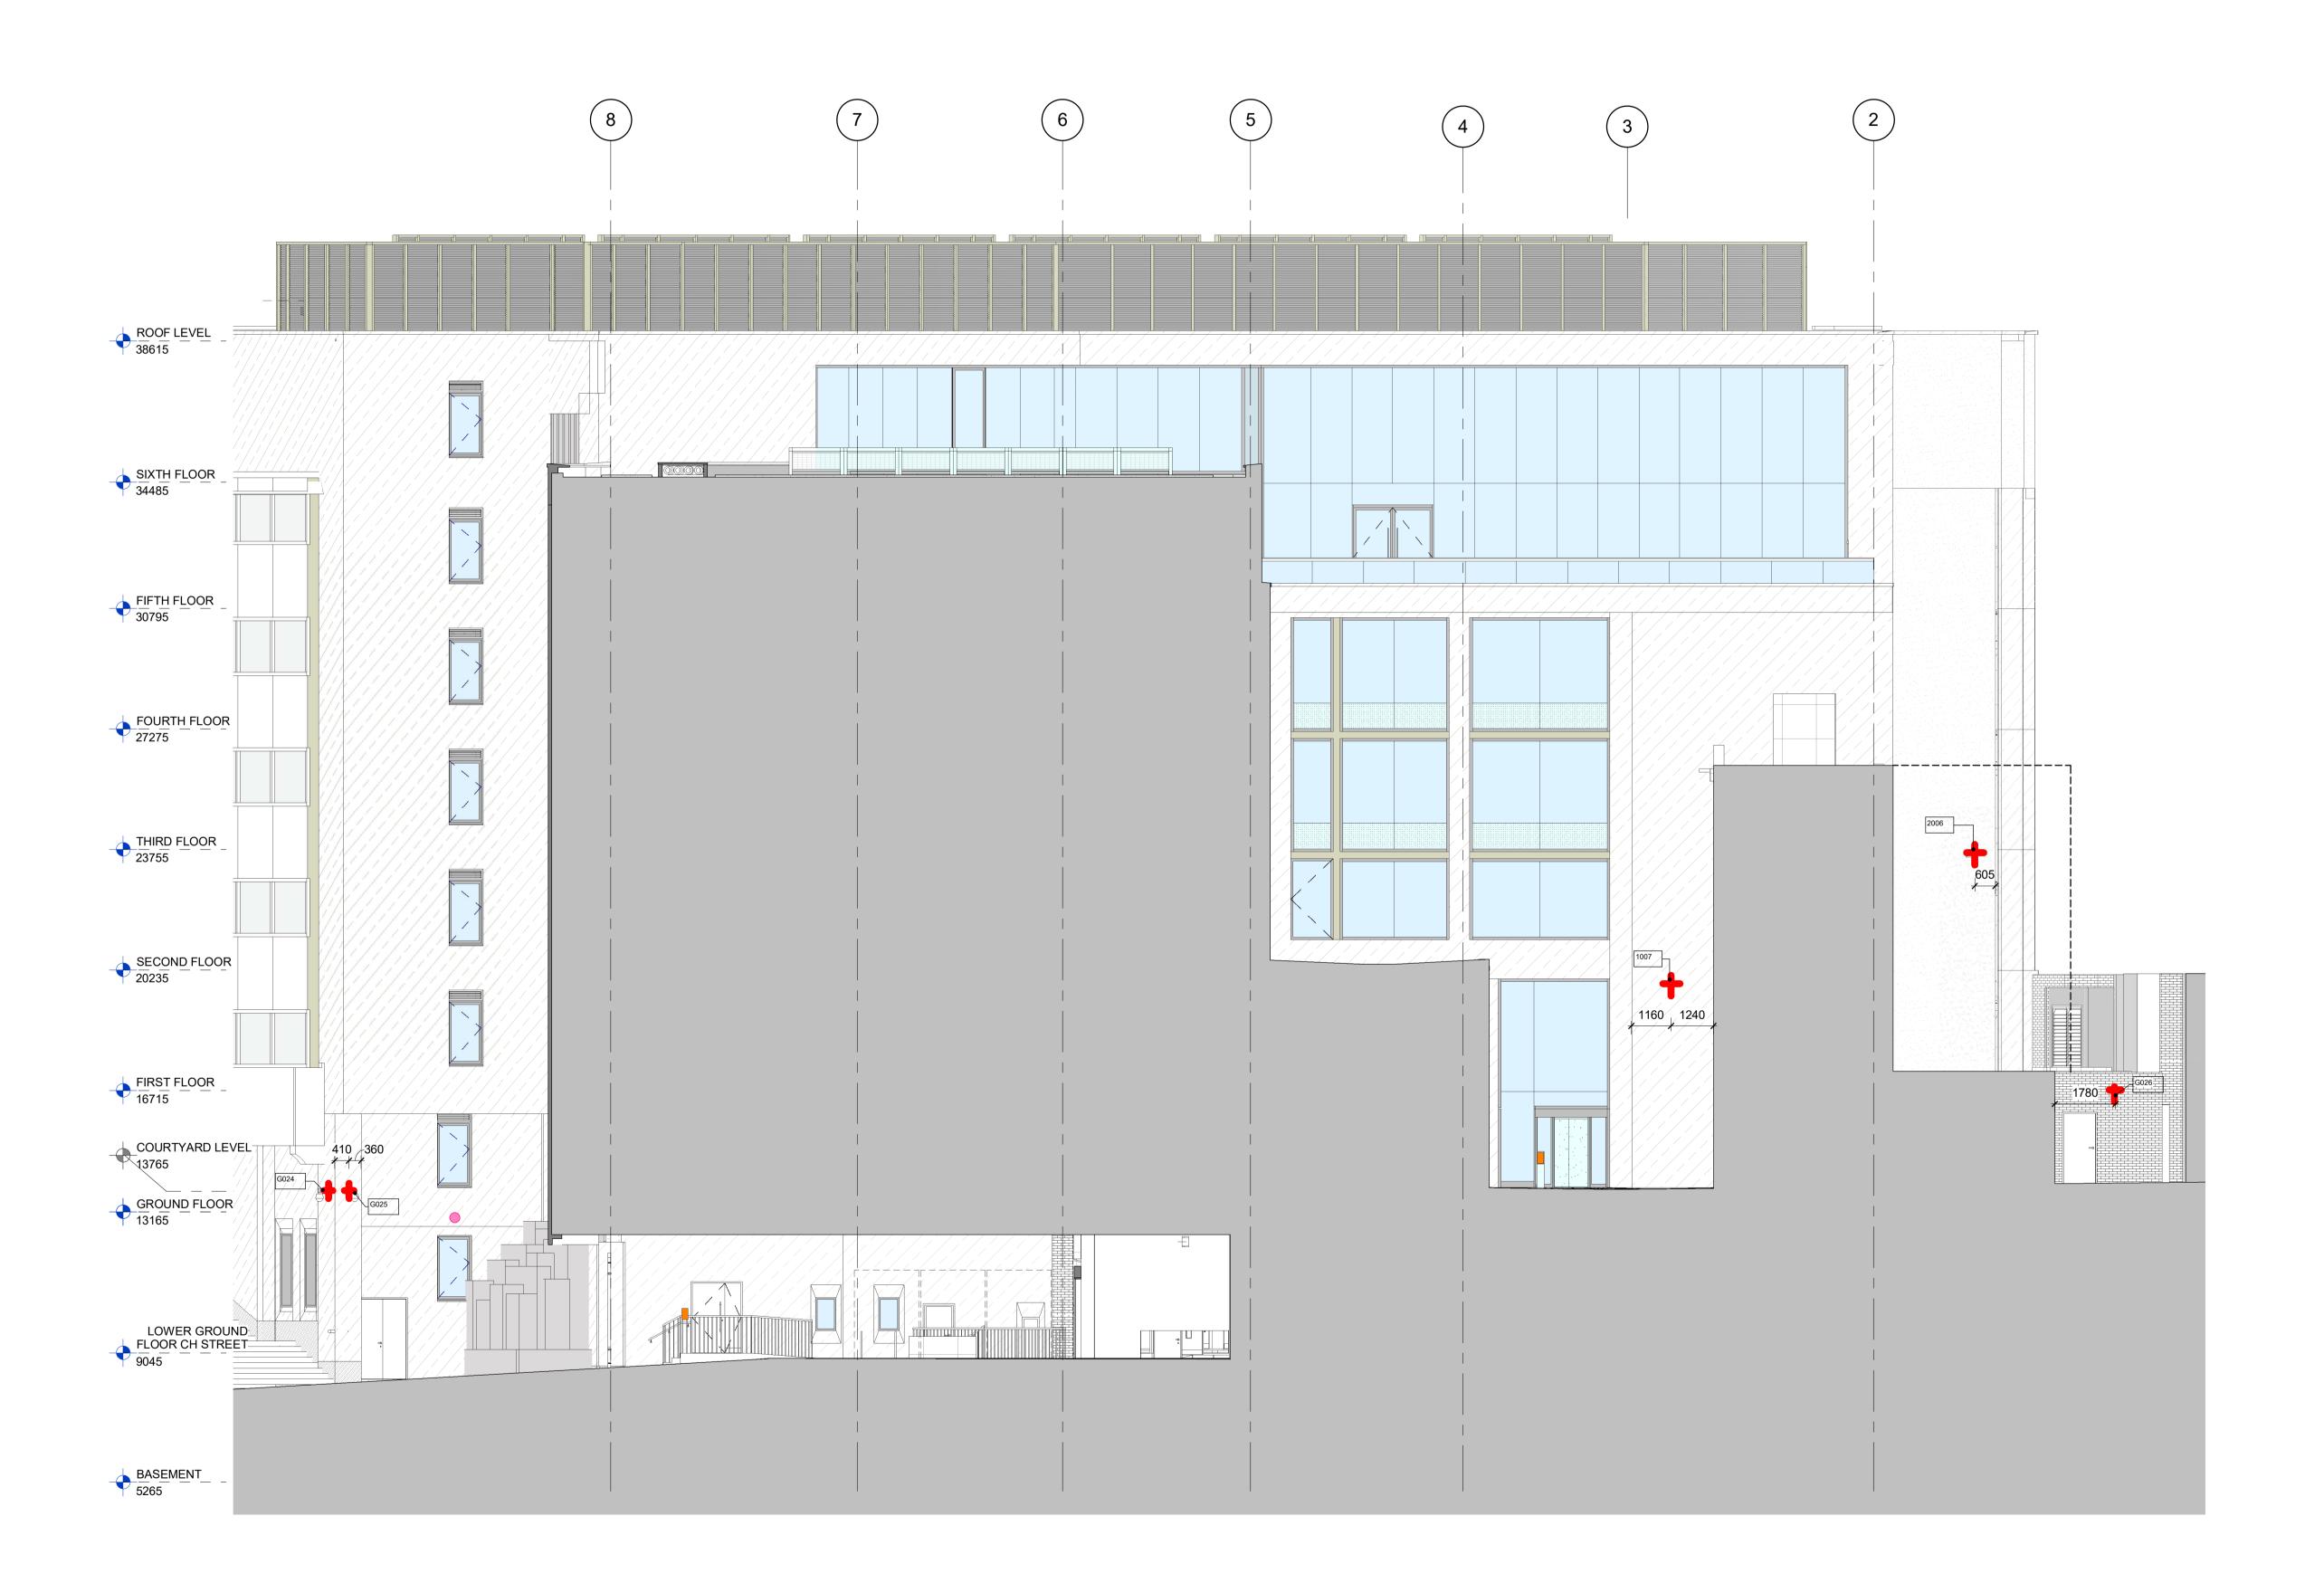

| NO.              | P17-082                  | A-68-ELE-25   | rev.         |  |  |
|------------------|--------------------------|---------------|--------------|--|--|
| DRAWING          | SP                       | AS BU         |              |  |  |
| DRAWN<br>CHECKED | TE                       |               | TRUCTION     |  |  |
|                  | <u> </u>                 | TENDE         | ER           |  |  |
| SCALE            | 1: 100 @A1<br>1: 200 @A3 | STATUS PRELII | MINARY       |  |  |
|                  | DEVICES                  |               |              |  |  |
| DRAWING          | NORTH COURTYARD SECURITY |               |              |  |  |
|                  | NODTHIO                  |               | <b>T</b> ) ( |  |  |
|                  | 3/1/4(12                 |               |              |  |  |
| PROJECT          | 17 CHARTERHOUSE ST.      |               |              |  |  |
|                  | AA & DB                  |               |              |  |  |