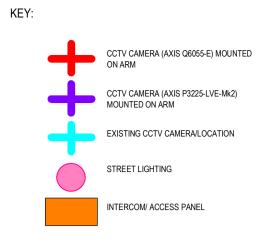

| NO.              | P17-082                  | A-68-ELE-25   | rev.         |  |  |
|------------------|--------------------------|---------------|--------------|--|--|
| DRAWING          | SP                       | AS BU         |              |  |  |
| DRAWN<br>CHECKED | TE                       |               | TRUCTION     |  |  |
|                  | <u> </u>                 | TENDE         | ER           |  |  |
| SCALE            | 1: 100 @A1<br>1: 200 @A3 | STATUS PRELII | MINARY       |  |  |
|                  | DEVICES                  |               |              |  |  |
| DRAWING          | NORTH COURTYARD SECURITY |               |              |  |  |
|                  | NODTHIO                  |               | <b>T</b> ) ( |  |  |
|                  | 3/1/4(12                 |               |              |  |  |
| PROJECT          | 17 CHARTERHOUSE ST.      |               |              |  |  |
|                  | AA & DB                  |               |              |  |  |