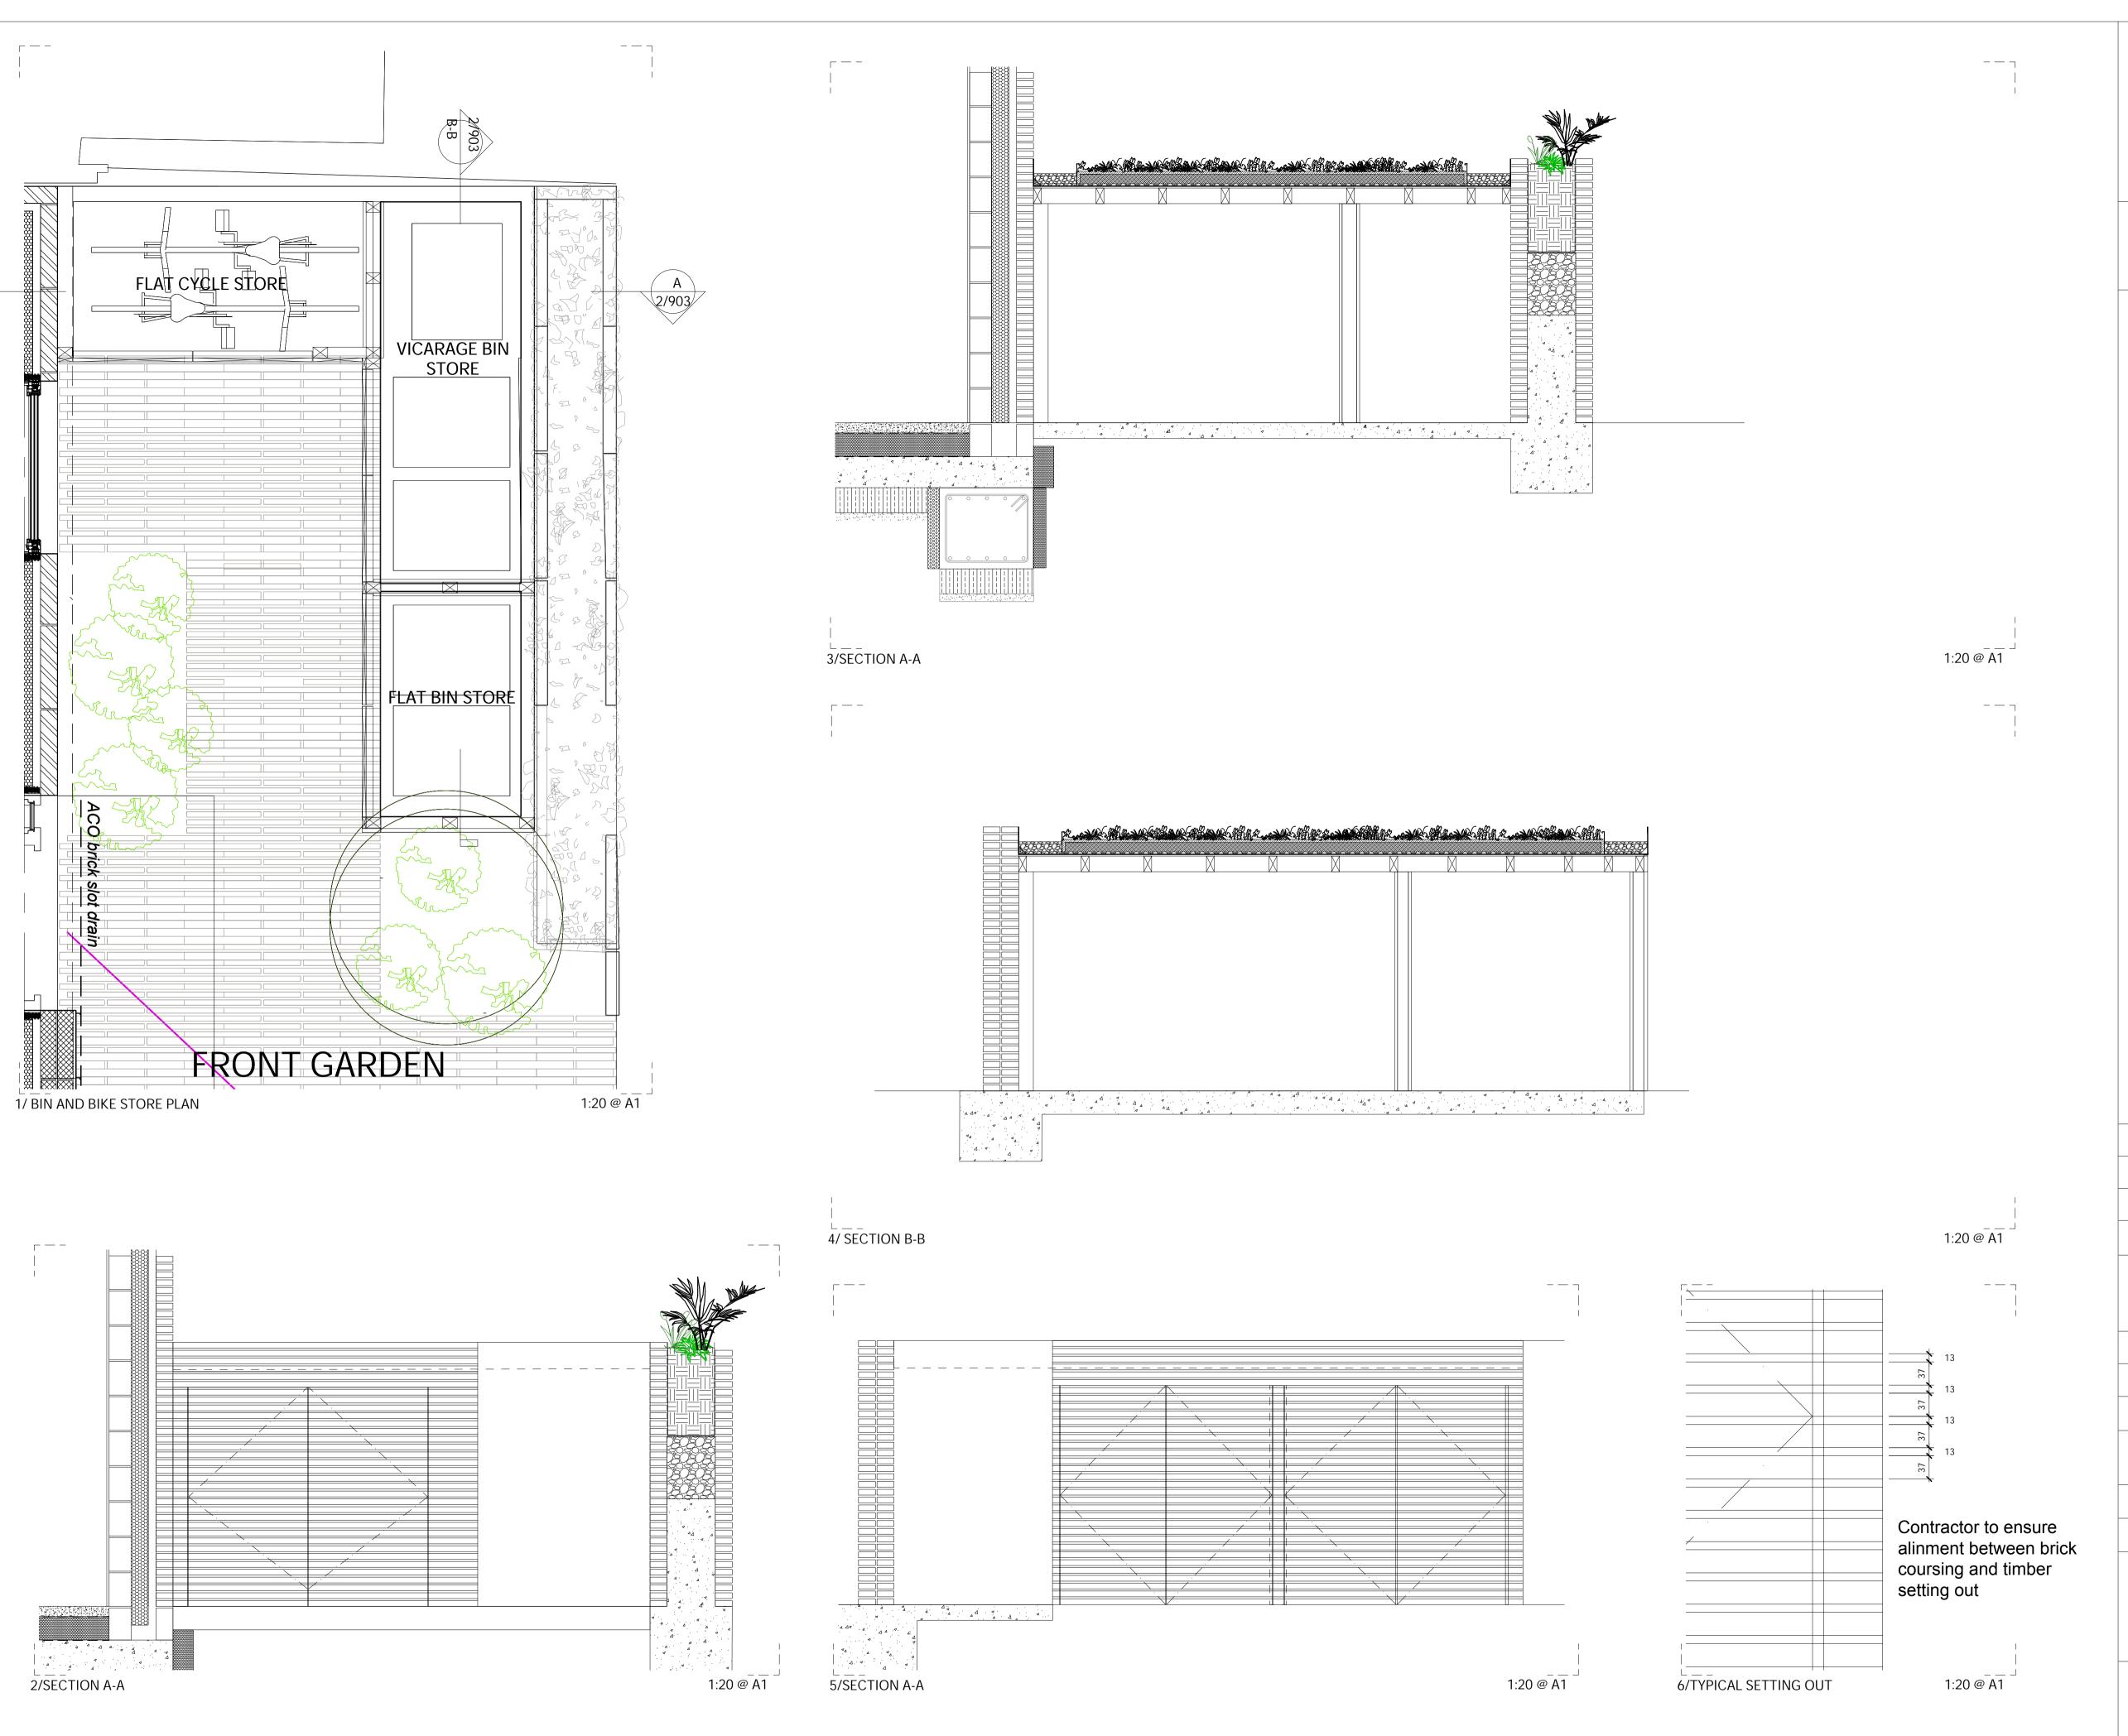

These drawings are for illustrative purposes and may not represent what is physically present. Should any discrepancy between the drawings and the existing arrangements be discovered, Edwards Wilson shall be notified in writing as soon as possible. Do not scale from this drawing, all dimensions to be verified prior to commencing works on site.

Where available this drawing should be read in conjunction with all general arrangements, structural and MEP drawings, schedule of works and specification.

0 250mm 500mm 750mm 1 m

|                | /             | Tender     |                                                                               | 05.06.19 |
|----------------|---------------|------------|-------------------------------------------------------------------------------|----------|
| Rev Descript   |               | Descript   | ion                                                                           | Date     |
| Client         |               | t          | Diocese of London                                                             |          |
| Project        |               | ct         | St Peters Church Vicarage                                                     |          |
| Address        |               | ess        | St Peters Church Vicarage<br>Belsize Park<br>Belsize Square<br>London NW3 4HJ |          |
| Project No.    |               | ct No.     | 6179-01                                                                       |          |
| Drawing No.    |               | ing No.    | 903                                                                           |          |
| Drawing Date   |               | ing Date   | 04.06.19                                                                      |          |
| Drawing Title  |               | ing Title  | Bike and Bin Store Details                                                    |          |
| Drawing Status |               | ing Status | Tender                                                                        |          |
|                | Drawing Scale |            | 1:40@A3 /1:20 @A1                                                             |          |
|                |               |            |                                                                               |          |

## EDWARDS WILSON

The Gallery St Margaret Pattens EC3M 1HS info@e-w.london e-w.london 020 7583 7799