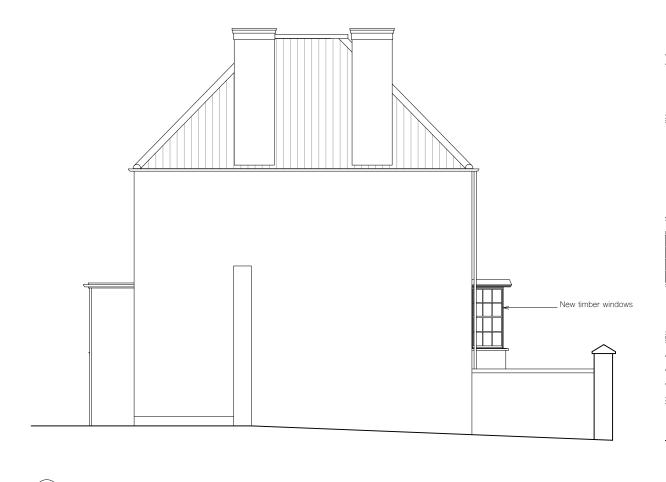

New timber windows
New timber door
OPEN

east/side elevation

north/ front elevation

Existing window to be removed

west/ side elevation

All information subject to design development and site verification.

This drawing is the property of CR ROAR Ltd. No disclosure or copy of it may be mad without written permission. This drawing is for planning purposes only, no guarantee is given to its accuracy or correctness and is subject to site verification.

project

44 Pilgrim's Lane NW3 1SN London

archited

ROAR

drawing title

proposed elevations

| scale at A1 | scale at A3 | date  |
|-------------|-------------|-------|
| 1:50        | 1:100       | 06.19 |
| job no.     | drawing     | rev.  |
| 114         | P005        | -     |