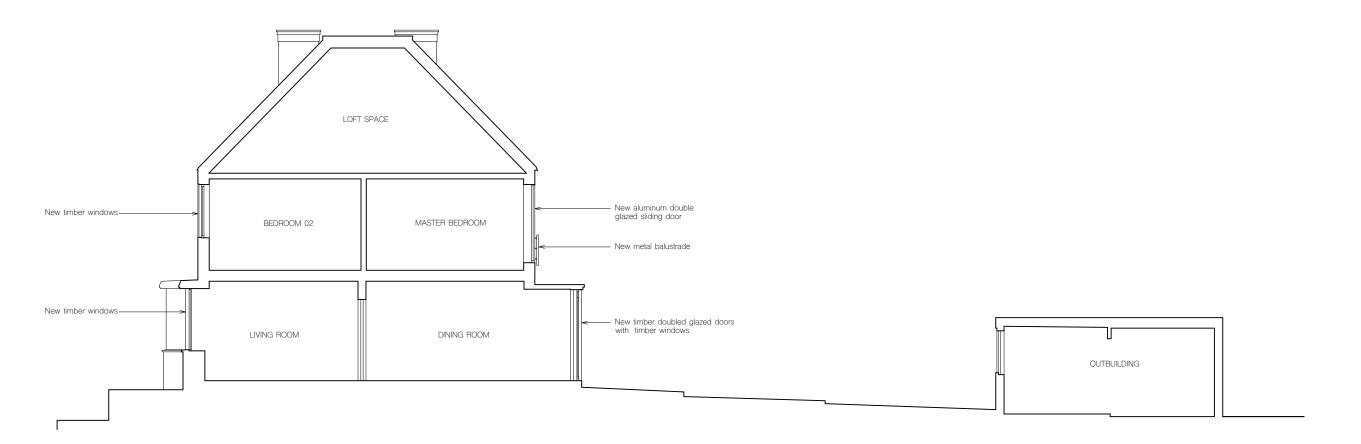

## (2) longitudinal section

1 cross section

notes

All information subject to design development and site verification.

This drawing is the property of CR ROAR Ltd. No disclosure or copy of it may be made without written permission. This drawing is for planning purposes only, no guarantee is

project

44 Pilgrim's Lane NW3 1SN London

architect

ROAR

drawing title

proposed sections

| scale at A1 | scale at A3 | date  |
|-------------|-------------|-------|
| 1:20        | 1:40        | 06.19 |
|             | diameter a  |       |
| job no.     | drawing     | rev.  |
| 114         | P006        | _     |