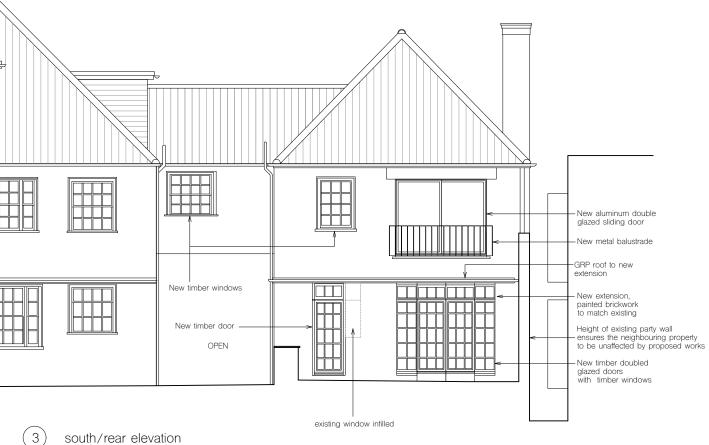

New timber windows
New timber door
OPEN

east/side elevation

north/ front elevation

Existing window to be removed

west/ side elevation

All information subject to design development and site verification.

This drawing is the property of CR ROAR Ltd. No disclosure or copy of it may be mad without written permission. This drawing is for planning purposes only, no guarantee is given to its accuracy or correctness and is subject to site verification.

project

44 Pilgrim's Lane NW3 1SN London

archited

ROAR

drawing title

proposed elevations

| scale at A1 | scale at A3 | date  |
|-------------|-------------|-------|
| 1:50        | 1:100       | 06.19 |
| job no.     | drawing     | rev.  |
| 114         | P005        | -     |