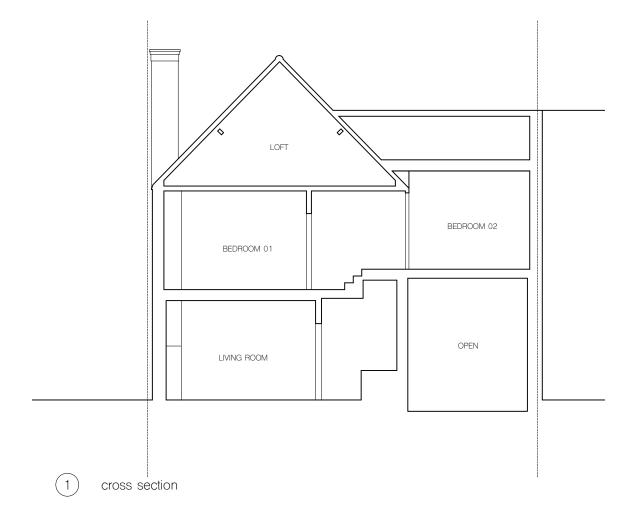

## longitudinal section

All information subject to design development and site verification.

project 44 Pilgrim's Lane NW3 1SN London

architect

## ROAR

drawing title

existing sections

| scale at A1 | scale at A3 | date  |
|-------------|-------------|-------|
| 1:20        | 1:40        | 06.19 |
| job no.     | drawing     | rev.  |
| 114         | X003        | -     |