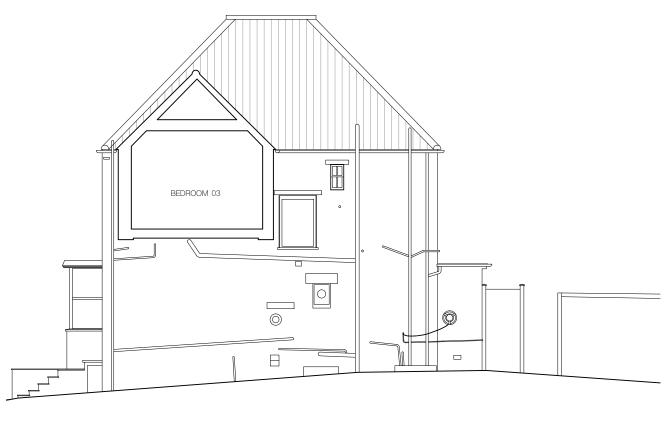

## longitudinal section

All information subject to design development and site verification.

project 44 Pilgrim's Lane NW3 1SN London

architect

## ROAR

drawing title

existing sections

| scale at A1 | scale at A3 | date  |
|-------------|-------------|-------|
| 1:20        | 1:40        | 06.19 |
| job no.     | drawing     | rev.  |
| 114         | X003        | -     |