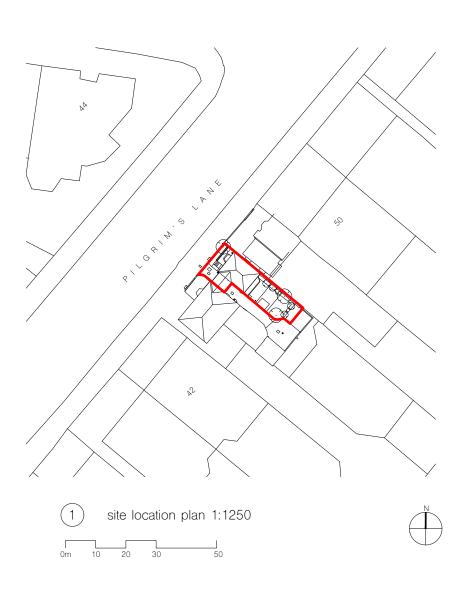

All information subject to design development and site verification.

project 44 Pilgrim's Lane NW3 1SN London

architect

## ROAR

drawing title

location plan

| scale at A1 | scale at A3 | date  |
|-------------|-------------|-------|
| 1:50        | 1:100       | 06.19 |
| job no.     | drawing     | rev.  |
| 11/         | XOOO        | _     |