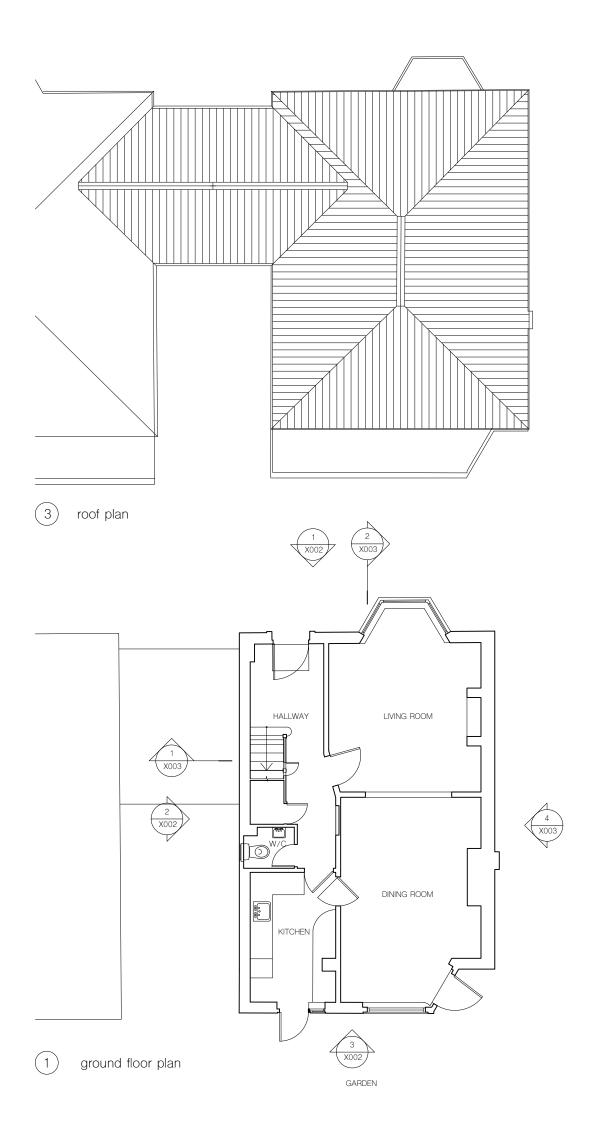

## ROAR

drawing title

existing plans

| scale at A1 | scale at A3 | date  |
|-------------|-------------|-------|
| 1:50        | 1:100       | 06.19 |
| job no.     | drawing     | rev.  |
| 114         | X001        | -     |

first floor plan

east/side elevation

west/ side elevation

All information subject to design development and site verification.

project 44 Pilgrim's Lane NW3 1SN London

ROAR

drawing title

existing elevations