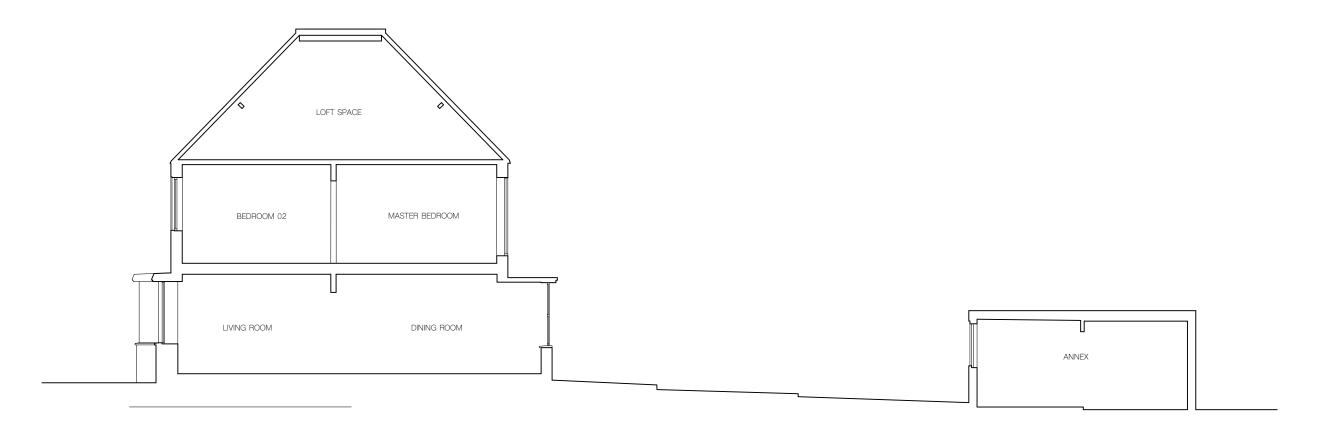

## longitudinal section

All information subject to design development and site verification.

project 44 Pilgrim's Lane NW3 1SN London

architect

## ROAR

drawing title

existing sections

| scale at A1 | scale at A3 | date  |
|-------------|-------------|-------|
| 1:20        | 1:40        | 06.19 |
| job no.     | drawing     | rev.  |
| 114         | X003        | -     |