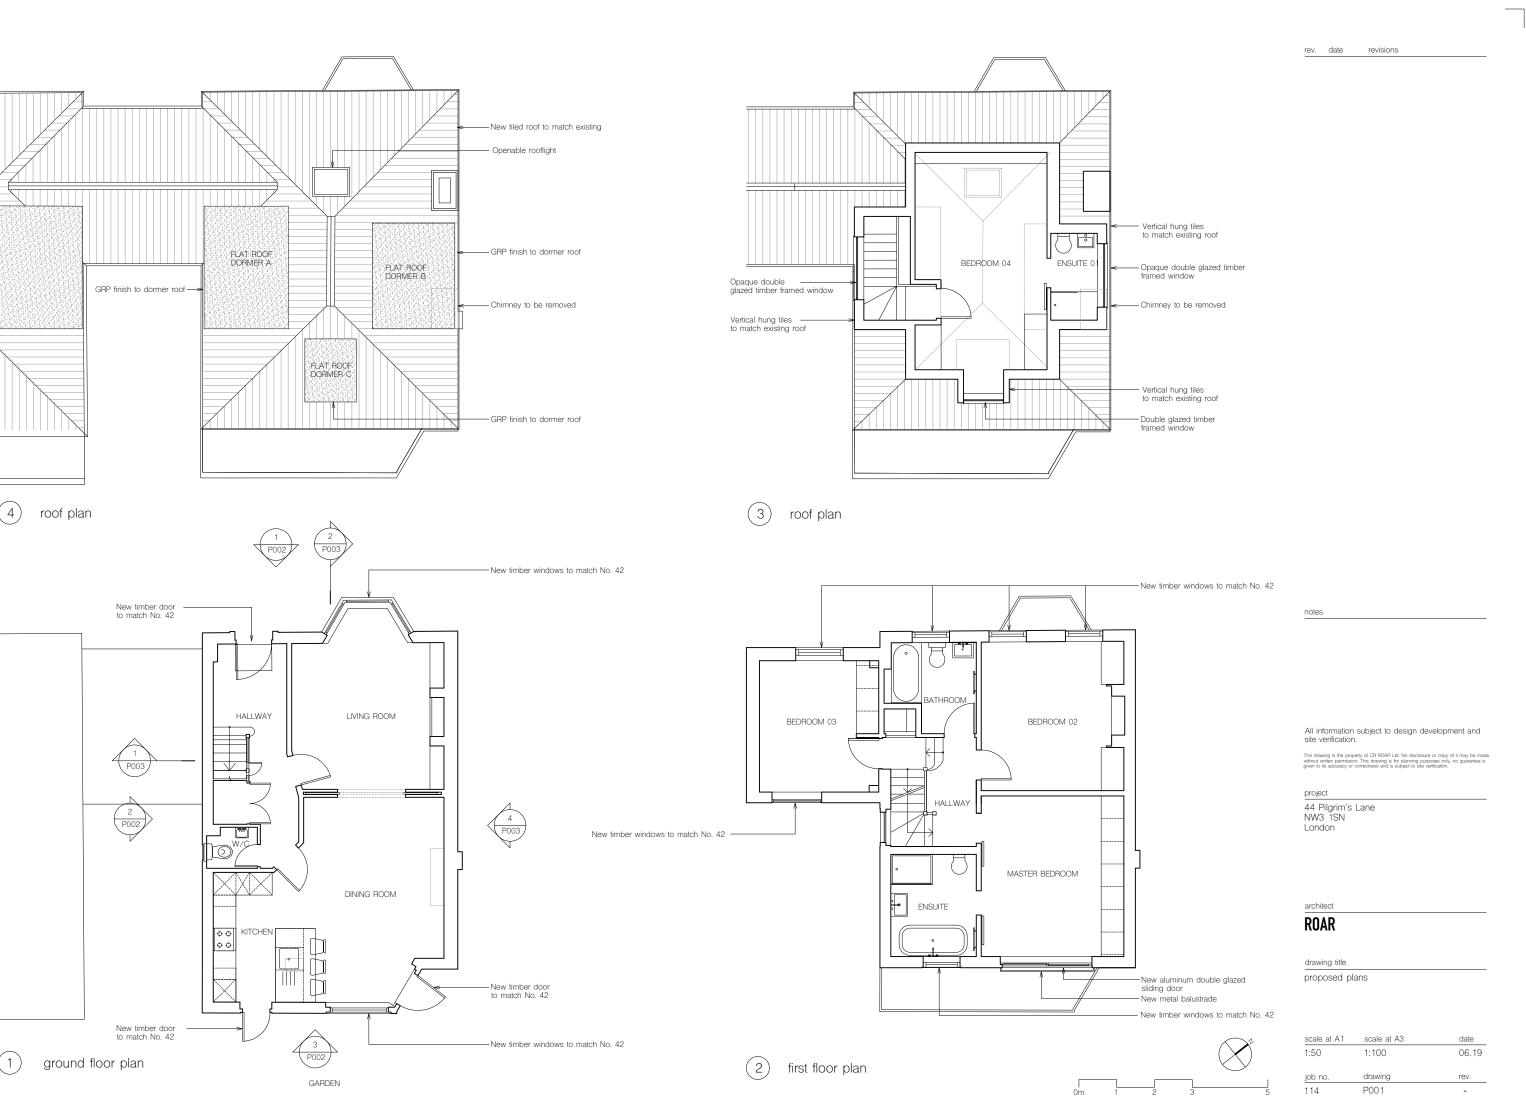

ı

3 south/rear elevation

All information subject to design development and site verification.

This drawing is the property of CR ROAR Ltd. No disclosure or copy of it may be m without written permission. This drawing is for planning purposes only, no guarantee given to its accuracy or correctness and is subject to site verification.

project

44 Pilgrim's Lane NW3 1SN London

archited

ROAR

drawing title

proposed elevations

| scale at A1 | scale at A3 | date  |
|-------------|-------------|-------|
| 1:50        | 1:100       | 06.19 |
| job no.     | drawing     | rev.  |
| 11/         | P002        |       |