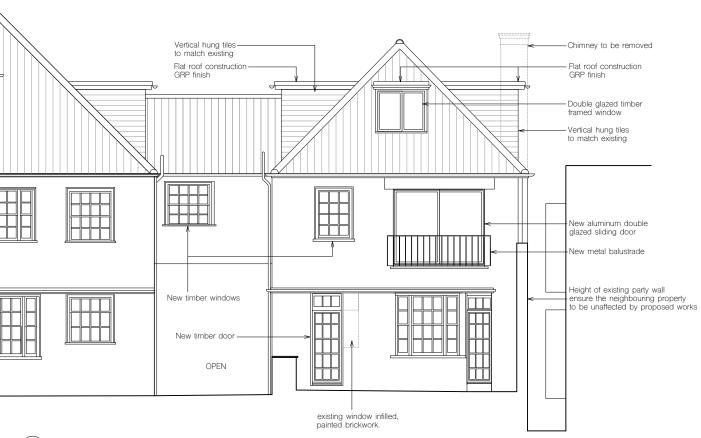

ı

3 south/rear elevation

All information subject to design development and site verification.

This drawing is the property of CR ROAR Ltd. No disclosure or copy of it may be m without written permission. This drawing is for planning purposes only, no guarantee given to its accuracy or correctness and is subject to site verification.

project

44 Pilgrim's Lane NW3 1SN London

archited

ROAR

drawing title

proposed elevations

| scale at A1 | scale at A3 | date  |
|-------------|-------------|-------|
| 1:50        | 1:100       | 06.19 |
| job no.     | drawing     | rev.  |
| 11/         | P002        |       |