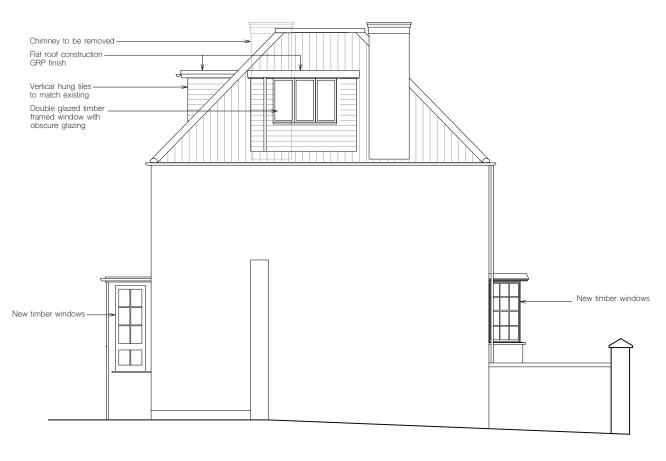

2) west/side elevation

project

44 Pilgrim's Lane NW3 1SN London

archited

ROAR

drawing title

proposed elevations

| scale at A1 | scale at A3 | date  |
|-------------|-------------|-------|
| 1:50        | 1:100       | 06.19 |
| job no.     | drawing     | rev.  |
| 11/         | P002        |       |