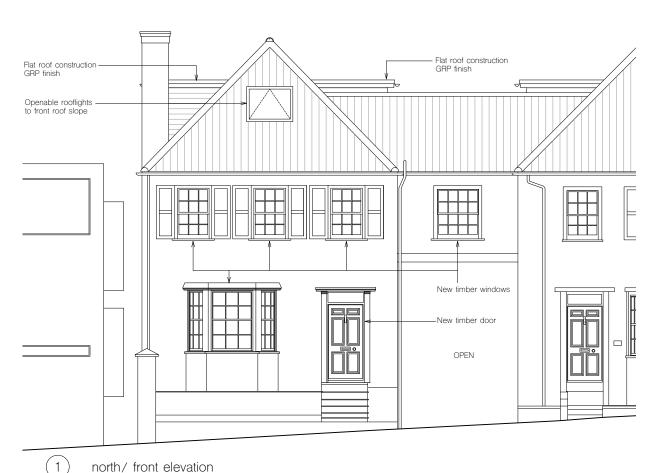

ı

3 south/rear elevation

All information subject to design development and site verification.

This drawing is the property of CR ROAR Ltd. No disclosure or copy of it may be m without written permission. This drawing is for planning purposes only, no guarantee given to its accuracy or correctness and is subject to site verification.

project

44 Pilgrim's Lane NW3 1SN London

archited

ROAR

drawing title

proposed elevations

| scale at A1 | scale at A3 | date  |
|-------------|-------------|-------|
| 1:50        | 1:100       | 06.19 |
| job no.     | drawing     | rev.  |
| 11/         | P002        |       |