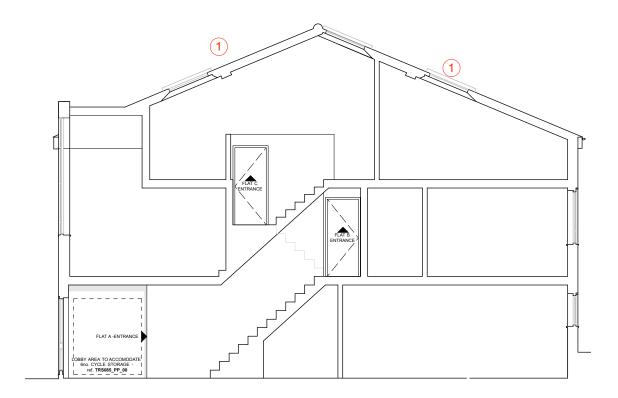

GA SECTION -PROPOSED SECTION AA SCALE: 1:100 @ A3





## 1:100 @ A3 DATE 25/06/2019 SCALE PROJECT TRS085\_TORRIANO MEWS CLIENT EMMARENTIA INVESTEMENTS LIMITED PROPOSED LAYOUT - ELEVATIONS & SECTION DRAWING TITLE TRS085\_PP\_01 DRAWING No. PLANNING ISSUE **TR STUDIO** Unit 5.10 | Clerkenwell Workshops 27 - 31 Clerkenwell Close | London EC1R 0AT T: +44 (0)203 567 0569 E: office@trstudio.co.uk W: www.trstudio.co.uk Architecture | Interiors

1 - ROOFLIGHT POSITIONS SHOWN AS PREVIOUSLY CONSENTED 2 - EXISTING HVAC, REDUNDANT GRILLES & CABLES REMOVED FROM ELEVATION

PLANNING NOTE:

REVISION

This drawing must not be scaled from nor should it be used for the calculation of areas for the purposes of valuation. All dimensions are indicative and must be verified on site prior to the commencement o