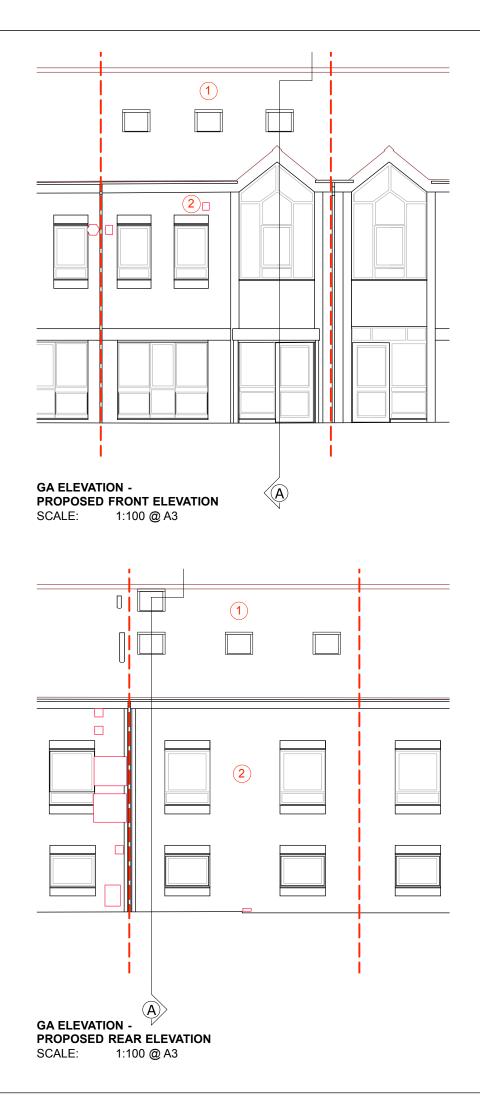

1 - ROOFLIGHT POSITIONS SHOWN AS PREVIOUSLY CONSENTED 2 - EXISTING HVAC, REDUNDANT GRILLES & CABLES REMOVED FROM ELEVATION

PLANNING NOTE:

REVISION

This drawing must not be scaled from nor should it be used for the calculation of areas for the purposes of valuation. All dimensions are indicative and must be verified on site prior to the commencement of any works. This drawing must be read in conjunction with all necessary information from all other design consultants and contractors. All works must comply with the relevant British standards and building control requirements. Drawing errors to be reported to the Architect.