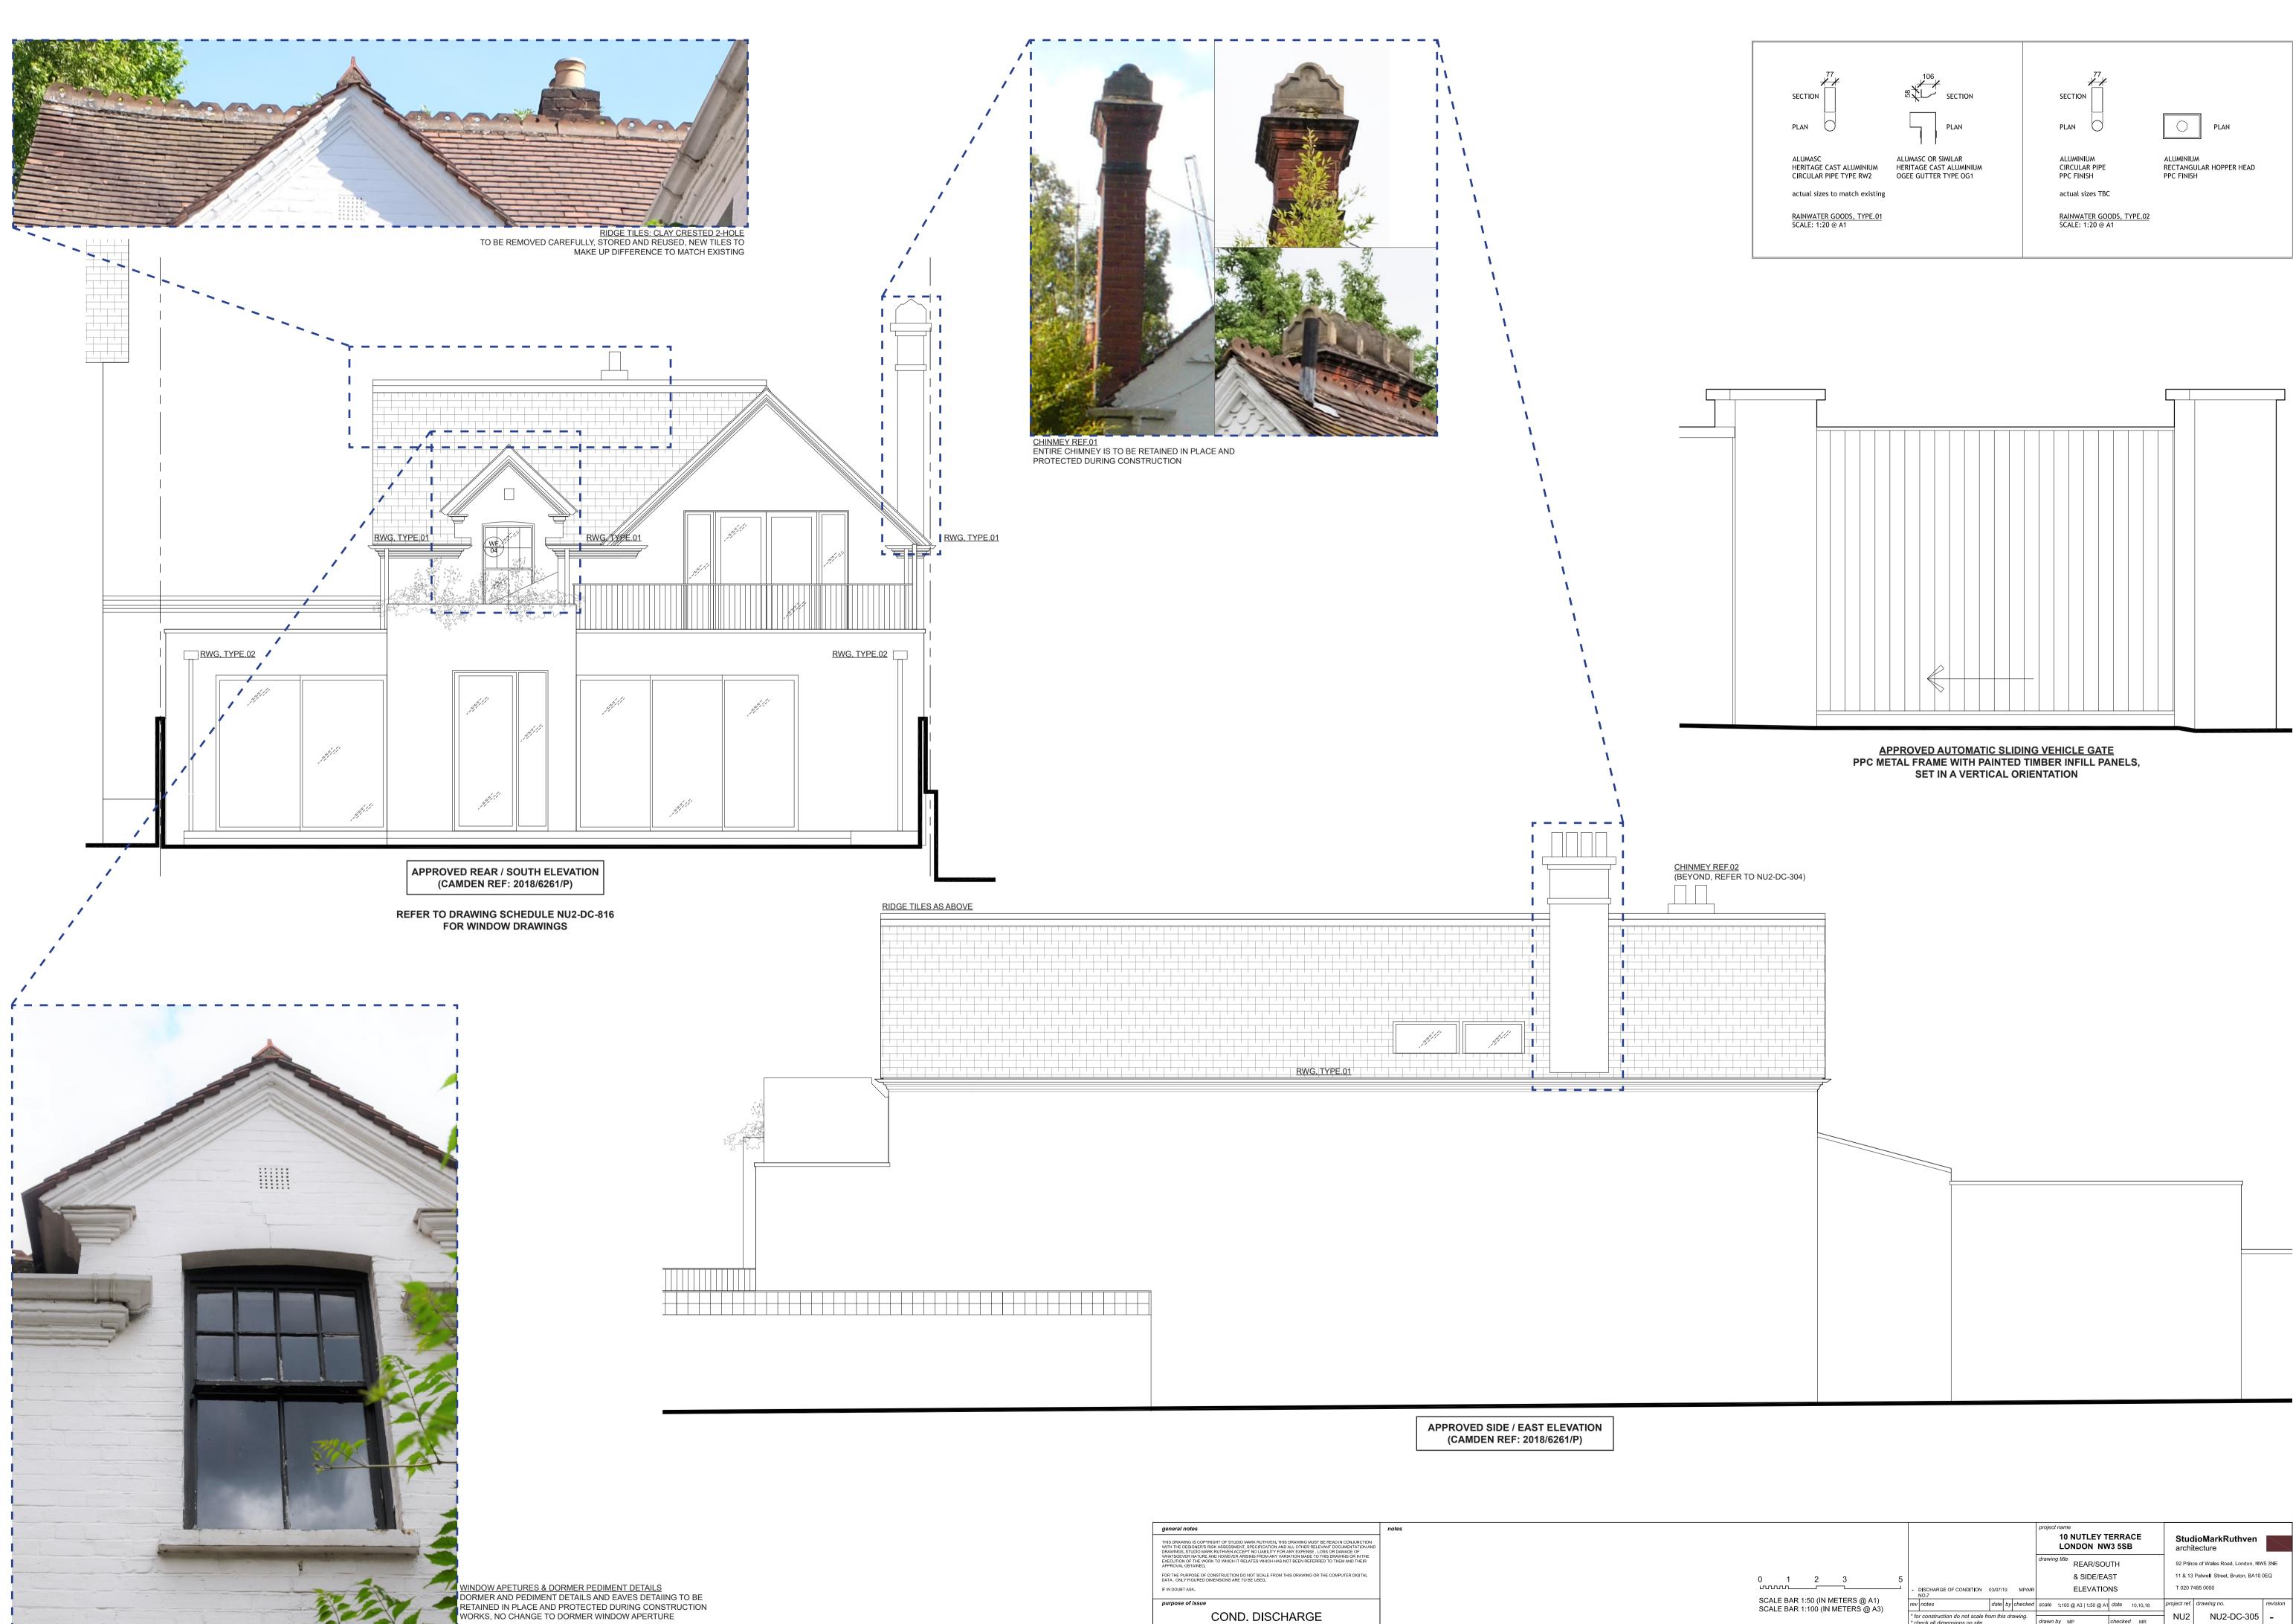

purpose of issue COND. DISCHARGE

|                                                                     |                                                                                       | 10 NUTLEY TERRACE<br>LONDON NW3 5SB        | StudioMarkRuthven architecture           |
|---------------------------------------------------------------------|---------------------------------------------------------------------------------------|--------------------------------------------|------------------------------------------|
|                                                                     |                                                                                       | drawing title<br>REAR/SOUTH                | 92 Prince of Wales Road, London, NW5 3NE |
| 0 1 2 3 5                                                           |                                                                                       | & SIDE/EAST                                | 11 & 13 Patwell Street, Bruton, BA10 0EQ |
|                                                                     | - DISCHARGE OF CONDITION 03/07/19 MP/MR<br>NO.7                                       | ELEVATIONS                                 | T 020 7485 0050                          |
| SCALE BAR 1:50 (IN METERS @ A1)<br>SCALE BAR 1:100 (IN METERS @ A3) | rev notes date by checked                                                             | scale 1:100 @ A3   1:50 @ A1 date 10.10.18 | project ref. drawing no. revision        |
|                                                                     | * for construction do not scale from this drawing.<br>* check all dimensions on site. | drawn by MP checked MR                     | NU2 NU2-DC-305 -                         |