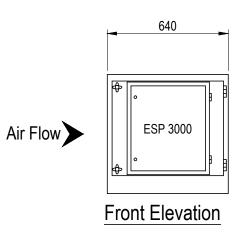

Service Space Note: If access equipment is necessary service requirements may vary.

Max. Air Volume through system 1.4m<sup>3</sup>/s

| PURIFIED AIR LTD<br>LYON HOUSE, LYON ROAD, ROMFORD,<br>ESSEX, RM1 2BG<br>TEL:01708 755414<br>FAX:01708 721488<br>e-mail : info@purifiedair.co.uk |         |
|--------------------------------------------------------------------------------------------------------------------------------------------------|---------|
| Overall Dimensions of<br>ESP3000                                                                                                                 |         |
|                                                                                                                                                  |         |
| CLIENT                                                                                                                                           |         |
| -                                                                                                                                                |         |
|                                                                                                                                                  |         |
| LOCATION                                                                                                                                         |         |
| -                                                                                                                                                |         |
|                                                                                                                                                  |         |
|                                                                                                                                                  |         |
| DATE                                                                                                                                             | DRAWN   |
| 20.01.15                                                                                                                                         | MDK     |
| SCALE                                                                                                                                            | CHECKED |
| 1:20 @ A3                                                                                                                                        |         |
| DRAWING NO.                                                                                                                                      | REV.    |
| F2                                                                                                                                               |         |
|                                                                                                                                                  |         |