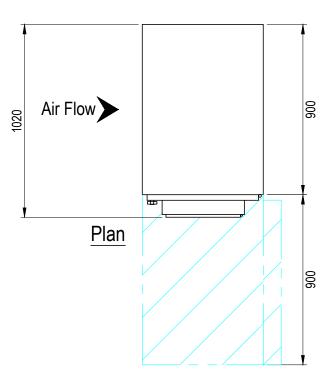

## All dimensions in millimeters Do Not Scale

Note The system can be reconfigured if air flow direction is different to that shown.

Transition and ducting sections in between units drawn for indication purposes only. All transition pieces and ducts to be designed, supplied and installed by others.

Service Space Note: If access equipment is necessary service requirements may vary.

Max. Air Volume through system 1.4m<sup>3</sup>/s

| PURIFIED AIR LTD<br>LYON HOUSE, LYON ROAD, ROMFORD,<br>ESSEX, RM1 2BG<br>TEL:01708 755414<br>FAX:01708 721488<br>e-mail : info@purifiedair.co.uk |         |
|--------------------------------------------------------------------------------------------------------------------------------------------------|---------|
| Overall Dimensions of<br>ESP3000                                                                                                                 |         |
|                                                                                                                                                  |         |
| CLIENT                                                                                                                                           |         |
| -                                                                                                                                                |         |
|                                                                                                                                                  |         |
| LOCATION                                                                                                                                         |         |
| -                                                                                                                                                |         |
|                                                                                                                                                  |         |
|                                                                                                                                                  |         |
| DATE                                                                                                                                             | DRAWN   |
| 20.01.15                                                                                                                                         | MDK     |
| SCALE                                                                                                                                            | CHECKED |
| 1:20 @ A3                                                                                                                                        |         |
| DRAWING NO.                                                                                                                                      | REV.    |
| F2                                                                                                                                               |         |
|                                                                                                                                                  |         |