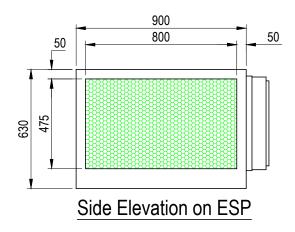

Service Space Note: If access equipment is necessary service requirements may vary.

Max. Air Volume through system 1.4m<sup>3</sup>/s

| PURIFIED AIR LTD<br>LYON HOUSE, LYON ROAD, ROMFORD,<br>ESSEX, RM1 2BG<br>TEL:01708 755414<br>FAX:01708 721488<br>e-mail : info@purifiedair.co.uk |         |
|--------------------------------------------------------------------------------------------------------------------------------------------------|---------|
| Overall Dimensions of<br>ESP3000                                                                                                                 |         |
|                                                                                                                                                  |         |
| CLIENT                                                                                                                                           |         |
| -                                                                                                                                                |         |
|                                                                                                                                                  |         |
| LOCATION                                                                                                                                         |         |
| -                                                                                                                                                |         |
|                                                                                                                                                  |         |
|                                                                                                                                                  |         |
| DATE                                                                                                                                             | DRAWN   |
| 20.01.15                                                                                                                                         | MDK     |
| SCALE                                                                                                                                            | CHECKED |
| 1:20 @ A3                                                                                                                                        |         |
| DRAWING NO.                                                                                                                                      | REV.    |
| F2                                                                                                                                               |         |
|                                                                                                                                                  |         |