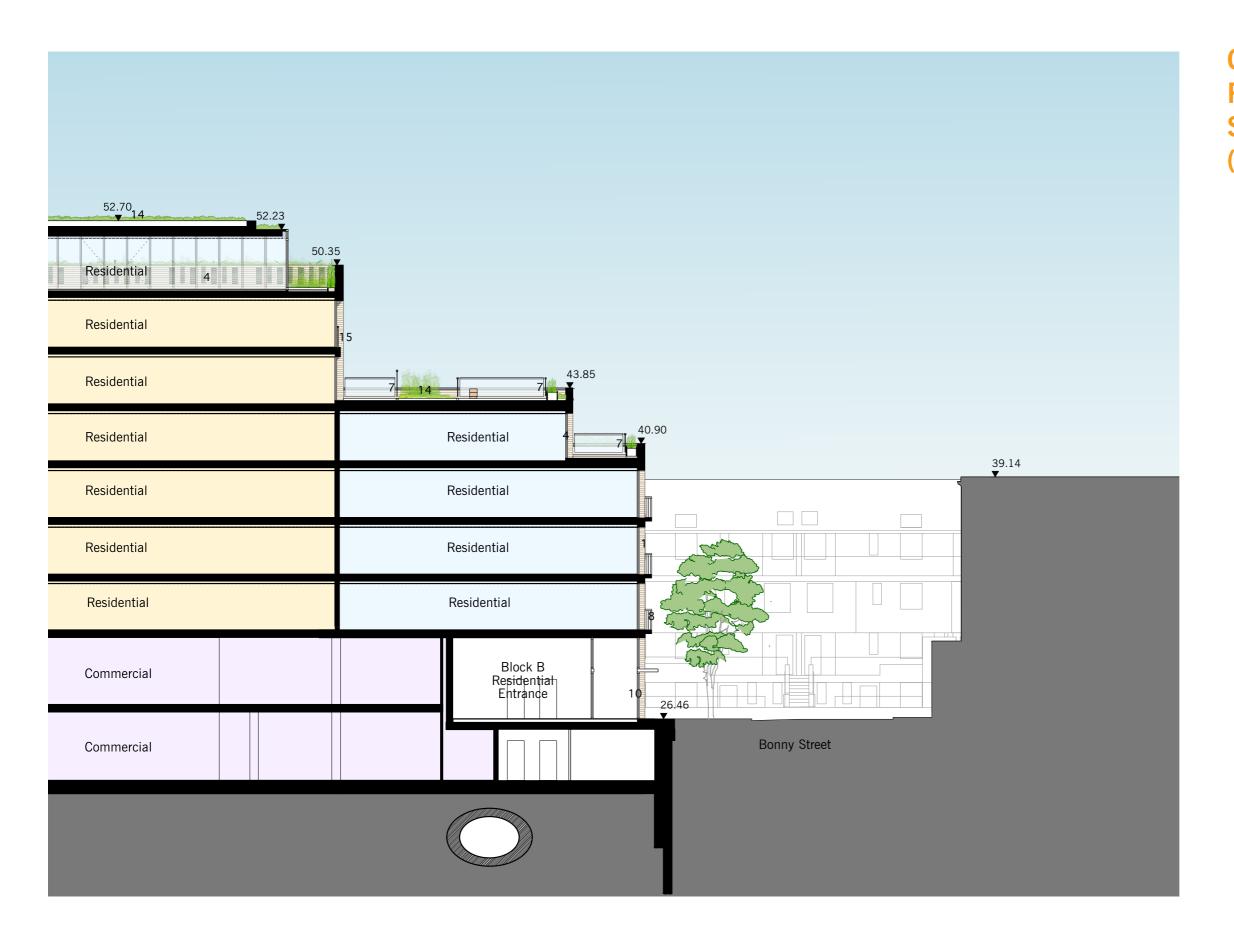

# CSC6/S73 Proposed Section EE (Block B & Block C)

## **Planning Amendments:**

## 1.Residential

R.6) Mix of flats in Block A, B& C amended R.12) Roof above the fourth floor of Block B revised, access stair omitted, communal terrace enlarged, AOV repositioned.