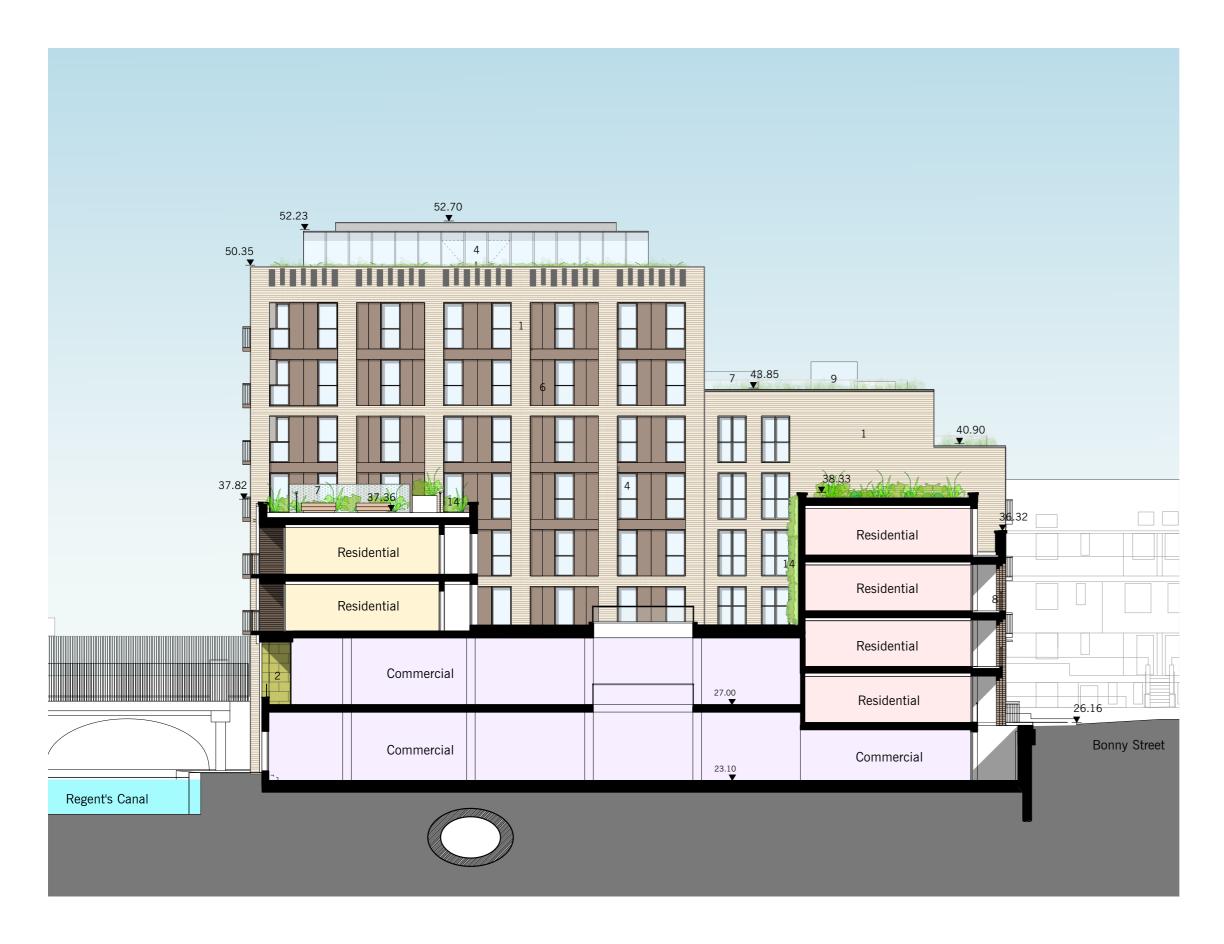

## CSC6/S73 Proposed Section DD (Block A & Block C)

## **Planning Amendments:**

## 1.Residential

R.4) Wheelchair unit repositioned to first floor. R.12) Roof above the fourth floor of Block B revised, access stair omitted, communal terrace enlarged, AOV repositioned.

#### 2. Commercial

- C.2) Floor void omitted.
- C.4) Roof light design revised.
- C.6) Level of roof above ground floor commercial space raised.

CSC5/S1NMA Approved Ref: 2017/6270/P Section EE (Block B & Block C)