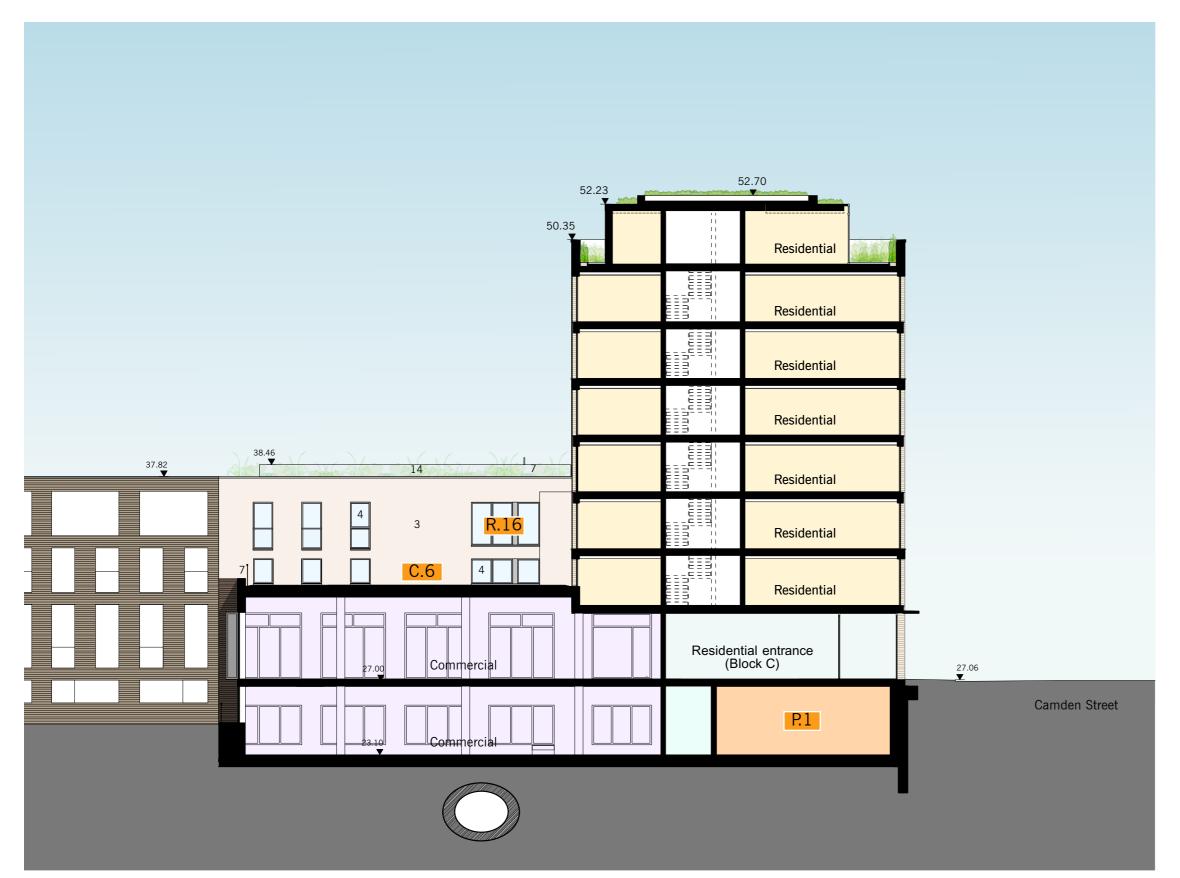

# CSC6/S73 Proposed Section CC (Block C)

## **Planning Amendments:**

### 1.Residential

R.16) Minor revision to window fenestration.

## 2.Commercial

C.6) Level of roof above ground floor commercial space raised.

### 2.Plant Room

P.1) Plant room revised, staircase amended.

CSC5/S1NMA Approved Ref: 2017/6270/P Section DD (Block A & Block C)