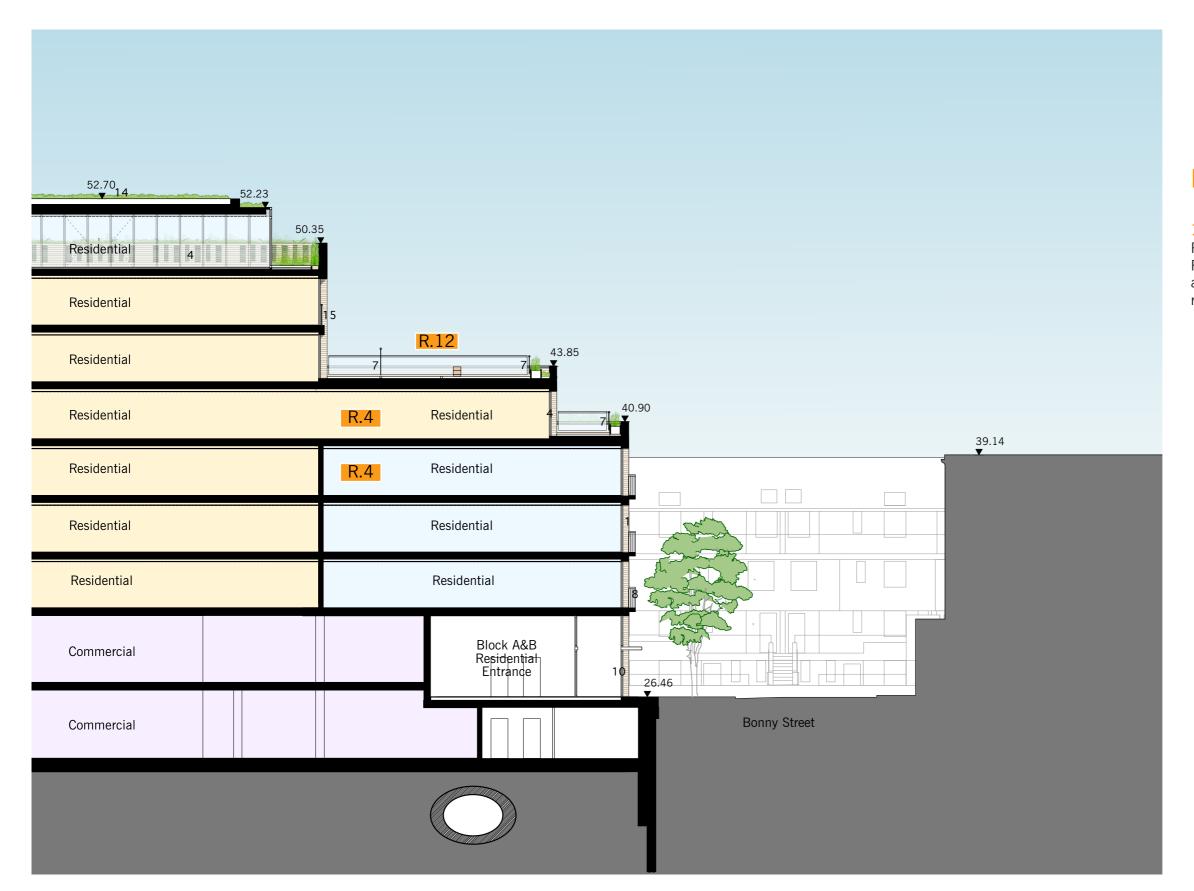

## CSC6/S73 Proposed Section DD (Block A & Block C)

## **Planning Amendments:**

## 1.Residential

R.4) Wheelchair unit repositioned to first floor. R.12) Roof above the fourth floor of Block B revised, access stair omitted, communal terrace enlarged, AOV repositioned.