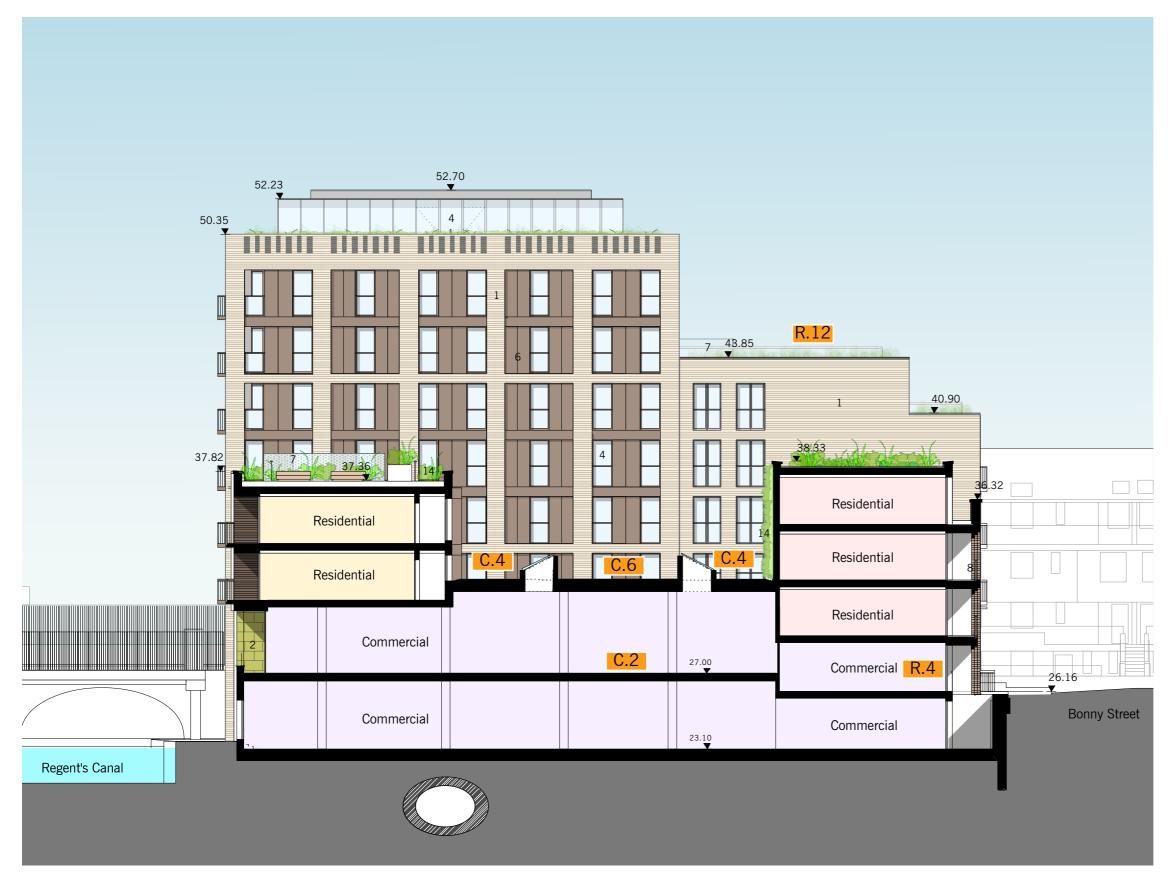

## CSC6/S73 Proposed Section DD (Block A & Block C)

## **Planning Amendments:**

## 1.Residential

R.4) Wheelchair unit repositioned to first floor. R.12) Roof above the fourth floor of Block B revised, access stair omitted, communal terrace enlarged, AOV repositioned.

#### 2. Commercial

- C.2) Floor void omitted.
- C.4) Roof light design revised.
- C.6) Level of roof above ground floor commercial space raised.

CSC5/S1NMA Approved Ref: 2017/6270/P Section EE (Block B & Block C)