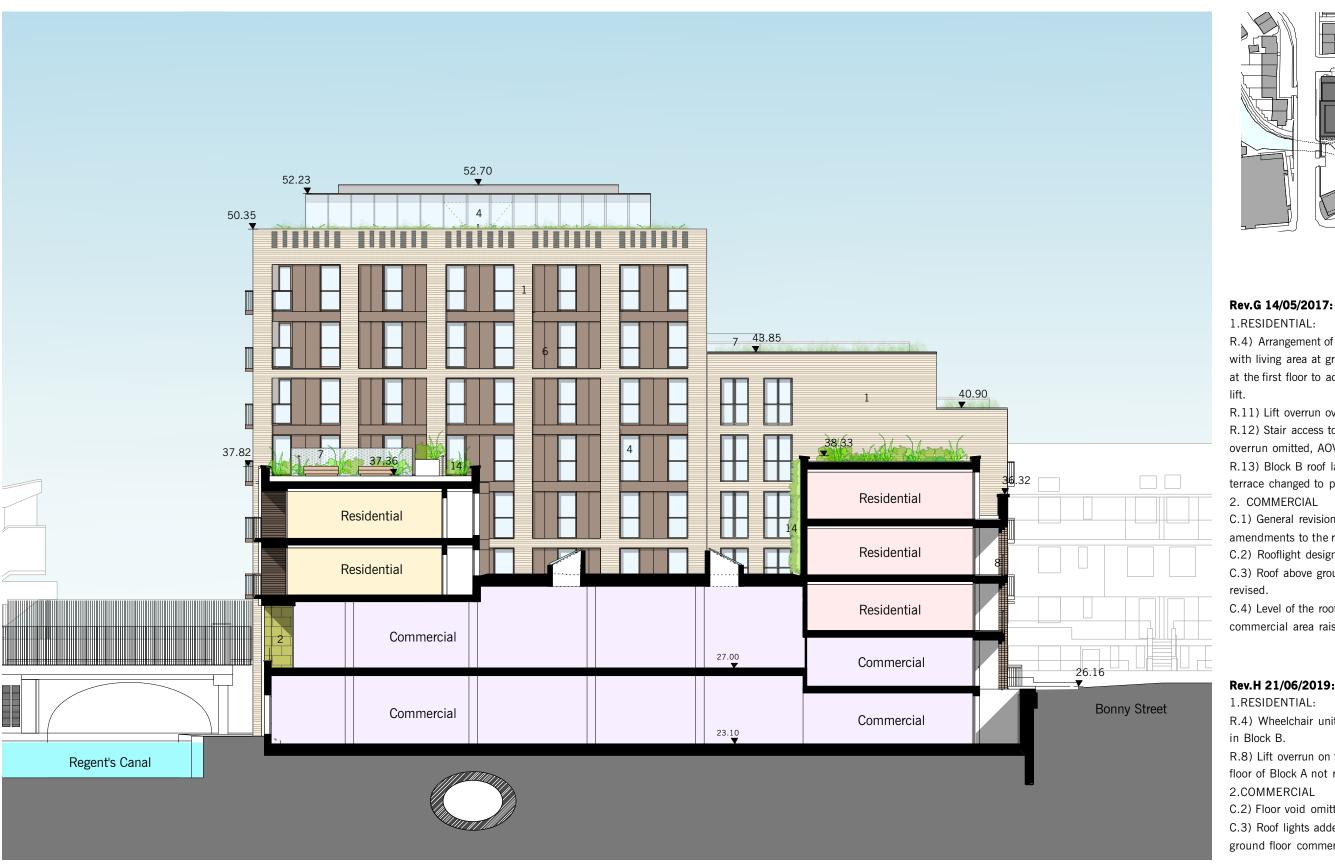

# 1) Brick façade 2) Glazed terracotta panels 3) Rendered façade with external wall insulation system 4) Powder coated composite windows 5) Laser Cut metal gates. 6) Bronze coloured metal glazed screen 7) Translucent glass balustrade 8) Metal railing balustrade 10) Glass door (residential entrance) 11) Glazed double door (office entrance) 12) Metal facade cladding 13) Sliding metal screens 14) Biodiverse Green Roof 15) Juliet balcony 16) Green Wall Residential 14 38.33 Residential Residential Residential Commercial Camden Steet 27.14 27.00 Commercial 23.10

# Materials:

- 1) Brick façade
- 2) Glazed terracotta panels
- 3) Rendered façade with external wall insulation system
- 4) Powder coated composite windows
- 5) Laser Cut metal gates.
- 6) Bronze coloured metal glazed screen
- 7) Translucent glass balustrade
- 8) Metal railing balustrade
- 10) Glass door (residential entrance)
- 11) Glazed double door (office entrance)
- 12) Metal facade cladding
- 13) Sliding metal screens
- 14) Biodiverse Green Roof
- 15) Juliet balcony
- 16) Green Wall

#### Rev.E 27/11/2017:

1.RESIDENTIAL:

- R.3) Revisions to Courtyard elevations to suit internal layout of apartments
- R.9) Stair access added to communal roof terrace
- R.12) Private terrace changed to communal terrace
- 2.COMMERCIAL:
- C.2) Removal of external lightwell in courtyard

# Rev.F 14/05/2017:

1.RESIDENTIAL:

- R.7) Lightwell to rear of Flat A1.1 enlarged, window revised.
- R.11) Lift overrun over Core A roof indicated.
  R.12) Stair access to Block B roof omitted, lift
- overrun not required and omitted, AOV repositioned.
- R.13) Block B roof layout revised, communal terrace changed to private terrace.
- 2. COMMERCIAL
- C.4) Level of the roof above ground floor commercial area raised.

# Rev.E 14/05/2019:

1.RESIDENTIAL:

- R.2) Block C cycle store revised, cycle lift repositioned, staircases amended.
- 2.COMMERCIAL
- C.3) Roof above ground floor commercial area revised.
- C.4) Level of the roof above ground floor commercial area raised.
- 3.PLANT ROOM:
- P.1) Plant room revised

# Rev.F 21/06/2019:

1.PLANT ROOM:

P.1) Plant room revised, staircase amended.

S73 MINOR MATERIAL AMENDMENTS

**Proposed Section DD** 

10m

- 1.RESIDENTIAL:
- R.4) Arrangement of wheelchair unit revised with living area at ground floor and bedrooms at the first floor to accord with repositioning of
- R.11) Lift overrun over Core A roof indicated. R.12) Stair access to Block B roof omitted, lift
- overrun omitted, AOV repositioned.
- R.13) Block B roof layout revised, communal terrace changed to private terrace.
- 2. COMMERCIAL
- C.1) General revisions to accord with the amendments to the residential area.
- C.2) Rooflight design revised.
- C.3) Roof above ground floor commercial area
- C.4) Level of the roof above ground floor commercial area raised.

#### Rev.H 21/06/2019:

- 1.RESIDENTIAL:
- R.4) Wheelchair unit repositioned to first floor in Block B.
- R.8) Lift overrun on the roof above the third floor of Block A not required and omitted. 2.COMMERCIAL
- C.2) Floor void omitted.
- C.3) Roof lights added to the roof above ground floor commercial area.