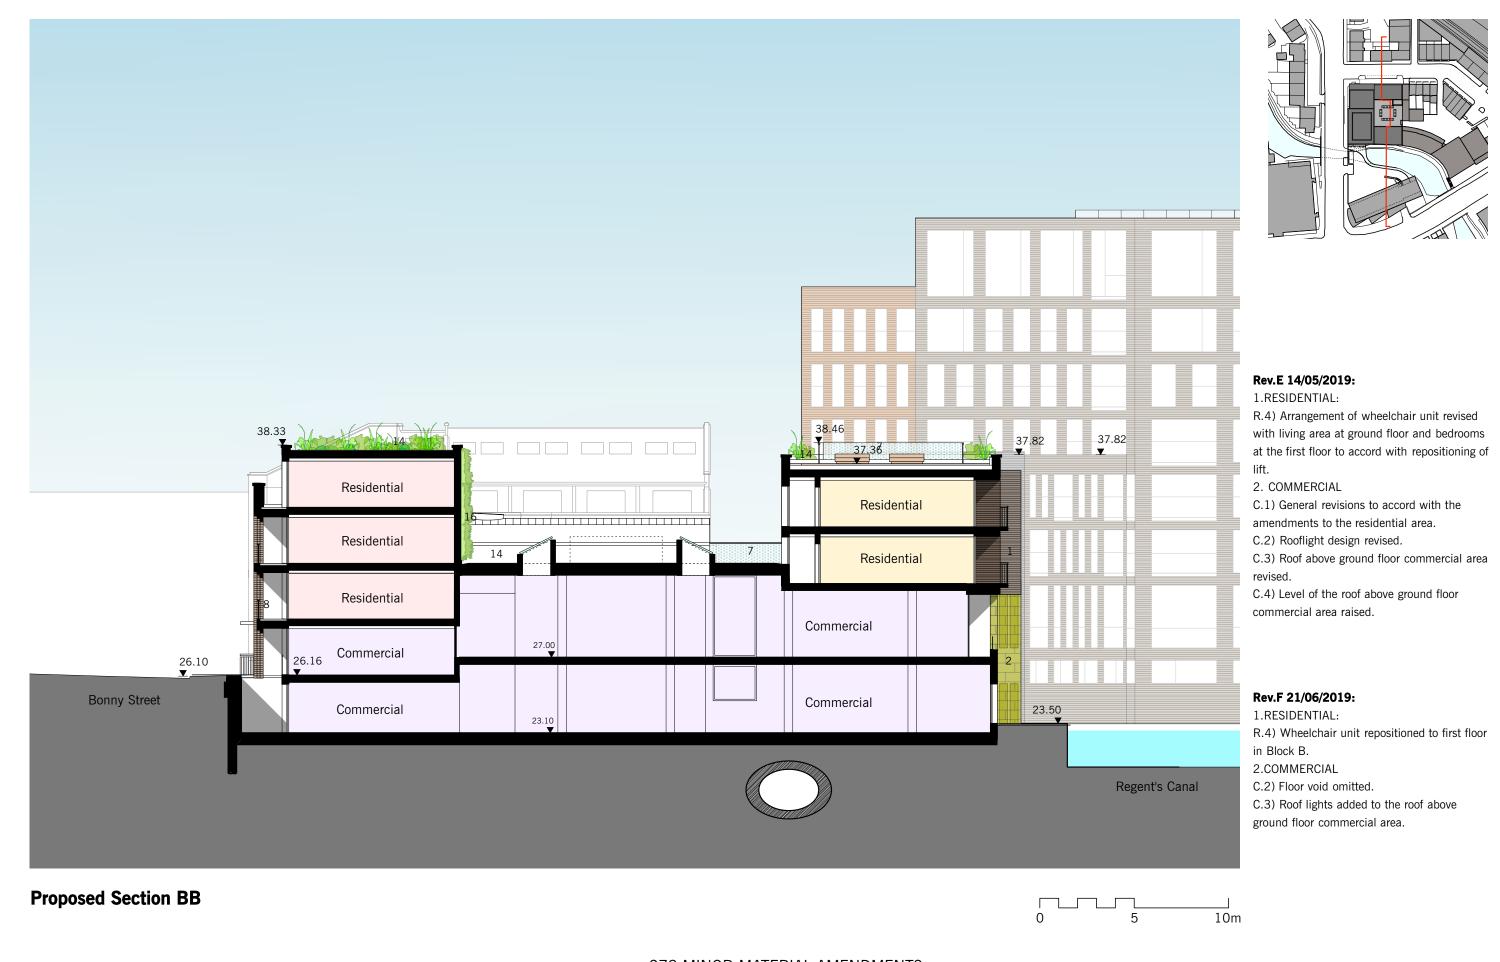

**Proposed Section AA** 

0 5

**S73 MINOR MATERIAL AMENDMENTS** 

Materials:

**S73 MINOR MATERIAL AMENDMENTS** 

PROPOSED SECTION BB

**Proposed Section CC** 

1:200 @ A3

# Rev.E 14/05/2019:

1.RESIDENTIAL:

- R.2) Block C cycle store revised, cycle lift repositioned, staircases amended.
- 2.COMMERCIAL
- C.3) Roof above ground floor commercial area revised.
- C.4) Level of the roof above ground floor commercial area raised.
- 3.PLANT ROOM:
- P.1) Plant room revised

# Rev.F 21/06/2019:

1.PLANT ROOM:

P.1) Plant room revised, staircase amended.

S73 MINOR MATERIAL AMENDMENTS

**Proposed Section DD** 

10m

- 1.RESIDENTIAL:
- R.4) Arrangement of wheelchair unit revised with living area at ground floor and bedrooms at the first floor to accord with repositioning of
- R.11) Lift overrun over Core A roof indicated. R.12) Stair access to Block B roof omitted, lift
- overrun omitted, AOV repositioned.
- R.13) Block B roof layout revised, communal terrace changed to private terrace.
- 2. COMMERCIAL
- C.1) General revisions to accord with the amendments to the residential area.
- C.2) Rooflight design revised.
- C.3) Roof above ground floor commercial area
- C.4) Level of the roof above ground floor commercial area raised.

#### Rev.H 21/06/2019:

- 1.RESIDENTIAL:
- R.4) Wheelchair unit repositioned to first floor in Block B.
- R.8) Lift overrun on the roof above the third floor of Block A not required and omitted. 2.COMMERCIAL
- C.2) Floor void omitted.
- C.3) Roof lights added to the roof above ground floor commercial area.