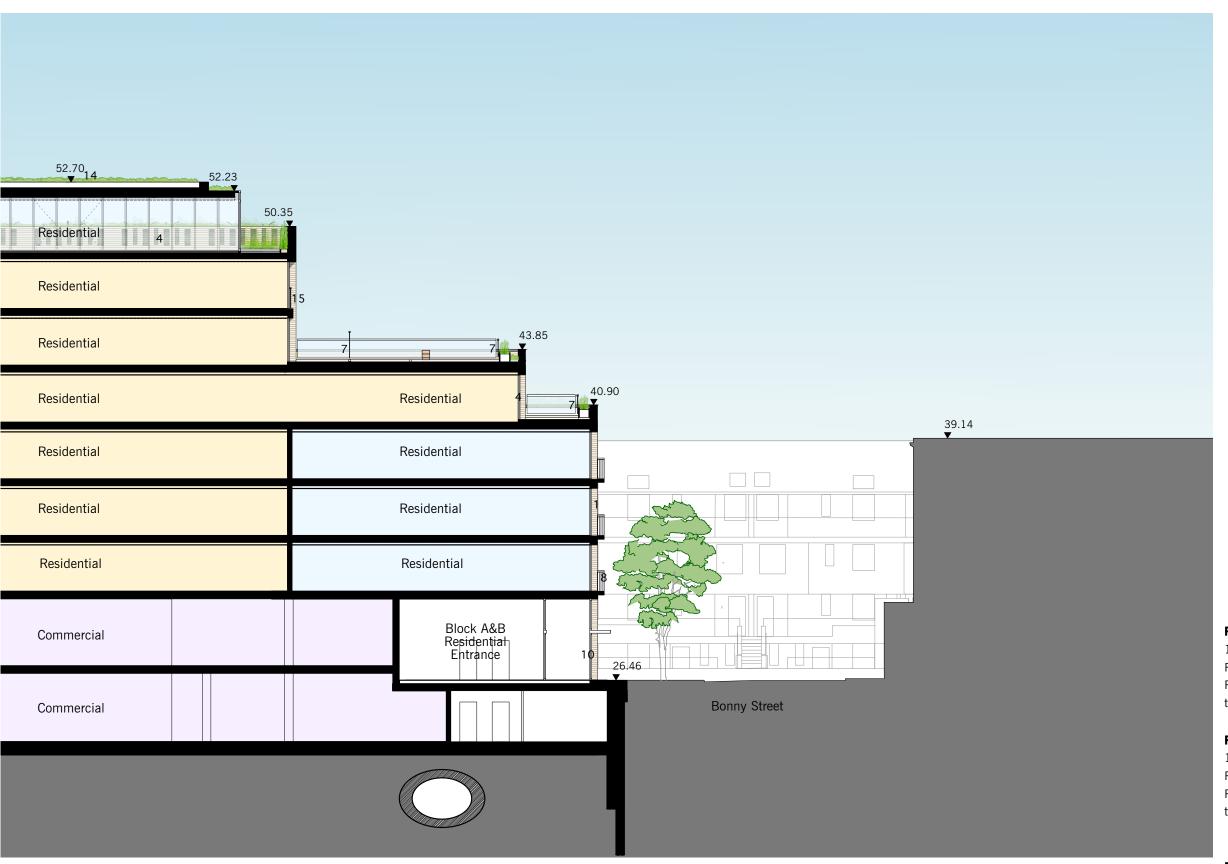

Planning

S73 MINOR MATERIAL AMENDMENTS

**Proposed Section EE** 

#### Rev.C 21/06/2019:

1.RESIDENTIAL:

R.6) Mix of flats in Block A,B & C amended

**S73 MINOR MATERIAL AMENDMENTS** 

PROPOSED SECTION EE

#### Rev.G 21/06/2019:

1.RESIDENTIAL:

10m

R.6) Mix of flats in Block A,B & C amended R.8) Lift overrun on the roof above the third

R.8) Lift overrun on the roof above the third floor of Block A not required and omitted.