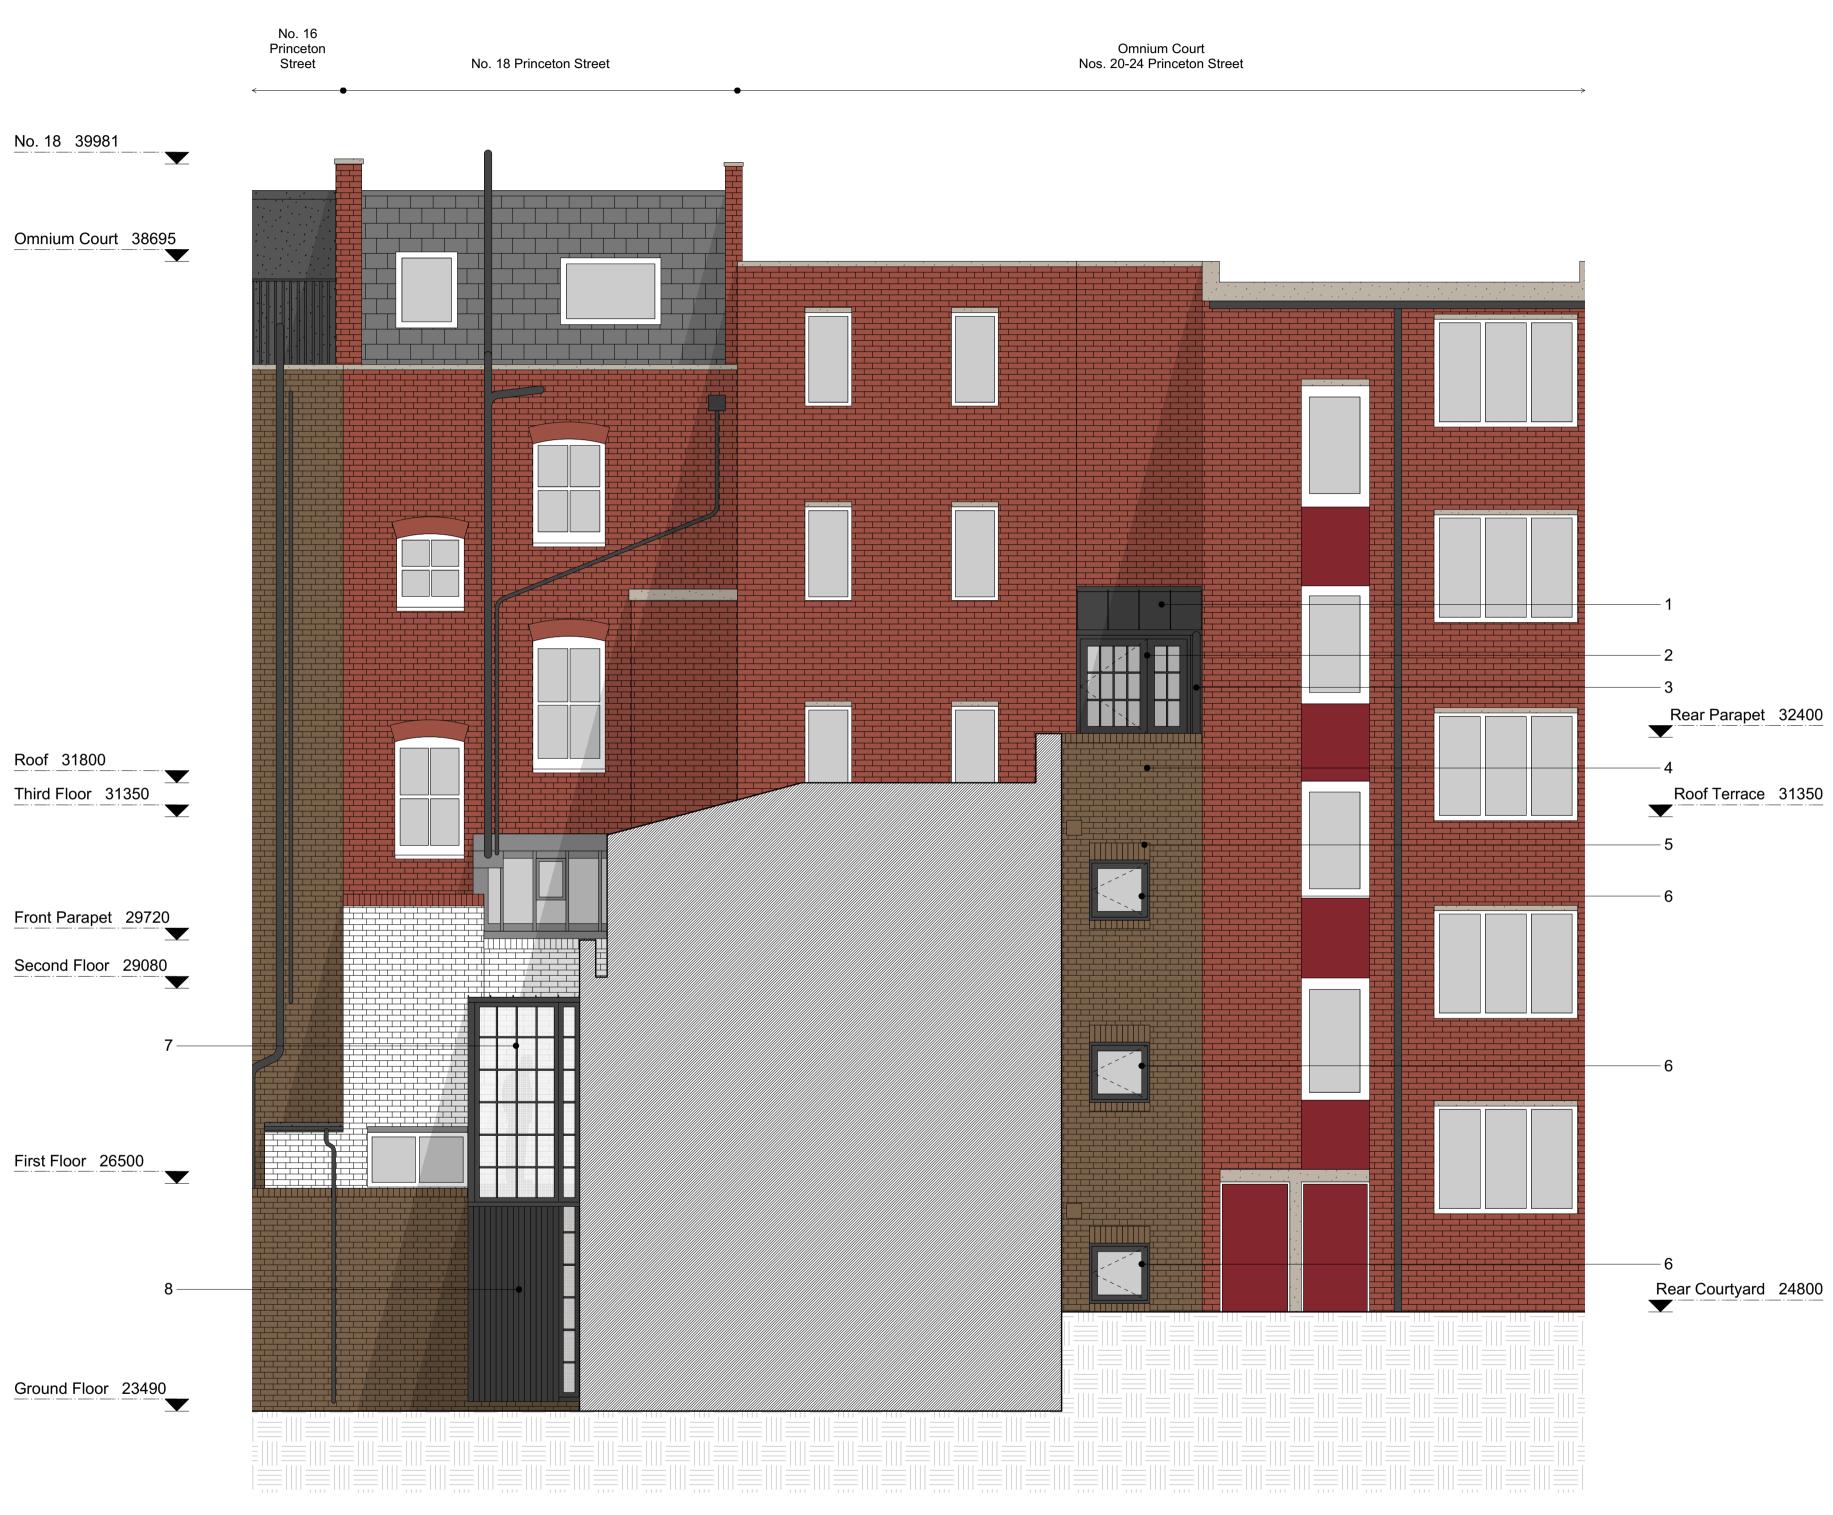

Front Courtyard (owned by No. 50c)

No. 50c Red Lion Street

Rear Courtyard (owned by Omnium Court)

0 0.5 1 2m