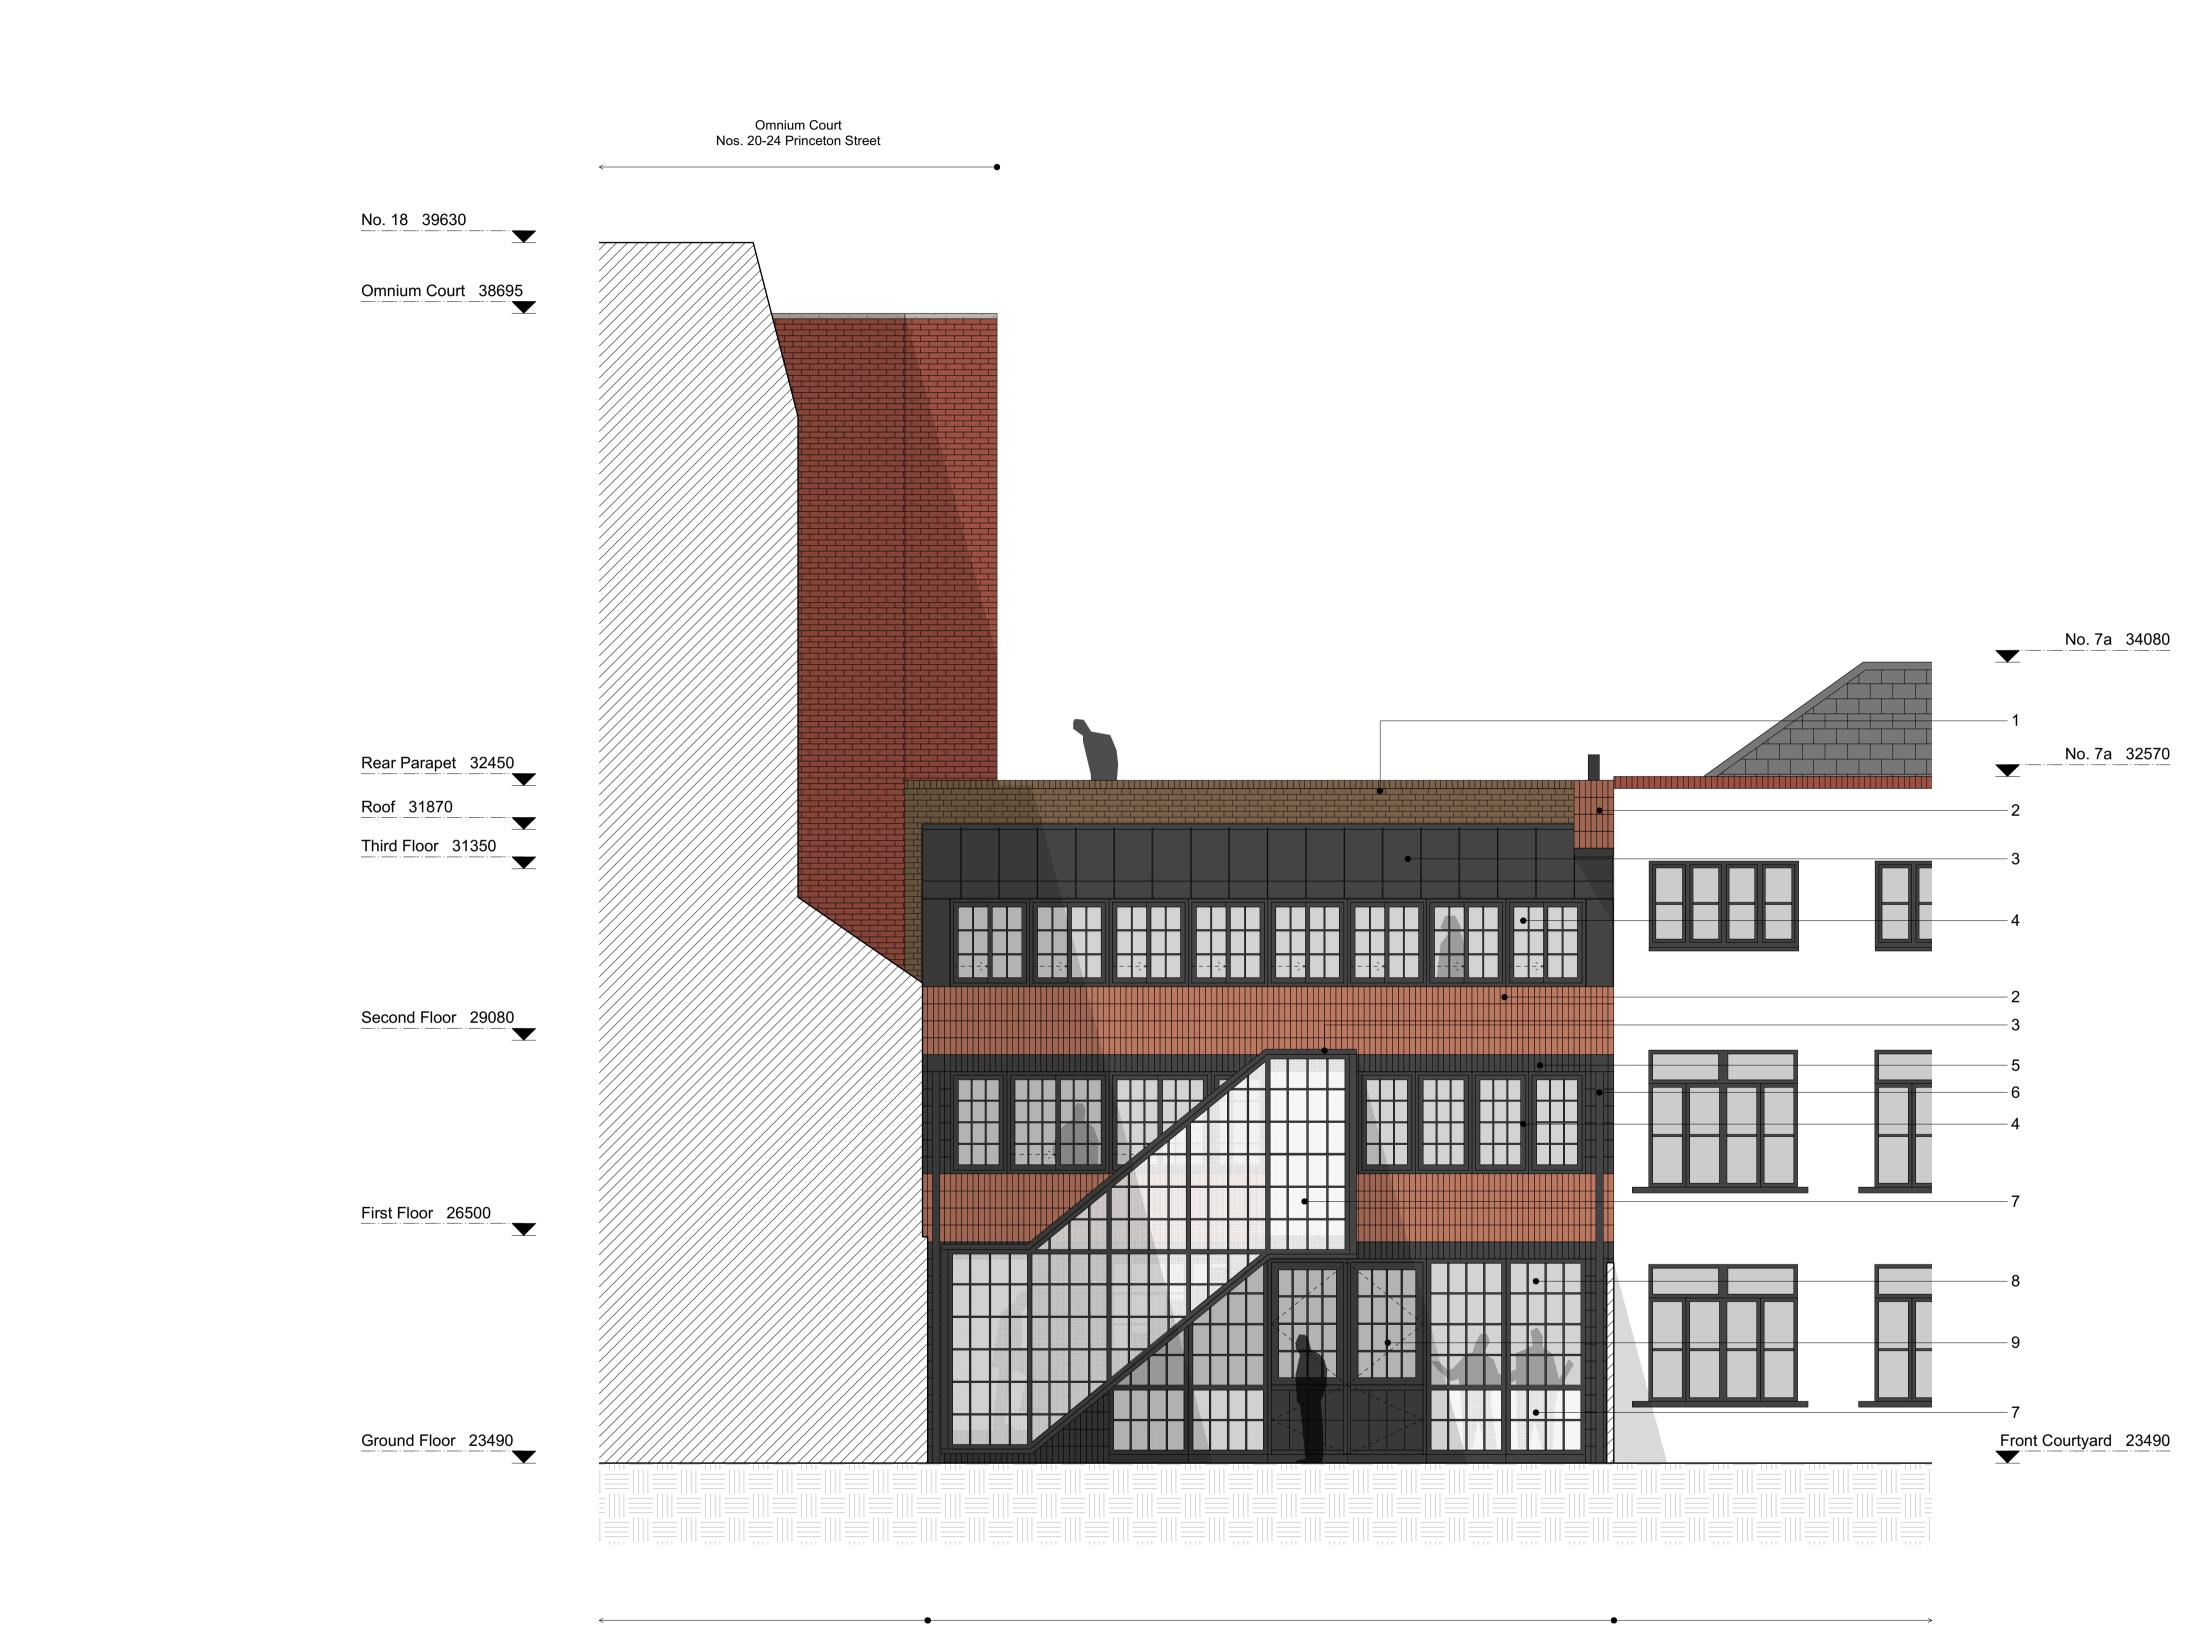

No. 18 Princeton Street

No. 50c Red Lion Street

No. 7a Lambs Conduit Passage

| 0 0 | 0.5 1 | l 2r | n |
|-----|-------|------|---|
|     |       |      |   |

2m

No. 7a 32570

No. 7a 34080

Rear Courtyard 24800