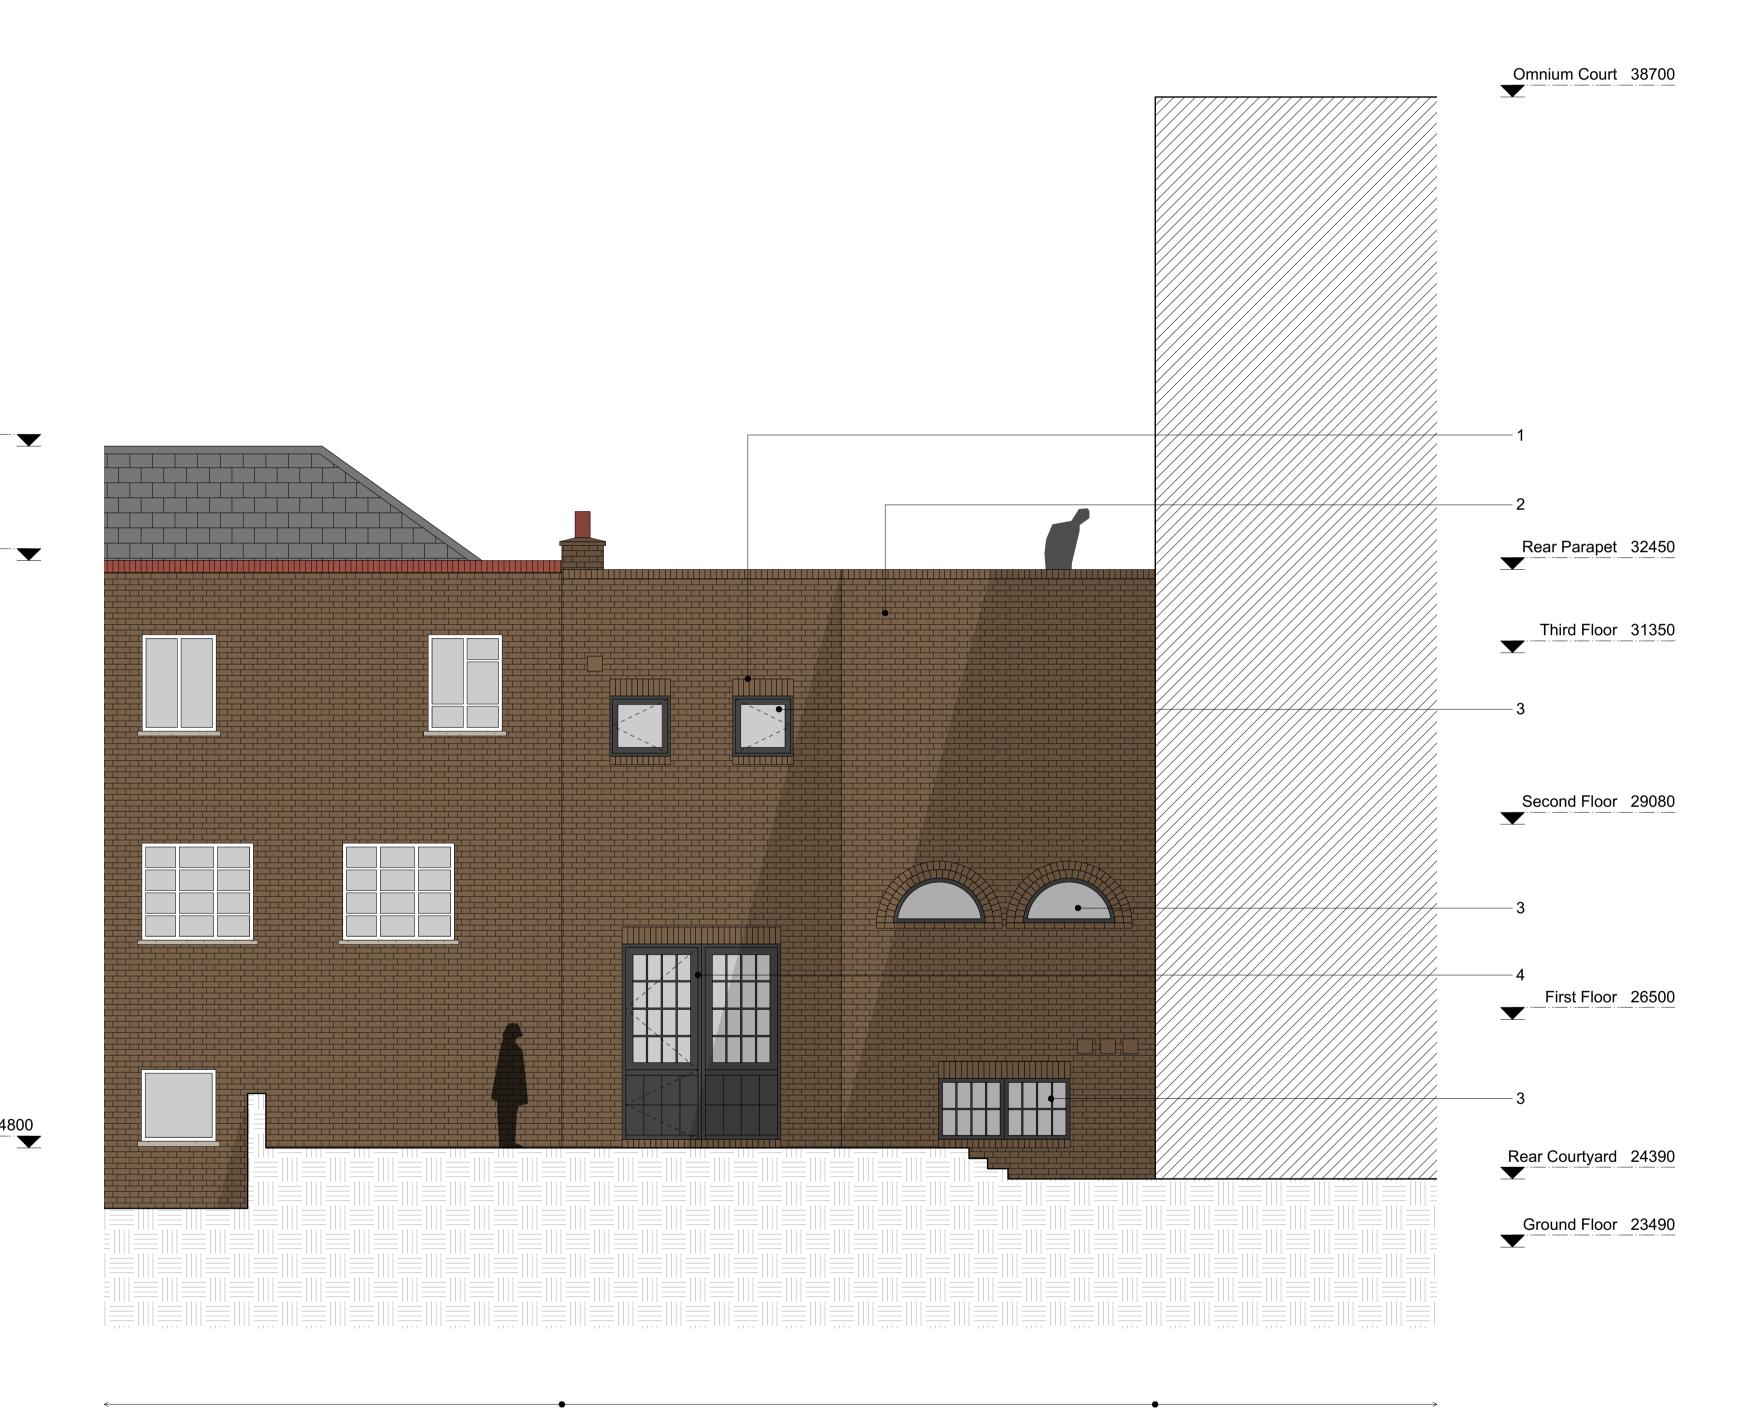

No. 7a Lambs Conduit Passage

No. 50c Red Lion Street

Omnium Court Nos. 20-24 Princeton Street

|            | KEY PLAN                                                                                   |
|------------|--------------------------------------------------------------------------------------------|
|            | <image/> <section-header></section-header>                                                 |
|            |                                                                                            |
|            | - 12.06.19 Planning<br>REV DATE FOR                                                        |
|            |                                                                                            |
|            | David Kohn Architects<br>Bedford House<br>125-133 Camden High Street<br>London NW1 7JR     |
|            | +44(0)20 7424 8596<br>info@davidkohn.co.uk                                                 |
|            | www.davidkohn.co.uk                                                                        |
|            | PROJECT<br>Wheatsheaf Yard<br>PROJECT ADDRESS<br>50c Red Lion Street<br>London<br>WC1R 4PF |
|            | CLIENT<br>Patricia Lennox-Boyd & Jamie Stevens                                             |
|            | RIBA Plan of Work<br>Stage 3                                                               |
|            | DRAWING TITLE<br>Proposed Elevation - Rear                                                 |
|            | DRAWING NUMBER 218-PL15-02                                                                 |
|            | CURRENT REVISION DATE FIRST ISSUED<br>* 12.06.19                                           |
|            | CURRENT ISSUE DRAWN BY<br>Planning JD                                                      |
| 0 0.5 1 2m | SCALE CHECKED BY<br>1:50 @ A1 JL<br>1:100 @ A3                                             |