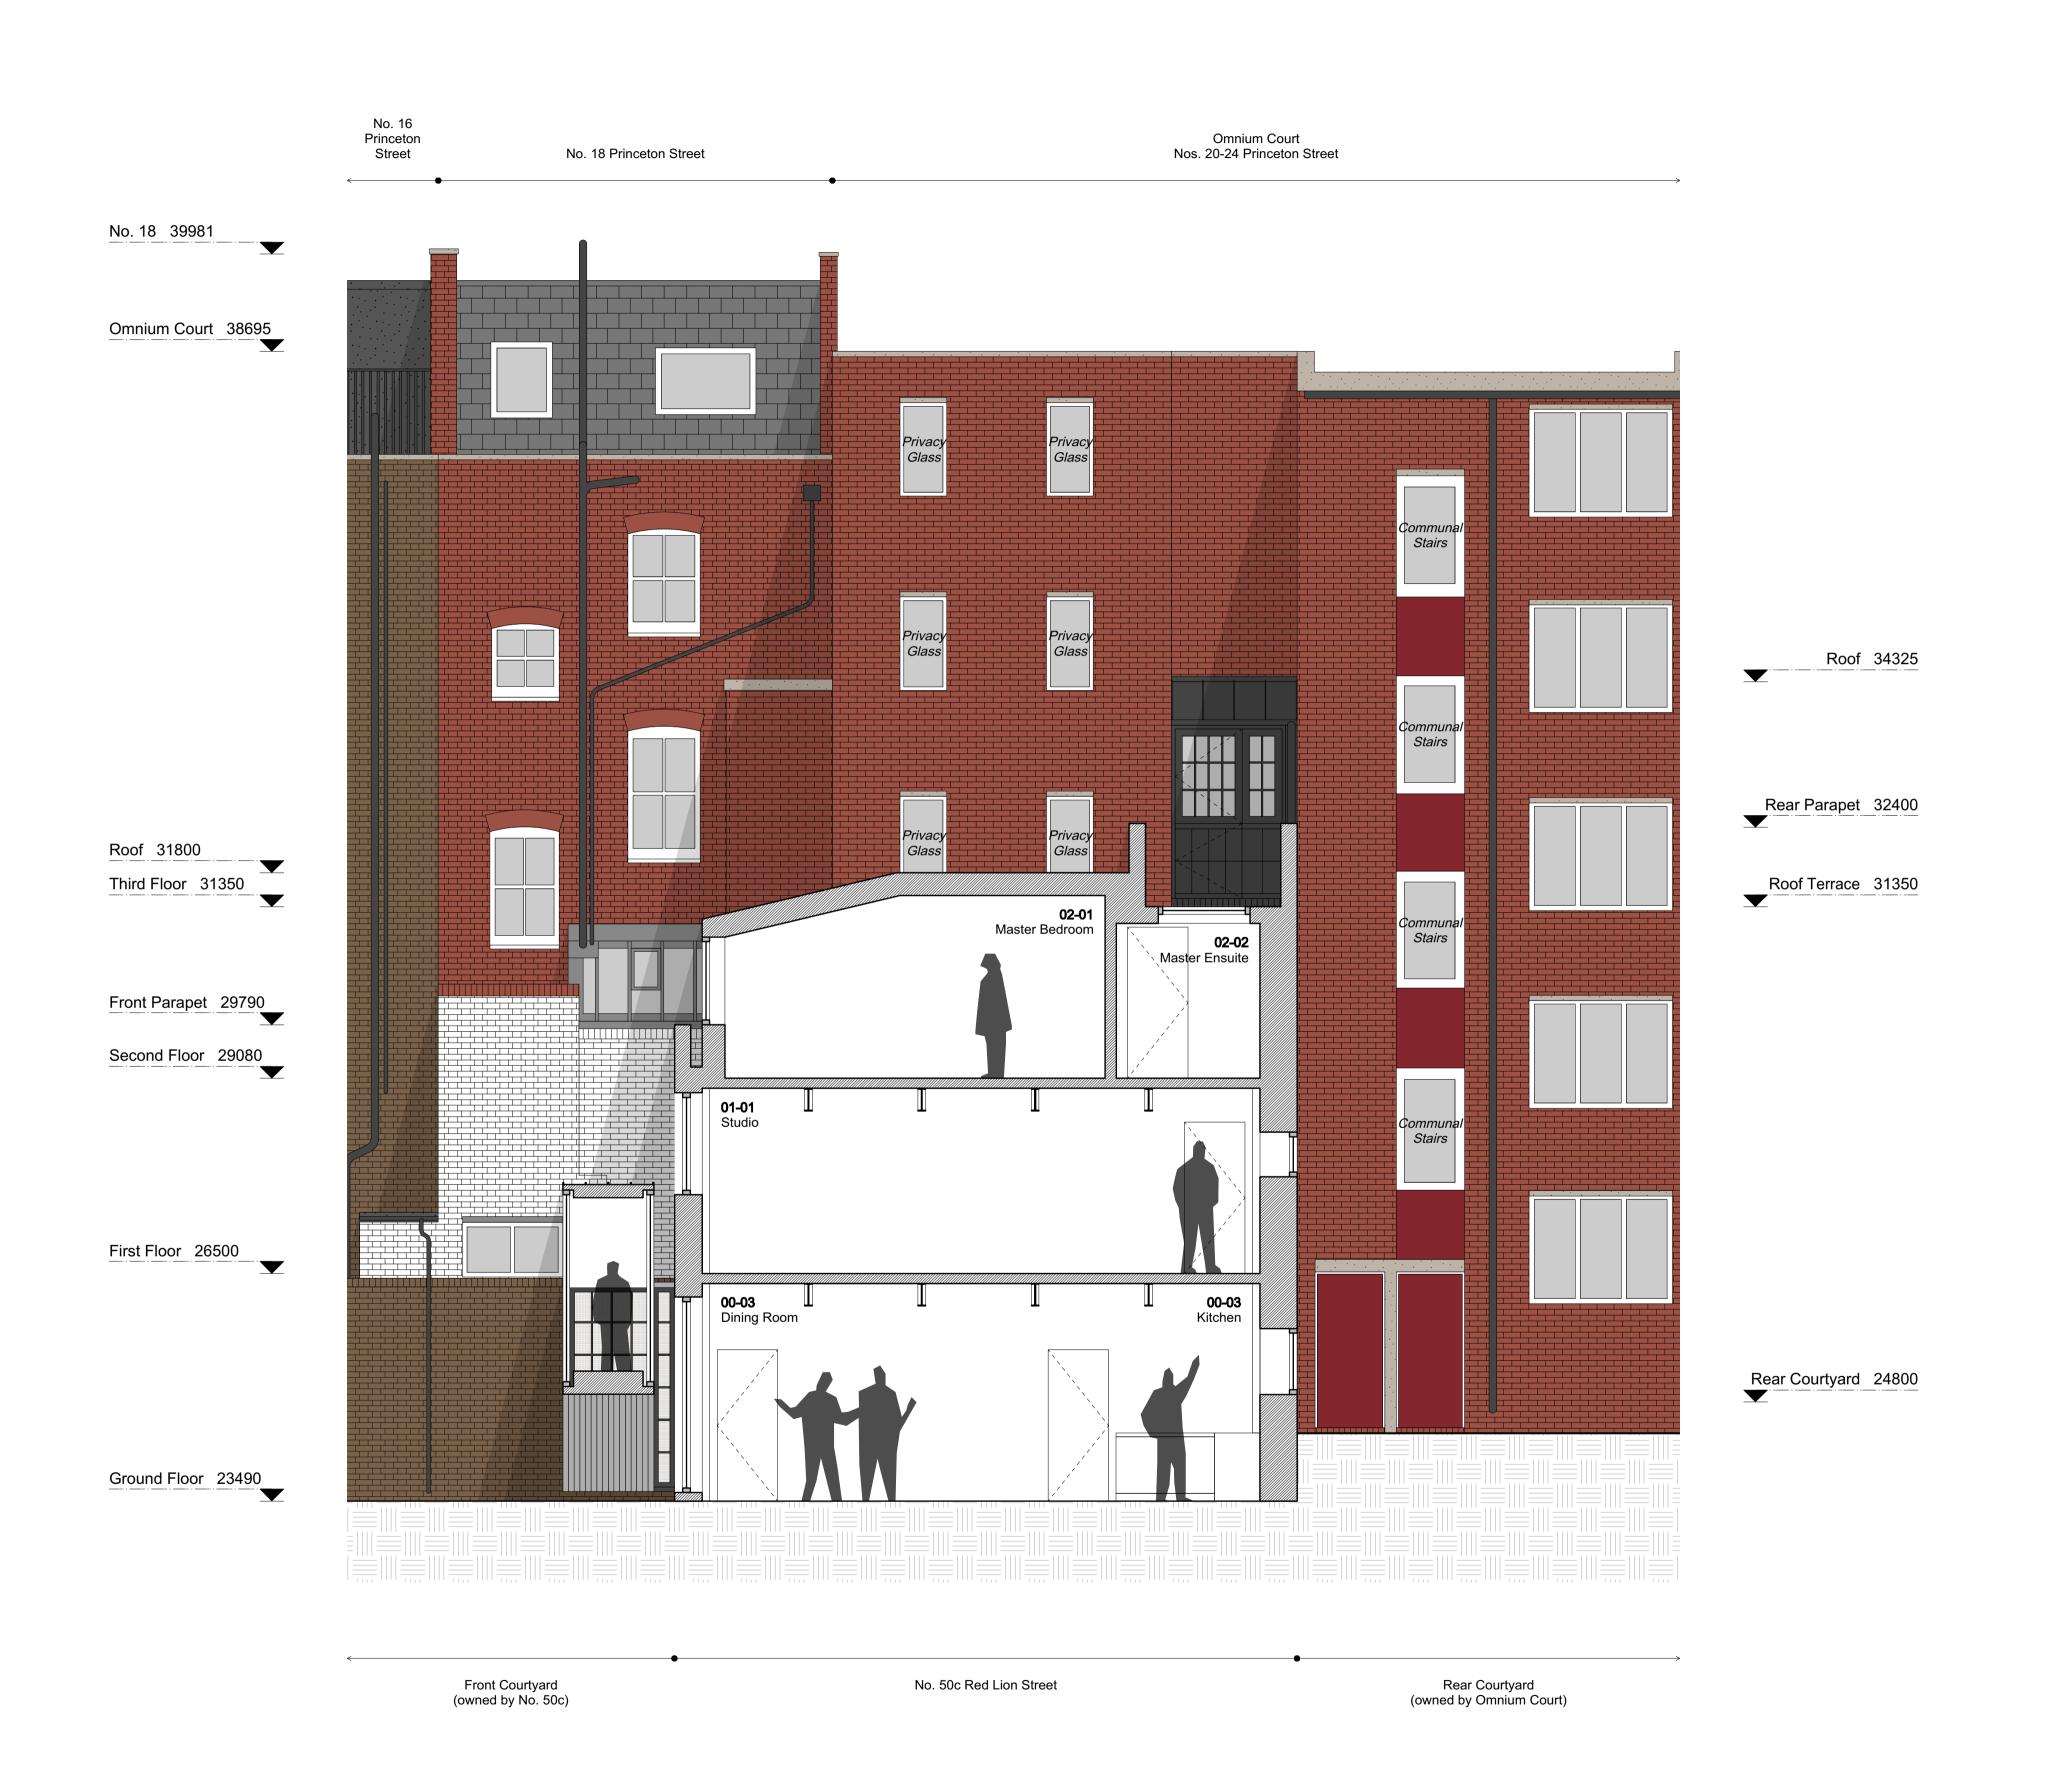

## Omnium Court 38695 No. 7a 32570 Rear Parapet 32450 Roof 31800 Third Floor 31350 **02-04** Guest Bedroom **02-01** Master Bedroom Second Floor 29080 **01-01** Studio **00-03** Gallery/Living First Floor 26500 **00-02** WC Ground Floor 23490

## David Kohn Architects

**Bedford House** 125-133 Camden High Street London NW1 7JR

+44(0)20 7424 8596 info@davidkohn.co.uk

www.davidkohn.co.uk

PROJECT Wheatsheaf Yard

PROJECT ADDRESS 50c Red Lion Street London WC1R 4PF

CLIENT Patricia Lennox-Boyd & Jamie Stevens

Stage 3

RIBA Plan of Work

DRAWING TITLE Proposed Section - AA

DRAWING NUMBER 218-PL14-01

CURRENT REVISION DATE FIRST ISSUED 12.06.19

**CURRENT ISSUE** 

Planning JD