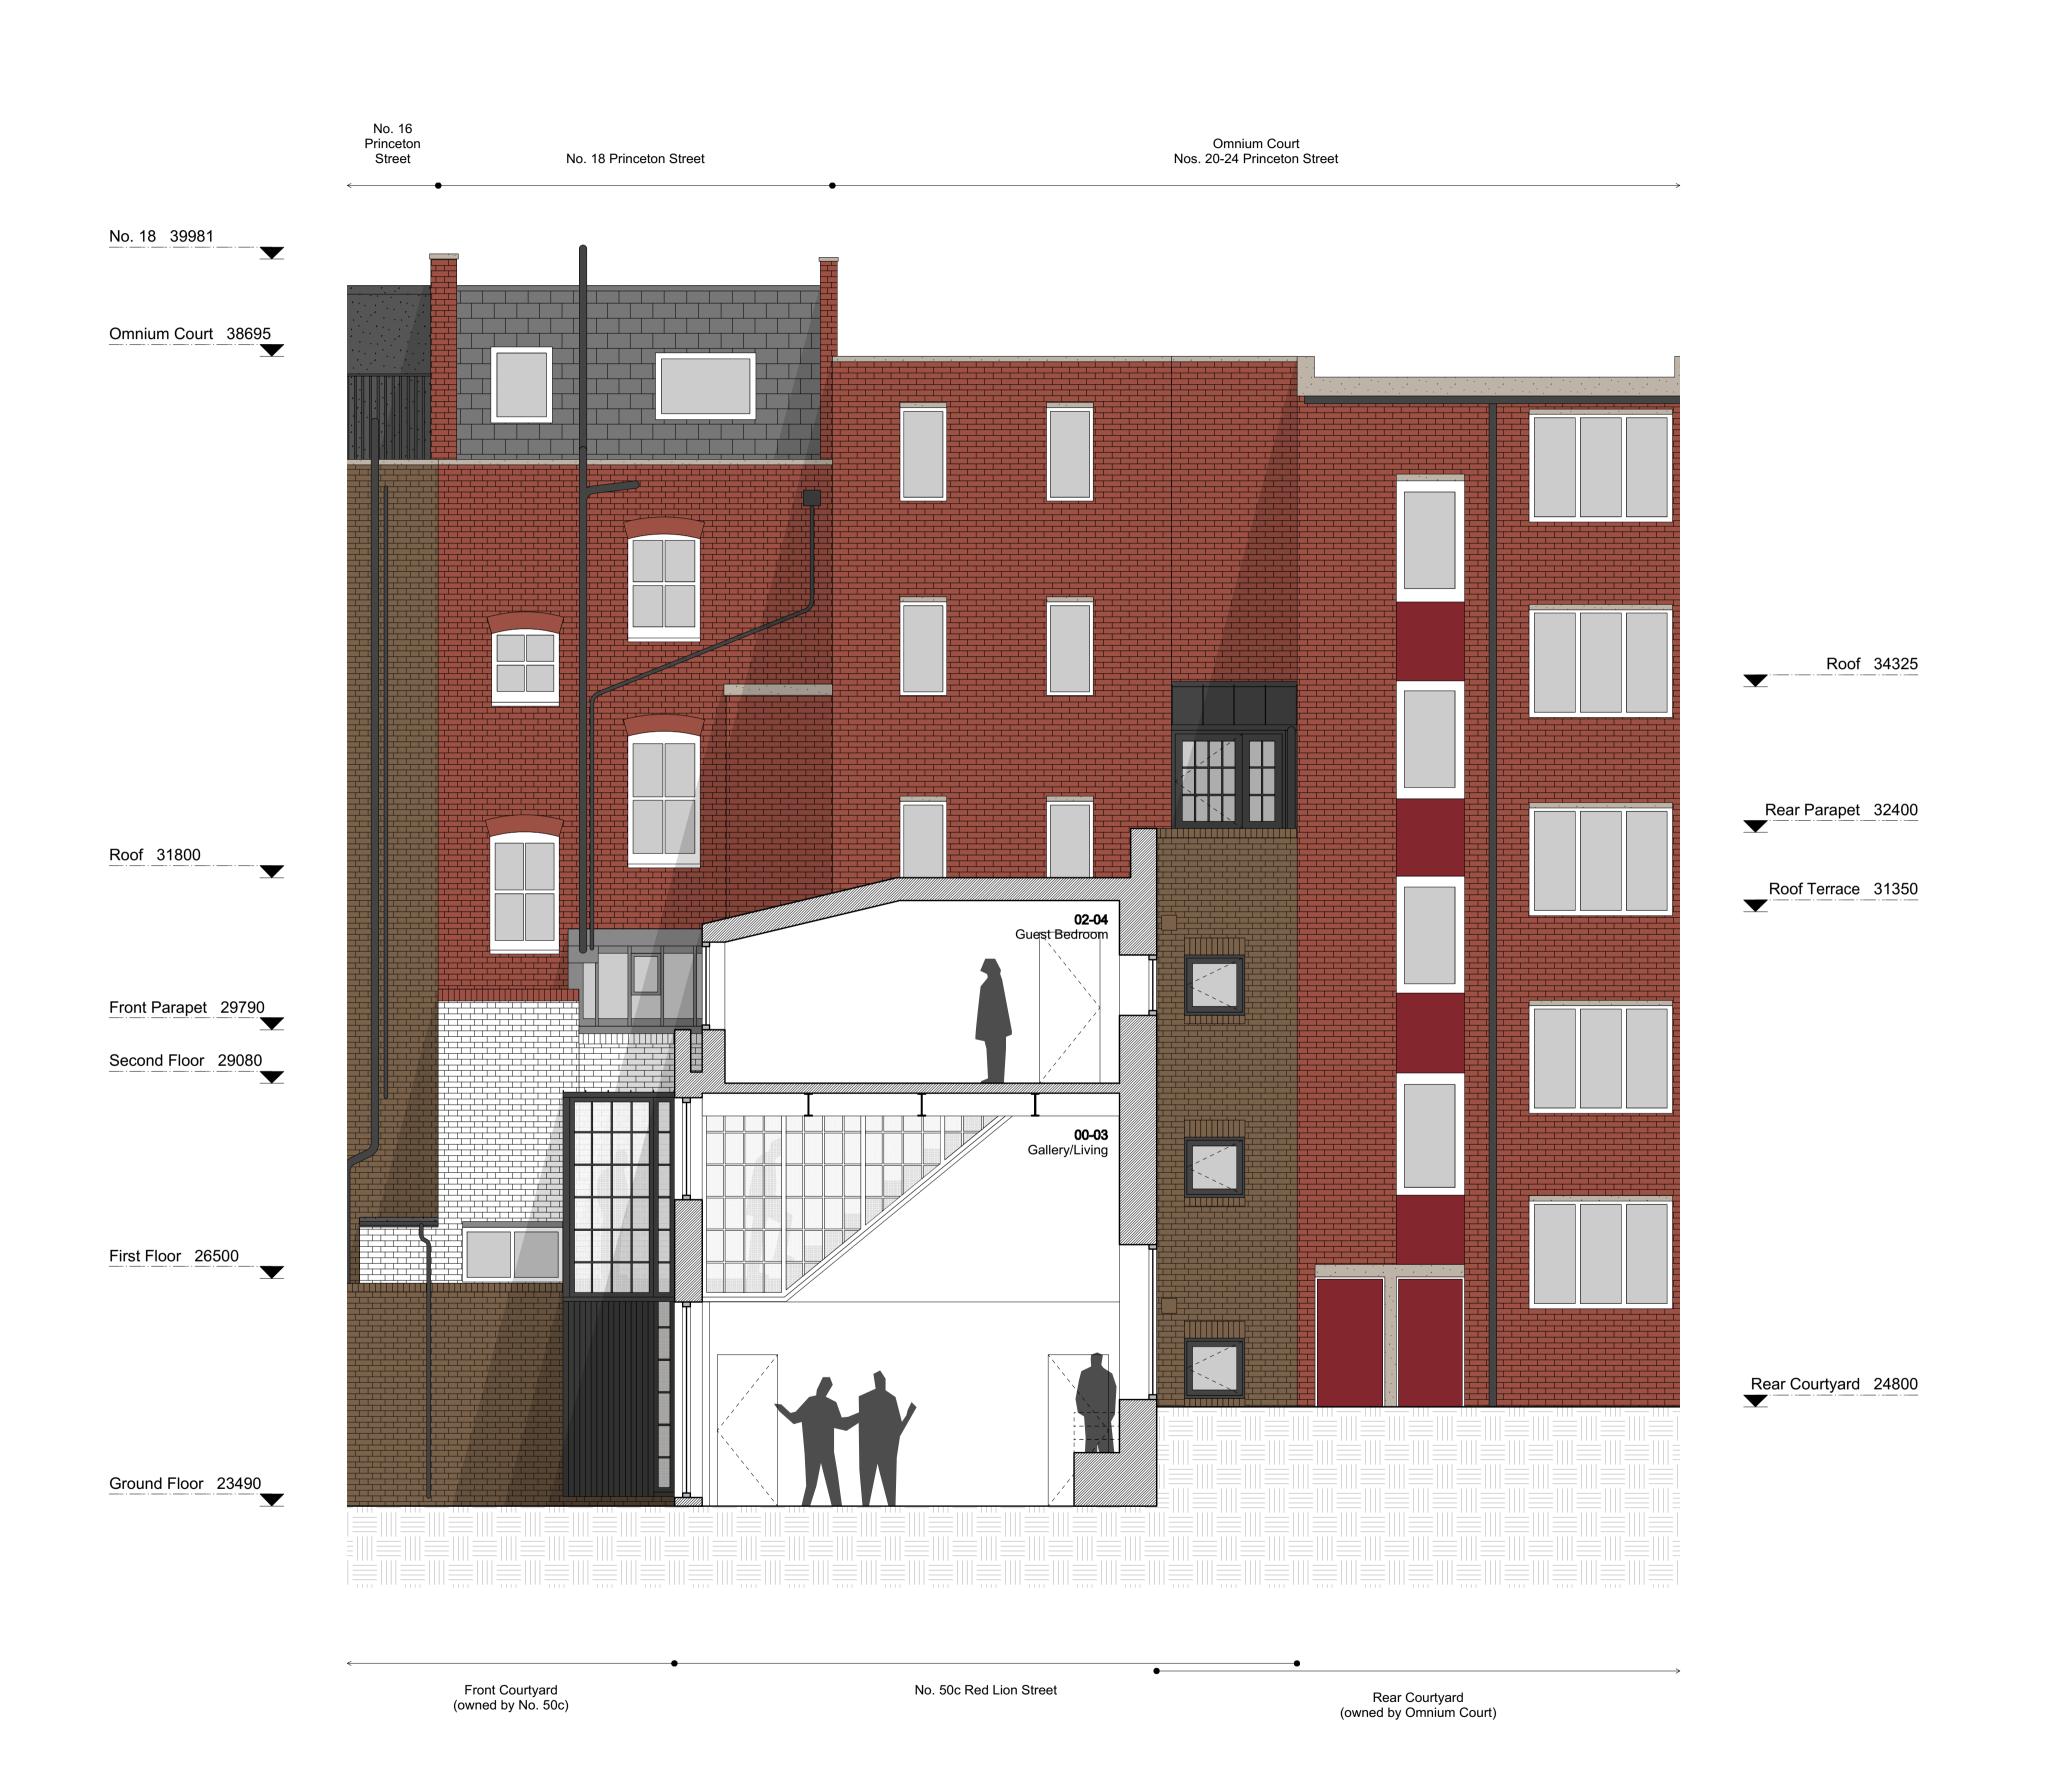

## David Kohn Architects

Bedford House 125-133 Camden High Street London NW1 7JR

+44(0)20 7424 8596 info@davidkohn.co.uk

www.davidkohn.co.uk

PROJECT Wheatsheaf Yard

PROJECT ADDRESS 50c Red Lion Street London WC1R 4PF

CLIENT
Patricia Lennox-Boyd & Jamie Stevens

RIBA Plan of Work Stage 3

DRAWING TITLE
Proposed Section - BB

DRAWING NUMBER 218-PL14-02

CURRENT REVISION DATE FIRST ISSUED 12.06.19

CURRENT ISSUE DRAWN BY

JD

SCALE CHECKED BY