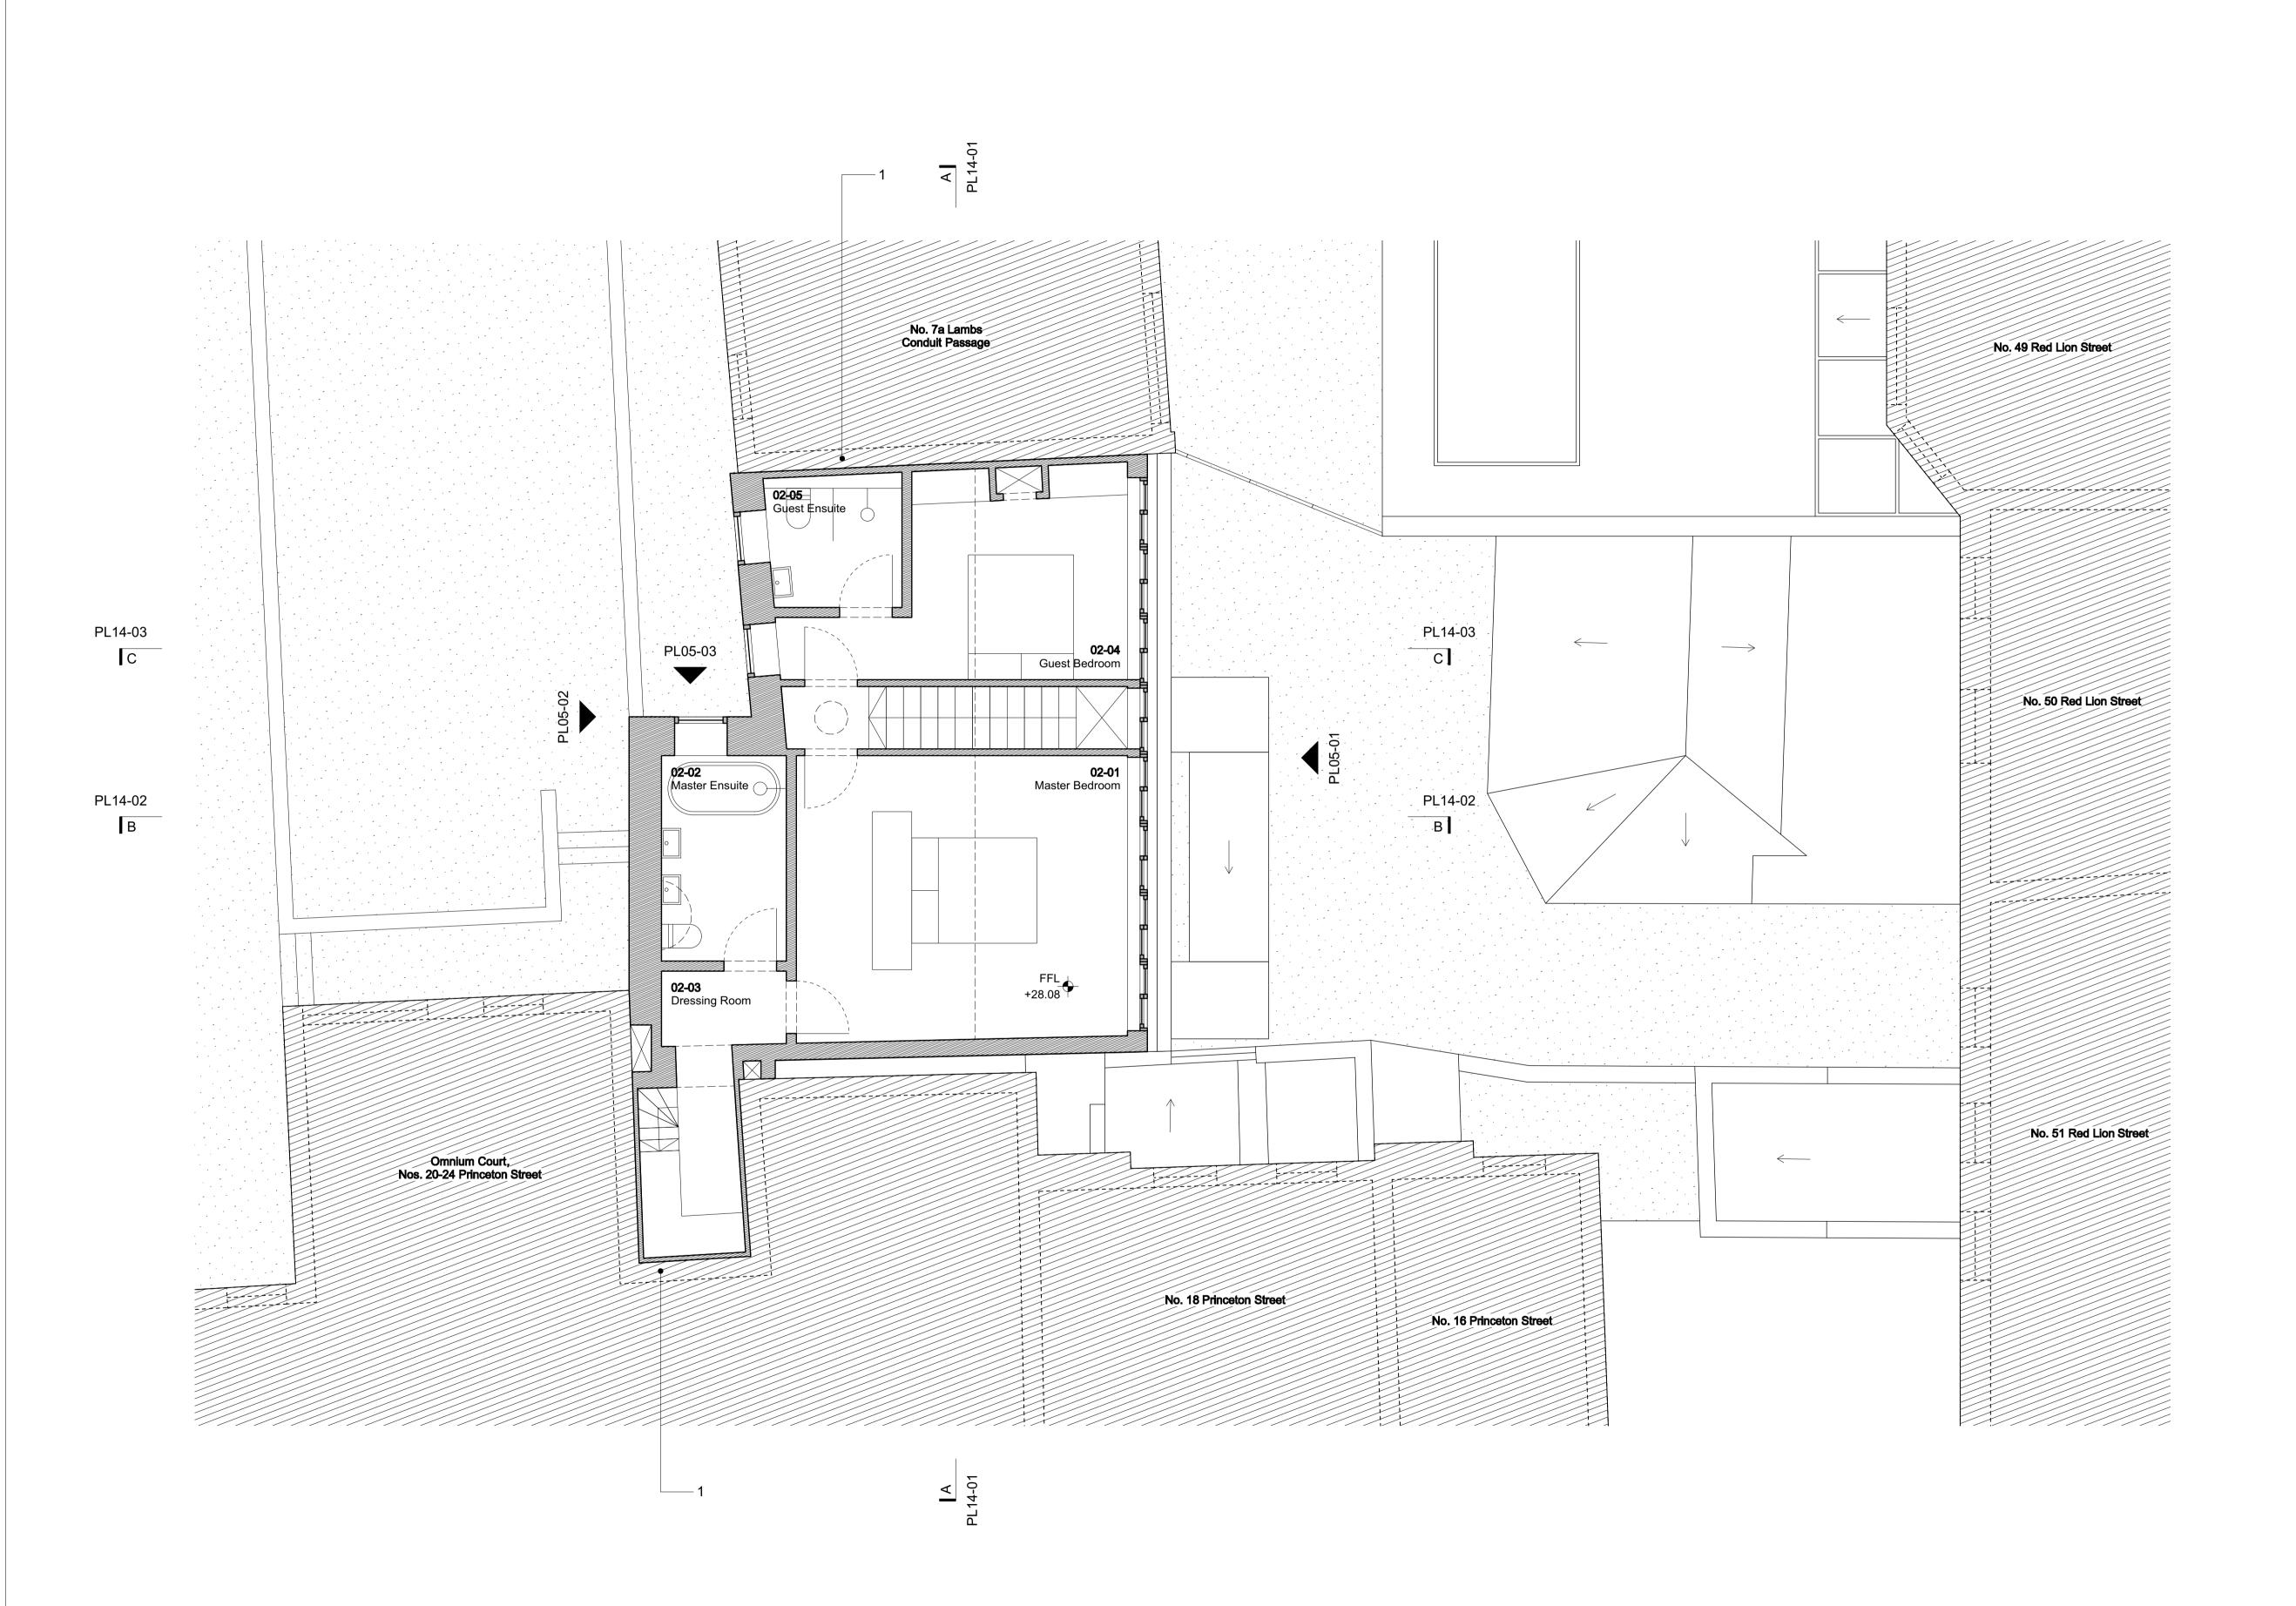

- Do not scale from this drawing.

1. Party Wall

- 12.06.19 REV DATE

Planning FOR

David Kohn Architects

Bedford House 125-133 Camden High Street London NW1 7JR

+44(0)20 7424 8596 info@davidkohn.co.uk

www.davidkohn.co.uk

PROJECT
Wheatsheaf Yard

PROJECT ADDRESS 50c Red Lion Street London WC1R 4PF

CLIENT
Patricia Lennox-Boyd & Jamie Stevens

RIBA Plan of Work Stage 3

DRAWING TITLE Proposed Plan - Second Floor

DRAWING NUMBER 218-PL12-03

CURRENT REVISION DATE FIRST ISSUED \* 12.06.19

CURRENT ISSUE DRAWN BY
Planning JD

Planning JD

SCALE CHECKED BY

1:50 @ A1 1:100 @ A3

- Do not scale from this drawing.

Party Wall
 Fixed Rooflight

- 12.06.19 REV DATE