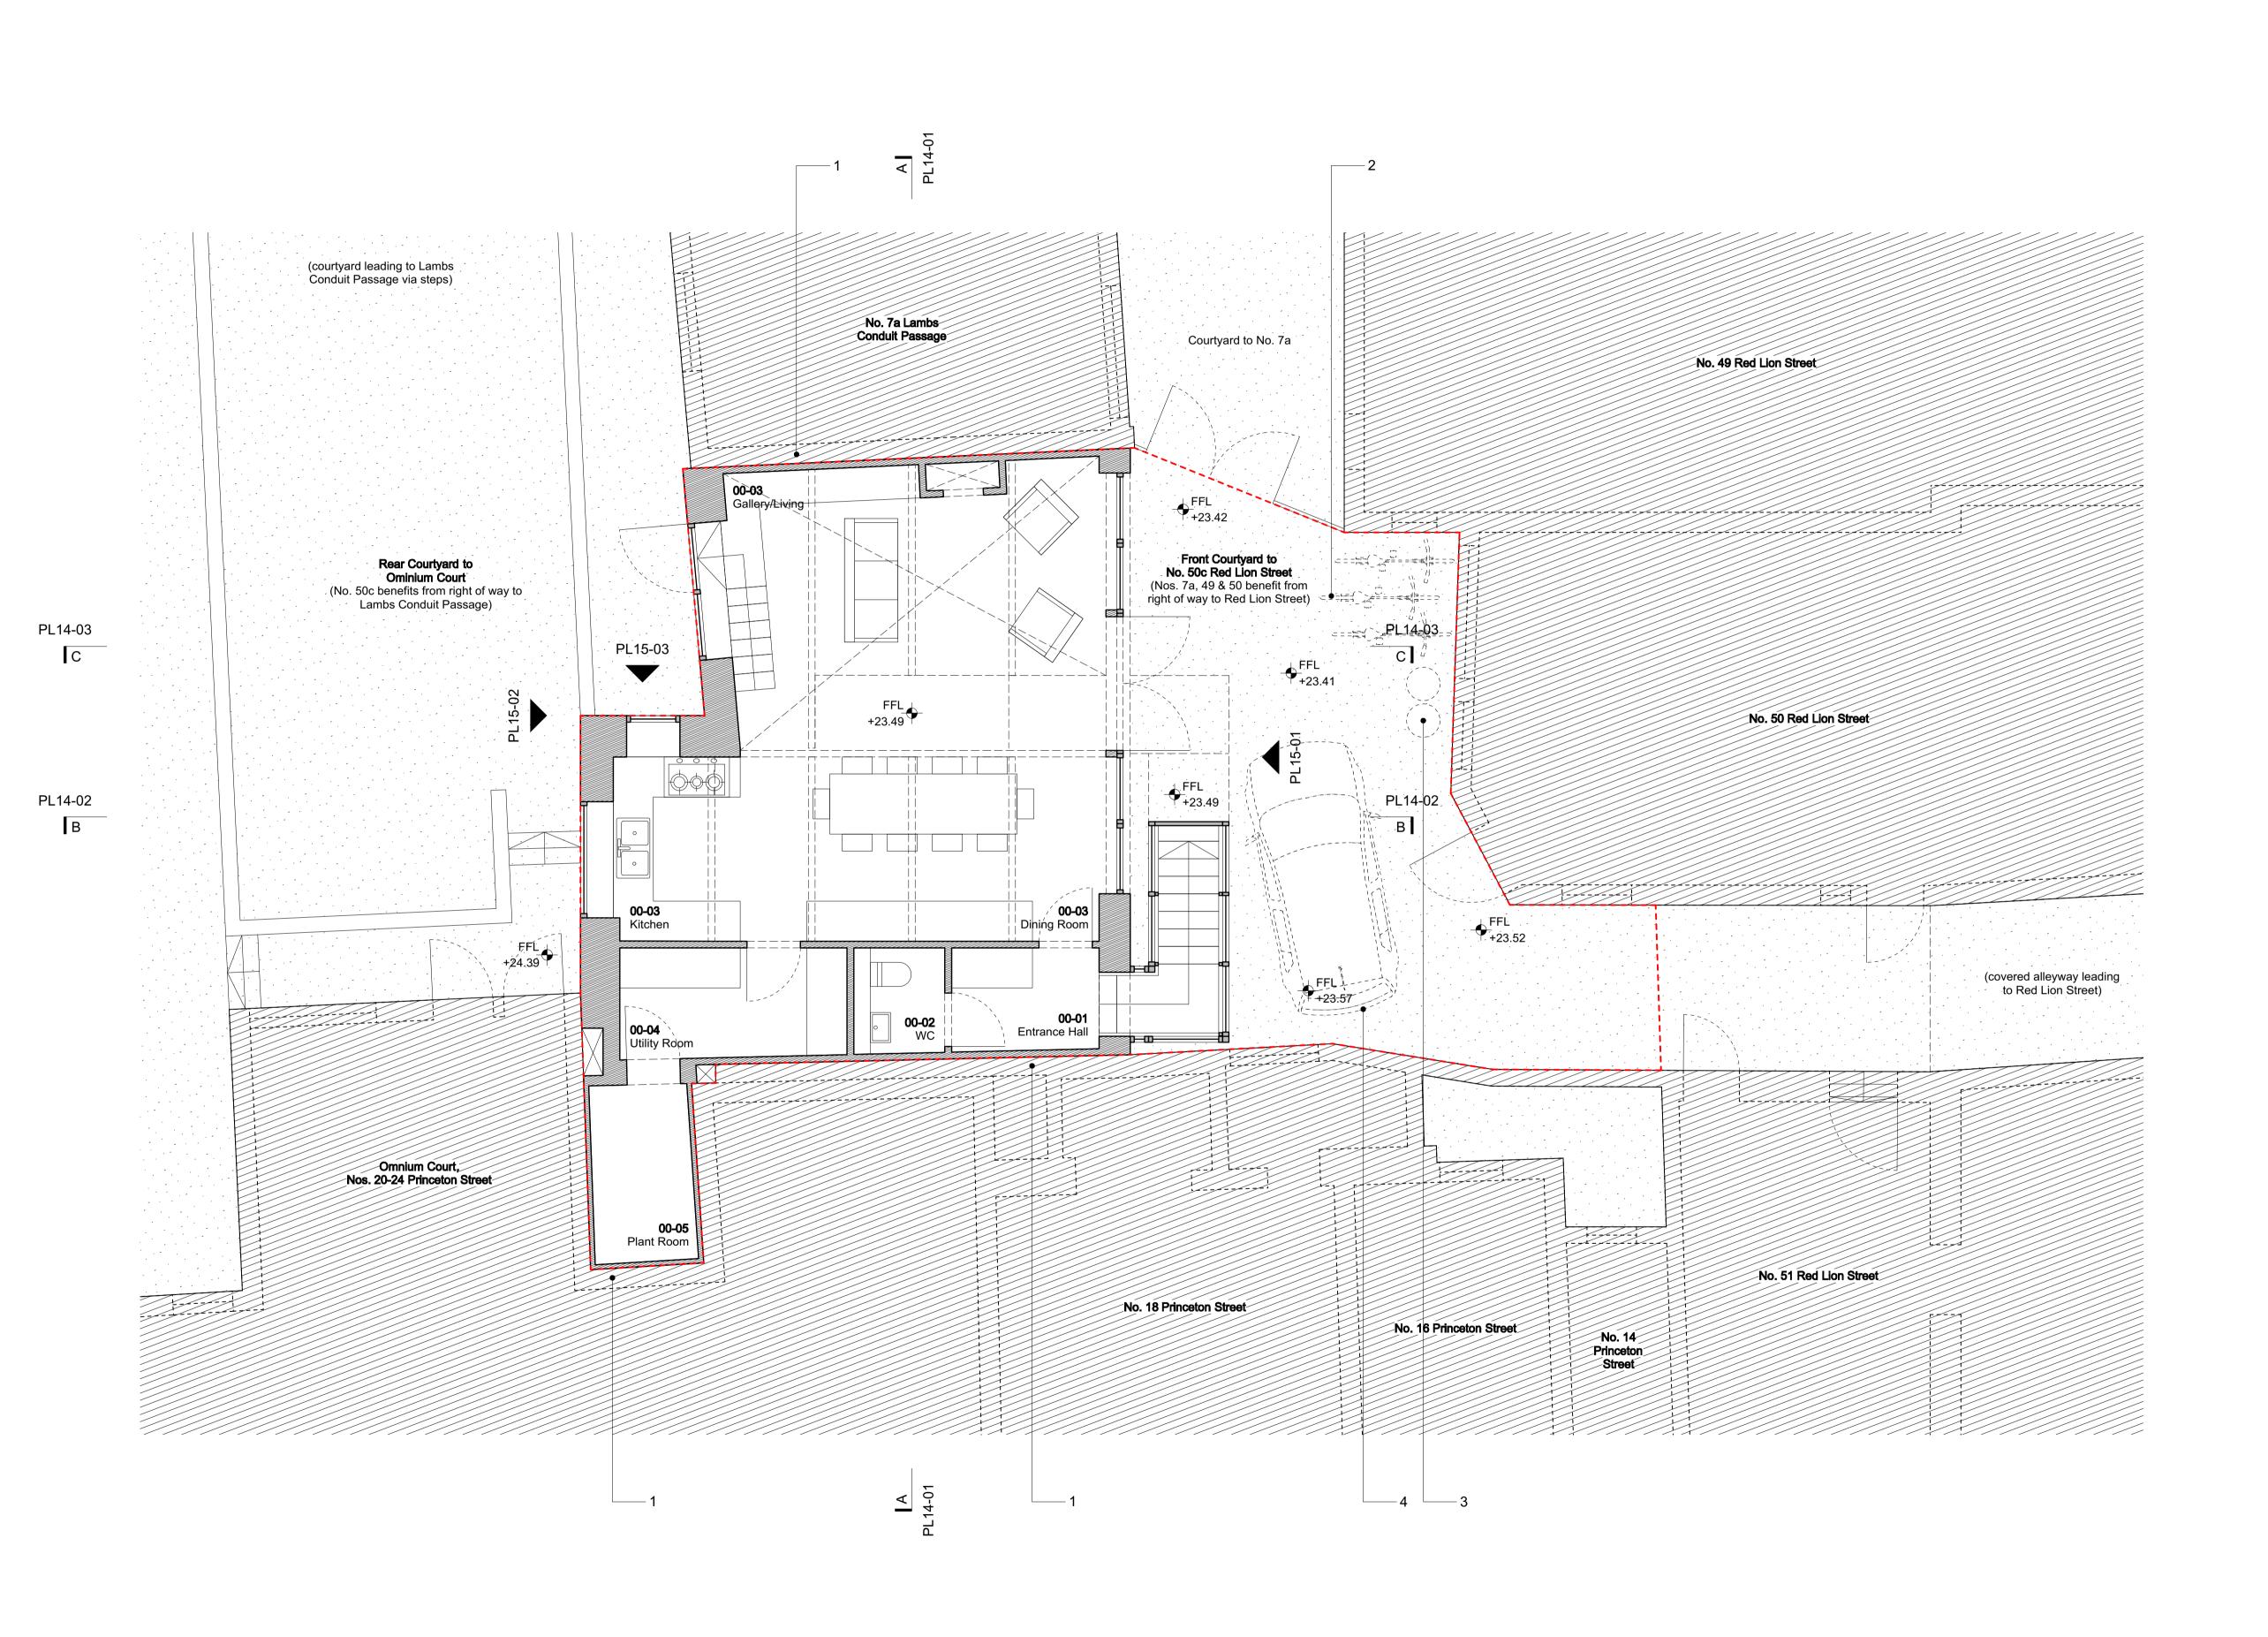

- Do not scale from this drawing.

Party Wall
 Bicycle Parking
 Refuse Storage
 Car Parking

Site Boundary

12.06.19 REV DATE

Planning FOR

David Kohn Architects

**Bedford House** 125-133 Camden High Street London NW1 7JR

+44(0)20 7424 8596 info@davidkohn.co.uk

www.davidkohn.co.uk

**PROJECT** Wheatsheaf Yard

PROJECT ADDRESS 50c Red Lion Street London WC1R 4PF

CLIENT Patricia Lennox-Boyd & Jamie Stevens

RIBA Plan of Work Stage 3

DRAWING TITLE Proposed Plan - Ground Floor

DRAWING NUMBER 218-PL12-01

CURRENT REVISION DATE FIRST ISSUED

12.06.19

CHECKED BY

**CURRENT ISSUE** DRAWN BY Planning JD

SCALE 1:50 @ A1

1:100 @ A3

NOTES

- Do not scale from this drawing.

1. Party Wall

- 12.06.19 REV DATE Planning FOR

David Kohn Architects

Bedford House 125-133 Camden High Street London NW1 7JR

+44(0)20 7424 8596 info@davidkohn.co.uk

www.davidkohn.co.uk

PROJECT
Wheatsheaf Yard

PROJECT ADDRESS 50c Red Lion Street London WC1R 4PF

CLIENT
Patricia Lennox-Boyd & Jamie Stevens

RIBA Plan of Work Stage 3

DRAWING TITLE Proposed Plan - First Floor

DRAWING NUMBER 218-PL12-02