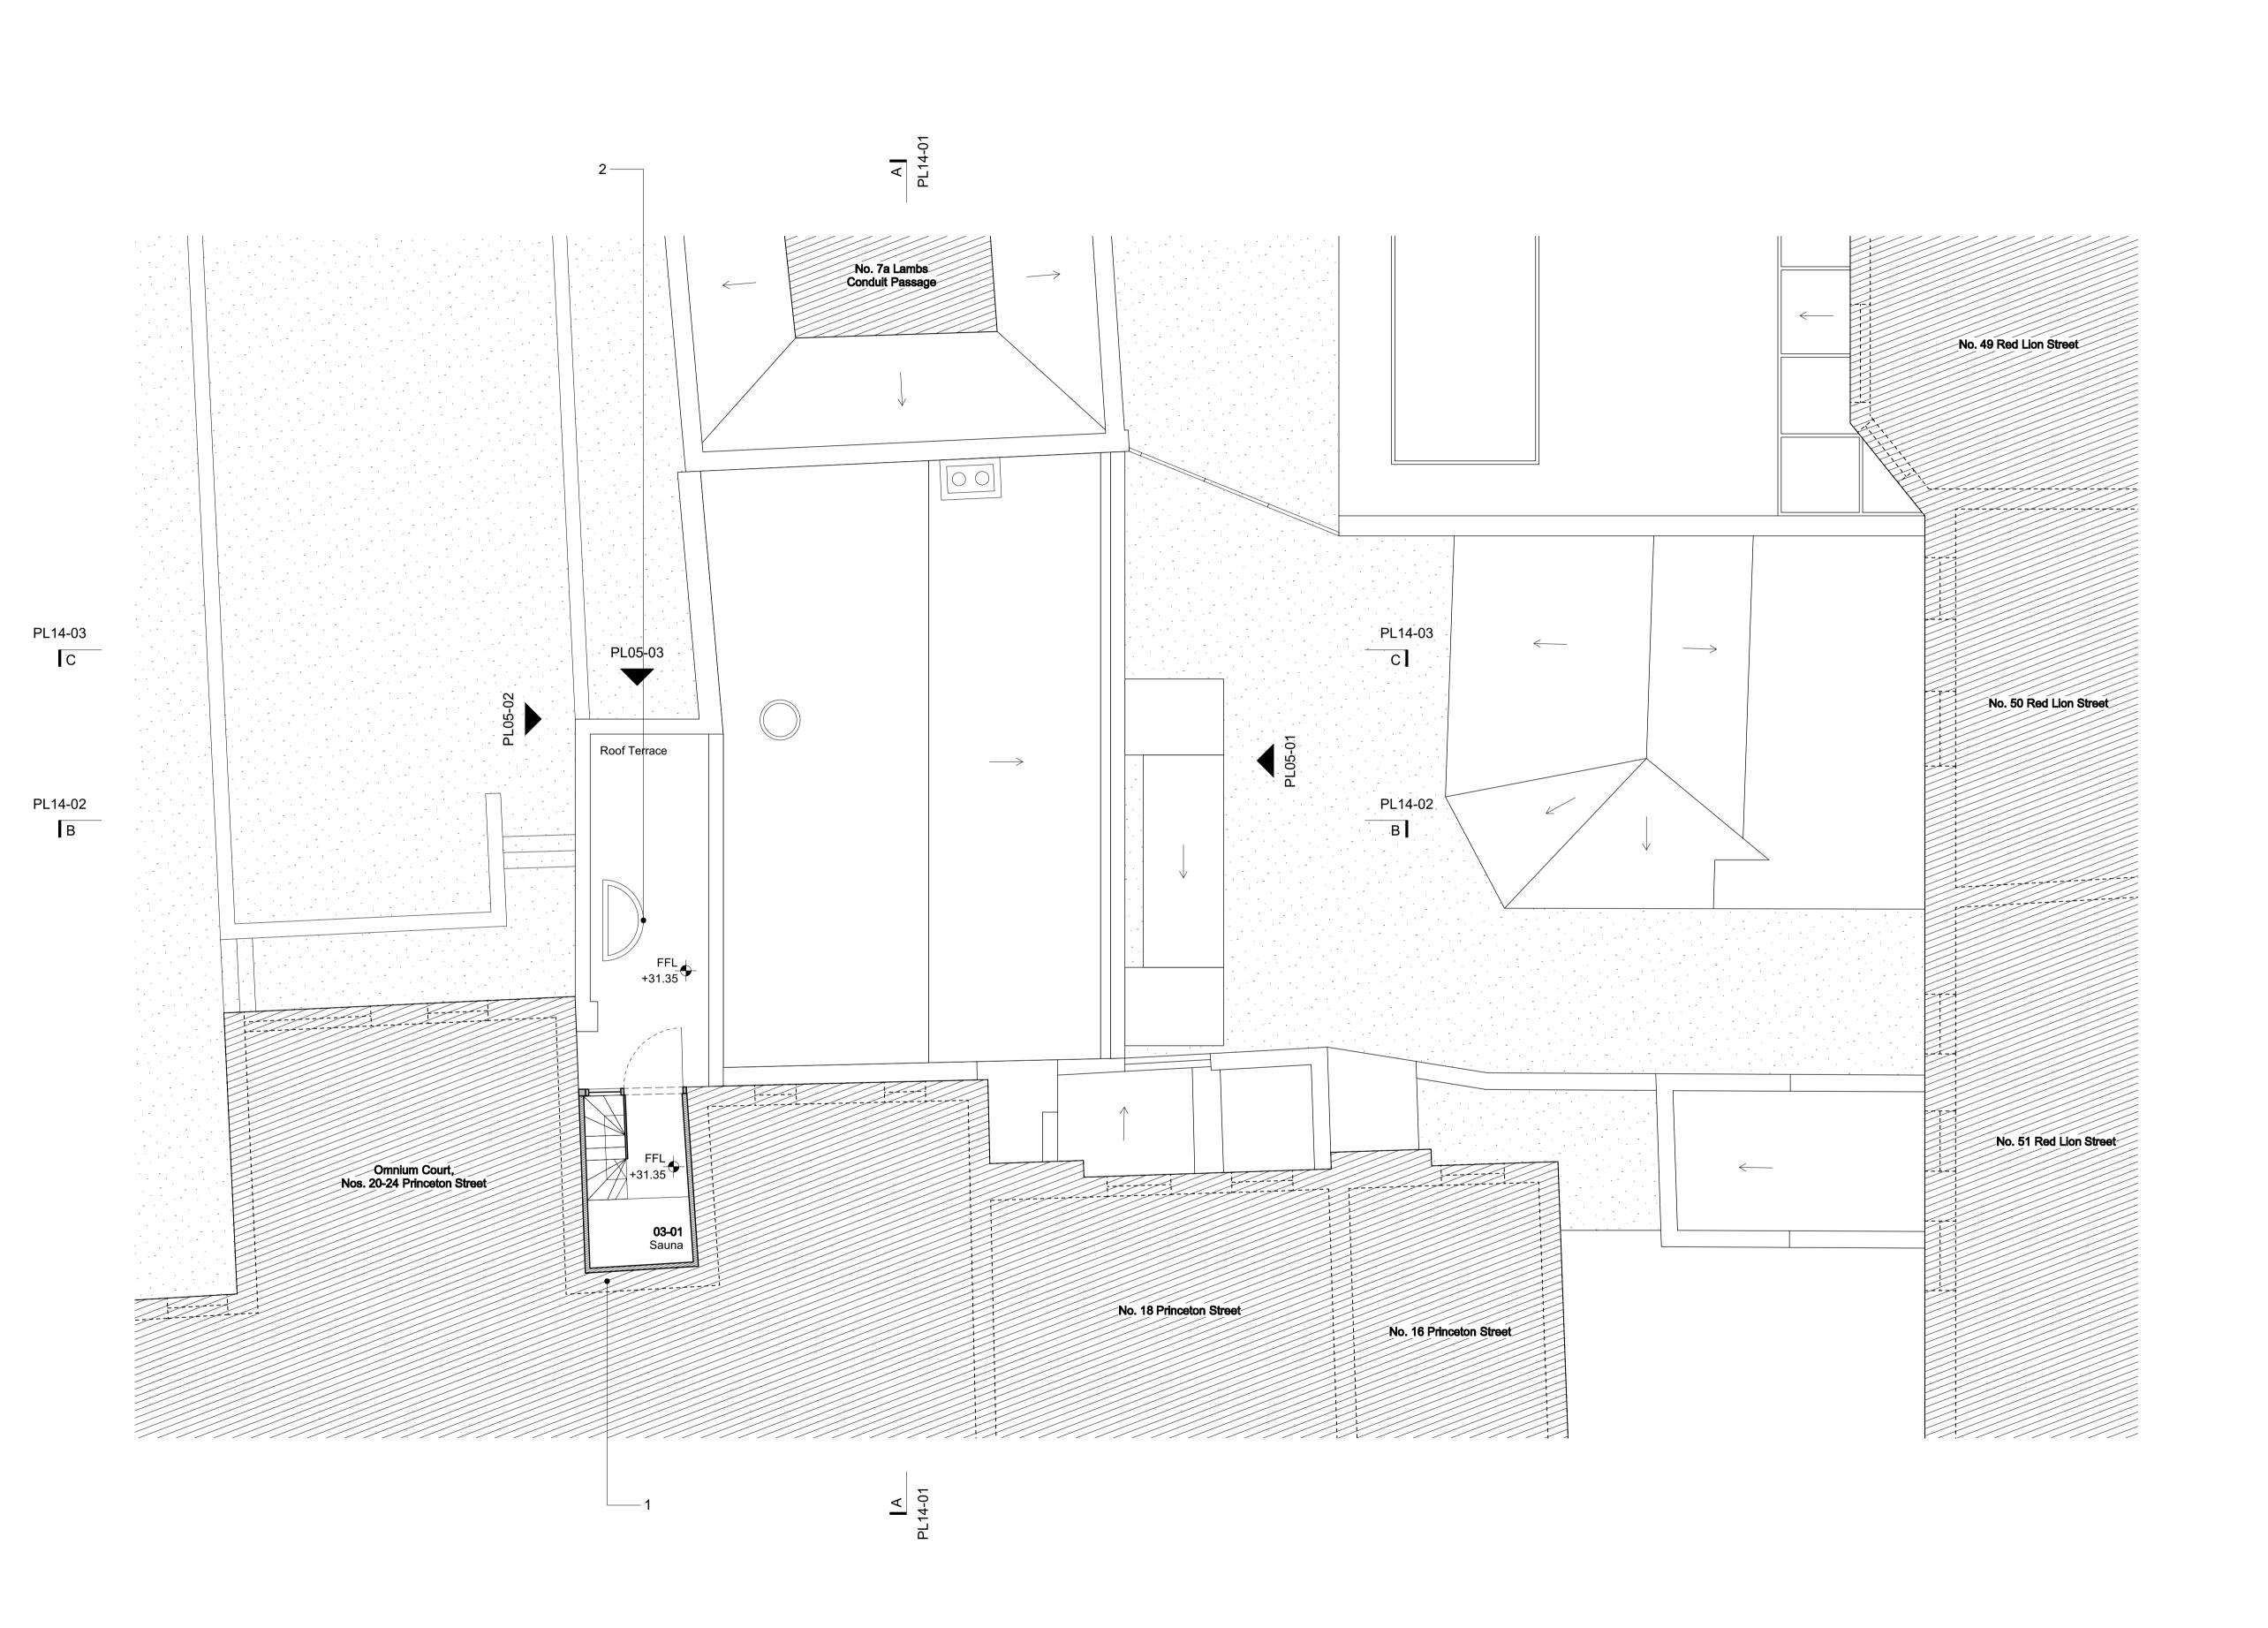

FOR

David Kohn Architects

**Bedford House** 125-133 Camden High Street London NW1 7JR

+44(0)20 7424 8596 info@davidkohn.co.uk

www.davidkohn.co.uk

PROJECT Wheatsheaf Yard

PROJECT ADDRESS 50c Red Lion Street London WC1R 4PF

CLIENT Patricia Lennox-Boyd & Jamie Stevens

RIBA Plan of Work Stage 3

DRAWING TITLE Proposed Plan - Third Floor

DRAWING NUMBER 218-PL12-04

CURRENT REVISION DATE FIRST ISSUED

12.06.19

DRAWN BY **CURRENT ISSUE** Planning JD

SCALE CHECKED BY 1:50 @ A1

1:100 @ A3

- Do not scale from this drawing.

Standing Seam Zinc Roofing
 Fixed Rooflight
 Brick Parapet

- 12.06.19 REV DATE

FOR

David Kohn Architects

**Bedford House** 125-133 Camden High Street London NW1 7JR