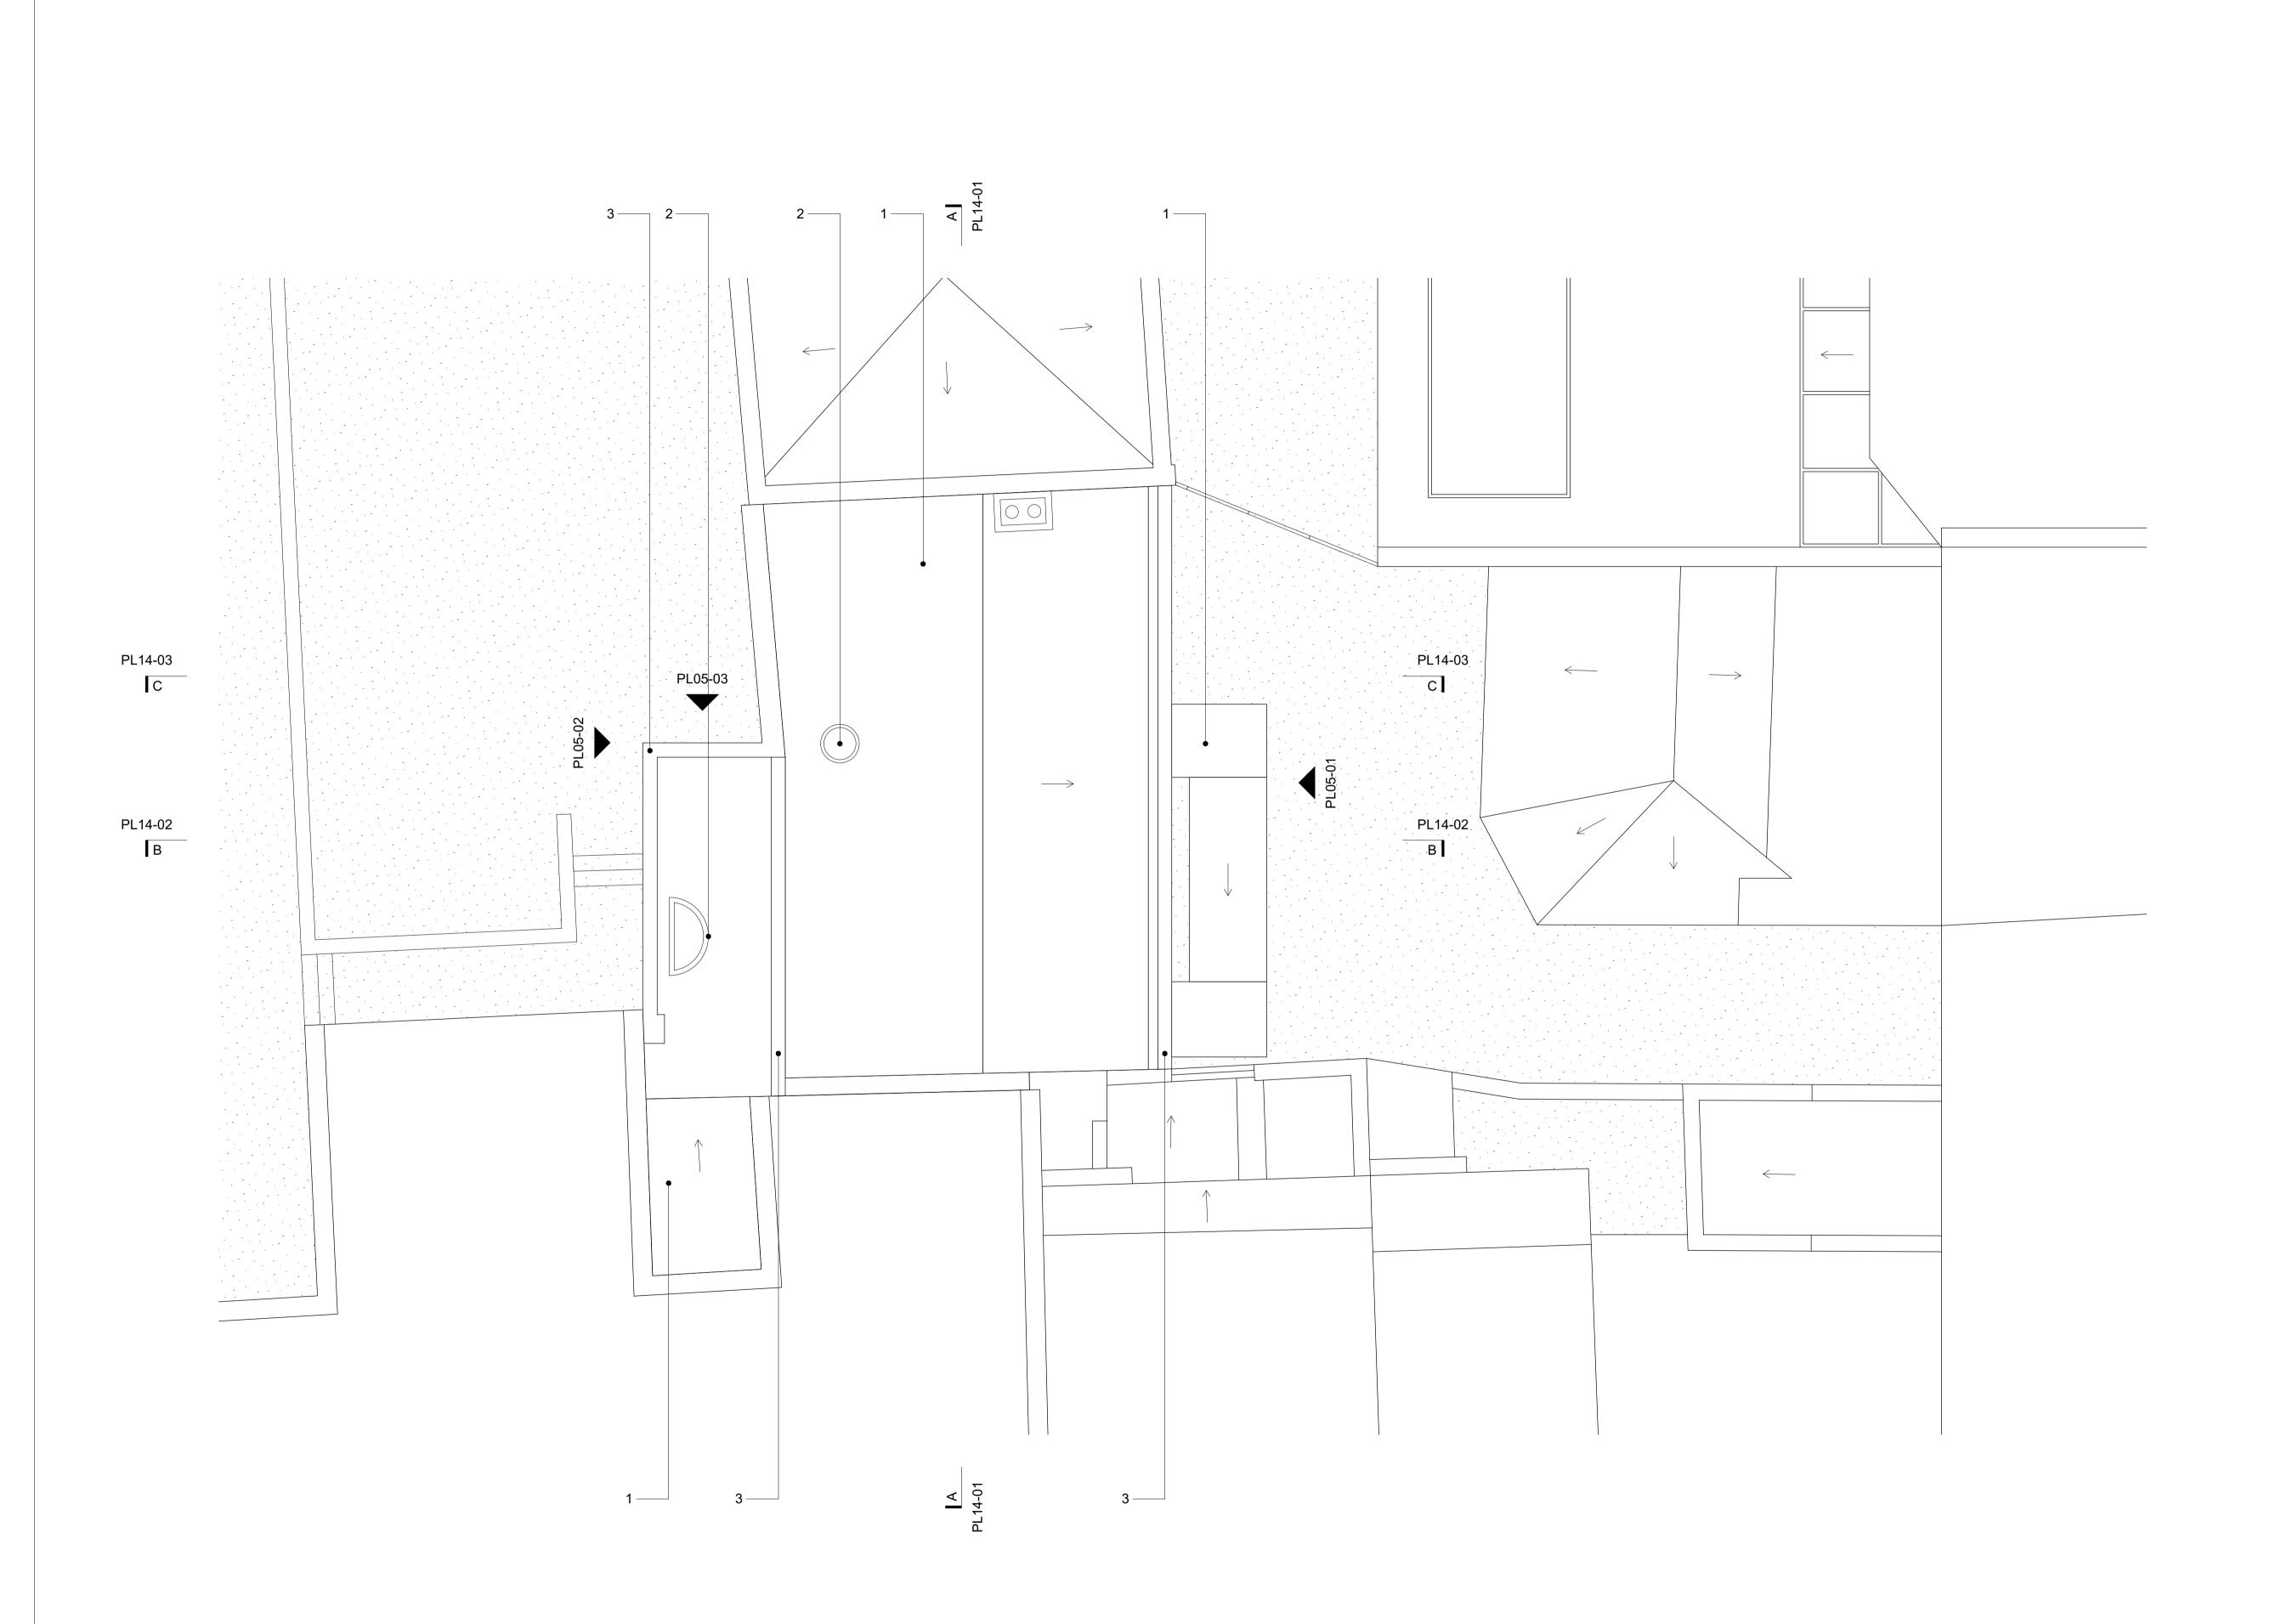

NOTES

- Do not scale from this drawing.

1. Party Wall

- 12.06.19 REV DATE Planning FOR

David Kohn Architects

Bedford House 125-133 Camden High Street London NW1 7JR

+44(0)20 7424 8596 info@davidkohn.co.uk

www.davidkohn.co.uk

PROJECT
Wheatsheaf Yard

PROJECT ADDRESS 50c Red Lion Street London WC1R 4PF

CLIENT
Patricia Lennox-Boyd & Jamie Stevens

RIBA Plan of Work Stage 3

DRAWING TITLE Proposed Plan - First Floor

DRAWING NUMBER 218-PL12-02

CURRENT REVISION DATE FIRST ISSUED

12.06.19

DRAWN BY

JD

CURRENT ISSUE Planning

SCALE CHECKED BY 1:50 @ A1 JL

1:100 @ A3

NOTES