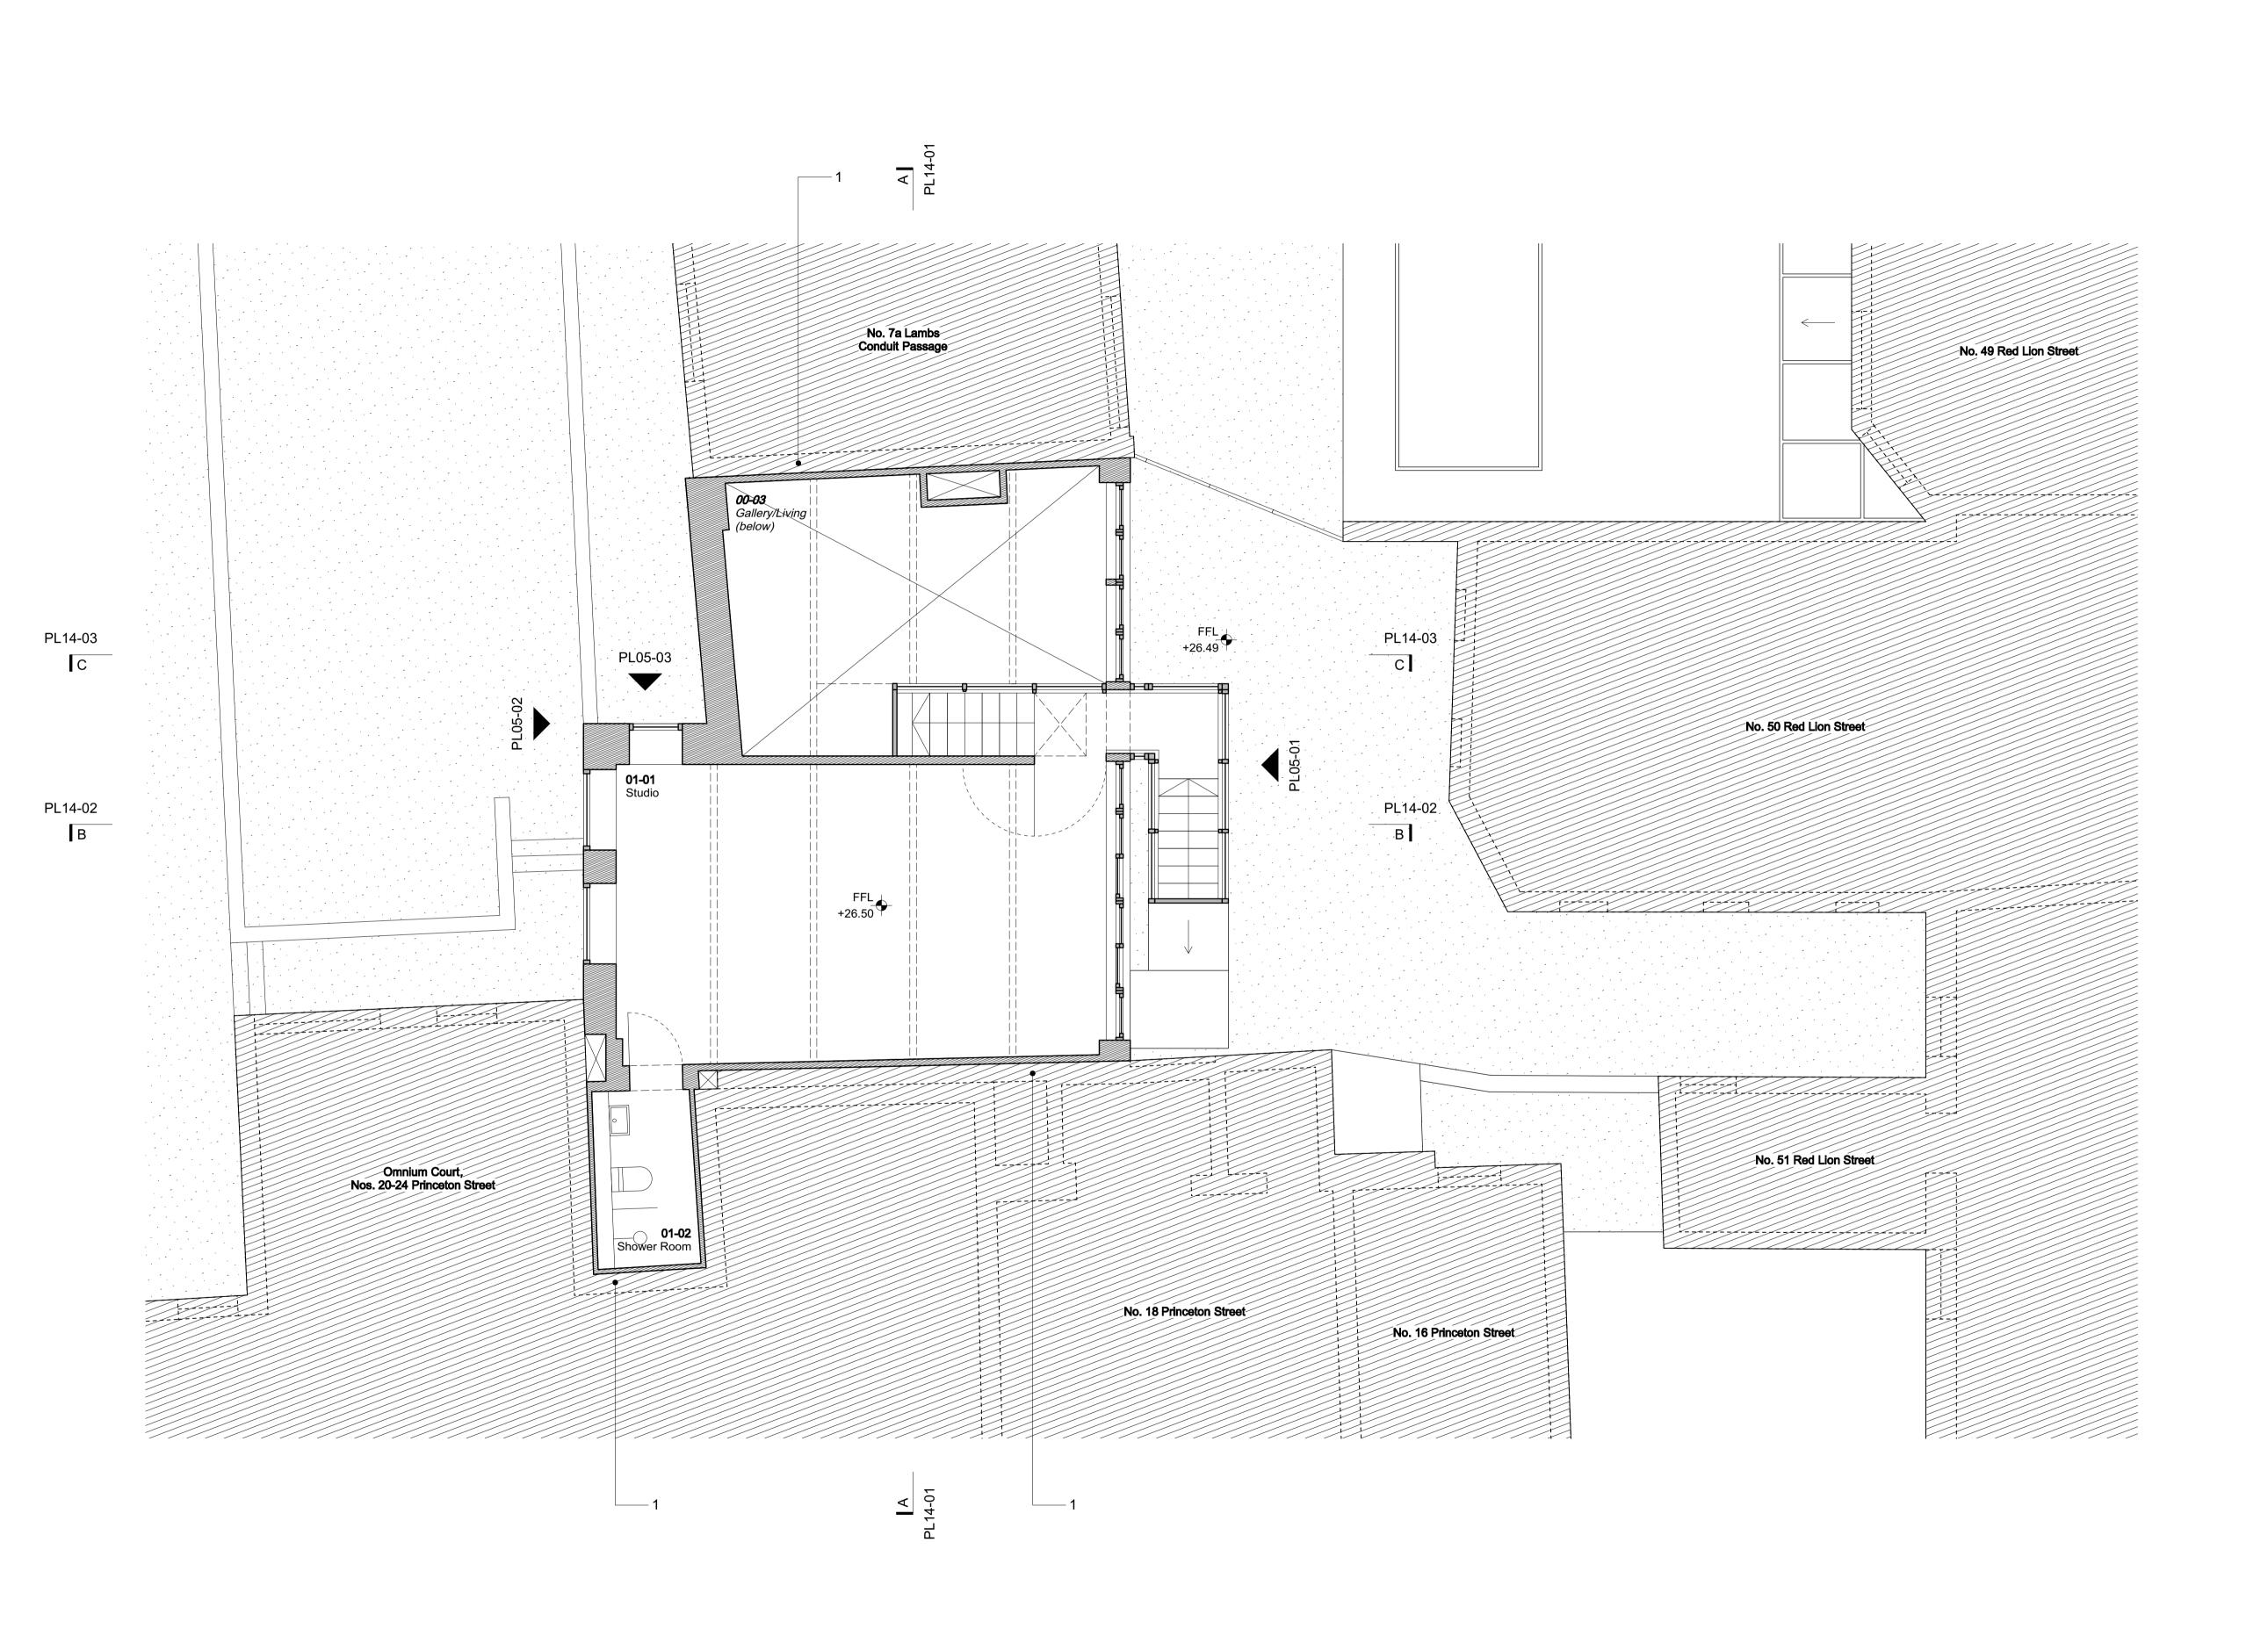

NOTES

- Do not scale from this drawing.

1. Party Wall

- 12.06.19 REV DATE Planning FOR

David Kohn Architects

Bedford House 125-133 Camden High Street London NW1 7JR

+44(0)20 7424 8596 info@davidkohn.co.uk

www.davidkohn.co.uk

PROJECT
Wheatsheaf Yard

PROJECT ADDRESS 50c Red Lion Street London WC1R 4PF

CLIENT
Patricia Lennox-Boyd & Jamie Stevens

RIBA Plan of Work Stage 3

DRAWING TITLE Proposed Plan - First Floor

DRAWING NUMBER 218-PL12-02

CURRENT REVISION DATE FIRST ISSUED

12.06.19

DRAWN BY

JD

CURRENT ISSUE Planning

SCALE CHECKED BY 1:50 @ A1 JL

1:100 @ A3

NOTES