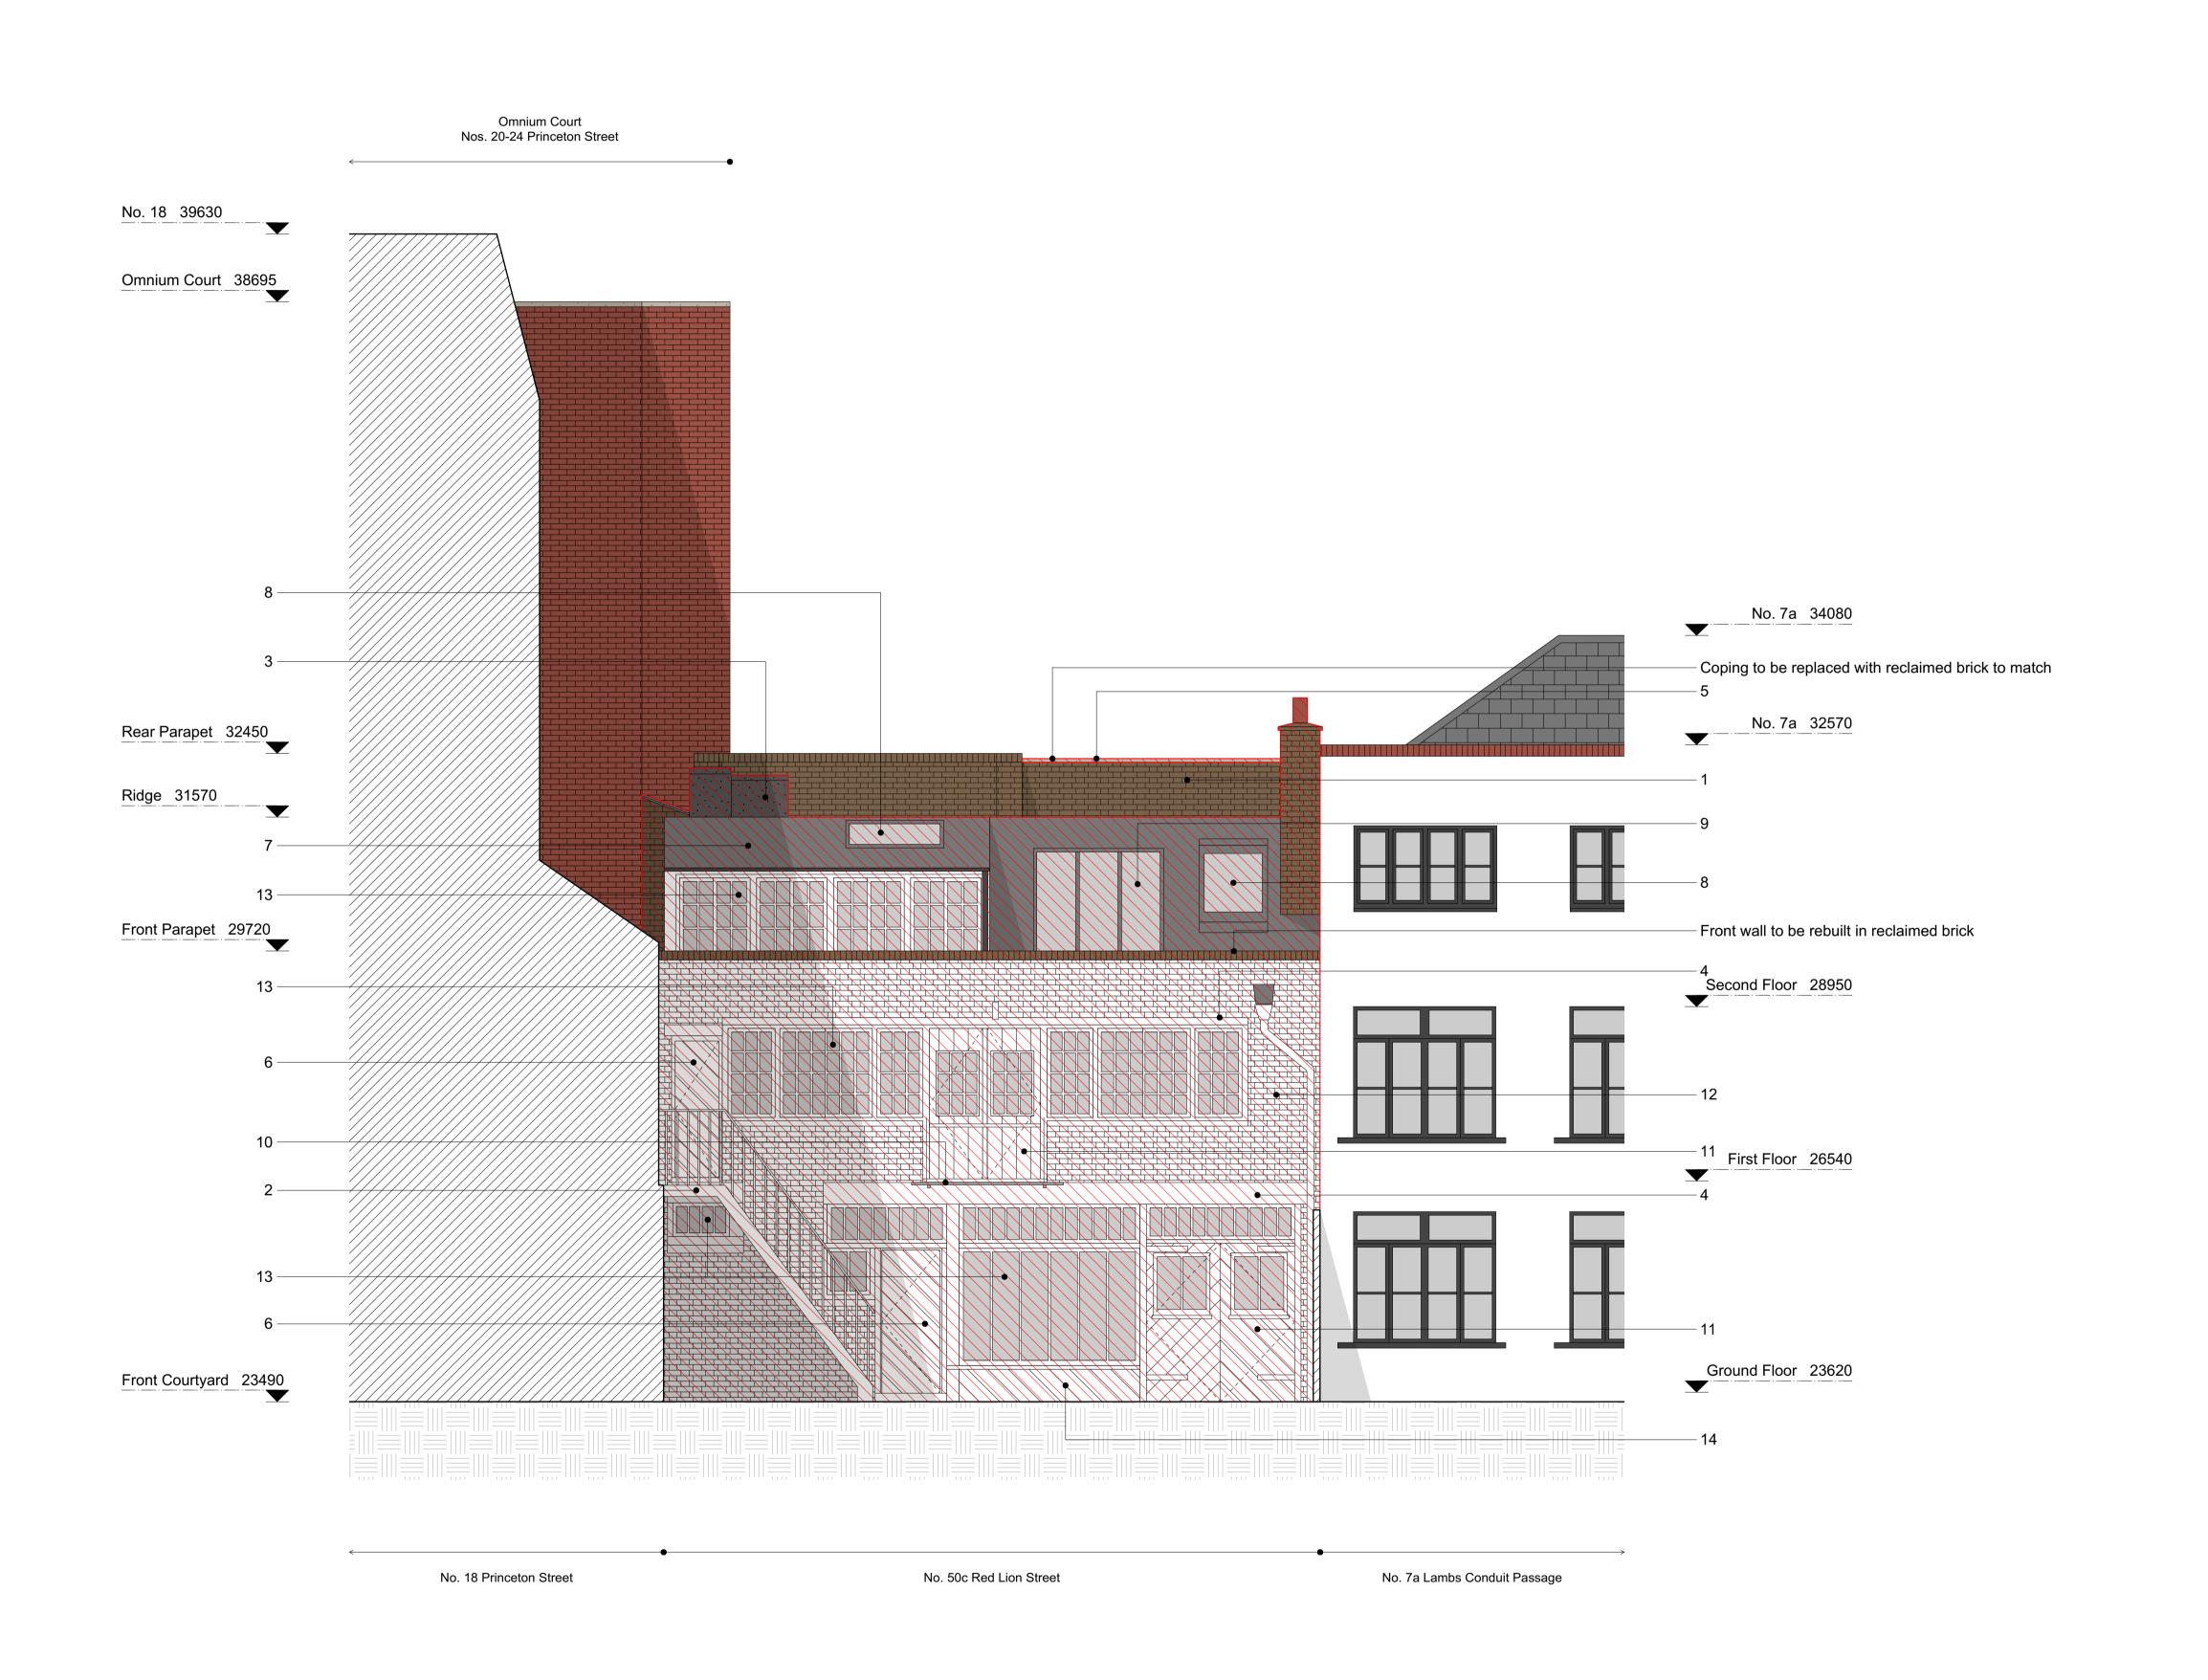

#### NOTES

- Do not scale from this drawing.

- 1. Mixed London Stock Brick
- White Painted Metal Staircase
   Mineral Felt Roof Covering
- 4. Timber Bressummer
- 5. Concrete Coping Stone6. Timber Panelled Door
- 7. Natural/Man-Made Slate Roof Tiles
- Alumnium Framed Double Glazed Rooflight
- 9. Metal Framed Single Glazed Rooflight
- 10. Galvanised Steel Platform
- 11. Timber Framed Single Glazed Double Doors12. White Painted Mixed London Stock Brick
- 13. Timber Framed Single Glazed Window
- 14. Diagonal Tongue & Groove Timber Cladding

KEY

Demolition

- 12.06.19 REV DATE Planning FOR

CLIENT

Patricia Lennox-Boyd & Jamie Stevens

RIBA Plan of Work Stage 3

DRAWING TITLE
Existing Elevation - Front

DRAWING NUMBER 218-PL05-01

CURRENT REVISION DATE FIRST ISSUED

\* 12.06.19

CURRENT ISSUE DRAWN BY
Planning JD

SCALE 1:50 @ A1

E CHECKED BY

@ A1 JL

1:100 @ A3

0 0.5 1 2m

**KEY PLAN** 

NOTES

- Do not scale from this drawing.