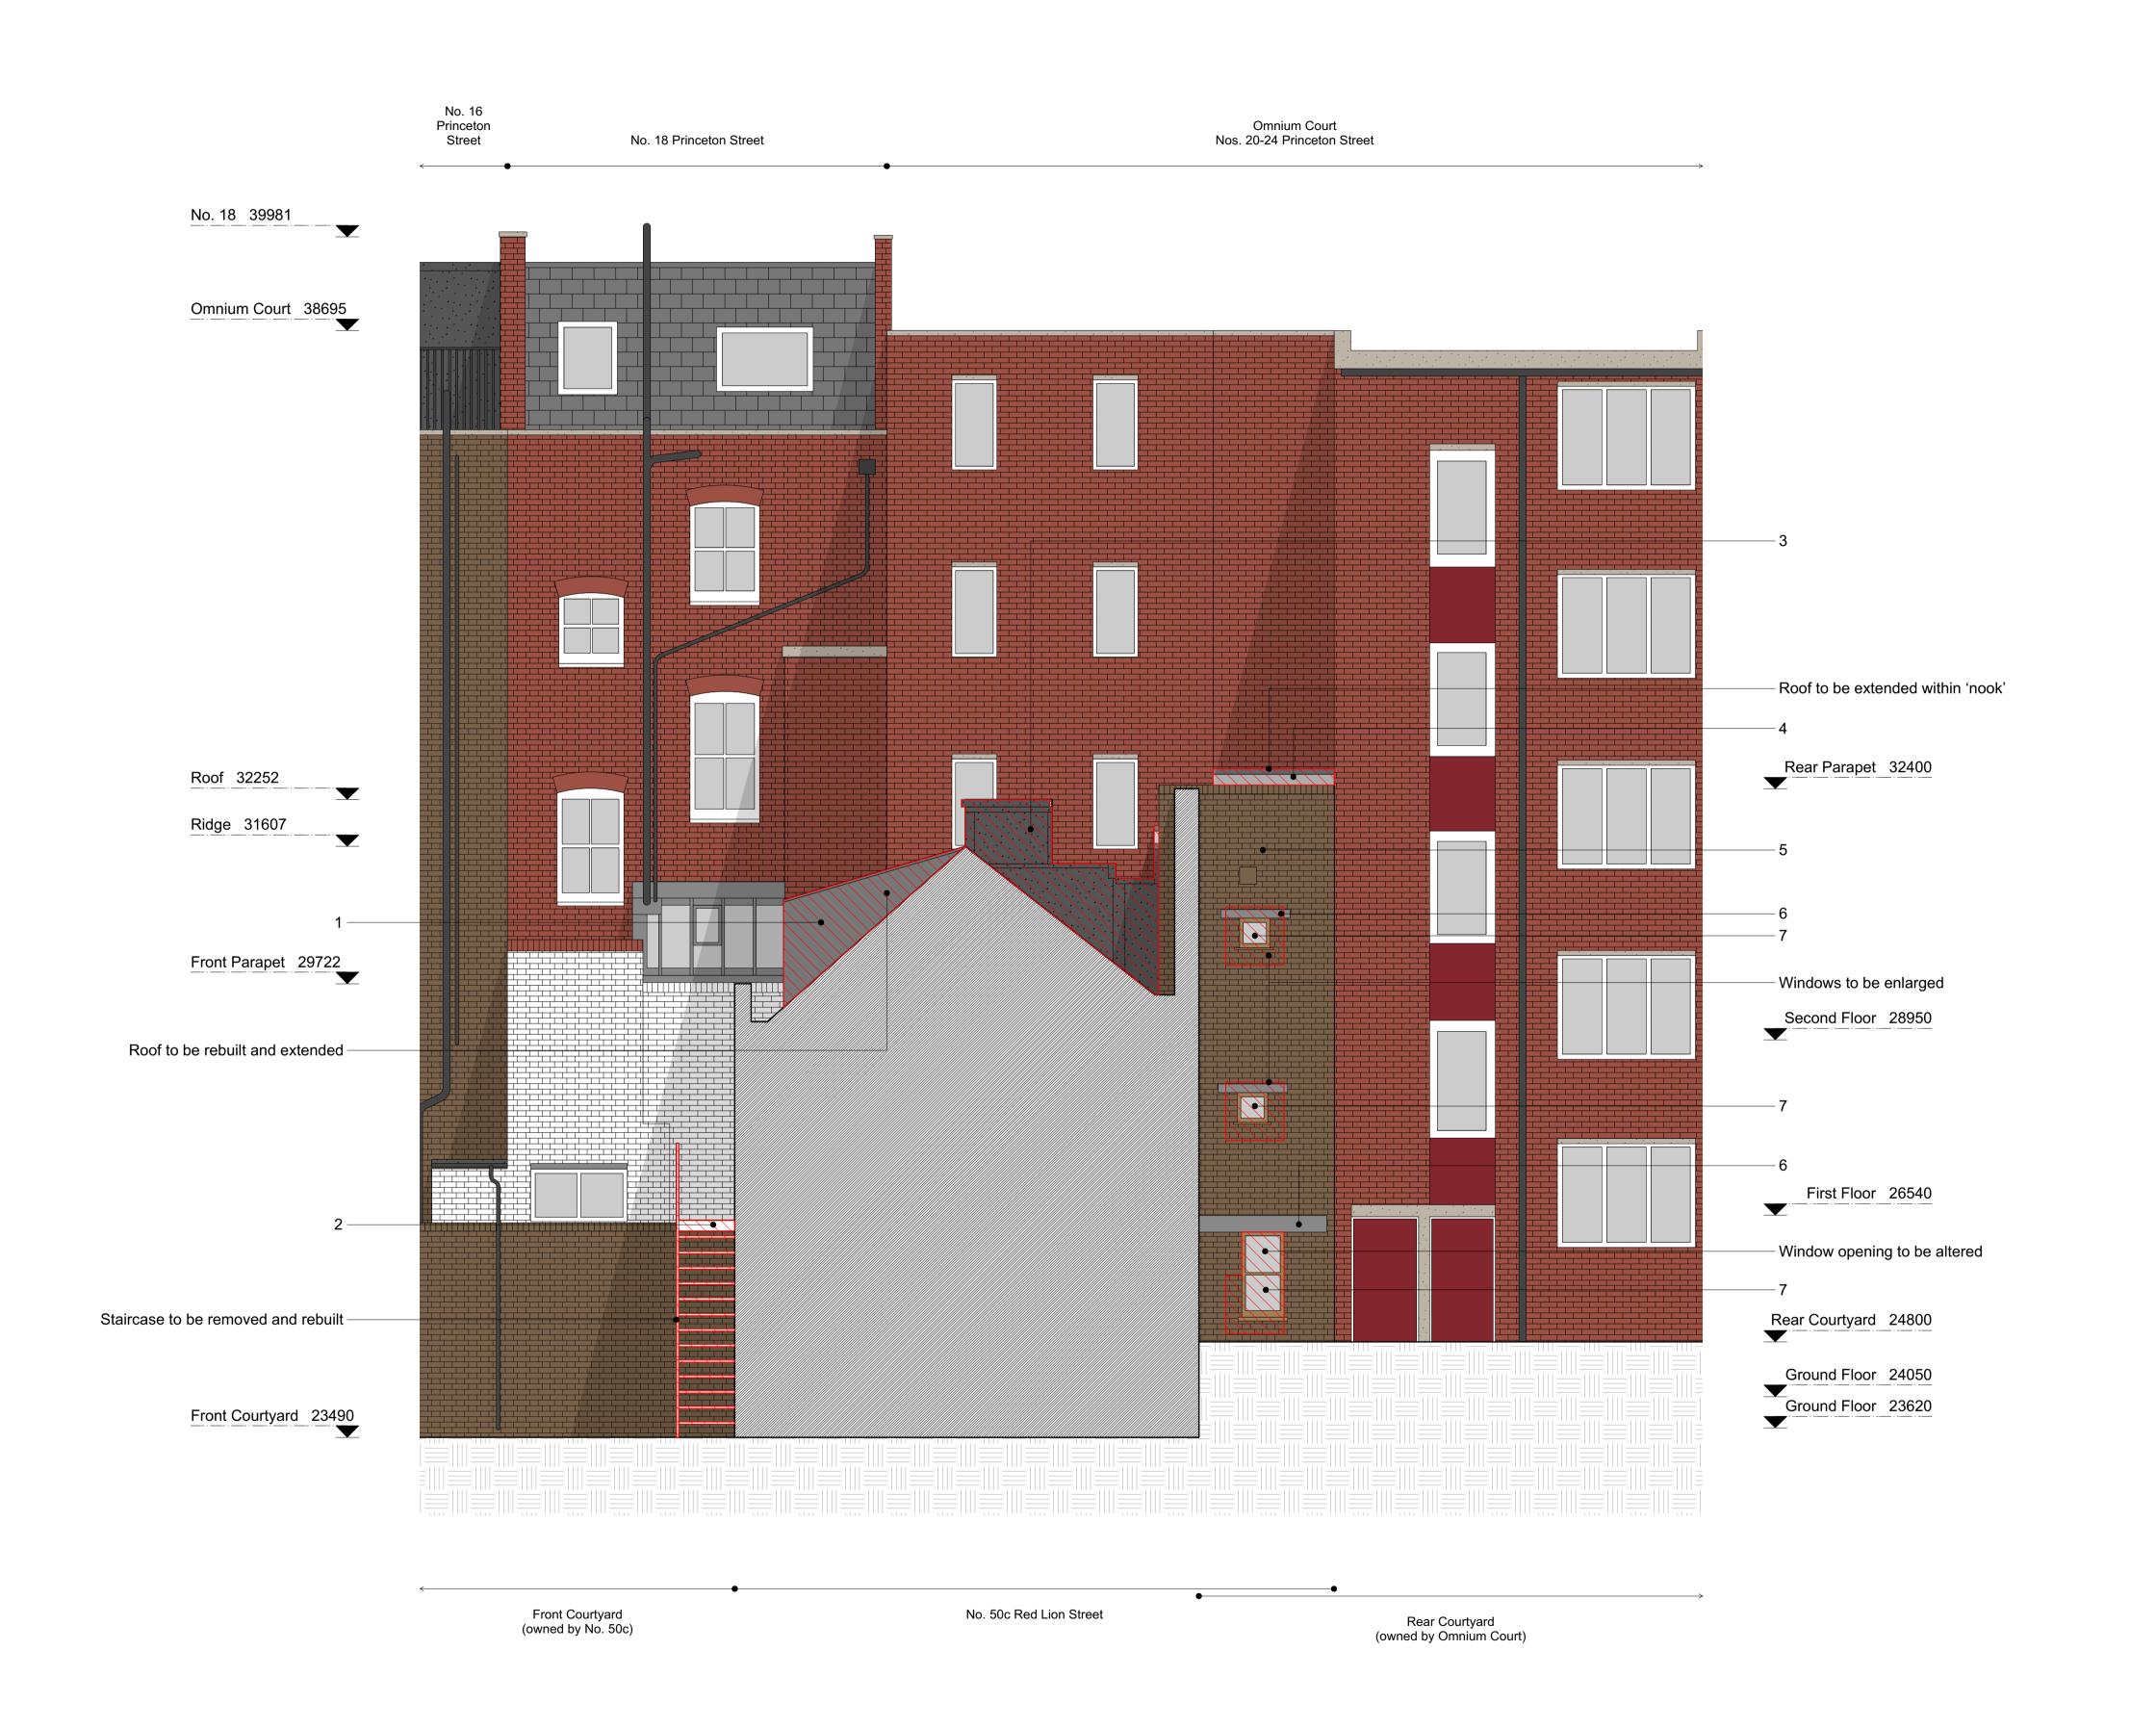

1. Cement Render

2. Concrete Lintel 3. Metal Framed Singled Glazed Window

Mixed London Stock Brick
 Concrete Coping Stone
 Timber Framed Single Glazed Door
 Timber Framed Single Glazed Window

KEY Demolition

12.06.19

REV DATE

Planning FOR

David Kohn Architects

**Bedford House** 125-133 Camden High Street London NW1 7JR

+44(0)20 7424 8596 info@davidkohn.co.uk

www.davidkohn.co.uk

PROJECT Wheatsheaf Yard

PROJECT ADDRESS 50c Red Lion Street London WC1R 4PF

CLIENT

Patricia Lennox-Boyd & Jamie Stevens

RIBA Plan of Work Stage 3

DRAWING TITLE Existing Elevation - Rear

DRAWING NUMBER 218-PL05-02

CURRENT REVISION DATE FIRST ISSUED

12.06.19

**CURRENT ISSUE** Planning

JD

SCALE CHECKED BY @ A1

DRAWN BY

1:50 1:100 @ A3

0 0.5 1 2m

**KEY PLAN** 