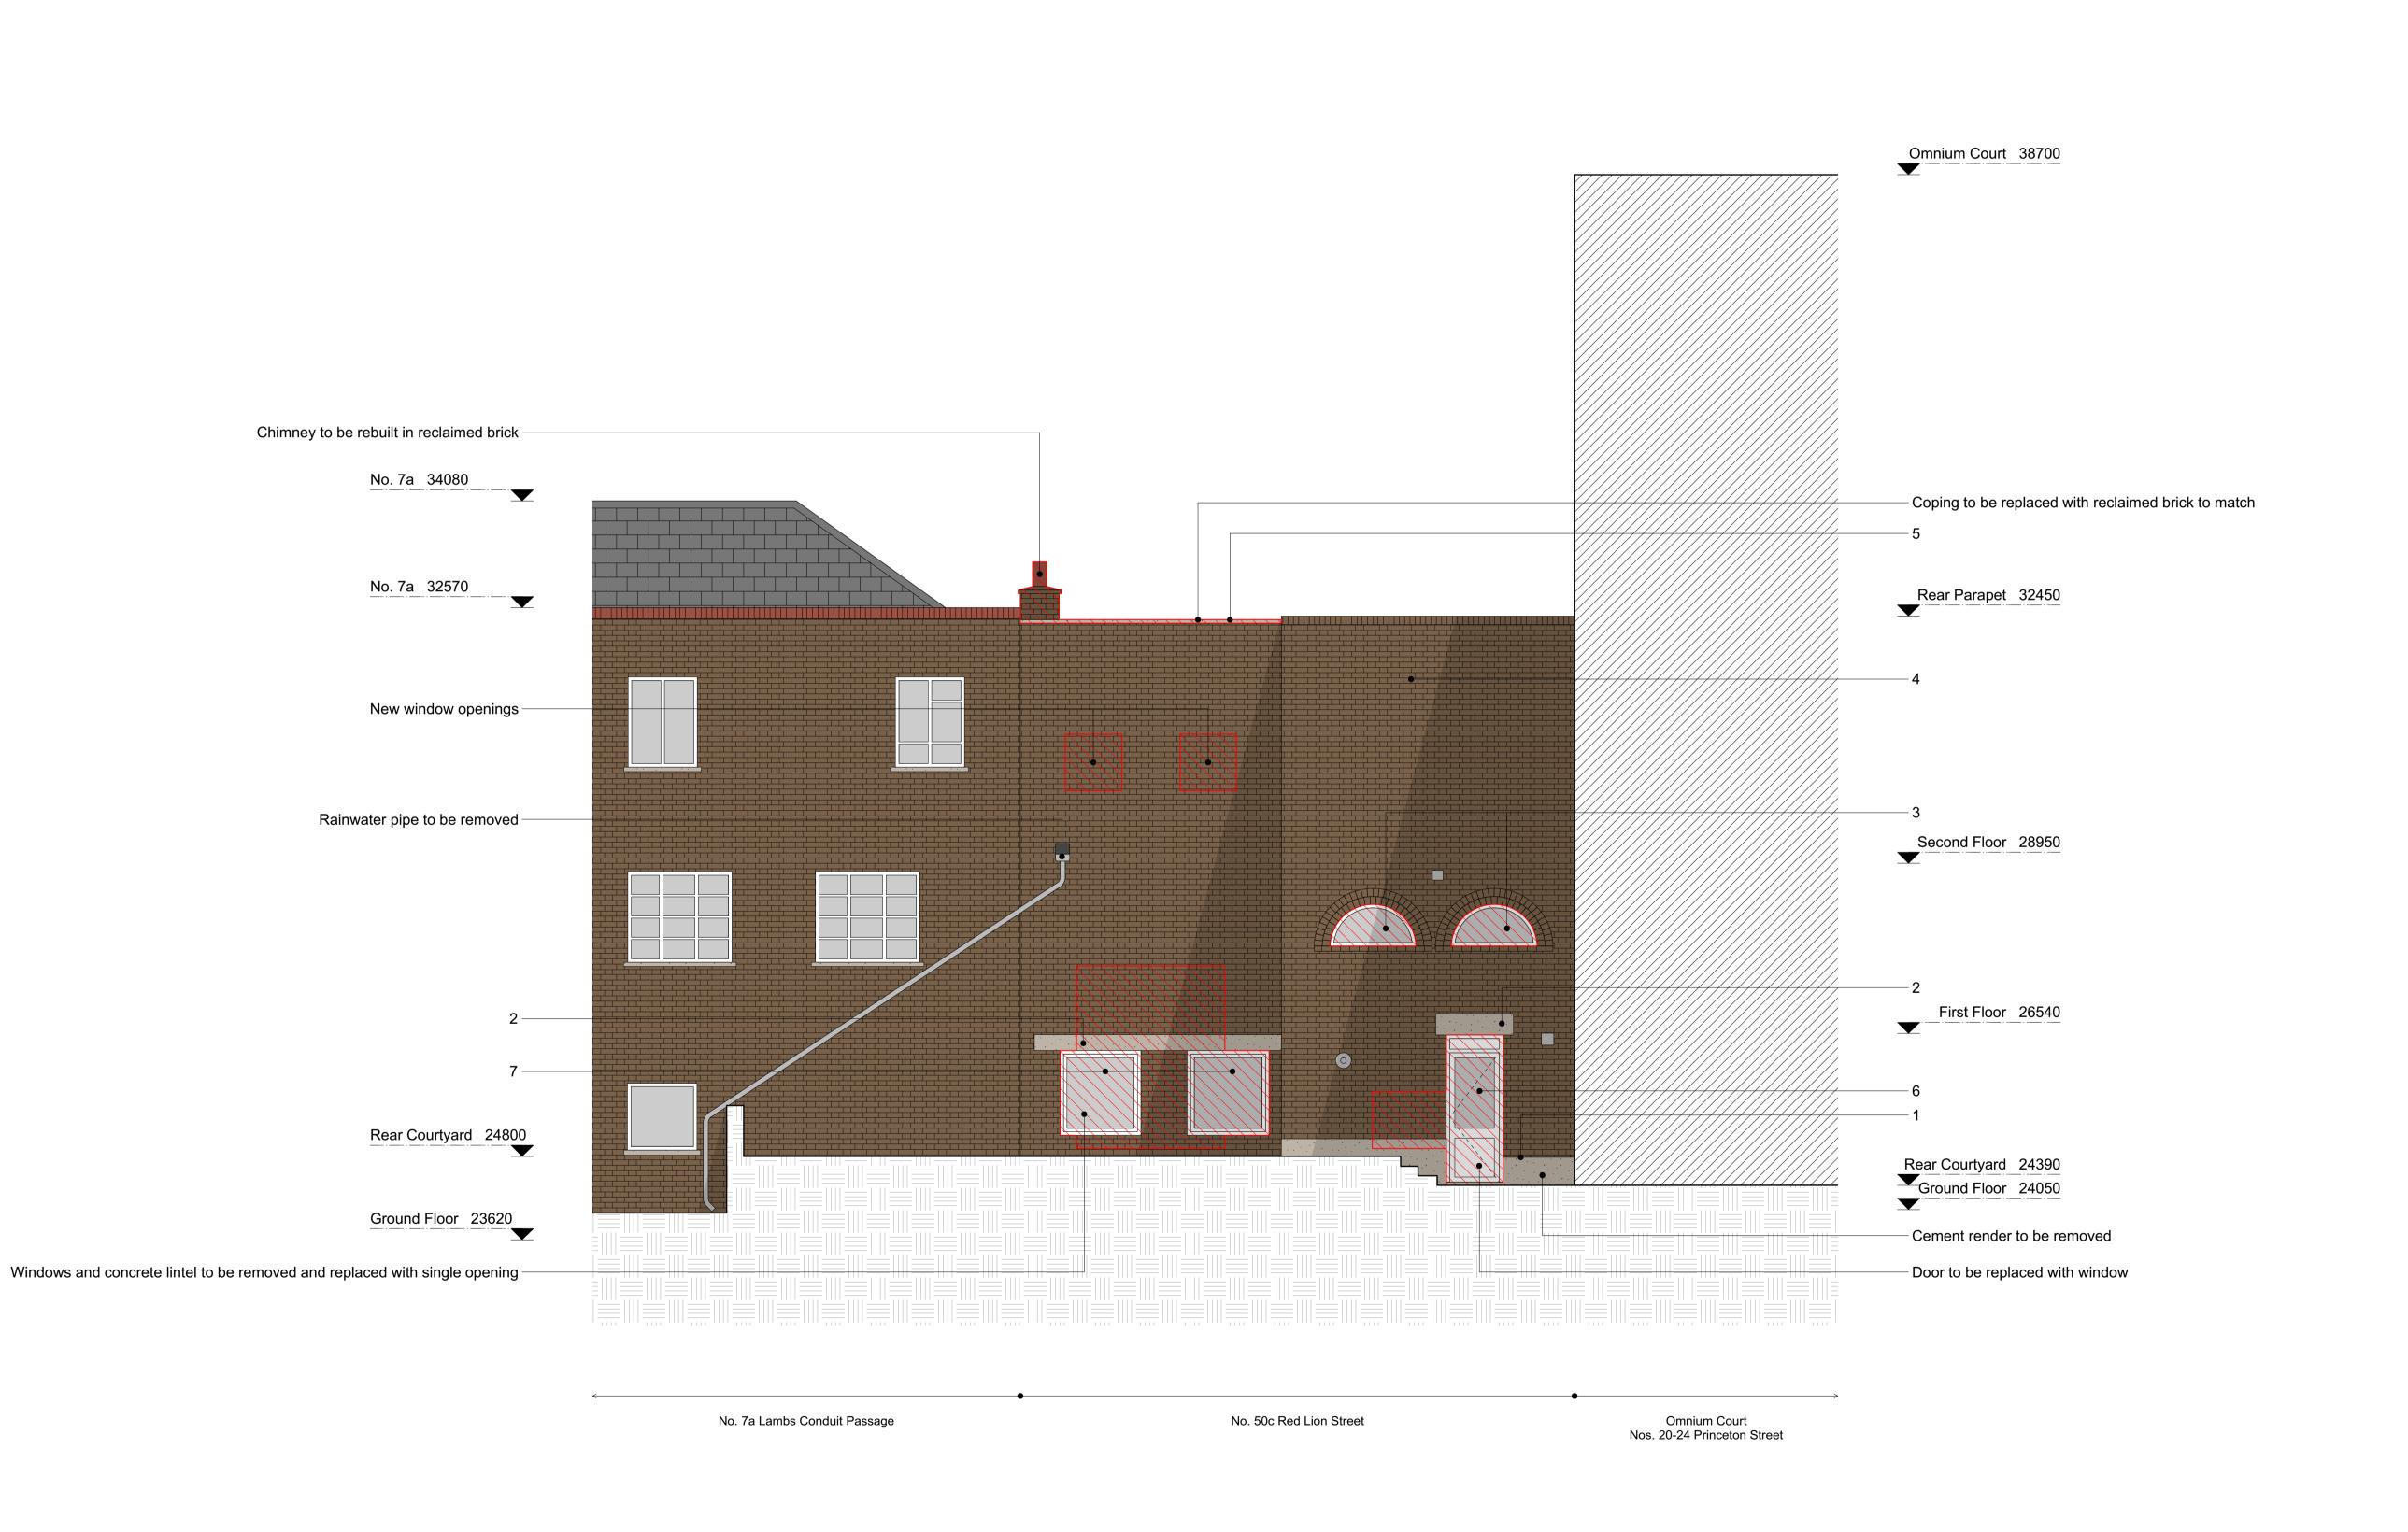

1. Cement Render

2. Concrete Lintel 3. Metal Framed Singled Glazed Window

Mixed London Stock Brick
 Concrete Coping Stone
 Timber Framed Single Glazed Door
 Timber Framed Single Glazed Window

KEY Demolition

12.06.19

REV DATE

Planning FOR

David Kohn Architects

**Bedford House** 125-133 Camden High Street London NW1 7JR

+44(0)20 7424 8596 info@davidkohn.co.uk

www.davidkohn.co.uk

PROJECT Wheatsheaf Yard

PROJECT ADDRESS 50c Red Lion Street London WC1R 4PF

CLIENT

Patricia Lennox-Boyd & Jamie Stevens

RIBA Plan of Work Stage 3

DRAWING TITLE Existing Elevation - Rear

DRAWING NUMBER 218-PL05-02

CURRENT REVISION DATE FIRST ISSUED

12.06.19

**CURRENT ISSUE** Planning

JD

SCALE CHECKED BY @ A1

DRAWN BY

1:50 1:100 @ A3

0 0.5 1 2m

**KEY PLAN** 