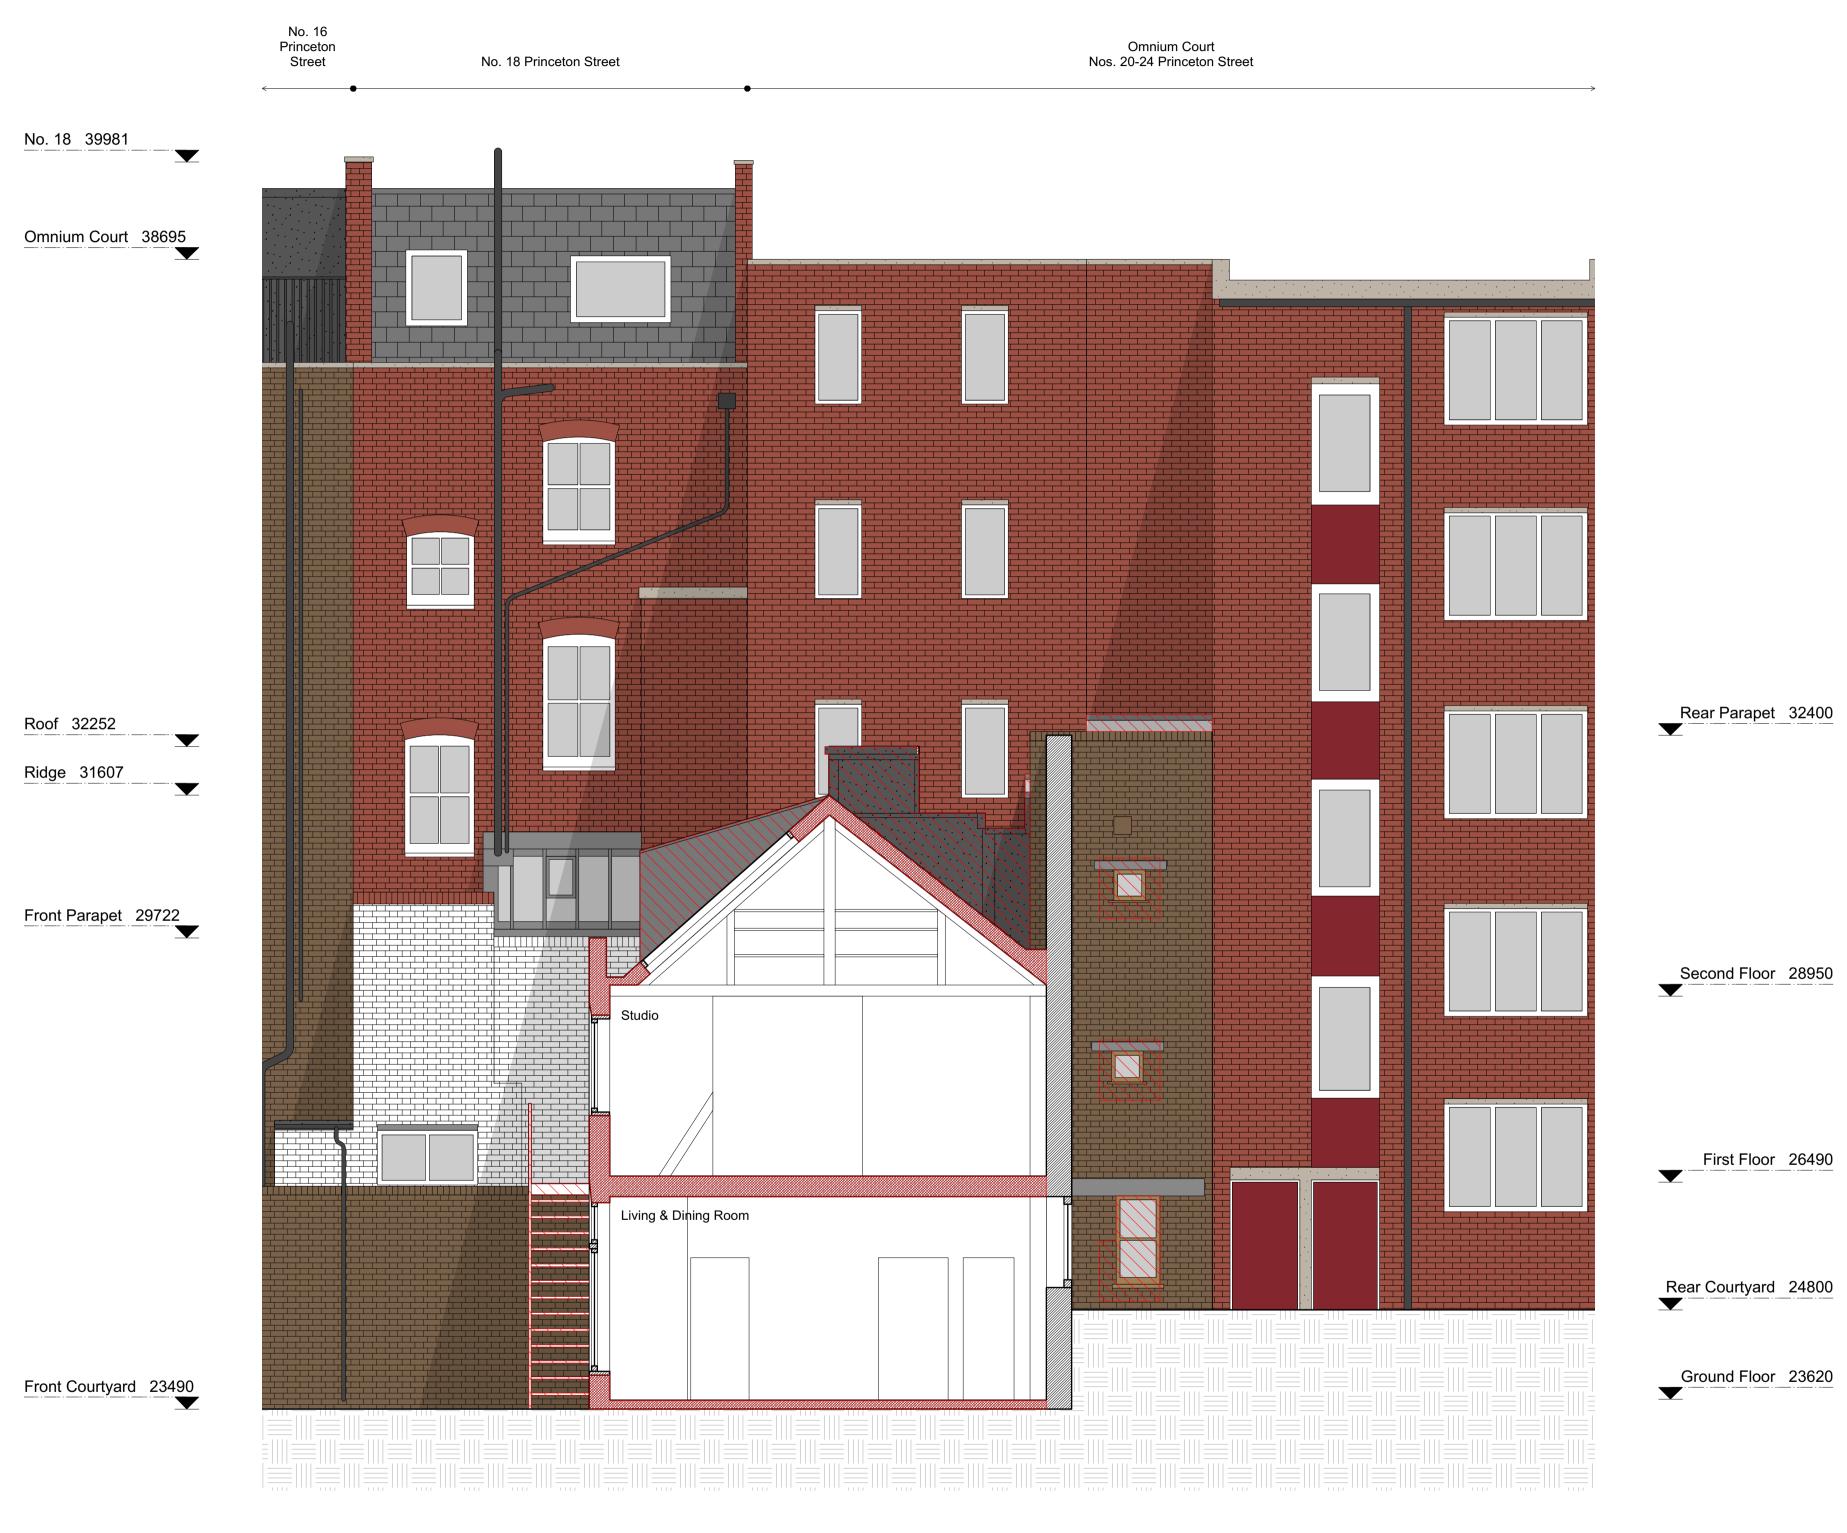

## Omnium Court Nos. 20-24 Princeton Street

-----

←

Omnium Court Nos. 20-24 Princeton Street No. 50c Red Lion Street

No. 7a Lambs Conduit Passage

0 0.5 1 2m

Front Courtyard (owned by No. 50c)

No. 50c Red Lion Street

Front Courtyard (owned by No. 50c)

No. 50c Red Lion Street

Rear Courtyard (owned by Omnium Court)

0 0.5 1 2m