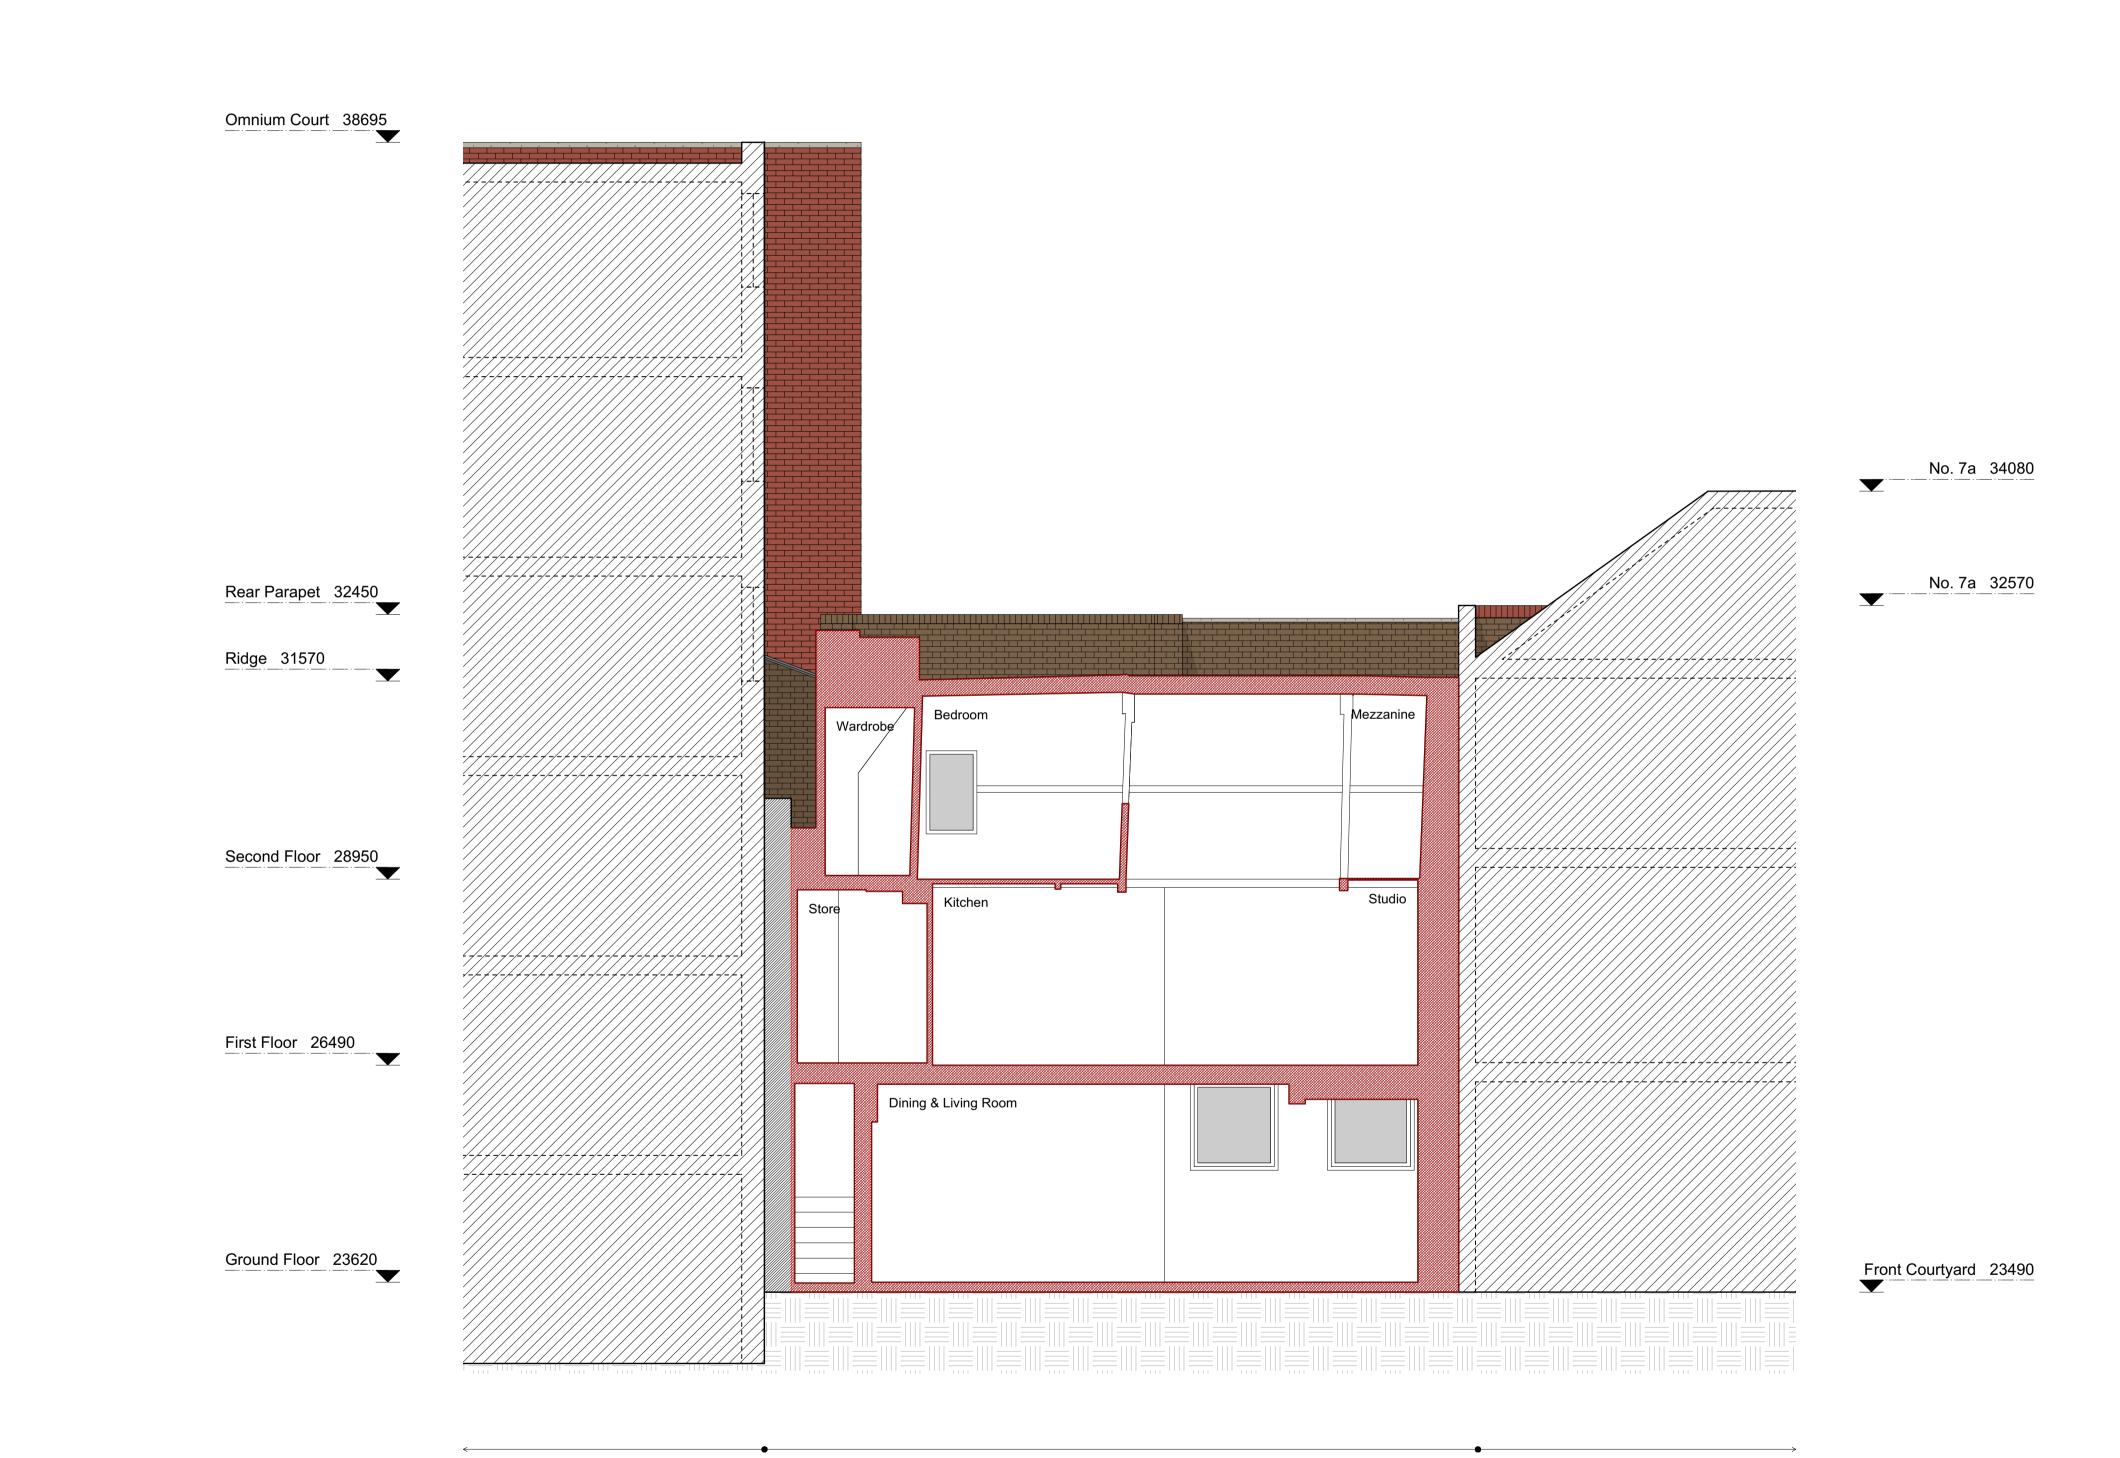

## Omnium Court Nos. 20-24 Princeton Street

-----

←

Omnium Court Nos. 20-24 Princeton Street No. 50c Red Lion Street

No. 7a Lambs Conduit Passage

0 0.5 1 2m

Front Courtyard (owned by No. 50c)

No. 50c Red Lion Street

Front Courtyard (owned by No. 50c)

No. 50c Red Lion Street

Rear Courtyard (owned by Omnium Court)

0 0.5 1 2m