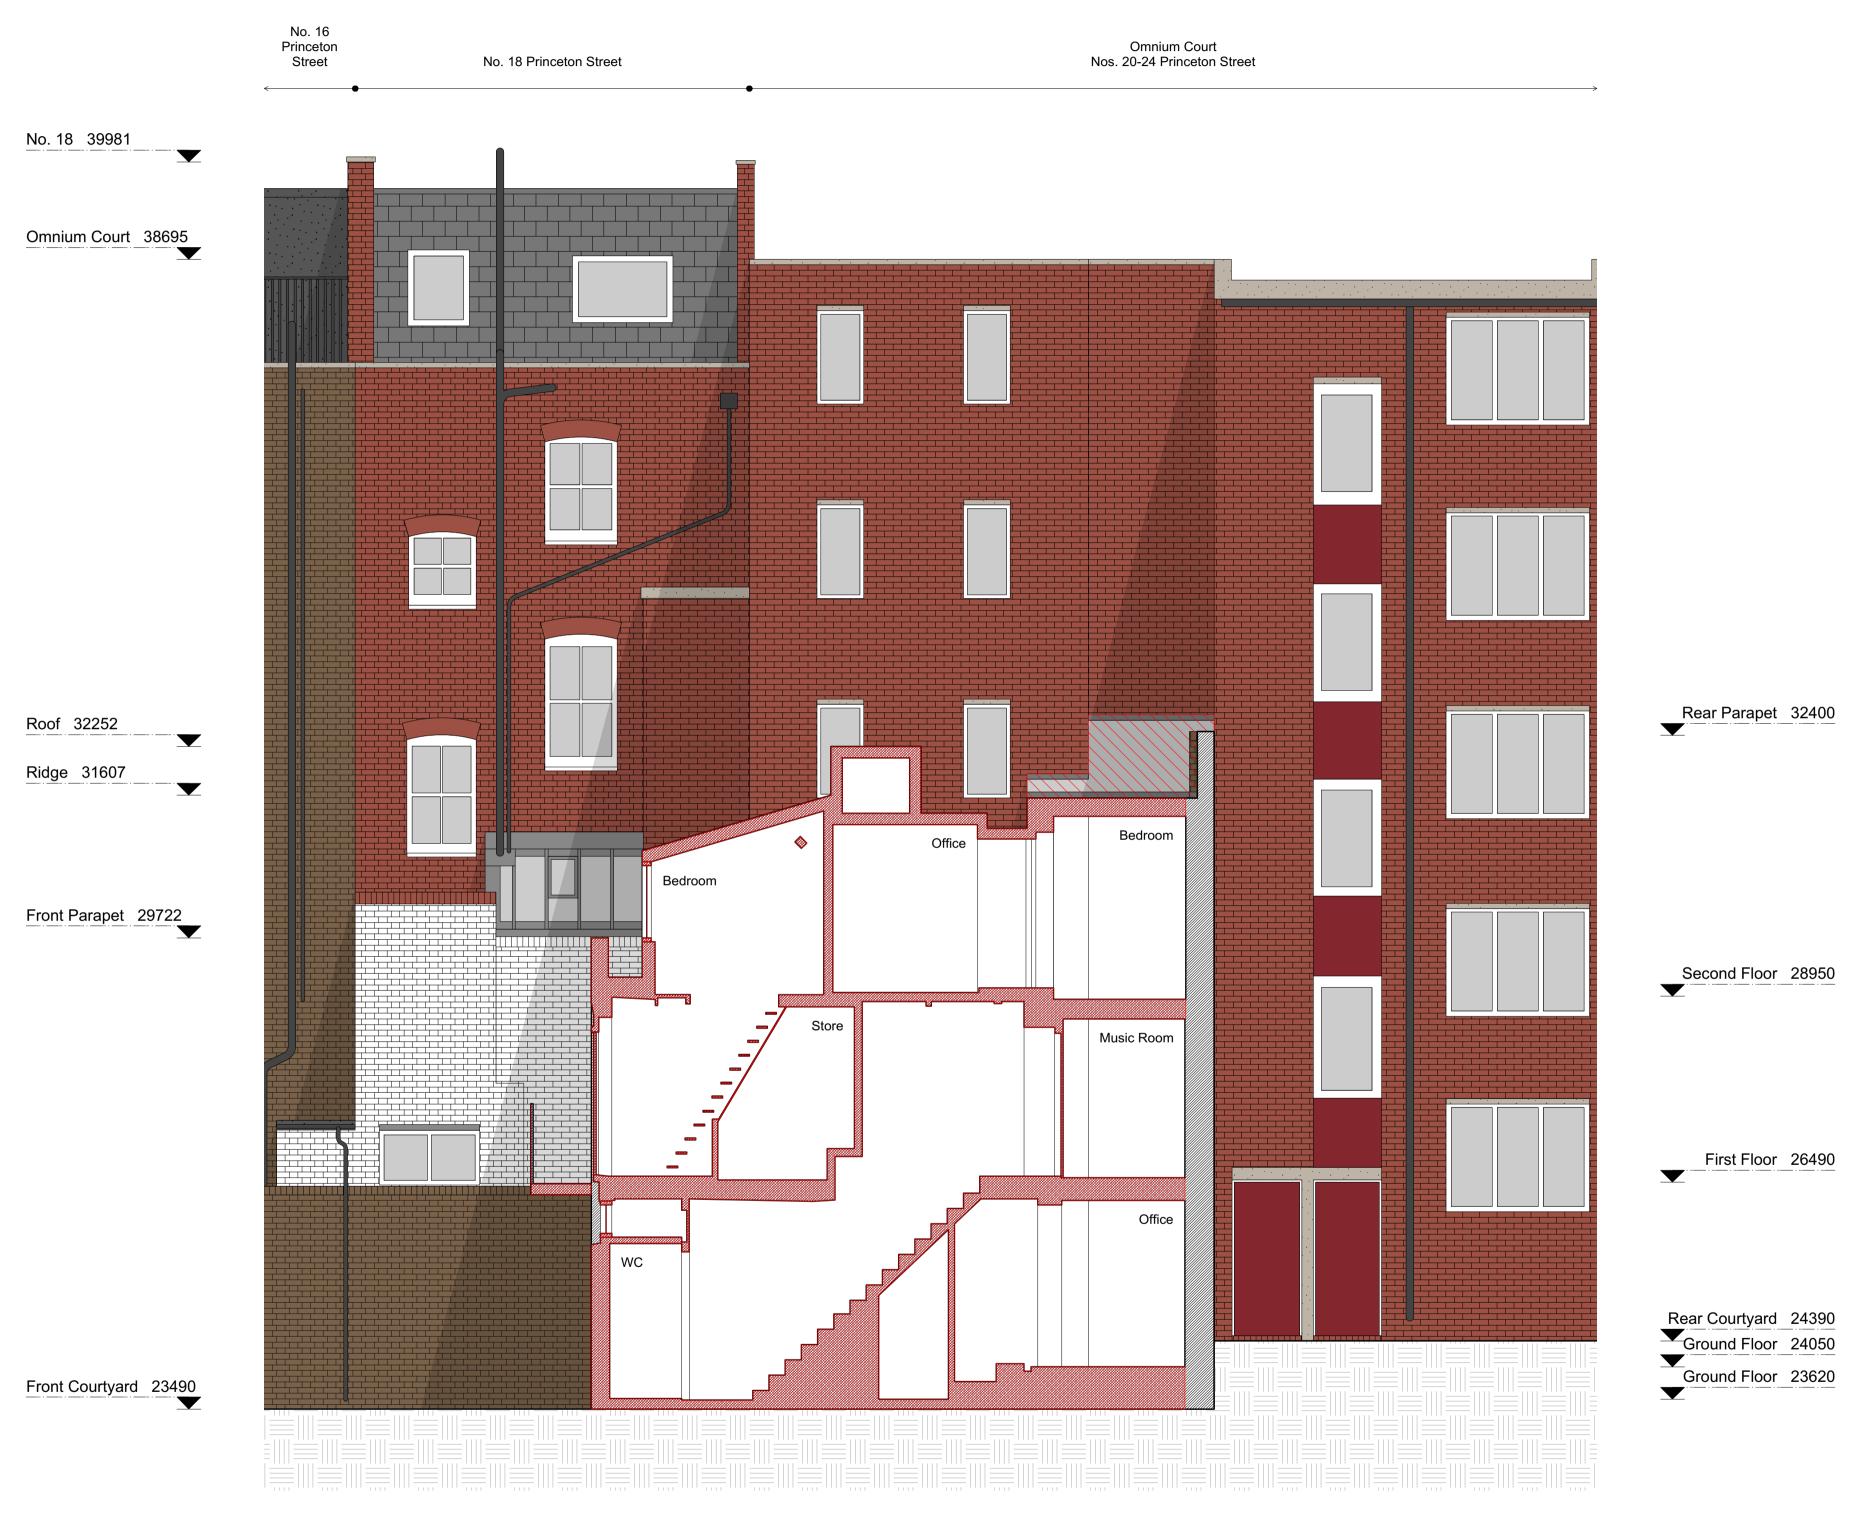

## Omnium Court Nos. 20-24 Princeton Street

-----

←

Omnium Court Nos. 20-24 Princeton Street No. 50c Red Lion Street

No. 7a Lambs Conduit Passage

0 0.5 1 2m

Front Courtyard (owned by No. 50c)

No. 50c Red Lion Street

Front Courtyard (owned by No. 50c)

No. 50c Red Lion Street

Rear Courtyard (owned by Omnium Court)

0 0.5 1 2m