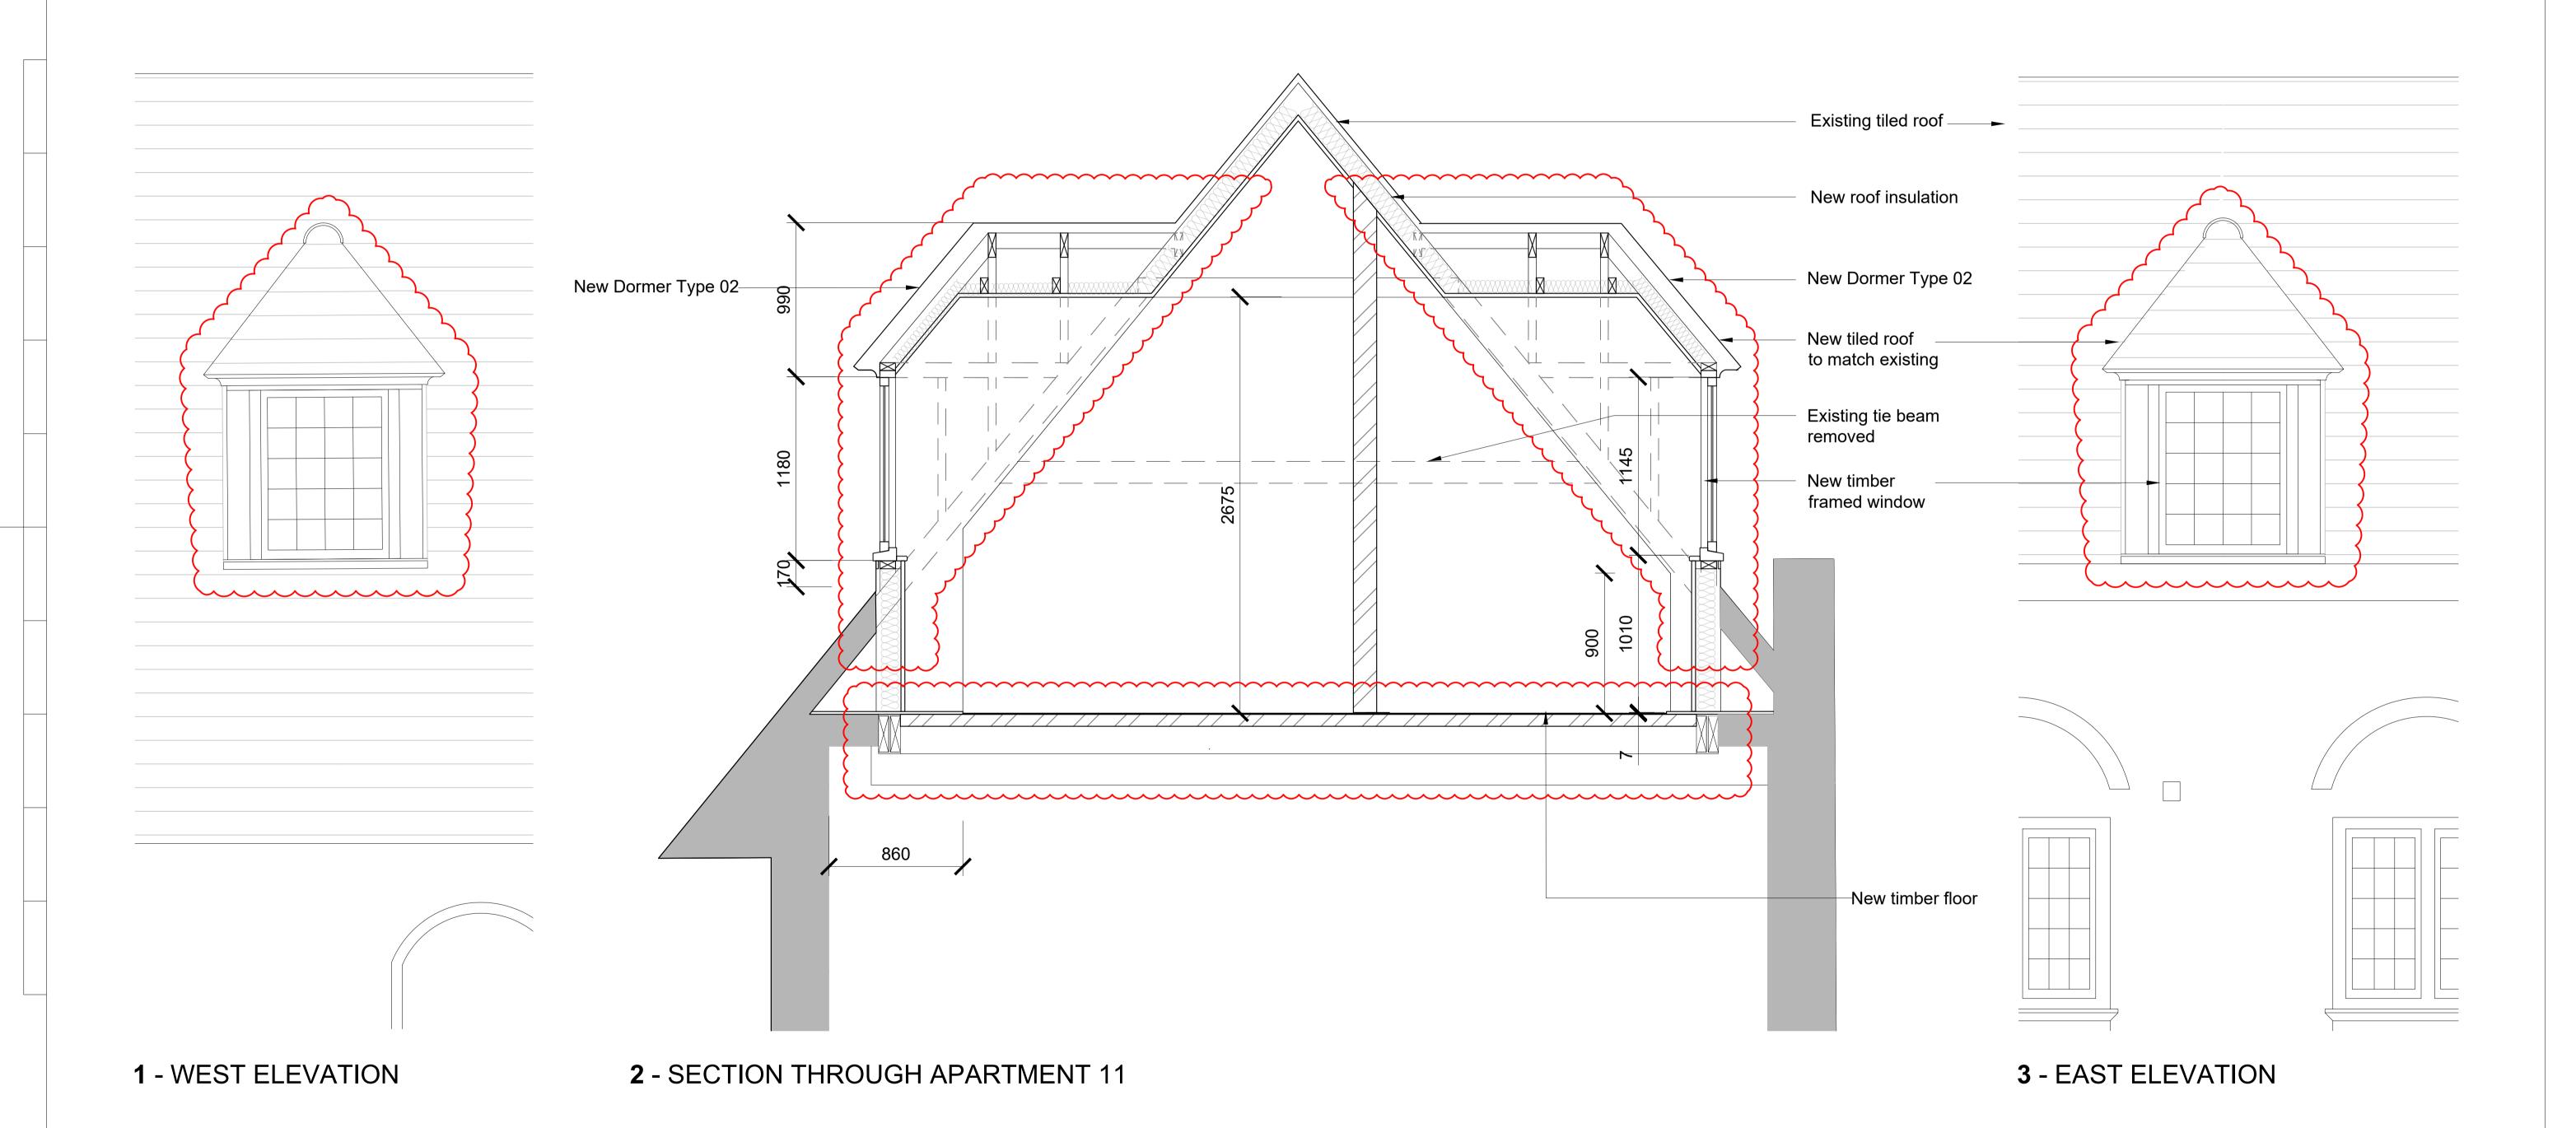

Please note that this drawing reflects design development that has taken place since planning permission and listed building consent were granted. Some aspects of the design as shown require further planning permission before they can be lawfully built on site - including possible amendments to existing consents, new planning consents and new listed building consents.

Please note that dormer sizes are not as submitted to discharge planning condition 2016/1128/L 17e

List of changes from consented scheme:

- Structural beam and lowered ceiling added.
- Dormer cheeks made to match dimensions as per existing dormer windows in courtyard.