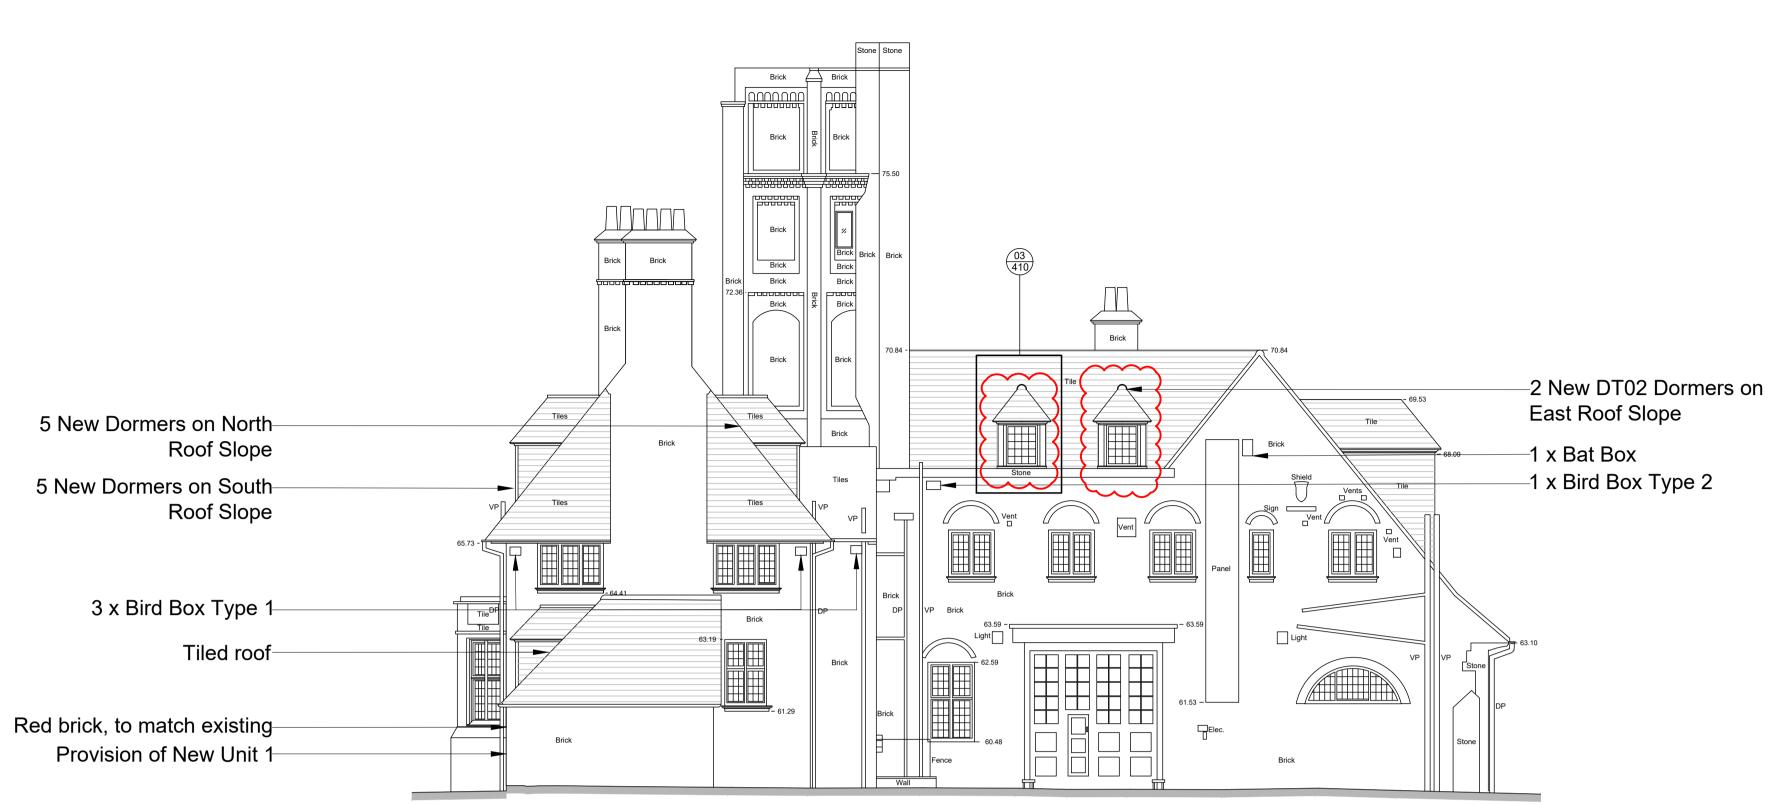

## PROPOSED EAST ELEVATION

For electrical services (inc. lighting and cctv) refer to MEP engineer drawings

For finishes refer to 289\_1\_2\_Planning Facing Materials\_1128L For bat and bird box specifications refer to 289\_1\_2\_Planning Bird and Bat Boxes

List of changes from consented scheme:

- Basement lowered by 85mm.
- Side extension lowered by 200mm.
- Dormer cheeks made to match dimensions as per existing dormer windows in courtyard.

|                 | North          | Architect / Originator:<br>Tate Harmer | Unit G1B2, Stamford Works, 3 Gillett Street, London N16 8JH<br>Tel: +44 (0)207 241 7481 Email: studio@tateharmer.com | Do not scale. All di<br>to be checked on s<br>This drawing is cop | site. |
|-----------------|----------------|----------------------------------------|----------------------------------------------------------------------------------------------------------------------|-------------------------------------------------------------------|-------|
|                 | $(\mathbf{I})$ | <sub>Client:</sub><br>Platinum Land    | 8 Queripel House, 1 Duke of York Sqaure, Kings Road, London, SW3 4LY                                                 |                                                                   |       |
|                 |                | Project:<br>Belsize Park Fire:         | Date of Origin: 28.11.17                                                                                             | Drawn By:<br>TS                                                   |       |
|                 |                | Drawing Title:<br>Proposed and Ex      | xisting East Elevation                                                                                               | <sup>Scale/s:</sup><br>1:100 @                                    | A1    |
| Client Sign Off |                | Drawing Number: BFS                    |                                                                                                                      | Drawing Status:<br>Planning                                       |       |