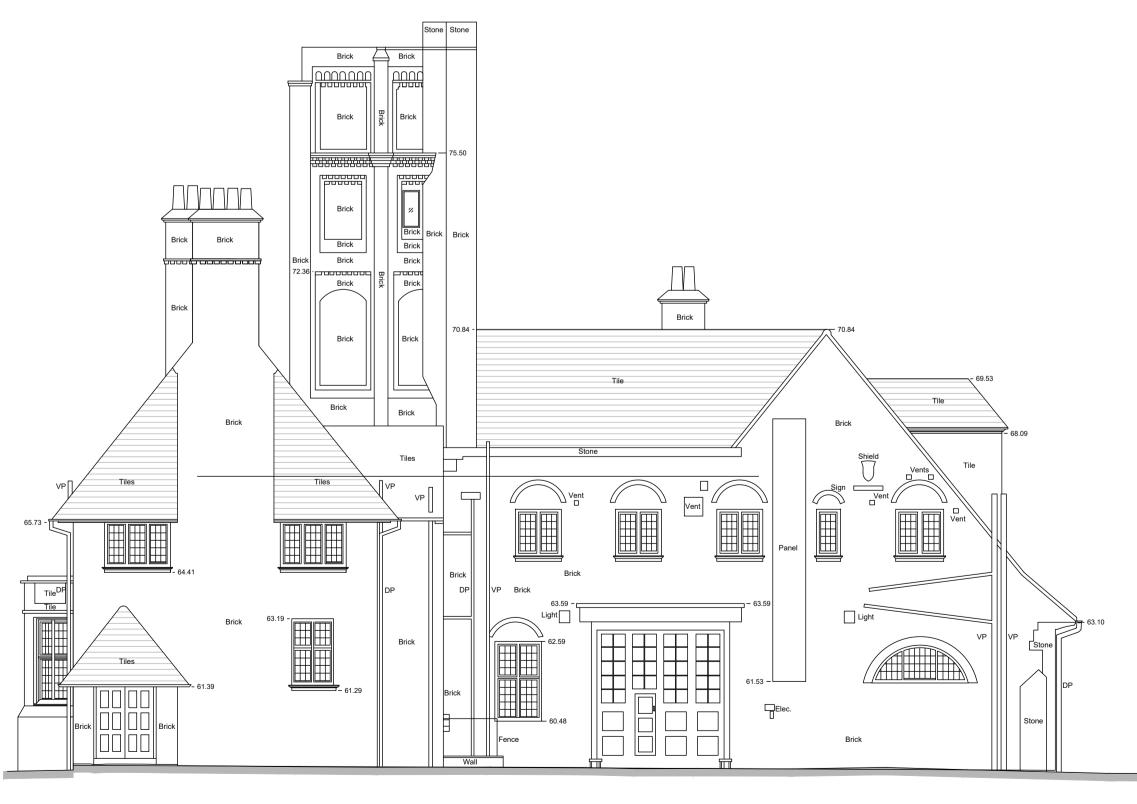

## EXISTING EAST ELEVATION

| Paper size: | Revisions |          |    |                                  |         |          | Rev | Revisions |    |             |         |          |  |   |       |  |
|-------------|-----------|----------|----|----------------------------------|---------|----------|-----|-----------|----|-------------|---------|----------|--|---|-------|--|
|             | Rev       | Date     | Ву | Description                      | Checked | Approved | Rev | Date      | By | Description | Checked | Approved |  |   |       |  |
| N 4         | P1        | 21.12.18 | TS | For NMA Issue                    | JM      | RH       |     |           |    |             |         |          |  |   |       |  |
| \ 1         | P2        | 06.06.19 | AD | NMA Re-Issue                     | RB      | RH       |     |           |    |             |         |          |  |   |       |  |
| <b>-</b> \  | P3        | 13.06.19 | AD | NMA Re-Issue - Rev Cloud Updates | RB      | RH       |     |           |    |             |         |          |  |   |       |  |
| • •         |           |          |    |                                  |         |          |     |           |    |             |         |          |  | 0 | 2     |  |
| 5           |           |          |    |                                  |         |          |     |           |    |             |         |          |  |   | 3<br> |  |
| \ ≺         |           |          |    |                                  |         |          |     |           |    |             |         |          |  |   |       |  |
| JU          |           |          |    |                                  |         |          |     |           |    |             |         |          |  |   |       |  |
|             |           |          |    |                                  |         |          |     |           |    |             |         |          |  |   |       |  |