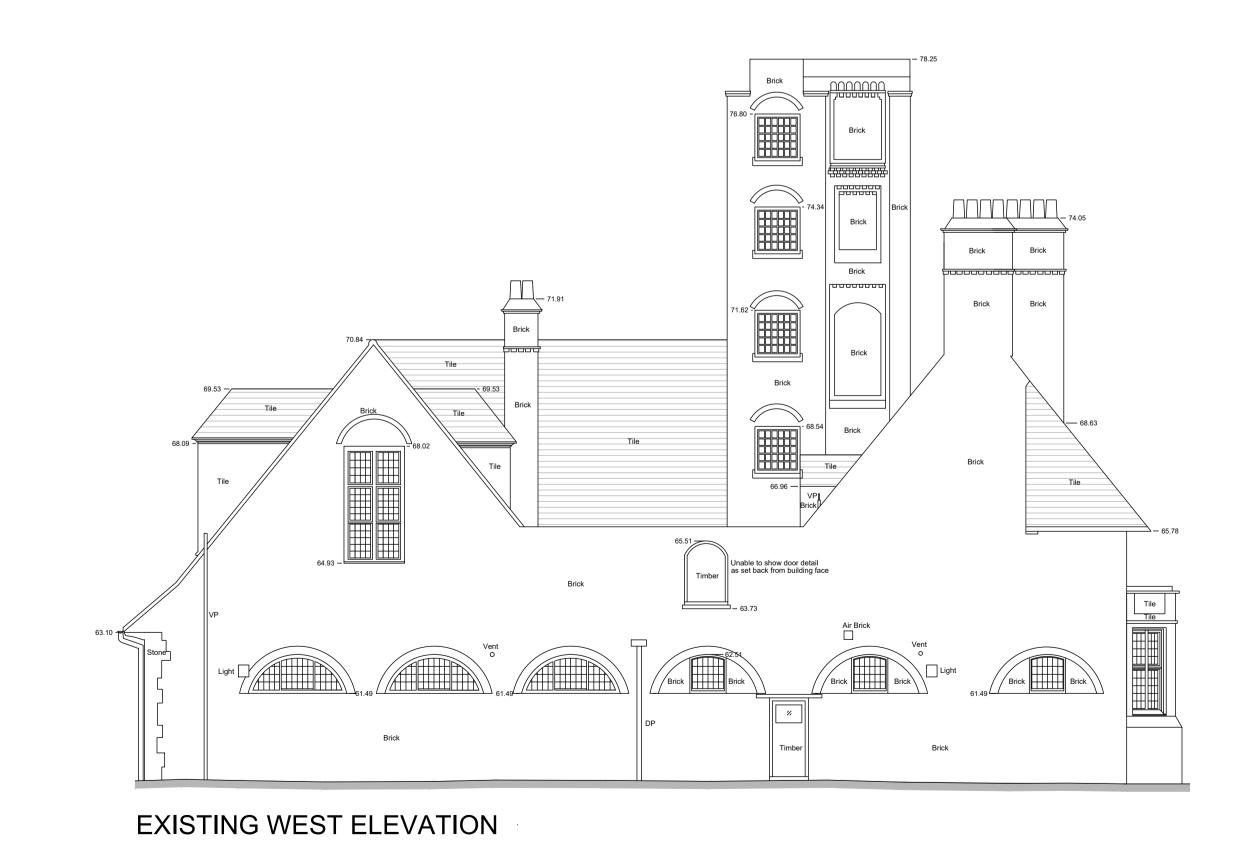

|                 | North | Architect / Originator: Tate Harn | ner     |       |        |                 |              |                 | reet, London N16 8JH<br>@tateharmer.com | Do not scale. All di<br>to be checked on s<br>This drawing is cop |
|-----------------|-------|-----------------------------------|---------|-------|--------|-----------------|--------------|-----------------|-----------------------------------------|-------------------------------------------------------------------|
|                 |       | Client:<br>Platinum               | Land    |       | 8 Qu   | eripel House, 1 | Duke of York | Sqaure, Kings F | Road, London, SW3 4LY                   |                                                                   |
|                 |       | Project:<br>Belsize Po            | ırk Fir | resta | tion   |                 |              |                 |                                         | Date of Origin: 28.11.17                                          |
|                 |       | Drawing Title: Proposed           | and     | Exist | ing We | st Elev         | ation        |                 |                                         | Scale/s:<br>1:100 @                                               |
| Client Sign Off |       | Drawing Number                    | BF      | S     | THA    | PR              | PA           | 320             |                                         | Drawing Status: Planning                                          |