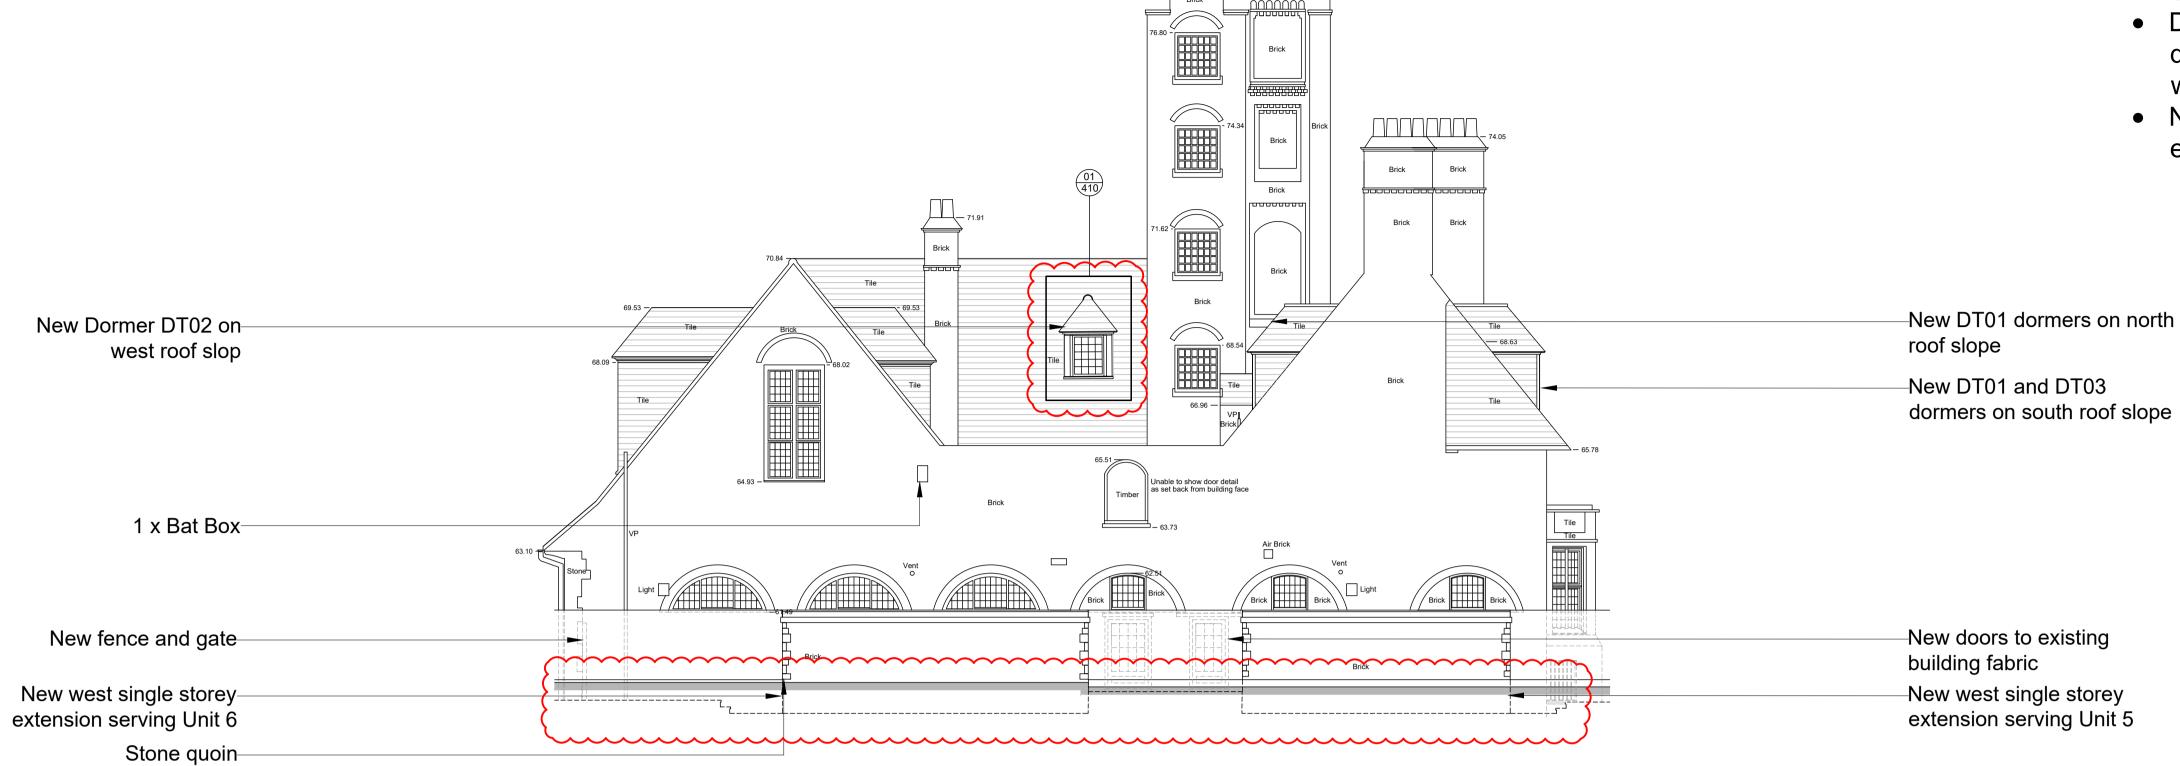

## List of changes from consented scheme:

- Basement lowered by 85mm.
- Side extension lowered by 200mm.
- Dormer cheeks made to match dimensions as per existing dormer windows in courtyard
- New external dropped access to side extensions.

For electrical services (inc. lighting and cctv) refer to MEP engineer drawings

For finishes refer to 289\_1\_2\_Planning Facing Materials\_1128L For bat and bird box specifications refer to 289\_1\_2\_Planning Bird and Bat Boxes