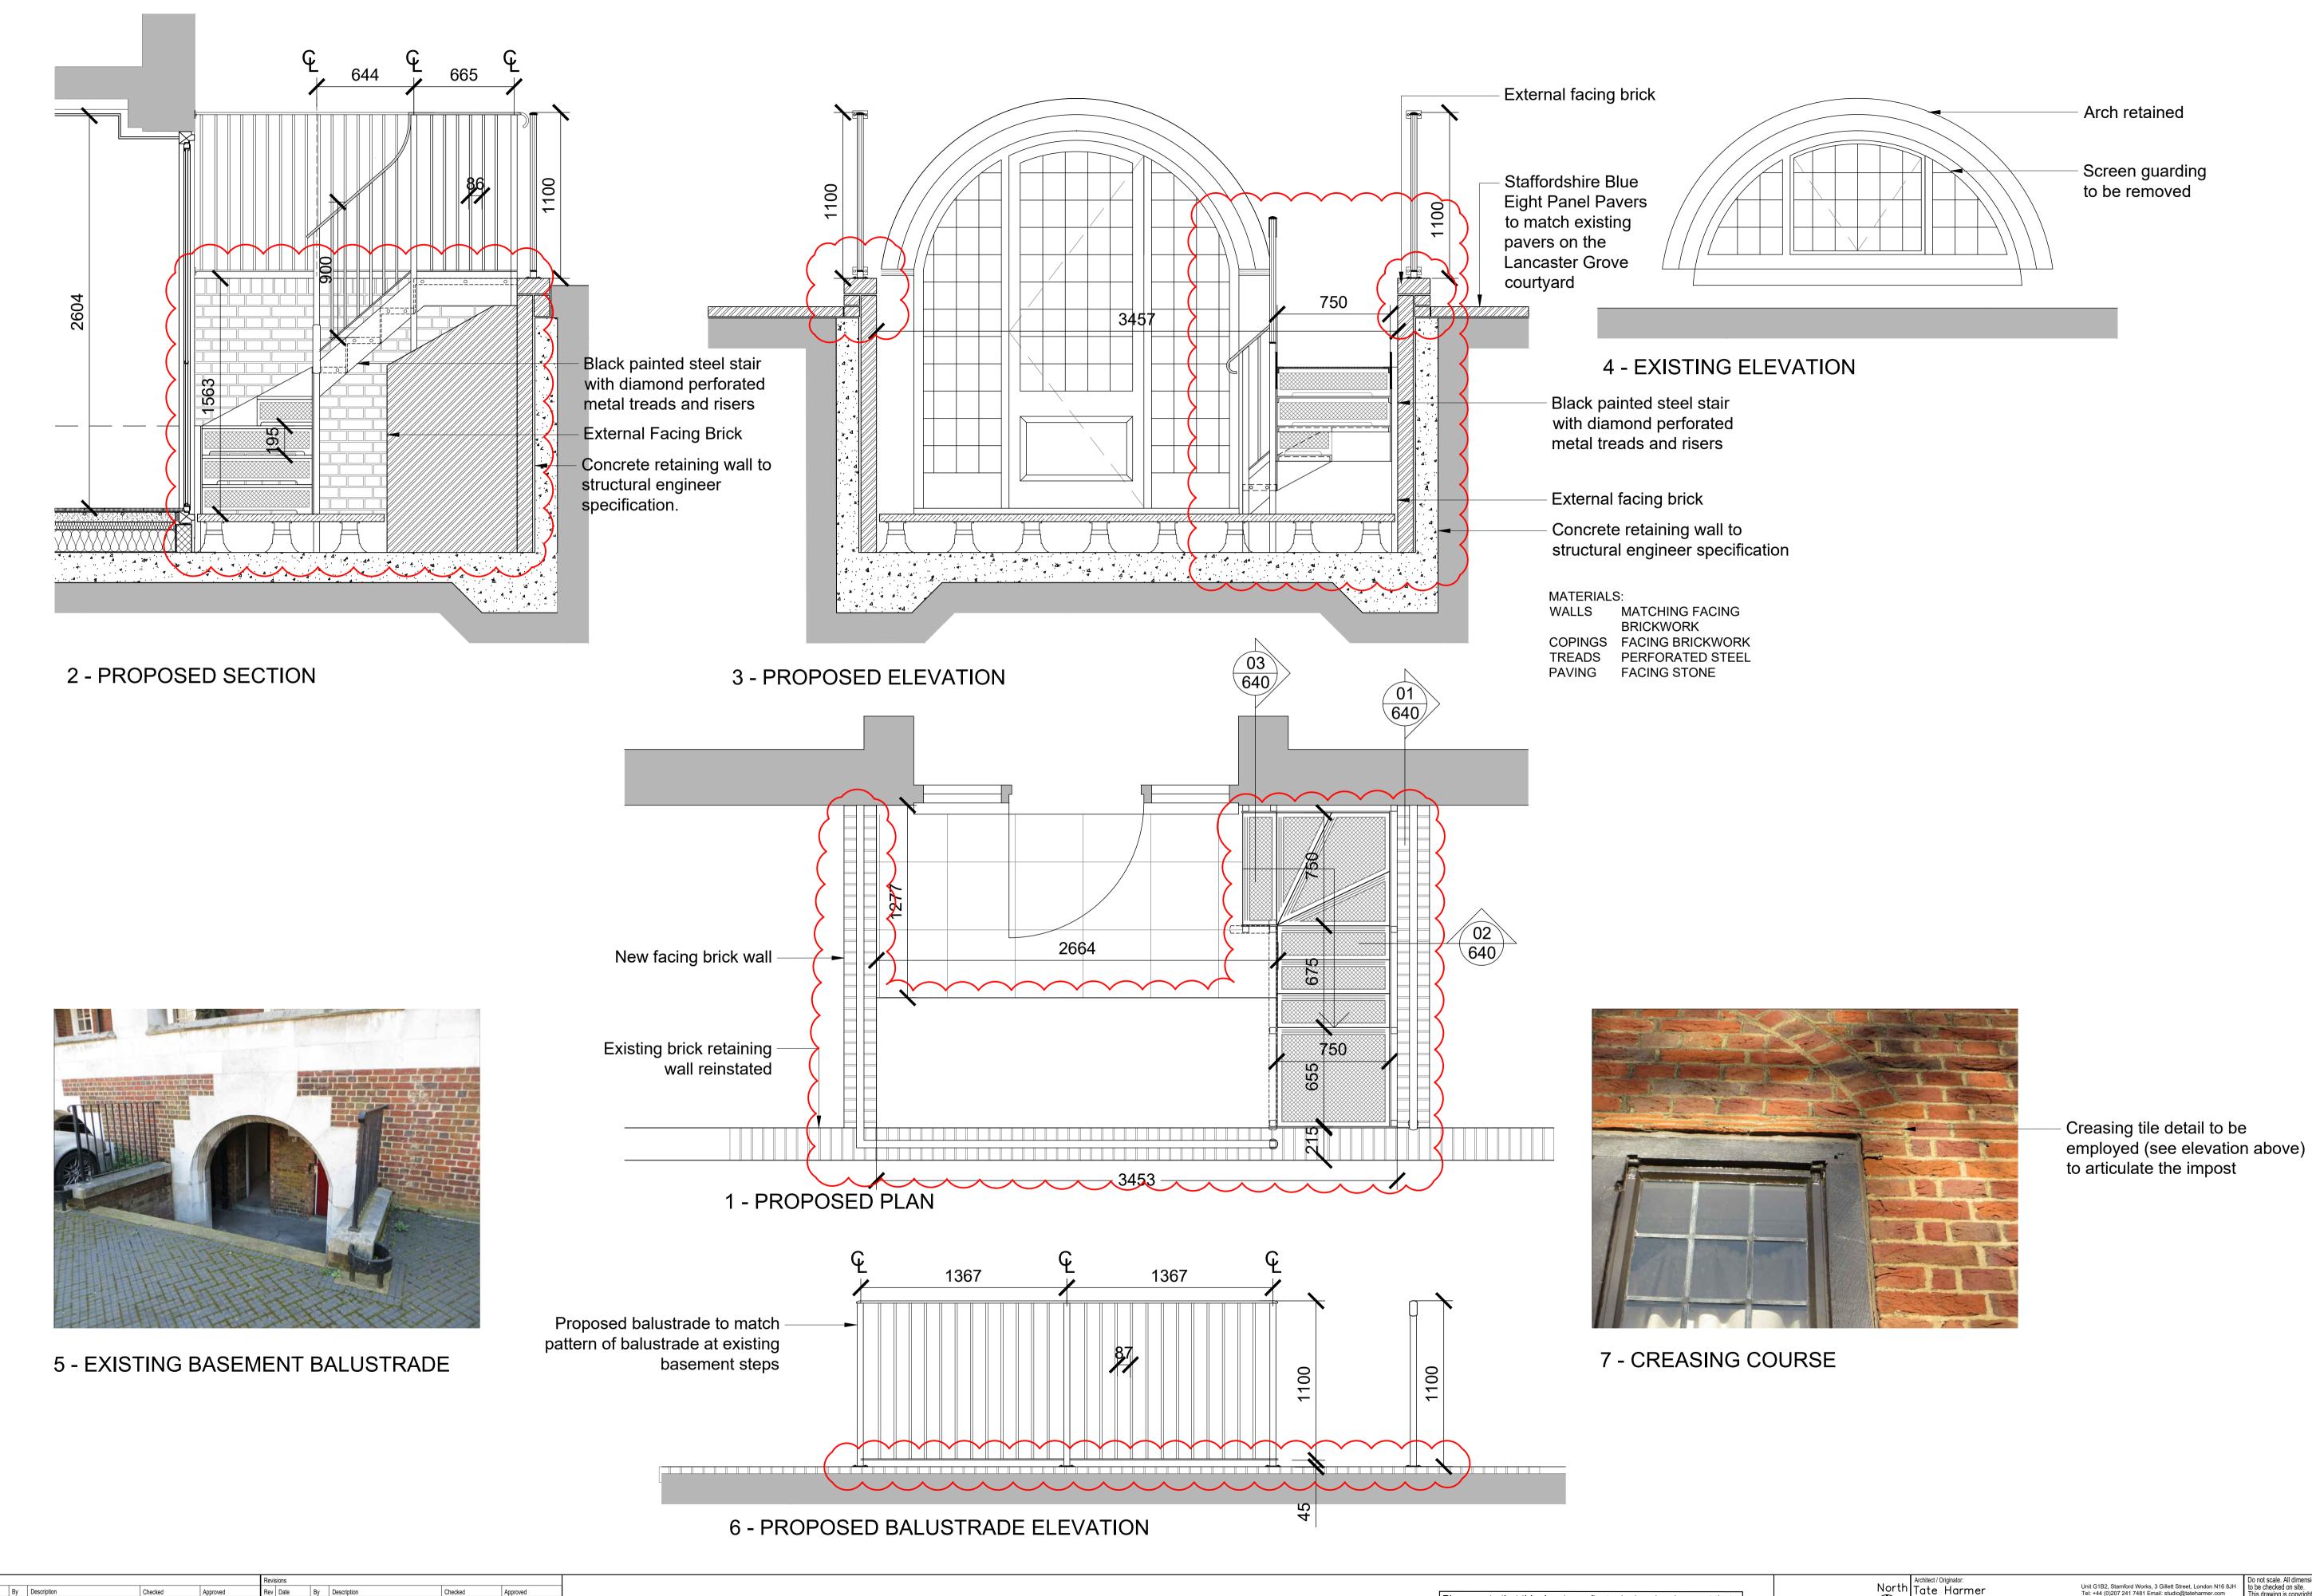

|                 | North | Architect / Originator:<br>Tate Harmer | Unit G1B2, Stamford Works, 3 Gillett Street, London N16 8JH<br>Tel: +44 (0)207 241 7481 Email: studio@tateharmer.com | Do not scale. All dimensions to be checked on site. This drawing is copyright. |           |
|-----------------|-------|----------------------------------------|----------------------------------------------------------------------------------------------------------------------|--------------------------------------------------------------------------------|-----------|
|                 |       | Client:<br>Platinum Land               | 8 Queripel House, 1 Duke of York Sqaure, Kings Road, London, SW3 4LY                                                 |                                                                                |           |
|                 |       | Project<br>Belsize Park Firestatio     | n                                                                                                                    | Date of Origin: 28.11.17                                                       | Drawn By: |
|                 |       | Drawing Title: Apartment 2—4 Baser     | ment Door and Steps                                                                                                  | Scale/s:<br>1: 20                                                              |           |
| Client Sign Off |       | Drawing Number: BFS TI                 | HA PR AL 400 P8 <sub>Revision</sub>                                                                                  | Drawing Status:<br>Planning                                                    |           |