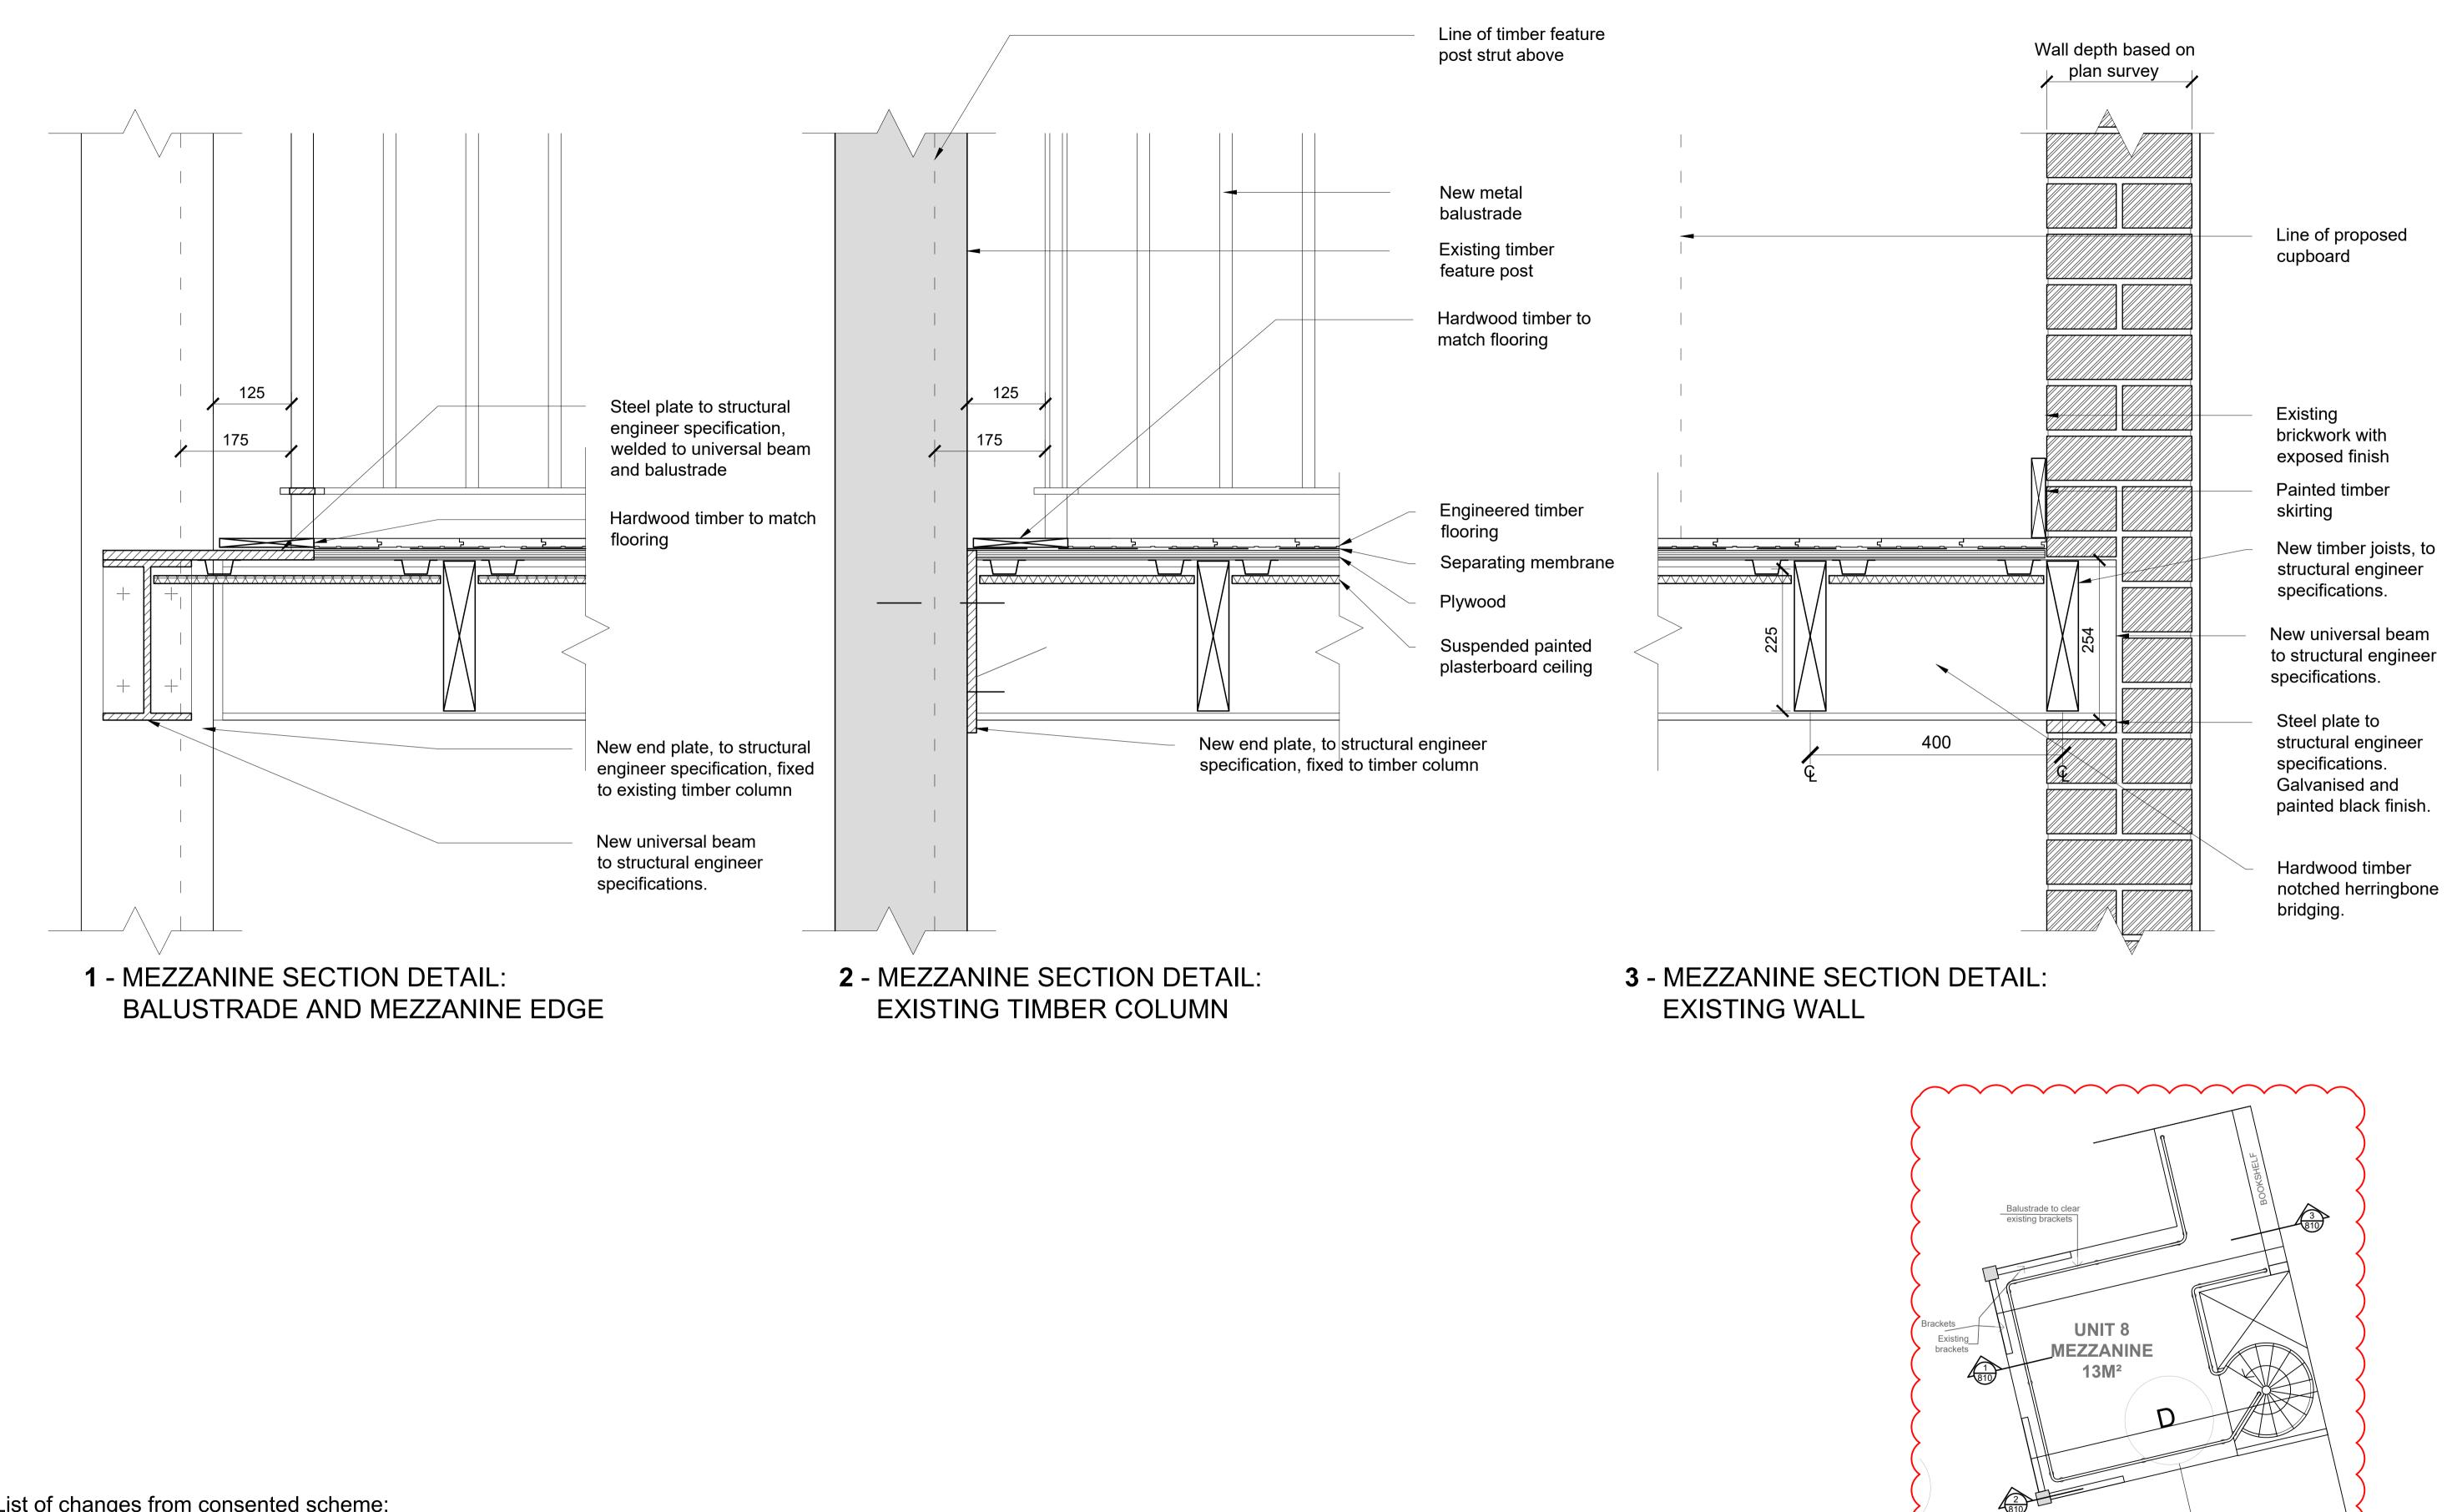

## MEZZANINE KEY PLAN 1:50

•

|                 |  | Architect / Originator:  | Unit G1B2, Stamford Works, 3 Gillett Street, London N16 8JH          | Do not scale. All dimensions<br>to be checked on site.<br>This drawing is copyright. |           |
|-----------------|--|--------------------------|----------------------------------------------------------------------|--------------------------------------------------------------------------------------|-----------|
|                 |  | Tate Harmer              | Tel: +44 (0)207 241 7481 Email: studio@tateharmer.com                |                                                                                      |           |
|                 |  | Client:                  |                                                                      | Ū .                                                                                  |           |
|                 |  | Platinum Land            | 8 Queripel House, 1 Duke of York Sqaure, Kings Road, London, SW3 4LY |                                                                                      |           |
| Project:        |  |                          |                                                                      |                                                                                      | Drawn By: |
|                 |  | Belsize Park Firestation | 28.11.17                                                             | TS                                                                                   |           |
|                 |  | Drawing Title:           | Scale/s:                                                             |                                                                                      |           |
|                 |  | Apartment 8 Mezzanir     | 1:5                                                                  |                                                                                      |           |
| Client Sign Off |  | Drawing Number: BFS Th   |                                                                      | Drawing Status:<br>Planning                                                          |           |
|                 |  |                          |                                                                      |                                                                                      |           |