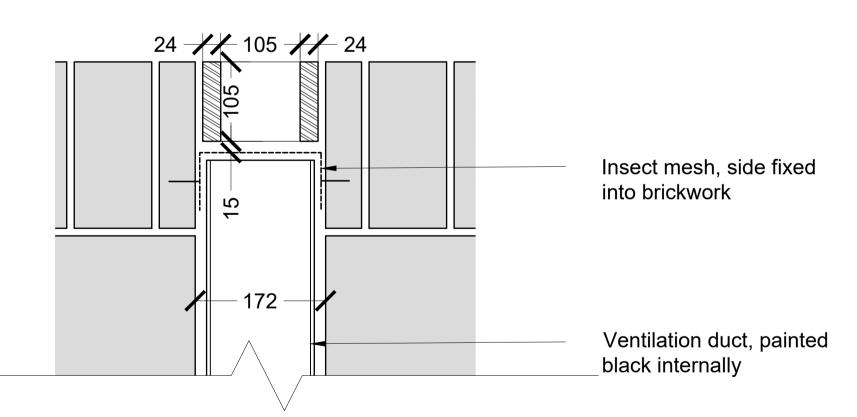

## 2 - GRILLE WALL DETAIL ELEVATION

1 - GRILLE WALL DETAIL PLAN

**3** - GRILL WALL DETAIL SECTION

|     | Paper size:      | Revisions |          |    |                               |         |          |     | Revisions |    |             |         |          |  |
|-----|------------------|-----------|----------|----|-------------------------------|---------|----------|-----|-----------|----|-------------|---------|----------|--|
|     |                  | Rev       | Date     | Ву | Description                   | Checked | Approved | Rev | Date      | Ву | Description | Checked | Approved |  |
|     | Λ <i>A</i>       | P1        | 22.03.18 | RB | Planning Conditions Discharge | JM      | RH       |     |           |    |             |         |          |  |
|     | Λ1               | P2        | 24.04.18 | RB | Minor Dimension Update        | JM      | RH       |     |           |    |             |         |          |  |
|     | $\vdash$         |           |          |    |                               |         |          |     |           |    |             |         |          |  |
|     |                  |           |          |    |                               |         |          |     |           |    |             |         |          |  |
|     | $\Lambda \Omega$ |           |          |    |                               |         |          |     |           |    |             |         |          |  |
|     | AЗ               |           |          |    |                               |         |          |     |           |    |             |         |          |  |
|     |                  |           |          |    |                               |         |          |     |           |    |             |         |          |  |
| - 1 |                  |           |          |    |                               |         | İ        |     |           |    |             |         |          |  |

Existing Retained Walls
Proposed Walls
Free Area

Note: brick dimensions are based upon measurements taken on site

|                 | Architect / Originator:  Tate Harmer  Unit G1B2, Stamford Works, 3 Gillett Street, London N16 8JH Tel: +44 (0)207 241 7481 Email: studio@tateharmer.com | Do not scale. All dimensions to be checked on site. This drawing is copyright. |                 |  |
|-----------------|---------------------------------------------------------------------------------------------------------------------------------------------------------|--------------------------------------------------------------------------------|-----------------|--|
|                 | Client: Platinum Land 8 Queripel House, 1 Duke of York Sqaure, Kings Road, London, SW3 4LY                                                              |                                                                                |                 |  |
|                 |                                                                                                                                                         |                                                                                | Drawn By:<br>TS |  |
|                 | · ·                                                                                                                                                     | Scale/s:                                                                       |                 |  |
|                 | Typical Grille Detail                                                                                                                                   | 1:5                                                                            |                 |  |
| Client Sign Off |                                                                                                                                                         | Drawing Status:<br>Planning                                                    |                 |  |