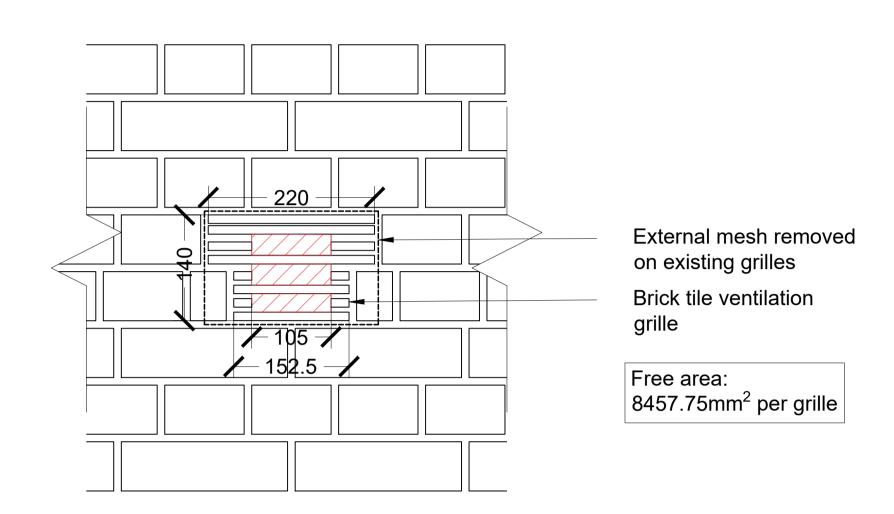

## 2 - GRILLE WALL DETAIL ELEVATION

1 - GRILLE WALL DETAIL PLAN

**3** - GRILL WALL DETAIL SECTION

|     | Paper size:      | Revisions |          |    |                               |         |          |     | Revisions |    |             |         |          |  |
|-----|------------------|-----------|----------|----|-------------------------------|---------|----------|-----|-----------|----|-------------|---------|----------|--|
|     |                  | Rev       | Date     | Ву | Description                   | Checked | Approved | Rev | Date      | Ву | Description | Checked | Approved |  |
|     | Λ <i>A</i>       | P1        | 22.03.18 | RB | Planning Conditions Discharge | JM      | RH       |     |           |    |             |         |          |  |
|     | Λ1               | P2        | 24.04.18 | RB | Minor Dimension Update        | JM      | RH       |     |           |    |             |         |          |  |
|     | $\vdash$         |           |          |    |                               |         |          |     |           |    |             |         |          |  |
|     |                  |           |          |    |                               |         |          |     |           |    |             |         |          |  |
|     | $\Lambda \Omega$ |           |          |    |                               |         |          |     |           |    |             |         |          |  |
|     | AЗ               |           |          |    |                               |         |          |     |           |    |             |         |          |  |
|     |                  |           |          |    |                               |         |          |     |           |    |             |         |          |  |
| - 1 |                  |           |          |    |                               |         | İ        |     |           |    |             |         |          |  |

Existing Retained Walls
Proposed Walls
Free Area

Note: brick dimensions are based upon measurements taken on site

|                 | Architect / Originator:  Tate Harmer  Unit G1B2, Stamford Works, 3 Gillett Street, London N16 8JH Tel: +44 (0)207 241 7481 Email: studio@tateharmer.com | Do not scale. All dimensions to be checked on site. This drawing is copyright. |                 |  |
|-----------------|---------------------------------------------------------------------------------------------------------------------------------------------------------|--------------------------------------------------------------------------------|-----------------|--|
|                 | Client: Platinum Land 8 Queripel House, 1 Duke of York Sqaure, Kings Road, London, SW3 4LY                                                              |                                                                                |                 |  |
|                 |                                                                                                                                                         |                                                                                | Drawn By:<br>TS |  |
|                 | · ·                                                                                                                                                     | Scale/s:                                                                       |                 |  |
|                 | Typical Grille Detail                                                                                                                                   | 1:5                                                                            |                 |  |
| Client Sign Off |                                                                                                                                                         | Drawing Status:<br>Planning                                                    |                 |  |