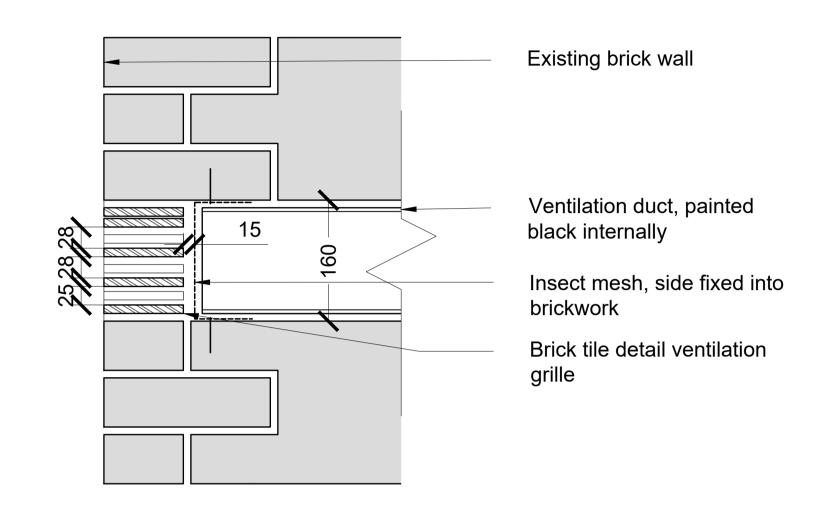

## 2 - GRILLE WALL DETAIL ELEVATION

1 - GRILLE WALL DETAIL PLAN

**3** - GRILL WALL DETAIL SECTION

|     | Paper size:      | Revisions |          |    |                               |         |          |     | Revisions |    |             |         |          |  |
|-----|------------------|-----------|----------|----|-------------------------------|---------|----------|-----|-----------|----|-------------|---------|----------|--|
|     |                  | Rev       | Date     | Ву | Description                   | Checked | Approved | Rev | Date      | Ву | Description | Checked | Approved |  |
|     | Λ <i>A</i>       | P1        | 22.03.18 | RB | Planning Conditions Discharge | JM      | RH       |     |           |    |             |         |          |  |
|     | Λ1               | P2        | 24.04.18 | RB | Minor Dimension Update        | JM      | RH       |     |           |    |             |         |          |  |
|     | $\vdash$         |           |          |    |                               |         |          |     |           |    |             |         |          |  |
|     |                  |           |          |    |                               |         |          |     |           |    |             |         |          |  |
|     | $\Lambda \Omega$ |           |          |    |                               |         |          |     |           |    |             |         |          |  |
|     | AЗ               |           |          |    |                               |         |          |     |           |    |             |         |          |  |
|     |                  |           |          |    |                               |         |          |     |           |    |             |         |          |  |
| - 1 |                  |           |          |    |                               |         | İ        |     |           |    |             |         |          |  |

Existing Retained Walls
Proposed Walls
Free Area

Note: brick dimensions are based upon measurements taken on site

|                 | Architect / Originator:  Tate Harmer  Unit G1B2, Stamford Works, 3 Gillett Street, London N16 8JH Tel: +44 (0)207 241 7481 Email: studio@tateharmer.com | Do not scale. All dimensions to be checked on site. This drawing is copyright. |                 |  |
|-----------------|---------------------------------------------------------------------------------------------------------------------------------------------------------|--------------------------------------------------------------------------------|-----------------|--|
|                 | Client: Platinum Land 8 Queripel House, 1 Duke of York Sqaure, Kings Road, London, SW3 4LY                                                              |                                                                                |                 |  |
|                 |                                                                                                                                                         |                                                                                | Drawn By:<br>TS |  |
|                 | · ·                                                                                                                                                     | Scale/s:                                                                       |                 |  |
|                 | Typical Grille Detail                                                                                                                                   | 1:5                                                                            |                 |  |
| Client Sign Off |                                                                                                                                                         | Drawing Status:<br>Planning                                                    |                 |  |