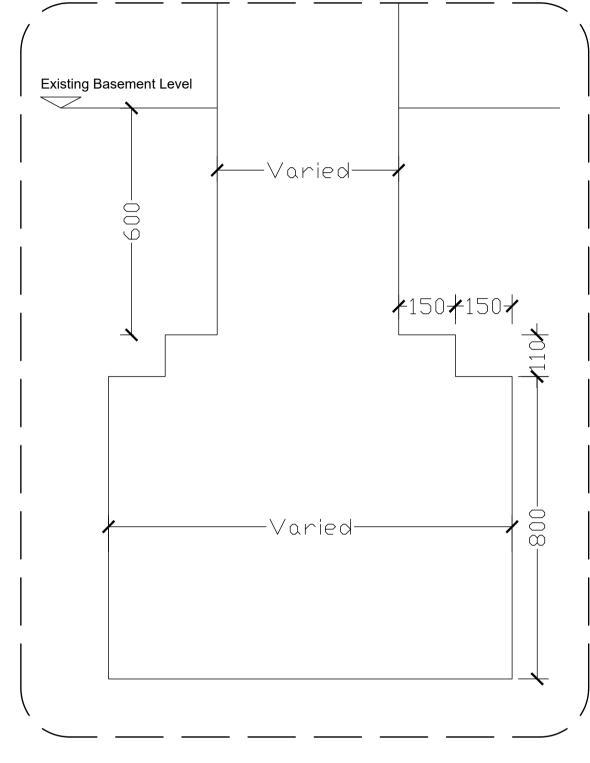

2 - SECTION B-B

2 - SECTION C-C

6 - INDICATIVE EXISTING FOOTING DIMENSIONS 1:10 @A1

4 - SECTION E-E

5 - SECTION D-D

NOTE:
Existing basement footings indicative and may vary.
Detail based on footings uncovered during works to basement and side extension.