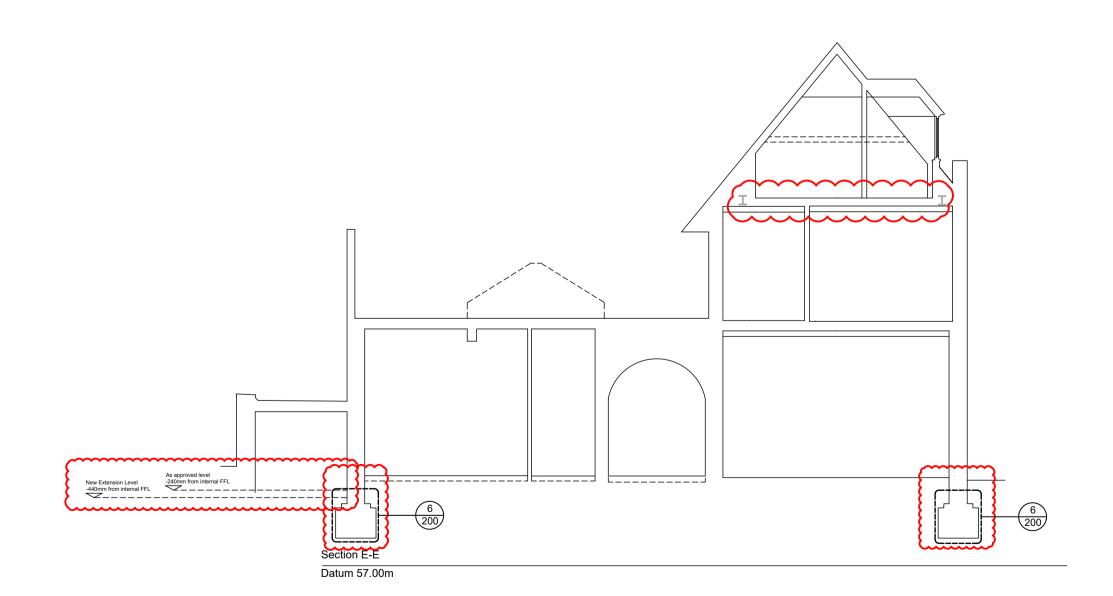

## List of changes from consented scheme:

- Section B-B and C-C shows -85mm change of levels for new extension floor from approved internal FFL.
- Section B-B shows amendments to layout of basement lightwells.
- Section E-E shows -200mm change of levels for new extension floor from approved internal FFL.
- Section D-D shows new storage mezzanines added to Unit 5 bedrooms

2 - SECTION B-B

2 - SECTION C-C

6 - INDICATIVE EXISTING FOOTING DIMENSIONS 1:10 @A1

4 - SECTION E-E

5 - SECTION D-D

NOTE:
Existing basement footings indicative and may vary.
Detail based on footings uncovered during works to basement and side extension.