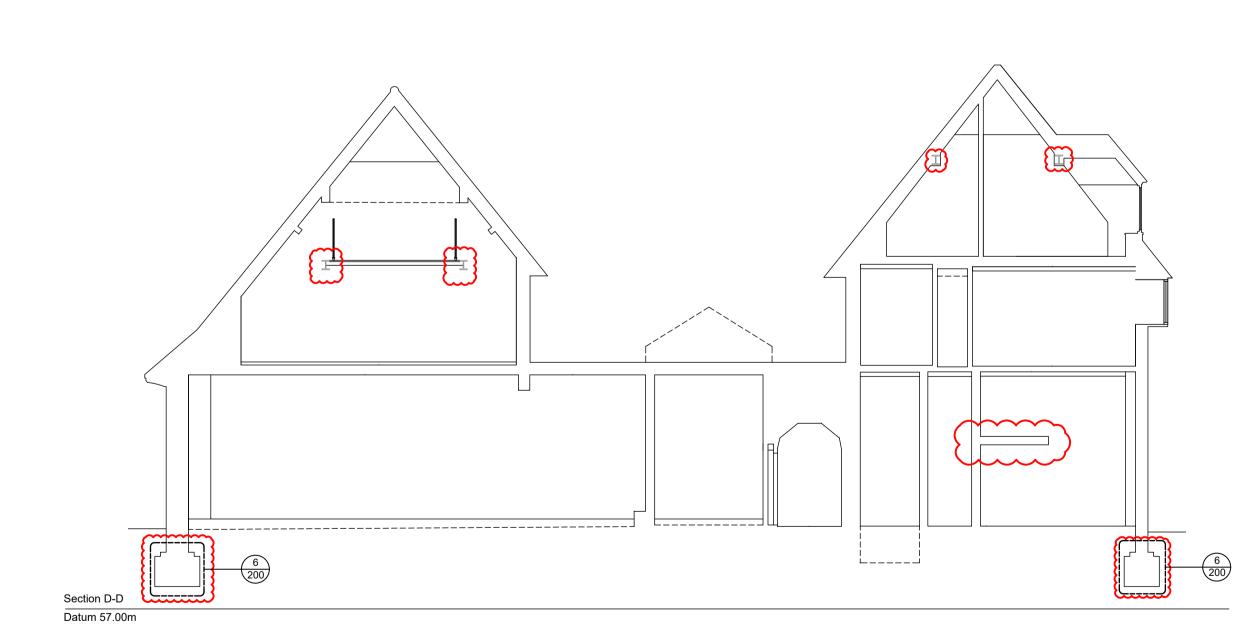

## List of changes from consented scheme:

- Section B-B and C-C shows -85mm change of levels for new extension floor from approved internal FFL.
- Section B-B shows amendments to layout of basement lightwells.
- Section E-E shows -200mm change of levels for new extension floor from approved internal FFL.
- Section D-D shows new storage mezzanines added to Unit 5 bedrooms

2 - SECTION B-B

2 - SECTION C-C

6 - INDICATIVE EXISTING FOOTING DIMENSIONS 1:10 @A1

4 - SECTION E-E

5 - SECTION D-D

NOTE:
Existing basement footings indicative and may vary.
Detail based on footings uncovered during works to basement and side extension.