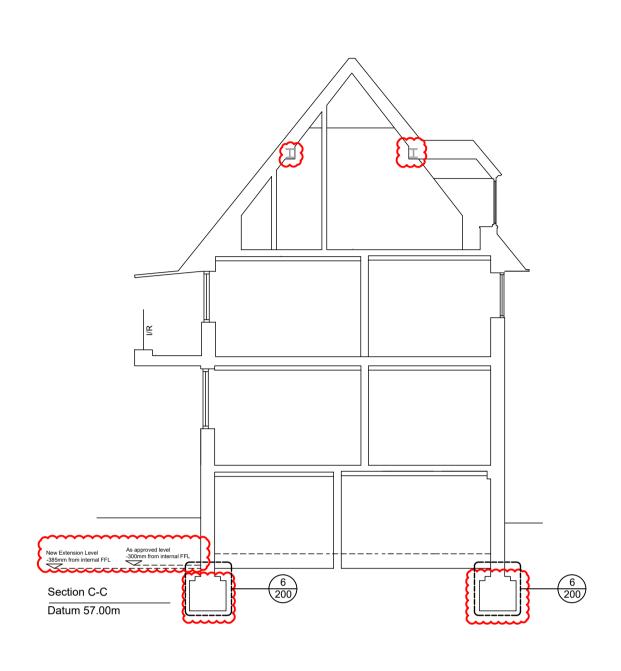

## List of changes from consented scheme:

- Section B-B and C-C shows -85mm change of levels for new extension floor from approved internal FFL.
- Section B-B shows amendments to layout of basement lightwells.
- Section E-E shows -200mm change of levels for new extension floor from approved internal FFL.
- Section D-D shows new storage mezzanines added to Unit 5 bedrooms

2 - SECTION B-B

2 - SECTION C-C

6 - INDICATIVE EXISTING FOOTING DIMENSIONS 1:10 @A1

4 - SECTION E-E

5 - SECTION D-D

NOTE:
Existing basement footings indicative and may vary.
Detail based on footings uncovered during works to basement and side extension.