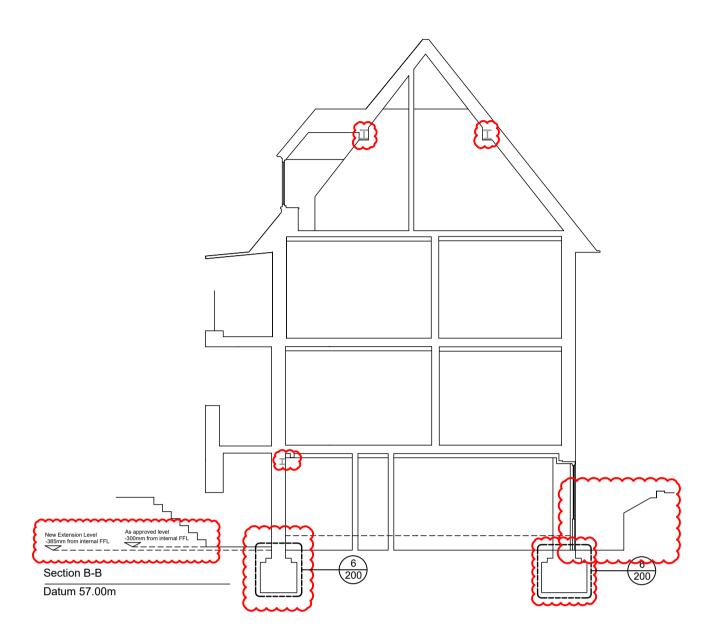

## List of changes from consented scheme:

- Section B-B and C-C shows -85mm change of levels for new extension floor from approved internal FFL.
- Section B-B shows amendments to layout of basement lightwells.
- Section E-E shows -200mm change of levels for new extension floor from approved internal FFL.
- Section D-D shows new storage mezzanines added to Unit 5 bedrooms

2 - SECTION B-B

2 - SECTION C-C

6 - INDICATIVE EXISTING FOOTING DIMENSIONS 1:10 @A1

4 - SECTION E-E

5 - SECTION D-D

NOTE:
Existing basement footings indicative and may vary.
Detail based on footings uncovered during works to basement and side extension.