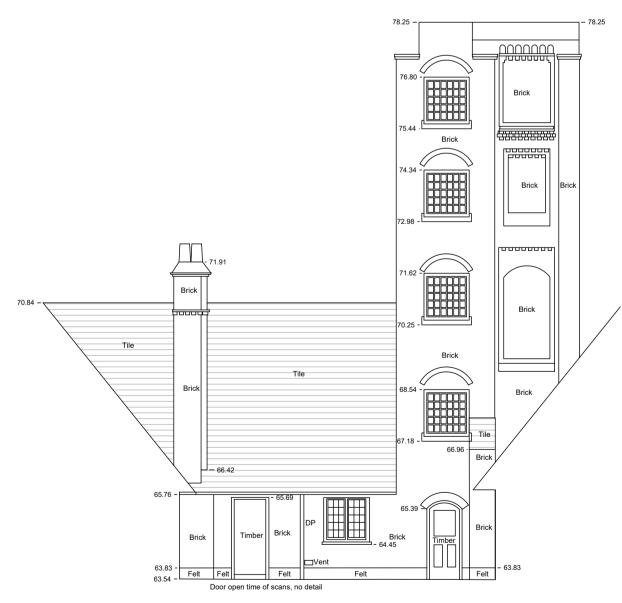

A3

**ELEVATION COURTYARD ELEVATION 4** 

List of changes from consented scheme:

- Basement lowered by 85mm.
- Side extension lowered by 200mm.
- Dormer cheeks made to match dimensions as per existing dormer windows in courtyard.