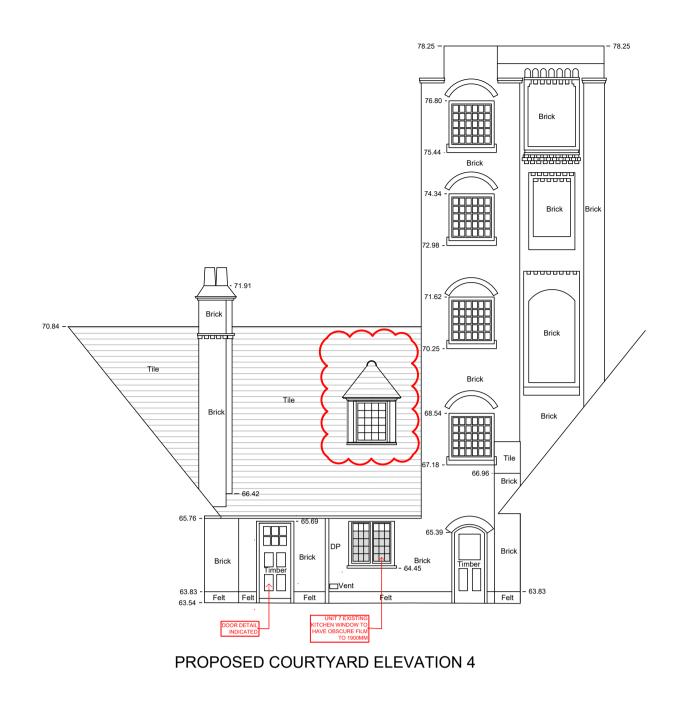

A3

**ELEVATION COURTYARD ELEVATION 4** 

List of changes from consented scheme:

- Basement lowered by 85mm.
- Side extension lowered by 200mm.
- Dormer cheeks made to match dimensions as per existing dormer windows in courtyard.