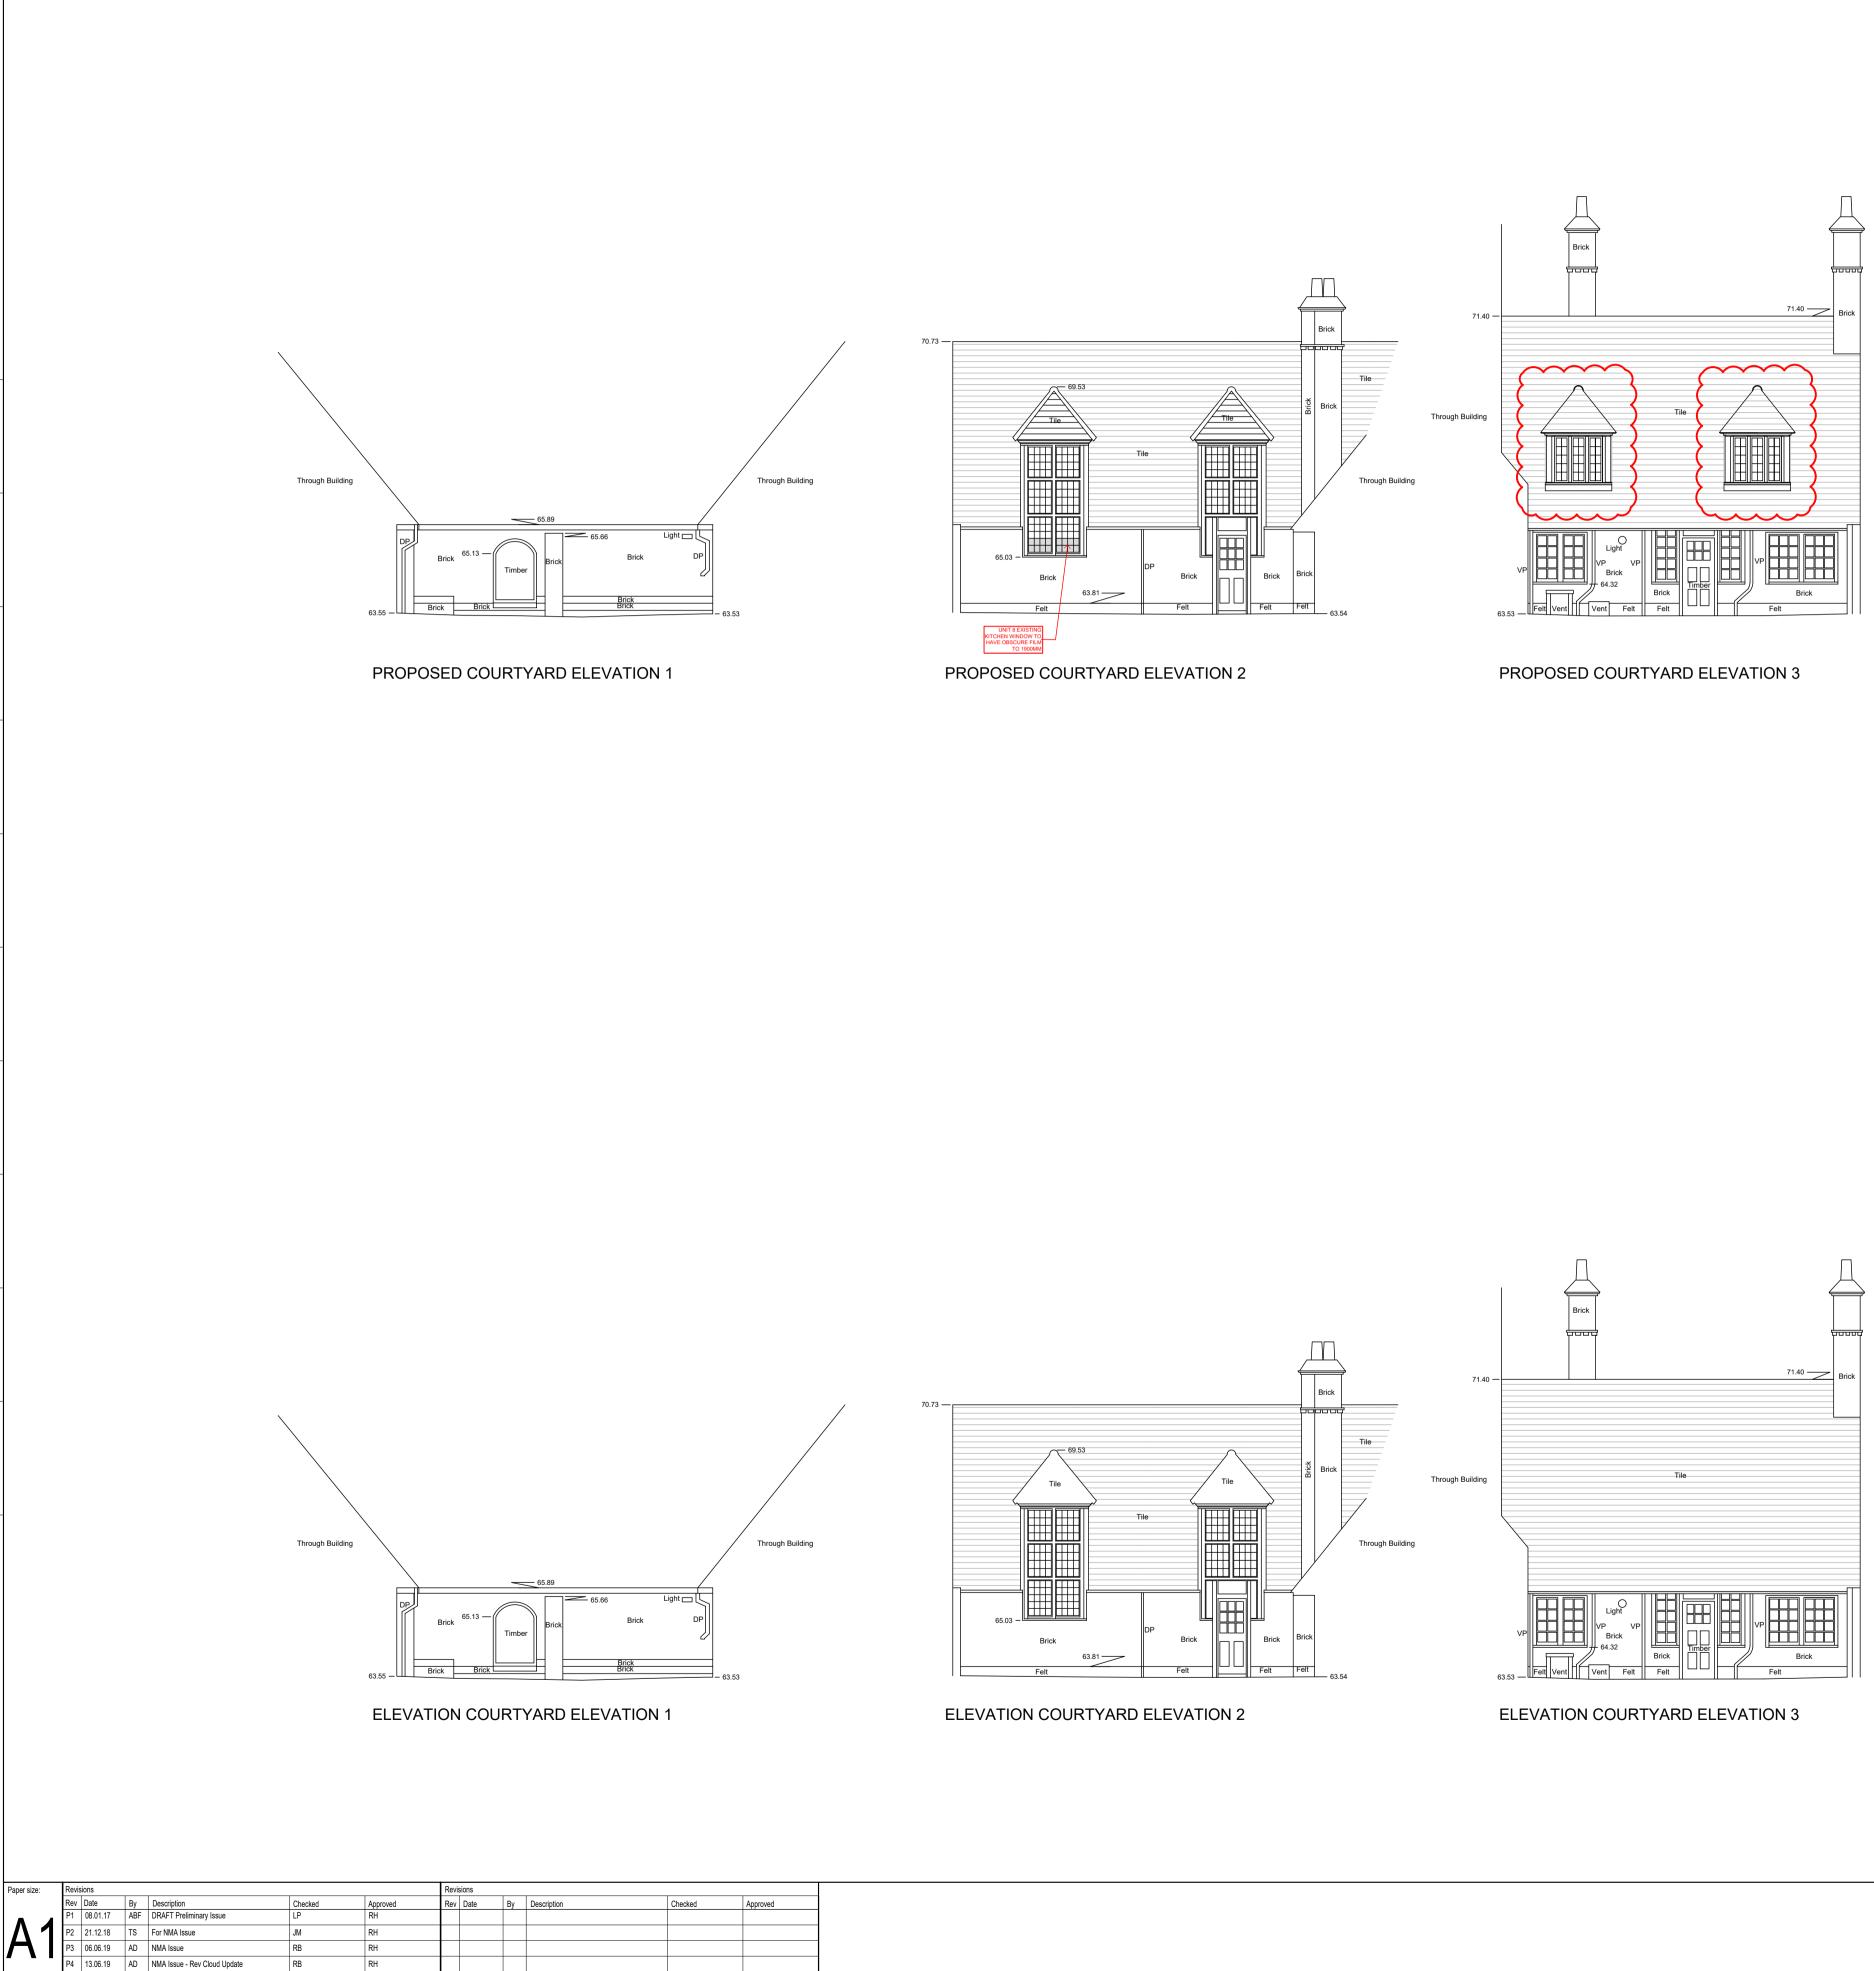

A3

**ELEVATION COURTYARD ELEVATION 4** 

List of changes from consented scheme:

- Basement lowered by 85mm.
- Side extension lowered by 200mm.
- Dormer cheeks made to match dimensions as per existing dormer windows in courtyard.