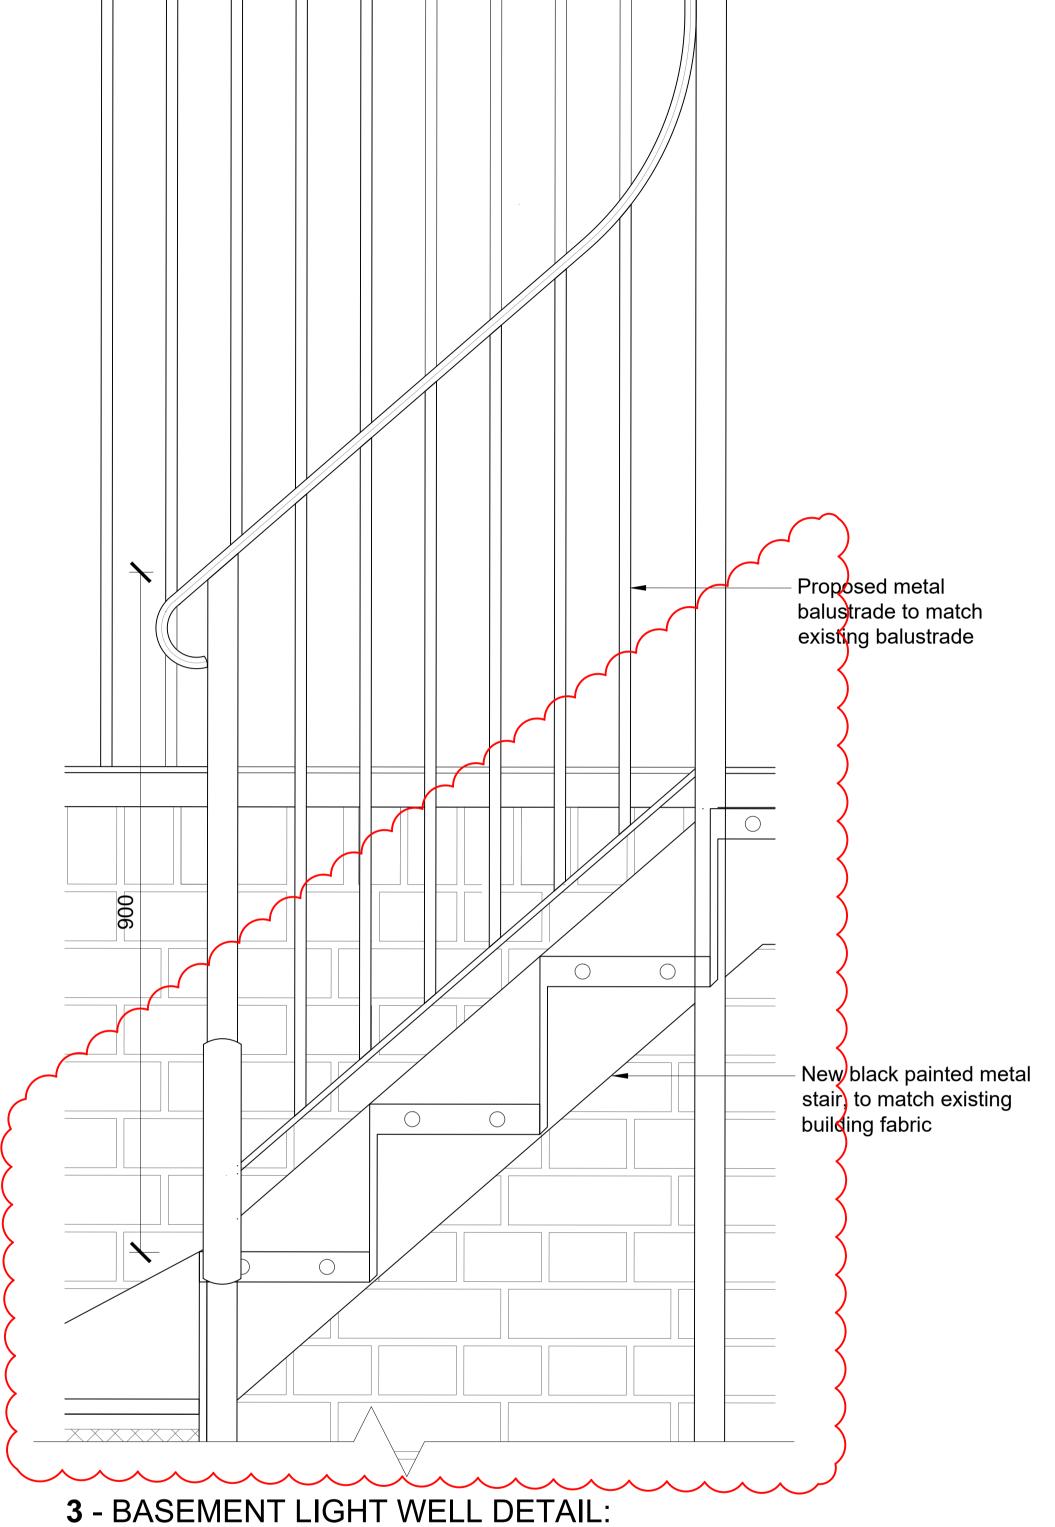

List of changes from consented scheme:

- Amendment of lightwell stair to metal with a black painted finish.
- Stone coping detail to lightwell wall replaced with facing brick

3 - BASEMENT LIGHT WELL DETAIL BT02 BALUSTRADE TO STAIR