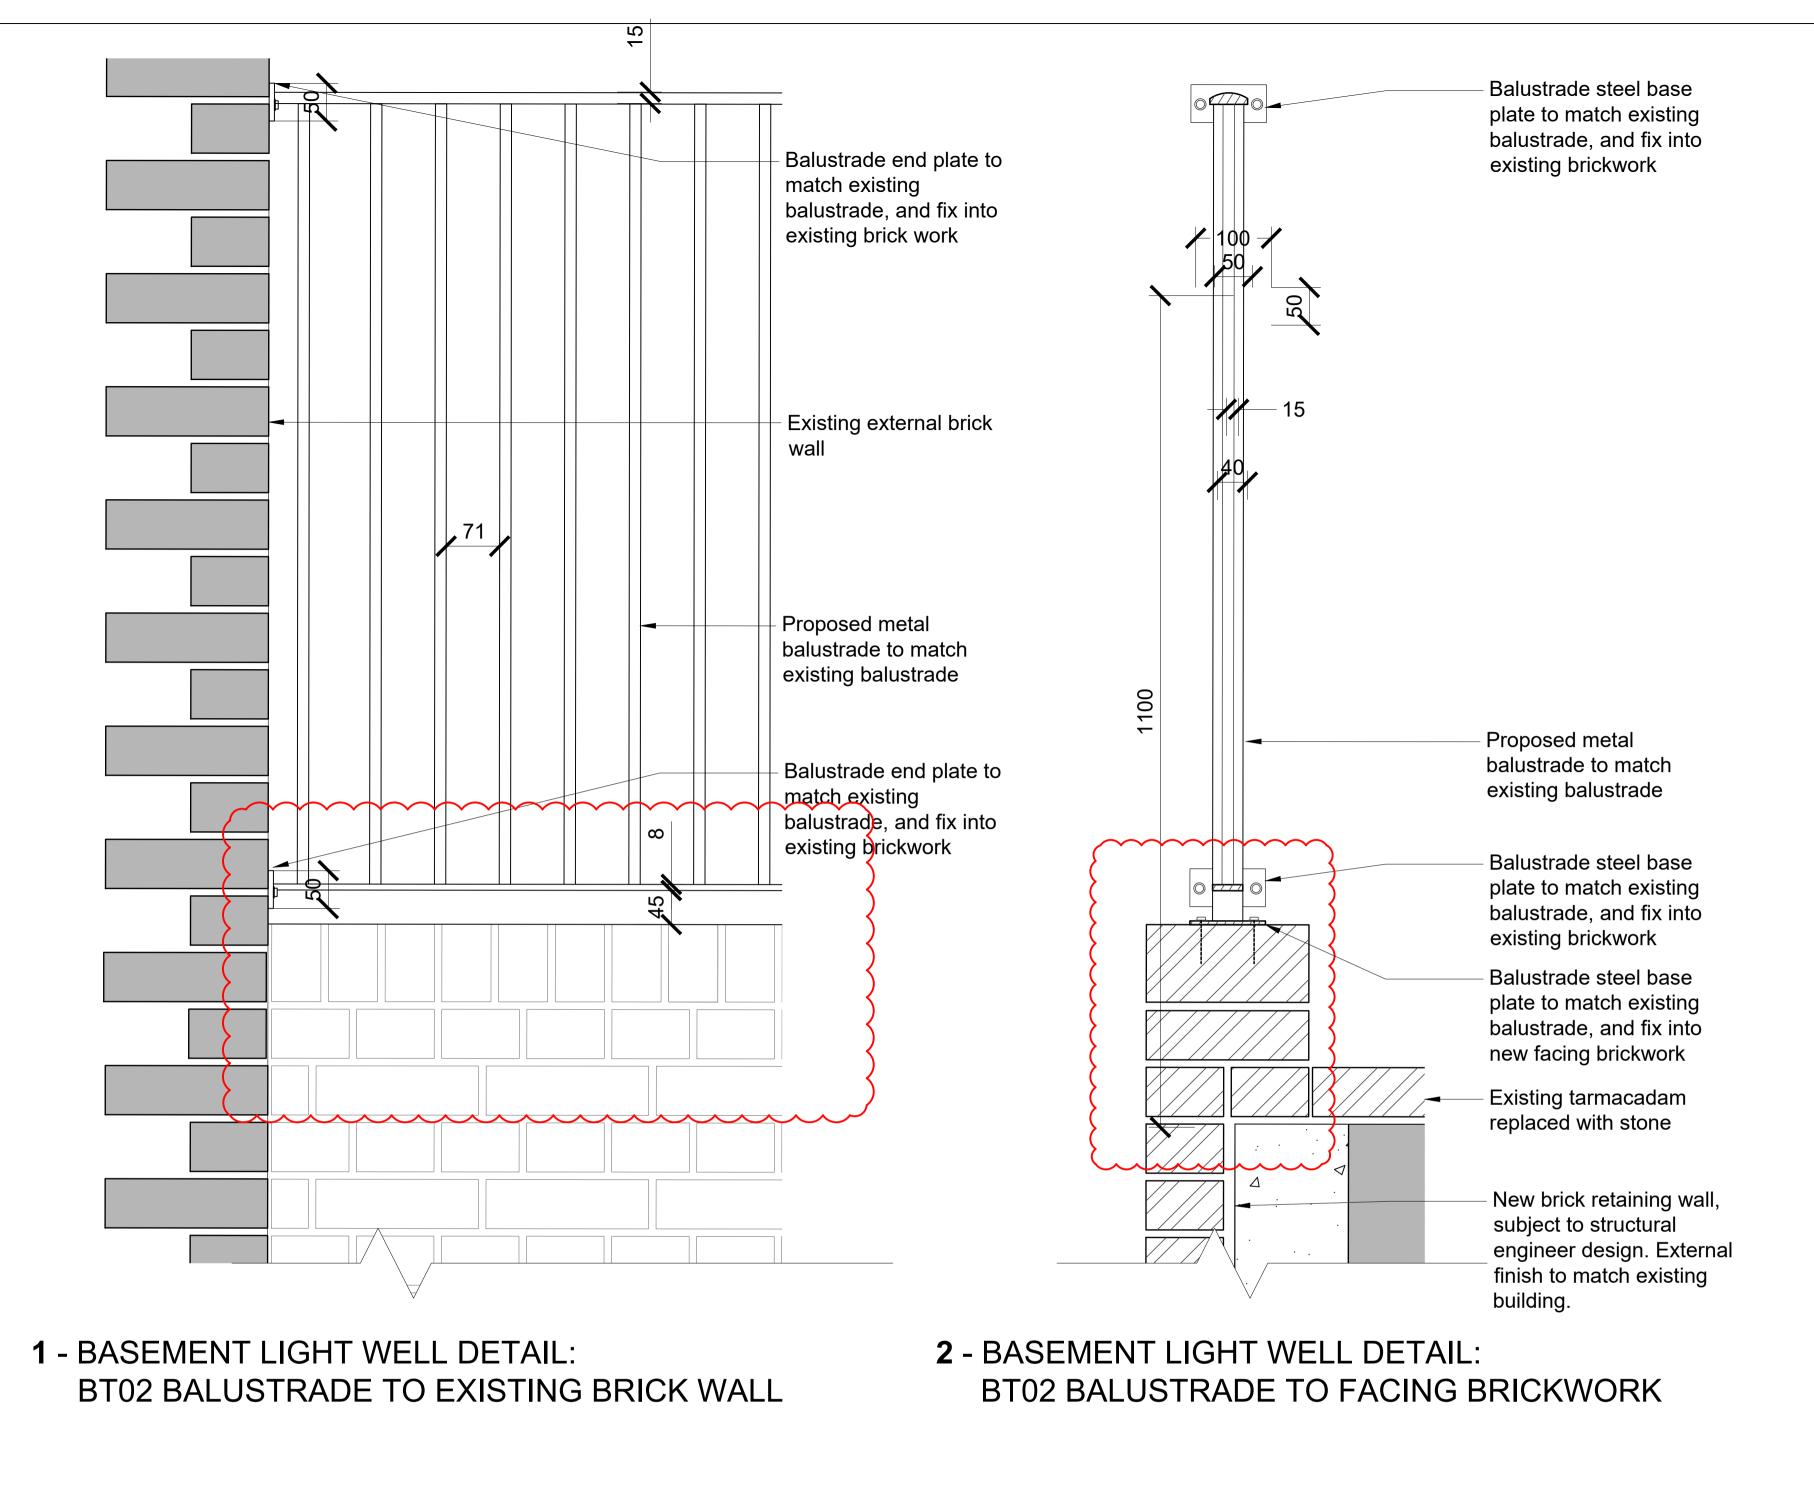

Note: Existing balustrade refers to external painted metal balustrade adjacent to steps to communal basement area.

|            | Architect / Originator:  Tate Harmer  Unit G1B2, Stamford Works, 3 Gillett Street, London N16 8JH Tel: +44 (0)207 241 7481 Email: studio@tateharmer.com | Do not scale. All dimensions to be checked on site. This drawing is copyright. |                 |
|------------|---------------------------------------------------------------------------------------------------------------------------------------------------------|--------------------------------------------------------------------------------|-----------------|
|            | Client: Platinum Land 8 Queripel House, 1 Duke of York Sqaure, Kings Road, London, SW3 4LY                                                              |                                                                                |                 |
|            | Project:<br>Belsize Park Firestation                                                                                                                    | Date of Origin: 15.03.18                                                       | Drawn By:<br>RB |
|            | Drawing Title: BASEMENT LIGHT WELL BALUSTRADE DETAILS                                                                                                   | Scale/s:<br>1: 5                                                               |                 |
| t Sign Off |                                                                                                                                                         | Drawing Status: Planning                                                       |                 |