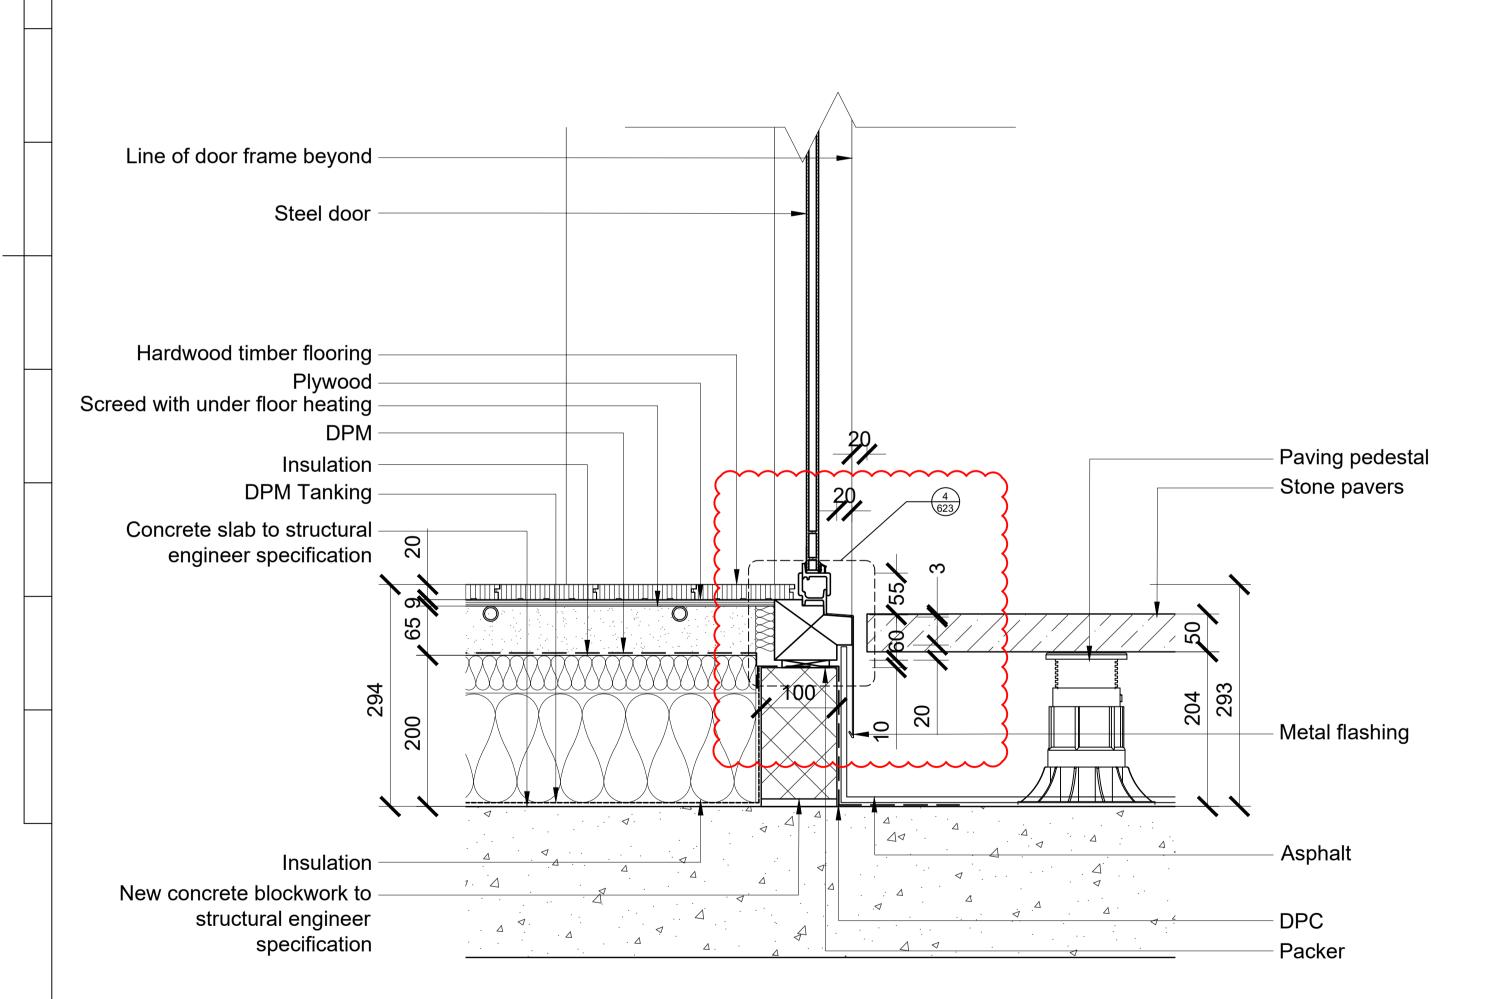

1 - DOOR HEAD DETAIL
PROPOSED BUILDING CONDITIONS

3 - DOOR SILL DETAIL EXISTING/NEW BUILD CONDITIONS

2 - DOOR HEAD DETAIL
EXISTING BUILDING CONDITIONS

## 37 28 37 82 20

**4** - SILL PROFILE DIMENSIONS 1:2 @ A1

List of changes:

Door frame profile update

**5** - HEAD PROFILE DIMENSIONS 1:2 @ A1

| Pa | per size:      | Revisions |          |    |                                  |         |          |     | Revisions |    |             |         |          |  |
|----|----------------|-----------|----------|----|----------------------------------|---------|----------|-----|-----------|----|-------------|---------|----------|--|
| 1  |                | Rev       | Date     | Ву | Description                      | Checked | Approved | Rev | Date      | Ву | Description | Checked | Approved |  |
|    |                | P1        | 23.03.18 | RB | Planning Conditions Discharge    | JM      | RH       |     |           |    |             |         |          |  |
|    | /\ 1           | P2        | 31.08.18 | RB | Planning Amendments              | JM      | RH       |     |           |    |             |         |          |  |
|    | <b>~</b> I     | P3        | 12.09.18 | TS | Planning Amendments              | JM      | RH       |     |           |    |             |         |          |  |
|    |                | P4        | 04.10.18 | TS | Window Glazing Amendment         | JM      | RH       |     |           |    |             |         |          |  |
|    | $\Lambda \cap$ | P5        | 27.02.19 | TS | Sill and Frame Amendment         | JM      | RH       |     |           |    |             |         |          |  |
|    | ムイ             | P6        | 06.06.19 | QJ | NMA Re-Issue                     | ABF     | RH       |     |           |    |             |         |          |  |
|    | 10             | P7        | 13.06.19 | QJ | NMA Re-Issue - Rev Cloud Updates | RB      | RH       |     |           |    |             |         |          |  |
|    |                |           |          |    |                                  |         |          |     |           |    |             |         |          |  |