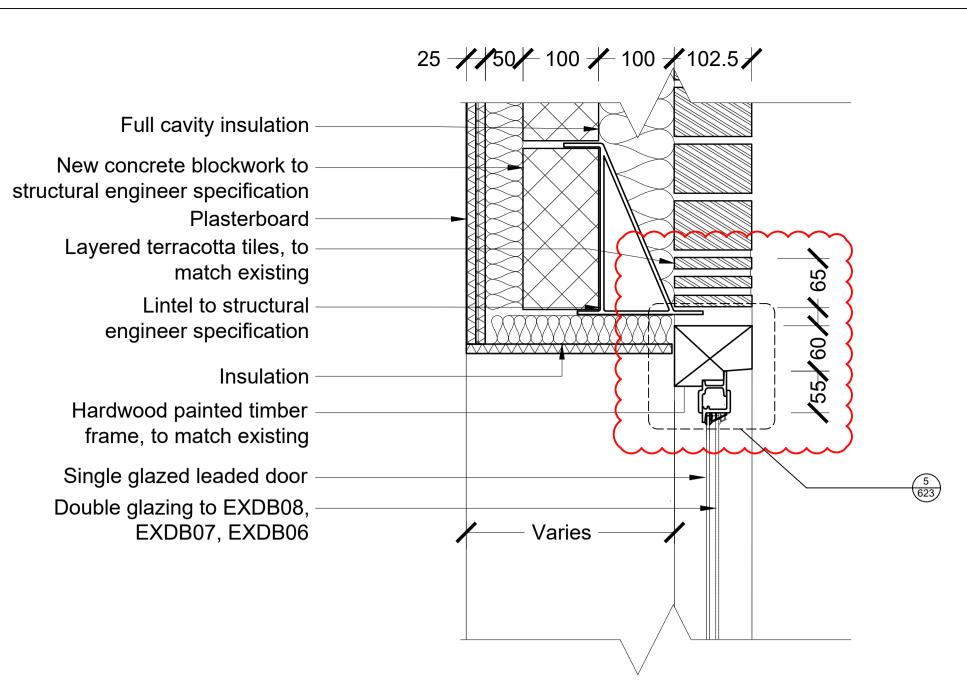

1 - DOOR HEAD DETAIL
PROPOSED BUILDING CONDITIONS

3 - DOOR SILL DETAIL EXISTING/NEW BUILD CONDITIONS

2 - DOOR HEAD DETAIL
EXISTING BUILDING CONDITIONS

## 37 28 37 82 20

**4** - SILL PROFILE DIMENSIONS 1:2 @ A1

List of changes:

Door frame profile update

**5** - HEAD PROFILE DIMENSIONS 1:2 @ A1

| Pa | per size:      | Revisions |          |    |                                  |         |          |     | Revisions |    |             |         |          |  |
|----|----------------|-----------|----------|----|----------------------------------|---------|----------|-----|-----------|----|-------------|---------|----------|--|
| 1  |                | Rev       | Date     | Ву | Description                      | Checked | Approved | Rev | Date      | Ву | Description | Checked | Approved |  |
|    |                | P1        | 23.03.18 | RB | Planning Conditions Discharge    | JM      | RH       |     |           |    |             |         |          |  |
|    | /\ 1           | P2        | 31.08.18 | RB | Planning Amendments              | JM      | RH       |     |           |    |             |         |          |  |
|    | <b>~</b> I     | P3        | 12.09.18 | TS | Planning Amendments              | JM      | RH       |     |           |    |             |         |          |  |
|    |                | P4        | 04.10.18 | TS | Window Glazing Amendment         | JM      | RH       |     |           |    |             |         |          |  |
|    | $\Lambda \cap$ | P5        | 27.02.19 | TS | Sill and Frame Amendment         | JM      | RH       |     |           |    |             |         |          |  |
|    | ムイ             | P6        | 06.06.19 | QJ | NMA Re-Issue                     | ABF     | RH       |     |           |    |             |         |          |  |
|    | 10             | P7        | 13.06.19 | QJ | NMA Re-Issue - Rev Cloud Updates | RB      | RH       |     |           |    |             |         |          |  |
|    |                |           |          |    |                                  |         |          |     |           |    |             |         |          |  |