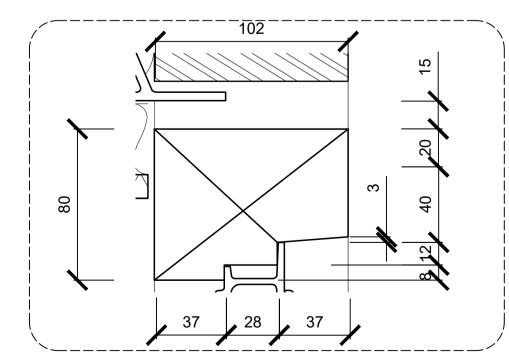

## 37 28 37 82 20

**4** - SILL PROFILE DIMENSIONS 1:2 @ A1

List of changes:

Door frame profile update

**5** - HEAD PROFILE DIMENSIONS 1:2 @ A1

| Pa | per size:      | Revisions |          |    |                                  |         |          |     | Revisions |    |             |         |          |  |
|----|----------------|-----------|----------|----|----------------------------------|---------|----------|-----|-----------|----|-------------|---------|----------|--|
| 1  |                | Rev       | Date     | Ву | Description                      | Checked | Approved | Rev | Date      | Ву | Description | Checked | Approved |  |
|    |                | P1        | 23.03.18 | RB | Planning Conditions Discharge    | JM      | RH       |     |           |    |             |         |          |  |
|    | /\ 1           | P2        | 31.08.18 | RB | Planning Amendments              | JM      | RH       |     |           |    |             |         |          |  |
|    | <b>~</b> I     | P3        | 12.09.18 | TS | Planning Amendments              | JM      | RH       |     |           |    |             |         |          |  |
|    |                | P4        | 04.10.18 | TS | Window Glazing Amendment         | JM      | RH       |     |           |    |             |         |          |  |
|    | $\Lambda \cap$ | P5        | 27.02.19 | TS | Sill and Frame Amendment         | JM      | RH       |     |           |    |             |         |          |  |
|    | ムイ             | P6        | 06.06.19 | QJ | NMA Re-Issue                     | ABF     | RH       |     |           |    |             |         |          |  |
|    | 10             | P7        | 13.06.19 | QJ | NMA Re-Issue - Rev Cloud Updates | RB      | RH       |     |           |    |             |         |          |  |
|    |                |           |          |    |                                  |         |          |     |           |    |             |         |          |  |