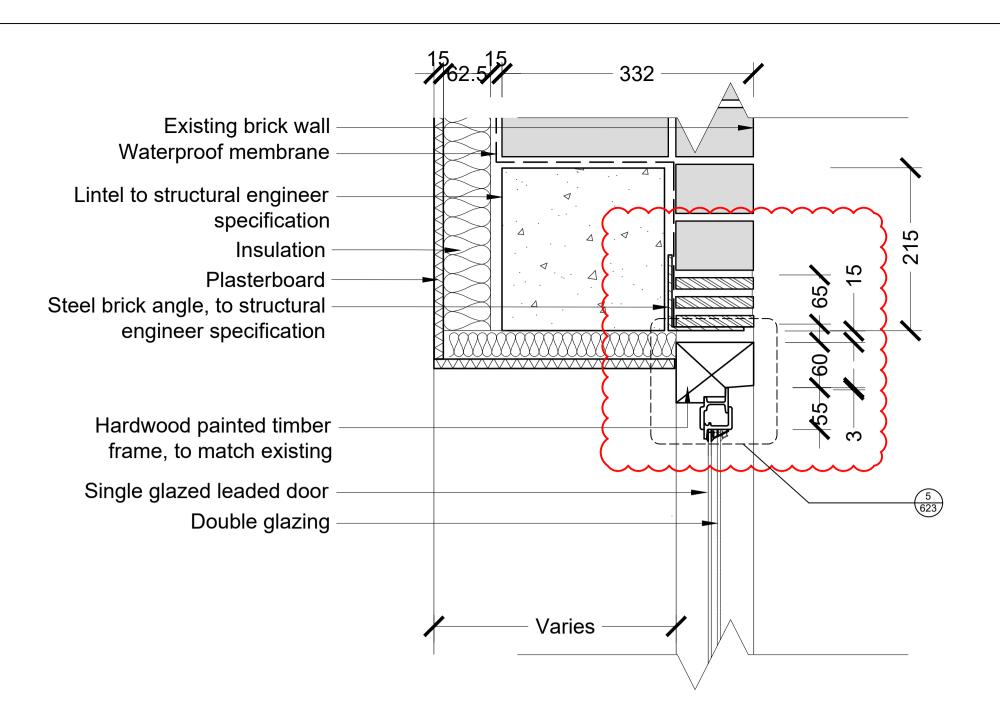

1 - DOOR HEAD DETAIL
PROPOSED BUILDING CONDITIONS

3 - DOOR SILL DETAIL EXISTING/NEW BUILD CONDITIONS

2 - DOOR HEAD DETAIL
EXISTING BUILDING CONDITIONS

## 37 28 37 82 20

**4** - SILL PROFILE DIMENSIONS 1:2 @ A1

List of changes:

Door frame profile update

**5** - HEAD PROFILE DIMENSIONS 1:2 @ A1

| Pa | per size:      | Revisions |          |    |                                  |         |          |     | Revisions |    |             |         |          |  |
|----|----------------|-----------|----------|----|----------------------------------|---------|----------|-----|-----------|----|-------------|---------|----------|--|
| 1  |                | Rev       | Date     | Ву | Description                      | Checked | Approved | Rev | Date      | Ву | Description | Checked | Approved |  |
|    |                | P1        | 23.03.18 | RB | Planning Conditions Discharge    | JM      | RH       |     |           |    |             |         |          |  |
|    | /\ 1           | P2        | 31.08.18 | RB | Planning Amendments              | JM      | RH       |     |           |    |             |         |          |  |
|    | <b>~</b> I     | P3        | 12.09.18 | TS | Planning Amendments              | JM      | RH       |     |           |    |             |         |          |  |
|    |                | P4        | 04.10.18 | TS | Window Glazing Amendment         | JM      | RH       |     |           |    |             |         |          |  |
|    | $\Lambda \cap$ | P5        | 27.02.19 | TS | Sill and Frame Amendment         | JM      | RH       |     |           |    |             |         |          |  |
|    | ムイ             | P6        | 06.06.19 | QJ | NMA Re-Issue                     | ABF     | RH       |     |           |    |             |         |          |  |
|    | 10             | P7        | 13.06.19 | QJ | NMA Re-Issue - Rev Cloud Updates | RB      | RH       |     |           |    |             |         |          |  |
|    |                |           |          |    |                                  |         |          |     |           |    |             |         |          |  |