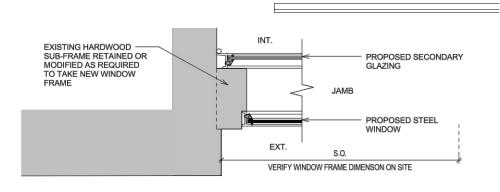

The Copyright of this drawing remains with The Fulker Consultancy Ltd and is not to be reproduced without written approval.

Crittall to frabricate window to match existing, including ironmongery.

Secondary Glazing Detail