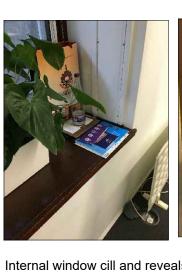

## Proposed External Elevation

Proposed 1:50

Granite stone wall to match existing, including pointing.

Internal window cill and reveals to match existing, including secondary glazing.

rev. description date chkd.