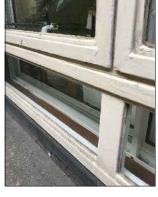

The Copyright of this drawing remains with The Fulker Consultancy Ltd and is not to be reproduced without written approval.

Crittall to frabricate window to match existing, including ironmongery.

Secondary Glazing Detail