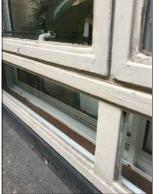

The Copyright of this drawing remains with The Fulker Consultancy Ltd and is not to be reproduced without written approval.

Crittall to frabricate window to match existing, including ironmongery.

Secondary Glazing Detail