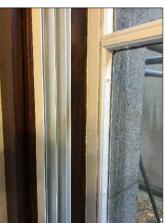

## Proposed External Elevation

Proposed 1:50

Granite stone wall to match existing, including pointing.

Internal window cill and reveals to match existing, including secondary glazing.

rev. description date chkd.