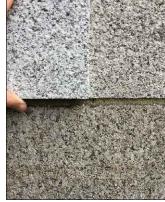

## Proposed External Elevation

Proposed 1:50

Granite stone wall to match existing, including pointing.

Internal window cill and reveals to match existing, including secondary glazing.

rev. description date chkd.