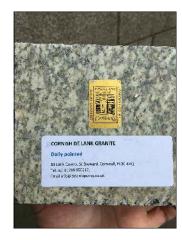

## Proposed External Elevation

Proposed 1:50

Granite stone wall to match existing, including pointing.

Internal window cill and reveals to match existing, including secondary glazing.

rev. description date chkd.