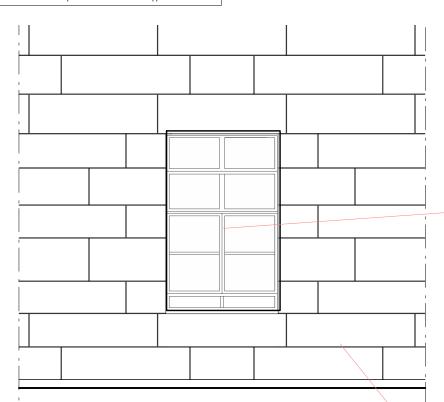

## Proposed External Elevation

Proposed 1:50

Granite stone wall to match existing, including pointing.

Internal window cill and reveals to match existing, including secondary glazing.

rev. description date chkd.

The Copyright of this drawing remains with The Fulker Consultancy Ltd and is not to be reproduced without written approval.

Crittall to frabricate window to match existing, including ironmongery.

Secondary Glazing Detail