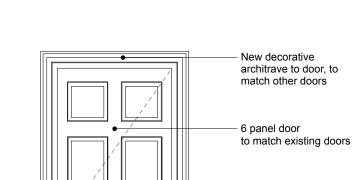

## **WORKS APPROVED UNDER FOLLOWING APPLICATIONS:**

Detail 01 Existing Door Elevations DG.01, DG.03, DG.04, DG.06

Panelled Door Section

Scale 1:25

Panelled Door Plan Scale 1:25

Existing dado cut out to accommodate new door opening 0

> Existing skirting cut out to accommodate new door opening

Panelled Door Elevation Scale 1:25

GENERAL NOTES:

DO NOT SCALE FROM THIS DRAWING.

ALL DIMENSIONS MUST BE CHECKED ON SITE AND ANY DISCREPANCIES VERIFIED WITH THE ARCHITECT.