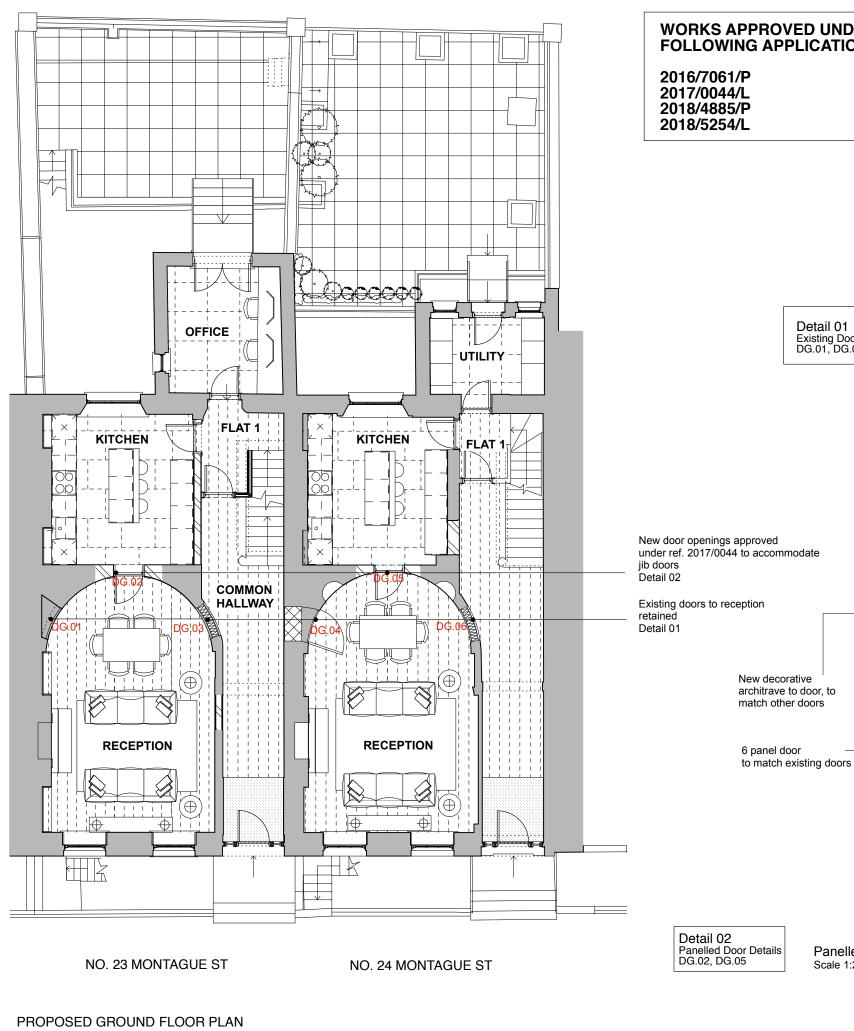

## **WORKS APPROVED UNDER FOLLOWING APPLICATIONS:**

Detail 01 Existing Door Elevations DG.01, DG.03, DG.04, DG.06

Panelled Door Section

Scale 1:25

Panelled Door Plan Scale 1:25

Existing dado cut out to accommodate new door opening 0

## THE BEDFORD **ESTATES**

JOB TITLE 23 MONTAGUE **STREET** LONDON

**WC1B 5BH** DRAWING TITLE

## **PROPOSED GROUND FLOOR PLAN**

SCALE 1:100@A3

DATE 06.19

REVISION