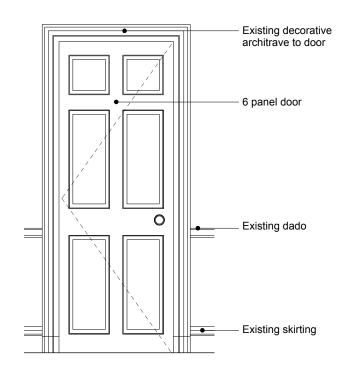

## **WORKS APPROVED UNDER FOLLOWING APPLICATIONS:**

Detail 01 Existing Door Elevations DG.01, DG.03, DG.04, DG.06

Panelled Door Section

Scale 1:25

Panelled Door Plan Scale 1:25

Existing dado cut out to accommodate new door opening 0

> Existing skirting cut out to accommodate new door opening

Panelled Door Elevation Scale 1:25

GENERAL NOTES:

DO NOT SCALE FROM THIS DRAWING.

ALL DIMENSIONS MUST BE CHECKED ON SITE AND ANY DISCREPANCIES VERIFIED WITH THE ARCHITECT.