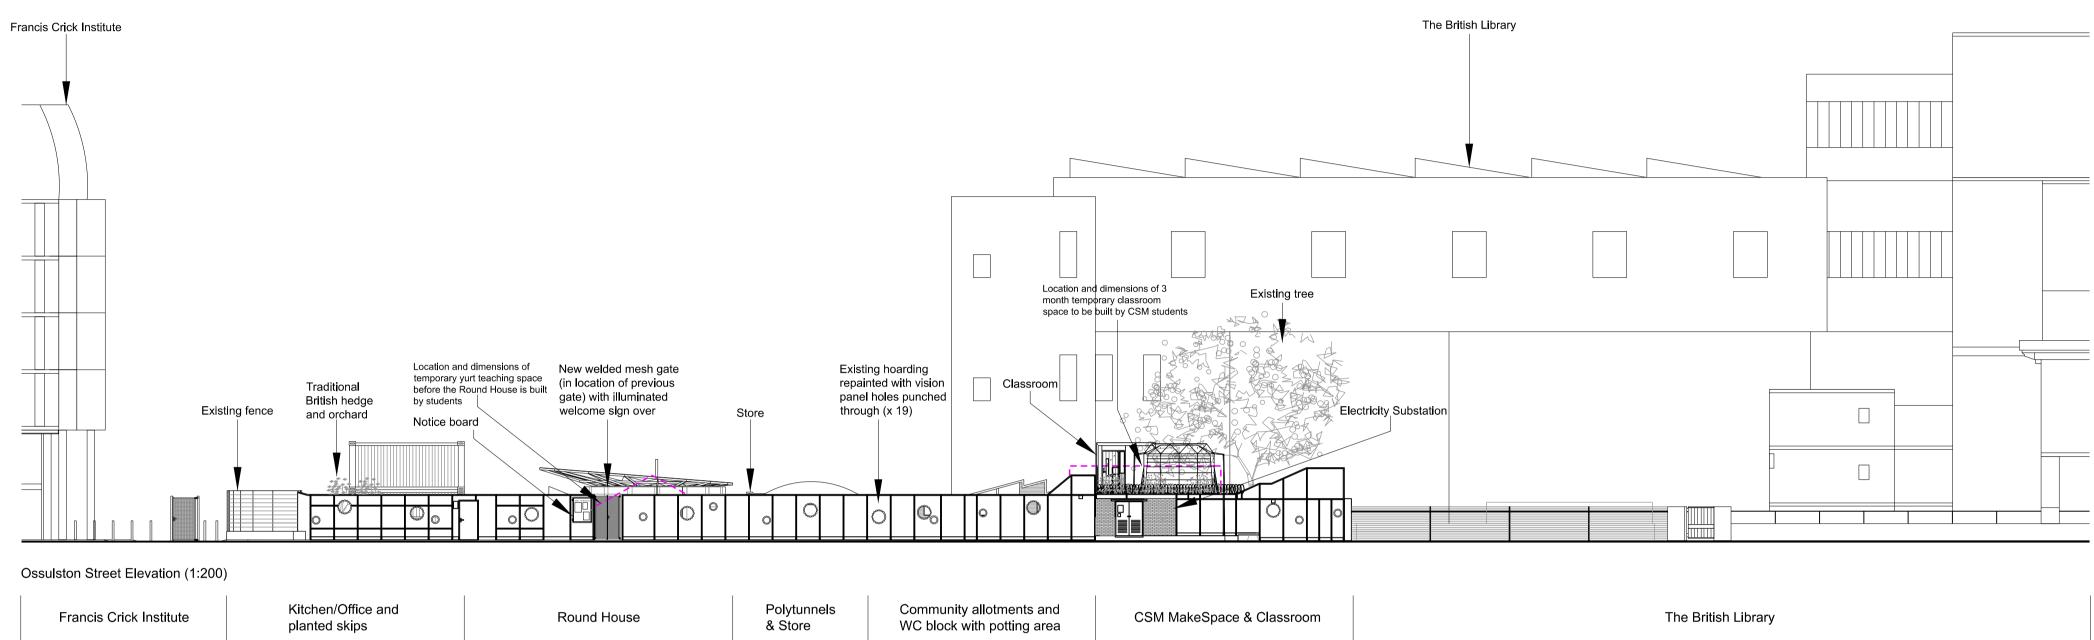

Kitchen/Office and Polytunnels & Store Classroom planted skips

Round House & CSM MakeSpace and potting community Ossulston Street area

allotments

| Client                                                 |                  |                                                                |            |
|--------------------------------------------------------|------------------|----------------------------------------------------------------|------------|
| Global Gen                                             | eration          |                                                                |            |
| <b>Project Name</b><br>British Library<br>Story Garden |                  | <b>Project Number</b><br>134                                   |            |
|                                                        |                  |                                                                |            |
| Proposed:<br>Site Elevati                              |                  |                                                                |            |
| Drawing number                                         |                  | Scale                                                          | Revision   |
| 032                                                    |                  | 1:1000 & 1:200                                                 | А          |
| Drawing status                                         |                  | Page size                                                      | Date       |
| Planning Amendment                                     |                  | A1                                                             | 03/07/2019 |
| Drawn by                                               |                  | Checked by                                                     |            |
| KM                                                     |                  | JK                                                             |            |
| Copyright c                                            | owned by Jan Kat | tein Architects.                                               |            |
| Date                                                   | Revision         | Description                                                    |            |
| 12/12/18                                               | А                | Additional vision holes added to<br>Ossulston Street elevation |            |