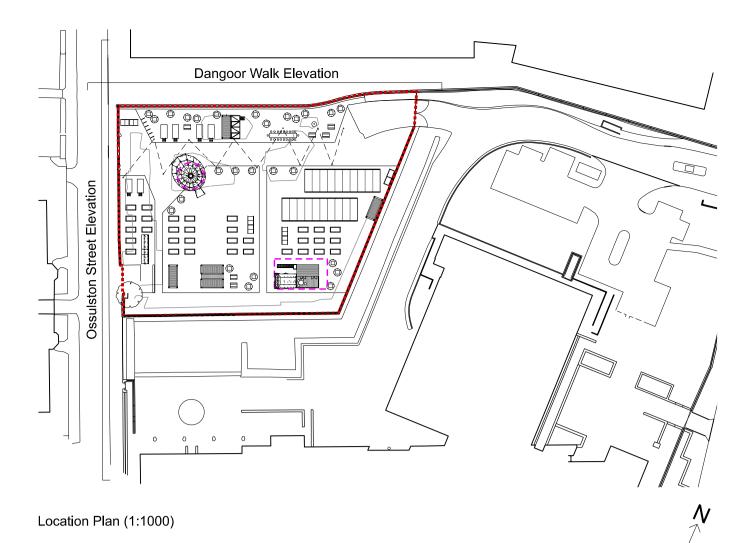

Kitchen/Office and Polytunnels & Store Classroom planted skips

Round House & CSM MakeSpace and potting community Ossulston Street area

allotments

| Client                                                 |                  |                                                                |            |
|--------------------------------------------------------|------------------|----------------------------------------------------------------|------------|
| Global Gen                                             | eration          |                                                                |            |
| <b>Project Name</b><br>British Library<br>Story Garden |                  | <b>Project Number</b><br>134                                   |            |
|                                                        |                  |                                                                |            |
| Proposed:<br>Site Elevati                              |                  |                                                                |            |
| Drawing number                                         |                  | Scale                                                          | Revision   |
| 032                                                    |                  | 1:1000 & 1:200                                                 | А          |
| Drawing status                                         |                  | Page size                                                      | Date       |
| Planning Amendment                                     |                  | A1                                                             | 03/07/2019 |
| Drawn by                                               |                  | Checked by                                                     |            |
| KM                                                     |                  | JK                                                             |            |
| Copyright c                                            | owned by Jan Kat | tein Architects.                                               |            |
| Date                                                   | Revision         | Description                                                    |            |
| 12/12/18                                               | А                | Additional vision holes added to<br>Ossulston Street elevation |            |