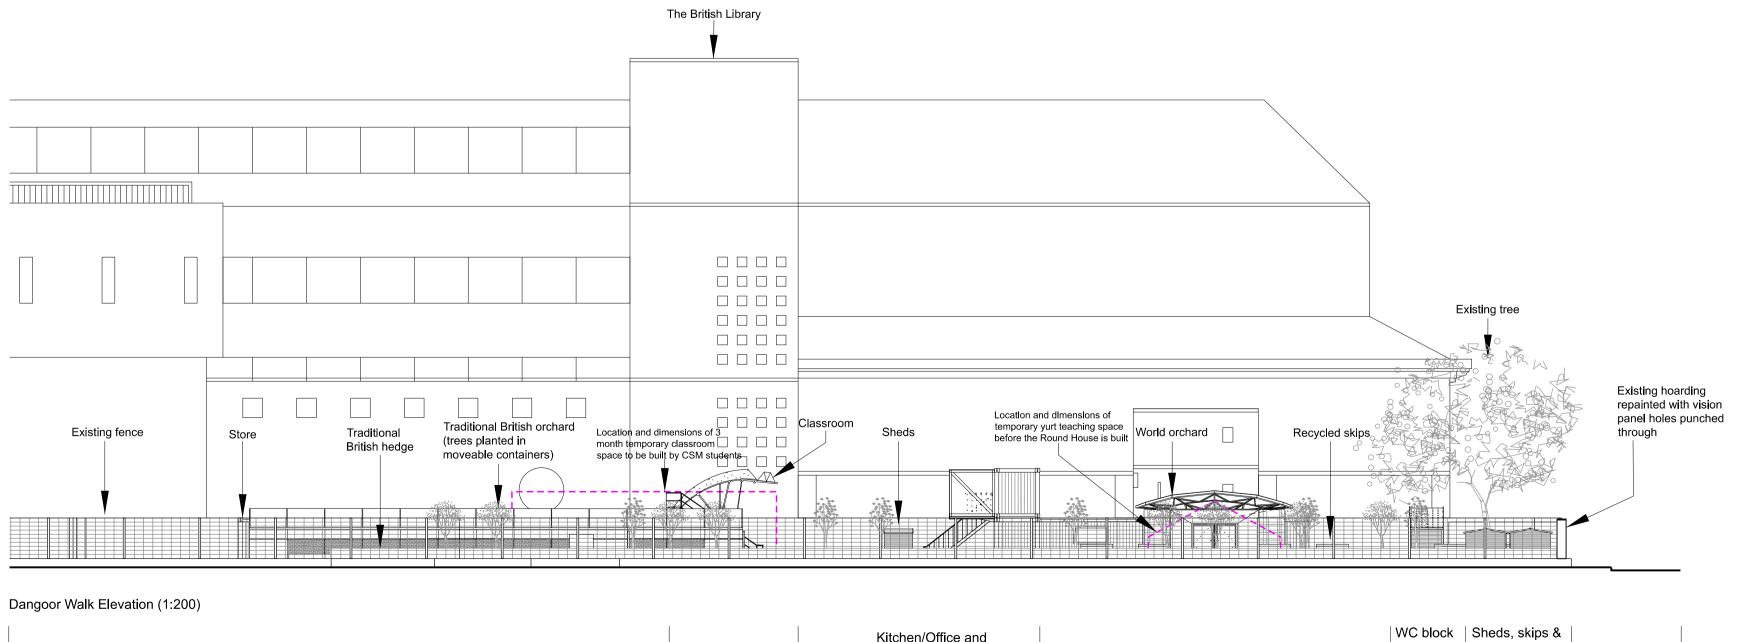

Kitchen/Office and Polytunnels & Store Classroom planted skips

Round House & CSM MakeSpace and potting community Ossulston Street area

allotments

| Client                                                 |                  |                                                                |            |
|--------------------------------------------------------|------------------|----------------------------------------------------------------|------------|
| Global Gen                                             | eration          |                                                                |            |
| <b>Project Name</b><br>British Library<br>Story Garden |                  | <b>Project Number</b><br>134                                   |            |
|                                                        |                  |                                                                |            |
| Proposed:<br>Site Elevati                              |                  |                                                                |            |
| Drawing number                                         |                  | Scale                                                          | Revision   |
| 032                                                    |                  | 1:1000 & 1:200                                                 | А          |
| Drawing status                                         |                  | Page size                                                      | Date       |
| Planning Amendment                                     |                  | A1                                                             | 03/07/2019 |
| Drawn by                                               |                  | Checked by                                                     |            |
| KM                                                     |                  | JK                                                             |            |
| Copyright c                                            | owned by Jan Kat | tein Architects.                                               |            |
| Date                                                   | Revision         | Description                                                    |            |
| 12/12/18                                               | А                | Additional vision holes added to<br>Ossulston Street elevation |            |