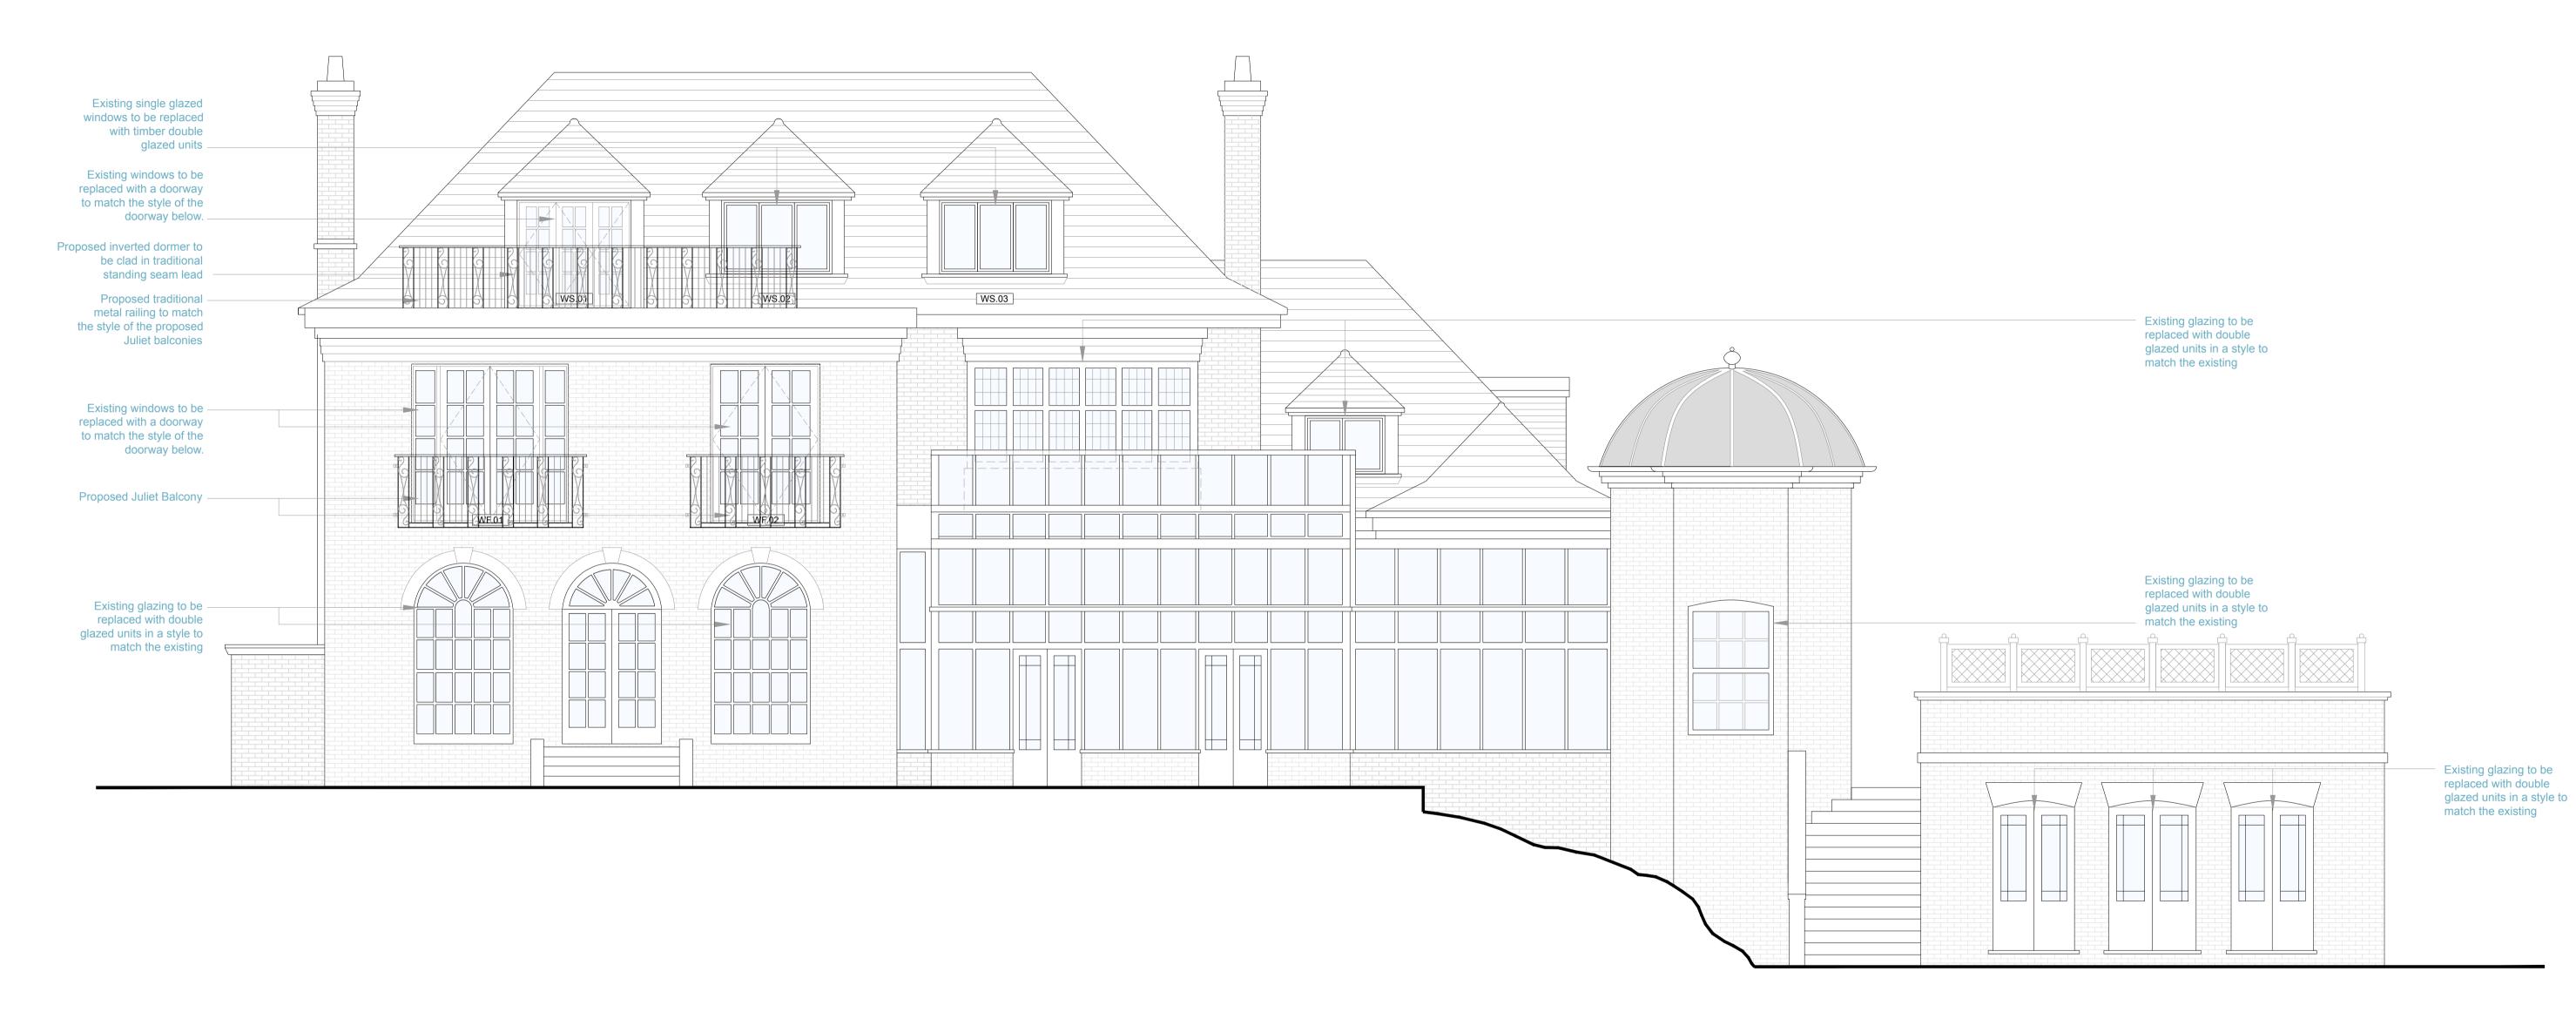

| PROP                   | OSED | WEST | ELEVA | TION |
|------------------------|------|------|-------|------|
| 0                      | 1    |      |       | 5m   |
| ·                      |      |      |       |      |
| 1:50 @ A1 & 1:100 @ A3 |      |      |       |      |

architecture • surveying • interior design

9 Robin Grove Highgate, London N6 client

Henrik & Veronica Johnsson

drawing title Proposed West Elevation

drawing status

\_\_\_\_\_

## Construction

scale date drawn by checked by 1:50 @ A1 17/06/19 1:100 @ A3 job no. drawing no. revision C2 17031 106