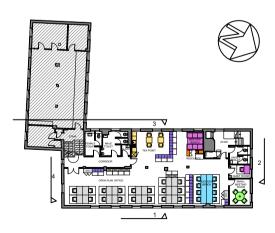

FOIA PUBLICATION: No

PROPOSED AND EXISTING ELEVATION - 4

GENERAL NOTES:

## POLICE SITE WEST HAMPSTEAD

BUILDING / PROJECT NAME: **POLICE BUILDING 1** 

## SITE ADDRESS: 21 FORTUNE GREEN ROAD LONDON

| POSTCODE:               | NW6 1DR     |                     |                           |                     |  |  |
|-------------------------|-------------|---------------------|---------------------------|---------------------|--|--|
| BOROUGH:                |             |                     |                           |                     |  |  |
| COORDINATES:            | E: N/A      | N:                  | N/A                       |                     |  |  |
| SITE / LB NO:           | N/A         | A UNIT NO:          |                           | 01                  |  |  |
| DATE PUBLISHED<br>03/07 |             | REVIEW D            | W DATE:<br>10/07/2019     |                     |  |  |
| OCU / BRANCH:           | TBC         |                     | SCALE (@ A2):<br>As Shown |                     |  |  |
| DRAWN:                  | CHECKE      | CHECKED:<br>SAR     |                           | APPROVED:<br>RI     |  |  |
| DATE:<br>01/07/2019     | DATE:<br>03 | DATE:<br>03/07/2019 |                           | DATE:<br>03/07/2019 |  |  |
| AUTHOR: BAILY           | GARNER      |                     |                           |                     |  |  |