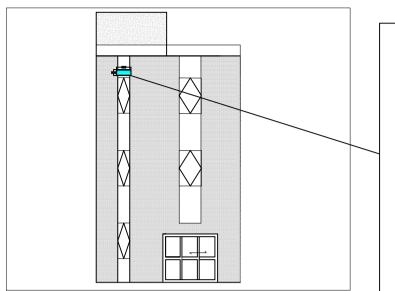

Proposed Elevation 4 (1:100)

Existing Elevation 4 (1:100)

Louvre Grill: 800mm x 330mm (1:10) Material/Colour: Aluminium Natural Finish

Elevation Key (1:250)

© Mayor's Office for Policing and Crime 2018