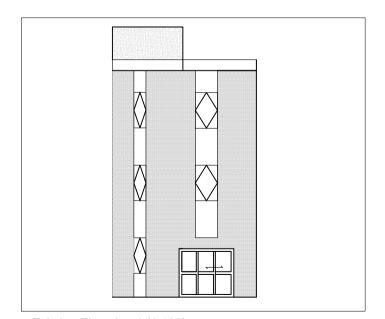

Proposed Elevation 4 (1:100)

Existing Elevation 4 (1:100)

Louvre Grill: 800mm x 330mm (1:10) Material/Colour: Aluminium Natural Finish

Elevation Key (1:250)

© Mayor's Office for Policing and Crime 2018

FOIA PUBLICATION: No

PROPOSED AND EXISTING ELEVATION - 4

GENERAL NOTES: