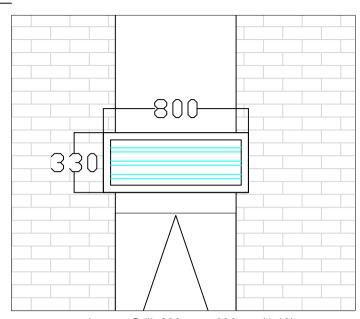

Proposed Elevation 4 (1:100)

Existing Elevation 4 (1:100)

Louvre Grill: 800mm x 330mm (1:10) Material/Colour: Aluminium Natural Finish

Elevation Key (1:250)

© Mayor's Office for Policing and Crime 2018