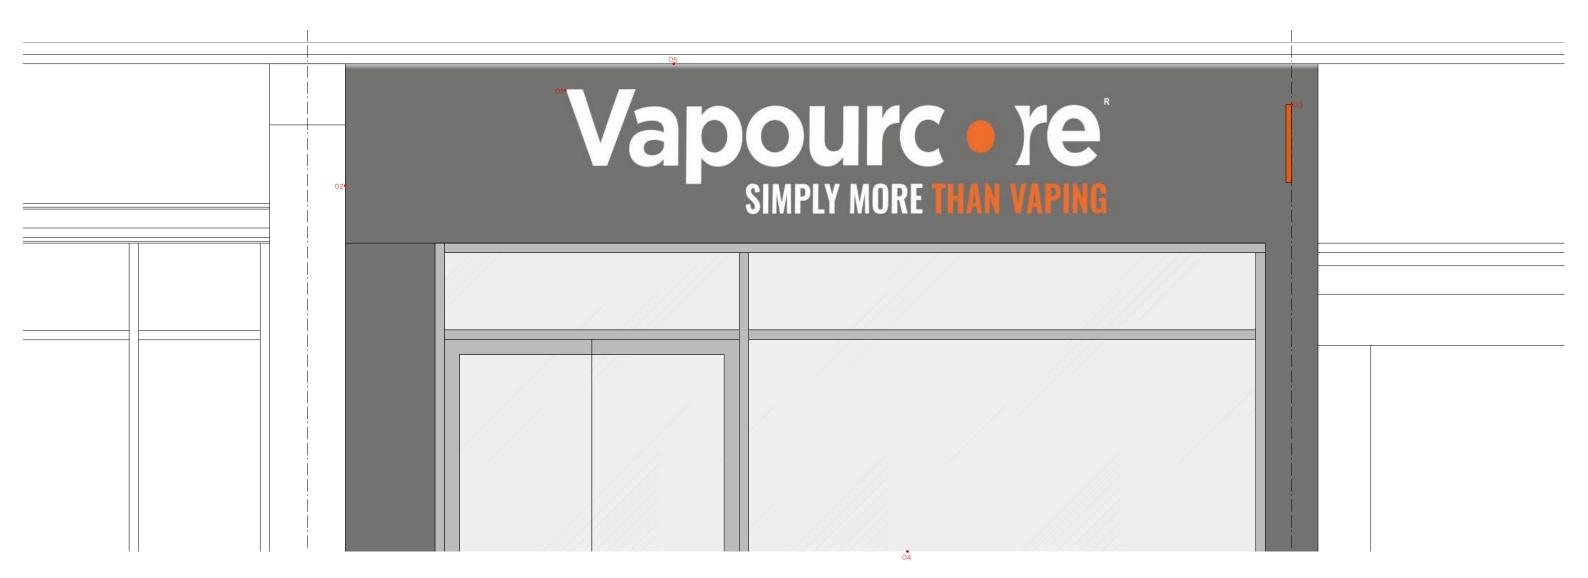

drawing annotations

01. Acrylic lettering (please refer to 'Visuals' for further information)

02. New aluminium shop front, (please refer to 'Visuals' for further information)

03. Small sign protruding from shop front (in keeping with local style and appearance)

04. New glazing to entire shop front to create modern and inviting shop with plenty of light

05. LED tube light to illuminate sign (as per other shops on parade)

## PROPOSED FASCIA ELEVATION DETAIL

do not scale use only figur all dimension on site. any errors or reported to the

| ale from this drawing.                     |      |      |  | party wall line | title        | Proposed Fascia Elev  |
|--------------------------------------------|------|------|--|-----------------|--------------|-----------------------|
| figured dimensions.<br>sions to be checked |      |      |  | existing walls  | project no.  | 19016                 |
| s or omissions to be                       |      |      |  |                 | project      | Shop at 77 Southamp   |
| to the architect                           |      |      |  |                 | client       | Vapourcore Retail Lin |
|                                            |      |      |  |                 | stage        | Detailed Design (Stag |
| 500                                        | 1000 | 2000 |  |                 | studiovarey. | .co.uk info           |
|                                            |      |      |  |                 |              |                       |