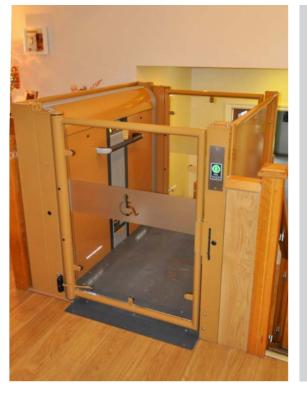

## Range

Under the surface, the Wessex Open Liberty Lift range embodies four decades of design innovation. A direct acting hydraulic cylinder provides a smooth quiet ride, whilst large, tactile buttons provide easy to use controls

On the outside, a Bleu Sable architectural powder coat finish provides excellent exterior durability and colour retention. However, good design is not all about appearance; it is also about function, with the Wessex LL functionality has never looked so good.