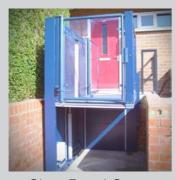

## Open Liberty Lift

LL800 / LL900 / LL1100

The Wessex LL Series has been designed for safety, flexibility and independence.

Building on an impressive pedigree spanning four decades of design innovation the LL Series encapsulates the qualities embedded in every Wessex Lift.

## Range

Under the surface, the Wessex Open Liberty Lift range embodies four decades of design innovation. A direct acting hydraulic cylinder provides a smooth quiet ride, whilst large, tactile buttons provide easy to use controls

On the outside, a Bleu Sable architectural powder coat finish provides excellent exterior durability and colour retention. However, good design is not all about appearance; it is also about function, with the Wessex LL functionality has never looked so good.