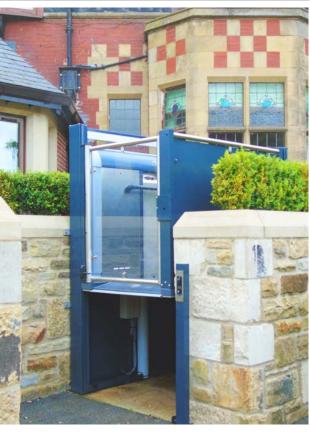

## Open Liberty Lift

LL800 / LL900 / LL1100

The Wessex LL Series has been designed for safety, flexibility and independence.

Building on an impressive pedigree spanning four decades of design innovation the LL Series encapsulates the qualities embedded in every Wessex Lift.

## Range

Under the surface, the Wessex Open Liberty Lift range embodies four decades of design innovation. A direct acting hydraulic cylinder provides a smooth quiet ride, whilst large, tactile buttons provide easy to use controls

On the outside, a Bleu Sable architectural powder coat finish provides excellent exterior durability and colour retention. However, good design is not all about appearance; it is also about function, with the Wessex LL functionality has never looked so good.