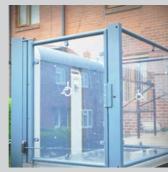

## Open Liberty Lift

LL800 / LL900 / LL1100

The Wessex LL Series has been designed for safety, flexibility and independence.

Building on an impressive pedigree spanning four decades of design innovation the LL Series encapsulates the qualities embedded in every Wessex Lift.

## Range

Under the surface, the Wessex Open Liberty Lift range embodies four decades of design innovation. A direct acting hydraulic cylinder provides a smooth quiet ride, whilst large, tactile buttons provide easy to use controls

On the outside, a Bleu Sable architectural powder coat finish provides excellent exterior durability and colour retention. However, good design is not all about appearance; it is also about function, with the Wessex LL functionality has never looked so good.