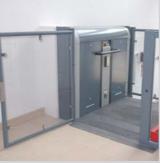

## Standard

High Specification Controls

Keyswitch

Clear Panel Gates

**Power Operated Gates** 

Special Colours and Finishes

Clear Side Panels

## Range

Under the surface, the Wessex Open Liberty Lift range embodies four decades of design innovation. A direct acting hydraulic cylinder provides a smooth quiet ride, whilst large, tactile buttons provide easy to use controls