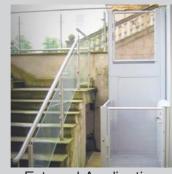

## Range

Under the surface, the Wessex Open Liberty Lift range embodies four decades of design innovation. A direct acting hydraulic cylinder provides a smooth quiet ride, whilst large, tactile buttons provide easy to use controls

On the outside, a Bleu Sable architectural powder coat finish provides excellent exterior durability and colour retention. However, good design is not all about appearance; it is also about function, with the Wessex LL functionality has never looked so good.