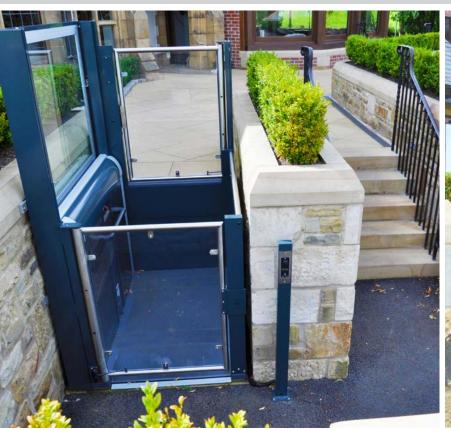

## Open Liberty Lift

LL800 / LL900 / LL1100

The Wessex LL Series has been designed for safety, flexibility and independence.

Building on an impressive pedigree spanning four decades of design innovation the LL Series encapsulates the qualities embedded in every Wessex Lift.

## Range

Under the surface, the Wessex Open Liberty Lift range embodies four decades of design innovation. A direct acting hydraulic cylinder provides a smooth quiet ride, whilst large, tactile buttons provide easy to use controls

On the outside, a Bleu Sable architectural powder coat finish provides excellent exterior durability and colour retention. However, good design is not all about appearance; it is also about function, with the Wessex LL functionality has never looked so good.