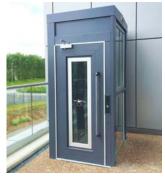

## Open Liberty Lift

LL800 / LL900 / LL1100

The Wessex LL Series has been designed for safety, flexibility and independence.

Building on an impressive pedigree spanning four decades of design innovation the LL Series encapsulates the qualities embedded in every Wessex Lift.

## Range

Under the surface, the Wessex Open Liberty Lift range embodies four decades of design innovation. A direct acting hydraulic cylinder provides a smooth quiet ride, whilst large, tactile buttons provide easy to use controls

On the outside, a Bleu Sable architectural powder coat finish provides excellent exterior durability and colour retention. However, good design is not all about appearance; it is also about function, with the Wessex LL functionality has never looked so good.