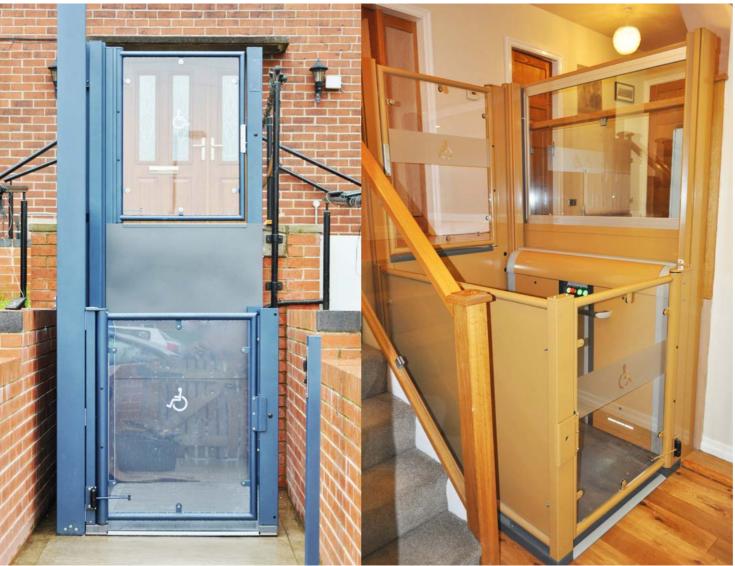

## Open Liberty Lift

LL800 / LL900 / LL1100

The Wessex LL Series has been designed for safety, flexibility and independence.

Building on an impressive pedigree spanning four decades of design innovation the LL Series encapsulates the qualities embedded in every Wessex Lift.

## Range

Under the surface, the Wessex Open Liberty Lift range embodies four decades of design innovation. A direct acting hydraulic cylinder provides a smooth quiet ride, whilst large, tactile buttons provide easy to use controls

On the outside, a Bleu Sable architectural powder coat finish provides excellent exterior durability and colour retention. However, good design is not all about appearance; it is also about function, with the Wessex LL functionality has never looked so good.