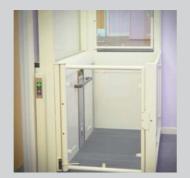

## Standard

High Specification Controls

Keyswitch

Clear Panel Gates

**Power Operated Gates** 

Special Colours and Finishes

Clear Side Panels

## Range

Under the surface, the Wessex Open Liberty Lift range embodies four decades of design innovation. A direct acting hydraulic cylinder provides a smooth quiet ride, whilst large, tactile buttons provide easy to use controls