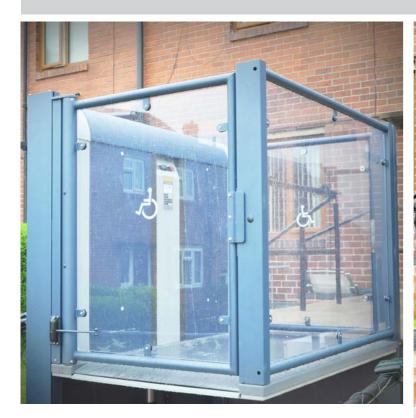

## Standard

High Specification Controls

Keyswitch

Clear Panel Gates

**Power Operated Gates** 

Special Colours and Finishes

Clear Side Panels