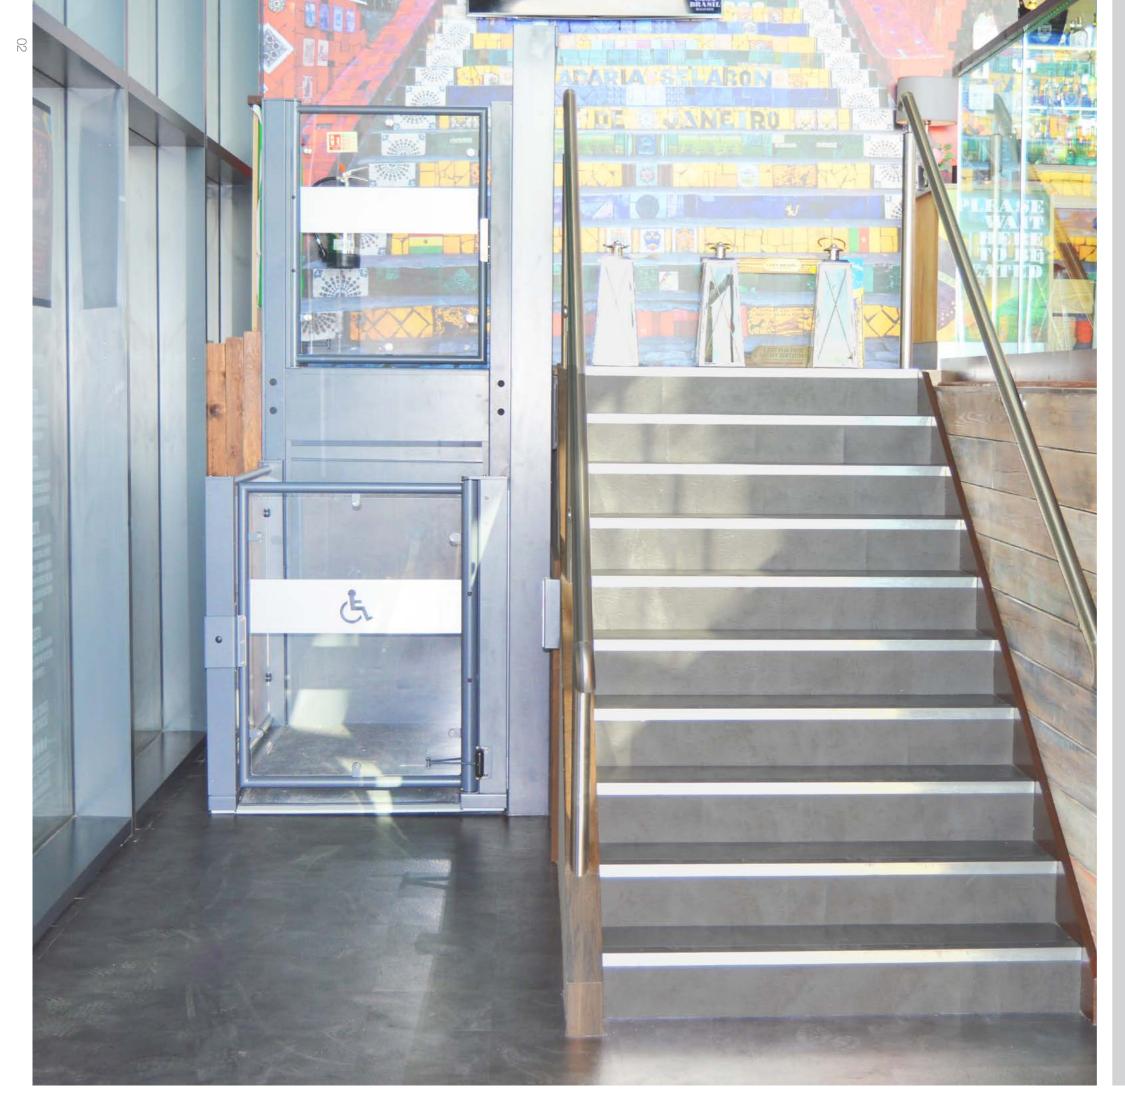

## Open Liberty Lift

LL800 / LL900 / LL1100

The Wessex LL Series has been designed for safety, flexibility and independence.

Building on an impressive pedigree spanning four decades of design innovation the LL Series encapsulates the qualities embedded in every Wessex Lift.

## Range

Under the surface, the Wessex Open Liberty Lift range embodies four decades of design innovation. A direct acting hydraulic cylinder provides a smooth quiet ride, whilst large, tactile buttons provide easy to use controls

On the outside, a Bleu Sable architectural powder coat finish provides excellent exterior durability and colour retention. However, good design is not all about appearance; it is also about function, with the Wessex LL functionality has never looked so good.