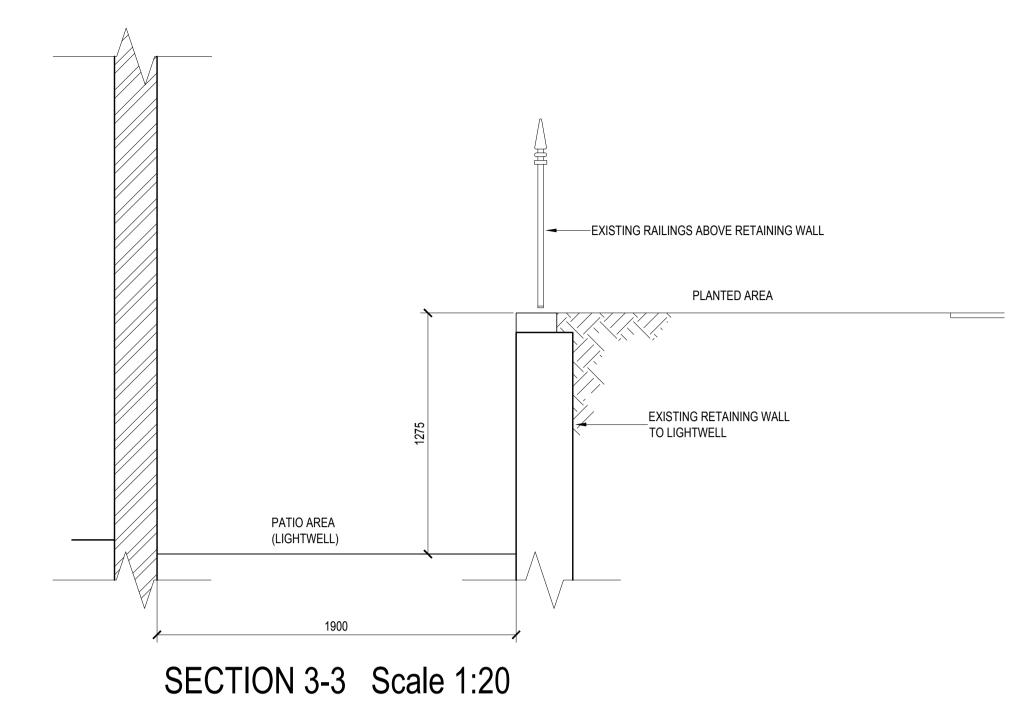

**ELEVATION 1** 

Image 1

**ELEVATION 2** 

SHED

|                | ENGINEE<br>ANY DISC<br>EDGE ST<br>DO NOT S<br>THE CON<br>ANY WOF<br>WORK AI<br>REGULA | G TO BE READ IN CONJUN<br>RS' DRAWINGS, AND ALL<br>CREPANCIES TO BE BROU<br>RUCTURES LTD.<br>SCALE FROM THE DRAWIN<br>RX OR PREPARING ANY SH<br>ND MATERIALS TO BE IN A<br>FIONS AND BRITISH STAN<br>AWING REMAINS THE COF<br>Gulley<br>Rainwater Pipe<br>Inspection Chamber<br>Earth Rod | OTHER RELEVANT IN<br>GHT TO THE ATTENTI<br>IG, USE FIGURED DIM<br>LL DIMENSIONS ON S<br>IOP DRAWINGS.<br>ICCORDANCE WITH C<br>DARDS.<br>YRIGHT OF EDGE STR | NFORMATION<br>ION OF<br>MENSIONS O<br>SITE BEFORE<br>CURRENT BU | NLY.<br>COMMENCING                                                                                                                    |
|----------------|---------------------------------------------------------------------------------------|-------------------------------------------------------------------------------------------------------------------------------------------------------------------------------------------------------------------------------------------------------------------------------------------|------------------------------------------------------------------------------------------------------------------------------------------------------------|-----------------------------------------------------------------|---------------------------------------------------------------------------------------------------------------------------------------|
| SCALE BAR 1:20 |                                                                                       |                                                                                                                                                                                                                                                                                           |                                                                                                                                                            |                                                                 |                                                                                                                                       |
|                |                                                                                       | TB                                                                                                                                                                                                                                                                                        | APPROVED BY                                                                                                                                                |                                                                 |                                                                                                                                       |
|                | RESTRICTIONS<br>PLANNING<br>PROJECT<br>57 HOLSWORTHY SQUARE                           |                                                                                                                                                                                                                                                                                           |                                                                                                                                                            |                                                                 |                                                                                                                                       |
| SCALE BAR 1:50 | EXISTING PLANS, SECTIONS                                                              |                                                                                                                                                                                                                                                                                           |                                                                                                                                                            |                                                                 |                                                                                                                                       |
|                |                                                                                       | uctures                                                                                                                                                                                                                                                                                   | ¢                                                                                                                                                          | 69 K<br>e: info@edg                                             | ge structures ltd<br>Phoenix Yard<br>ings Cross Road<br>LONDON<br>WC1X 9LL<br>t: 020 7239 4950<br>f: 020 7239 4951<br>estructures.com |
|                | JOB NU                                                                                | <sup>MBER</sup><br>9165-52                                                                                                                                                                                                                                                                | drawing nu                                                                                                                                                 | MBER                                                            | REVISION<br>A                                                                                                                         |