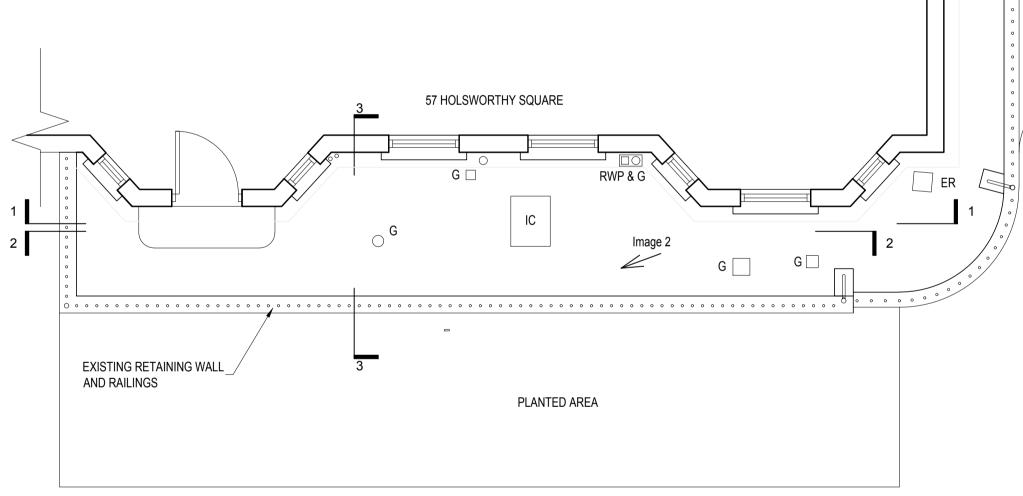

**ELEVATION 1** 

Image 1

**ELEVATION 2** 

SHED

|                | ENGINEE<br>ANY DISC<br>EDGE ST<br>DO NOT S<br>THE CON<br>ANY WOF<br>WORK AI<br>REGULA | G TO BE READ IN CONJUN<br>RS' DRAWINGS, AND ALL<br>CREPANCIES TO BE BROU<br>RUCTURES LTD.<br>SCALE FROM THE DRAWIN<br>RX OR PREPARING ANY SH<br>ND MATERIALS TO BE IN A<br>FIONS AND BRITISH STAN<br>AWING REMAINS THE COF<br>Gulley<br>Rainwater Pipe<br>Inspection Chamber<br>Earth Rod | OTHER RELEVANT IN<br>GHT TO THE ATTENTI<br>IG, USE FIGURED DIM<br>LL DIMENSIONS ON S<br>IOP DRAWINGS.<br>ICCORDANCE WITH C<br>DARDS.<br>YRIGHT OF EDGE STR | NFORMATION<br>ION OF<br>MENSIONS O<br>SITE BEFORE<br>CURRENT BU | NLY.<br>COMMENCING                                                                                                                    |
|----------------|---------------------------------------------------------------------------------------|-------------------------------------------------------------------------------------------------------------------------------------------------------------------------------------------------------------------------------------------------------------------------------------------|------------------------------------------------------------------------------------------------------------------------------------------------------------|-----------------------------------------------------------------|---------------------------------------------------------------------------------------------------------------------------------------|
| SCALE BAR 1:20 |                                                                                       |                                                                                                                                                                                                                                                                                           |                                                                                                                                                            |                                                                 |                                                                                                                                       |
|                |                                                                                       | TB                                                                                                                                                                                                                                                                                        | APPROVED BY                                                                                                                                                |                                                                 |                                                                                                                                       |
|                | RESTRICTIONS<br>PLANNING<br>PROJECT<br>57 HOLSWORTHY SQUARE                           |                                                                                                                                                                                                                                                                                           |                                                                                                                                                            |                                                                 |                                                                                                                                       |
| SCALE BAR 1:50 | EXISTING PLANS, SECTIONS                                                              |                                                                                                                                                                                                                                                                                           |                                                                                                                                                            |                                                                 |                                                                                                                                       |
|                |                                                                                       | uctures                                                                                                                                                                                                                                                                                   | ¢                                                                                                                                                          | 69 K<br>e: info@edg                                             | ge structures ltd<br>Phoenix Yard<br>ings Cross Road<br>LONDON<br>WC1X 9LL<br>t: 020 7239 4950<br>f: 020 7239 4951<br>estructures.com |
|                | JOB NU                                                                                | <sup>MBER</sup><br>9165-52                                                                                                                                                                                                                                                                | drawing nu                                                                                                                                                 | MBER                                                            | REVISION<br>A                                                                                                                         |